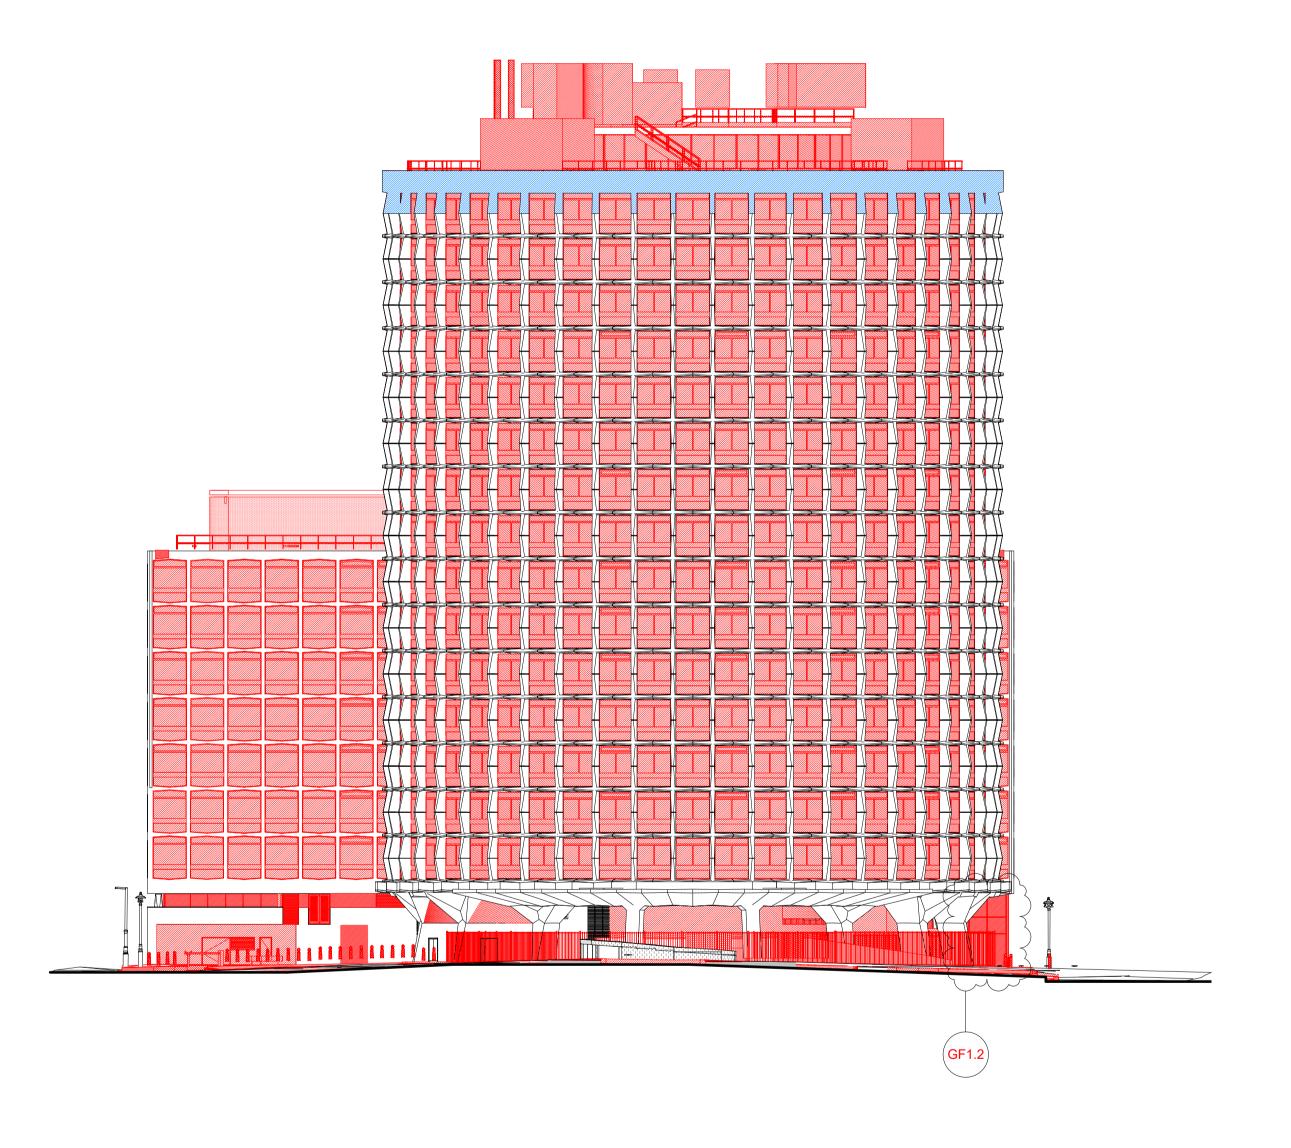

Demolished Structural Elements
Refer to structural engineers' drawings.

Fabric to be demolished

\* Typical floor demolition is windows only\* All floor finishes and raised floor to be removed.

Existing pre-cast concrete panels to be retained and reused for the new level 17 cap. Refer to Structural Engineer's drawings.

## SQUIRE & PARTNERS

Squire and Partners LLP The Department Store 248 Ferndale Road, London SW9 8FR T: 020 7278 5555

info@squireandpartners.com www.squireandpartners.com

Project

Space House London

WC2

West Elevation

Demolition

Status

Planning Submission

Date Scale @ ISO A1 Job Number

16/09/2019 1 : 250 18077

Drawing Number Revision

18077-SQP-01-ZZ-DE-A-PL01301

Scale 1:250 0 2.5 5 7.5 10 12.5