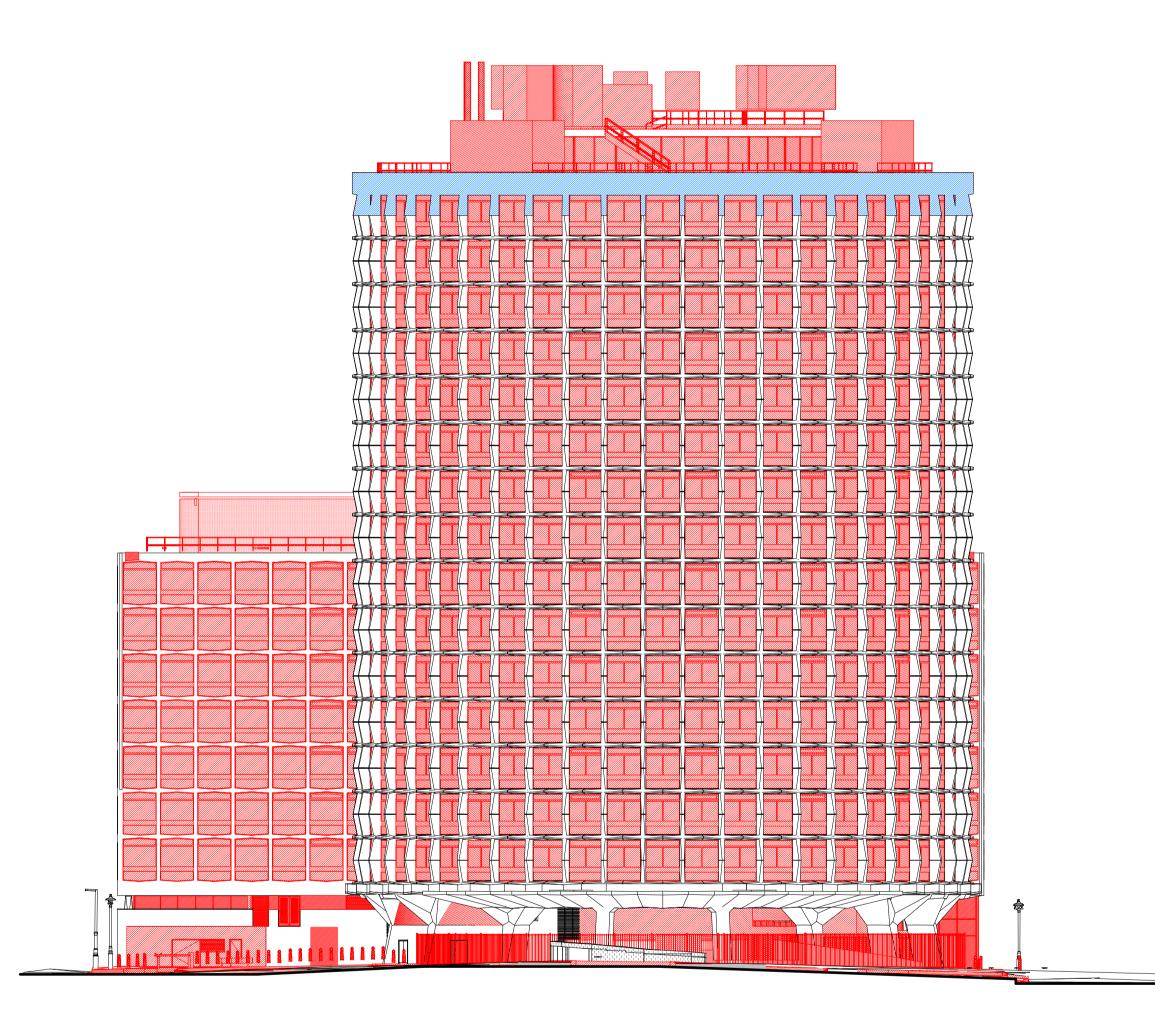

Demolished Structural Elements Refer to structural engineers' drawings.

## Fabric to be demolished

\* Typical floor demolition is windows only
\* All floor finishes and raised floor to be removed.

Existing pre-cast concrete panels to be retained and reused for the new level 17 cap. Refer to Structural Engineer's drawings.

## \_\_\_\_\_ Title

West Elevation Demolition

Status Planning Submission Date Scale @ ISO A1 Job Number 1 : 250 16/09/2019 18077 Drawing Number Revision 18077-SQP-01-ZZ-DE-A-PL01301 D