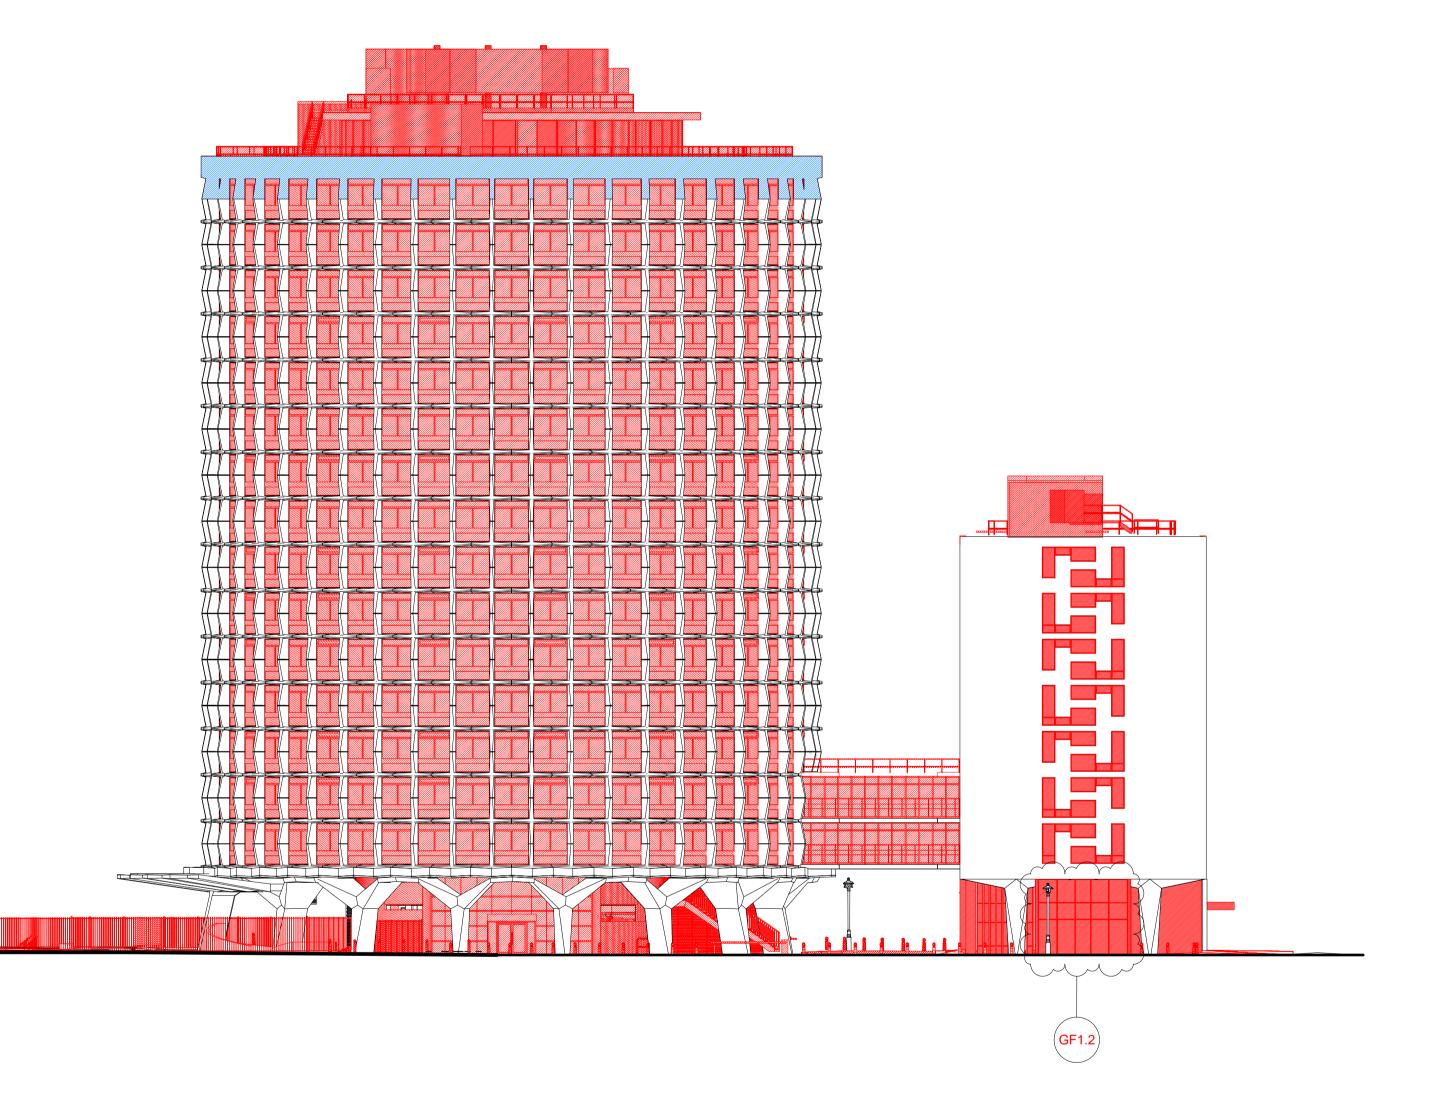

Demolished Structural Elements
Refer to structural engineers' drawings.

Fabric to be demolished

\* Typical floor demolition is windows only\* All floor finishes and raised floor to be removed.

Existing pre-cast concrete panels to be retained and reused for the new level 17 cap. Refer to Structural Engineer's drawings.

## SQUIRE & PARTNERS

Squire and Partners LLP The Department Store 248 Ferndale Road, London SW9 8FR T: 020 7278 5555

info@squireandpartners.com www.squireandpartners.com

Project

Space House London

WC2

South Elevation

Demolition

Status

Planning Submission

 Date
 Scale @ ISO A1
 Job Number

 24/05/19
 1:250
 18077

 Drawing Number
 Revision

18077-SQP-01-ZZ-DE-A-PL01300

Scale 1:250 0 2.5 5 7.5 10 12.5