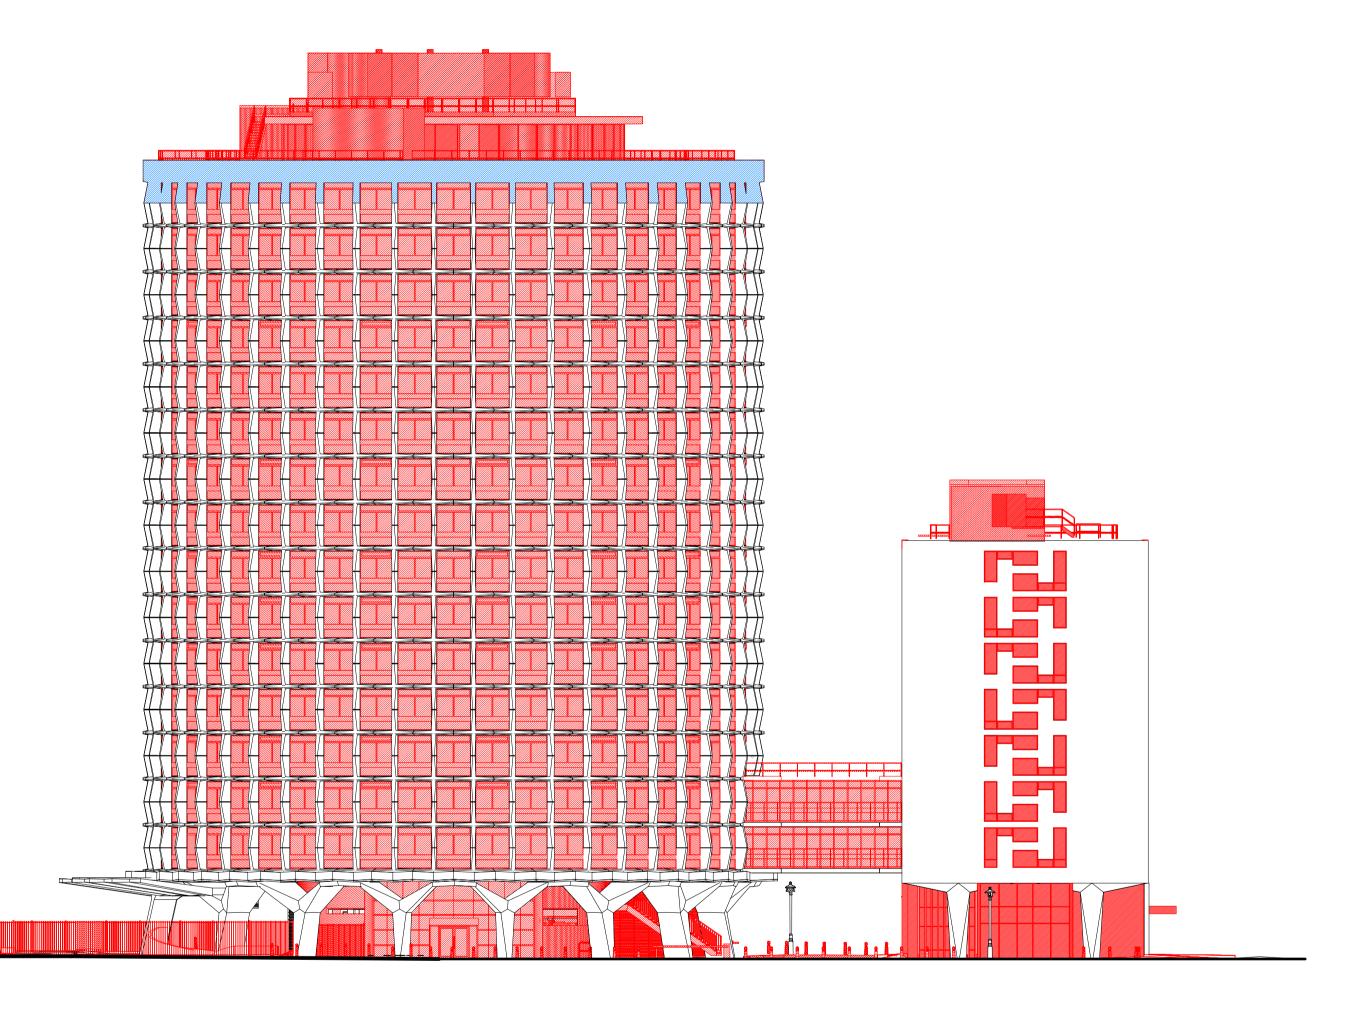

Demolished Structural Elements
Refer to structural engineers' drawings.

Fabric to be demolished

\* Typical floor demolition is windows only\* All floor finishes and raised floor to be removed.

Existing pre-cast concrete panels to be retained and reused for the new level 17 cap. Refer to Structural Engineer's drawings.

## SQUIRE & PARTNERS

Squire and Partners LLP The Department Store 248 Ferndale Road, London SW9 8FR T: 020 7278 5555

info@squireandpartners.com www.squireandpartners.com

Space House London

WC2

South Elevation

Demolition

Planning Submission

Scale @ ISO A1 Job Number 1:250 24/05/19 18077 Drawing Number

18077-SQP-01-ZZ-DE-A-PL01300