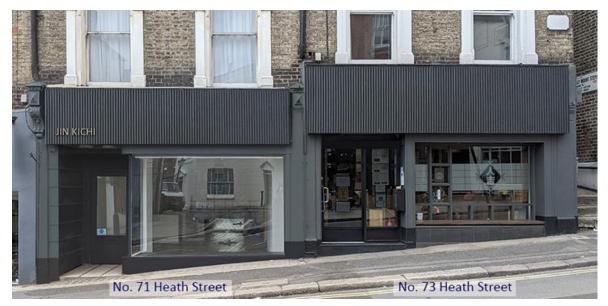

# Proposal

The design is to match and unify with the existing shop front of No.73 Heath Street for continuity across the two properties. The proposal also retains the existing façade's elements. All works are restricted to the footprint of the existing building.

The proposal will comprise:

- · Replacement of the existing fascia sign
- · Renewing of the existing fascia to match with No.73's fascia
- · Removal of the existing projecting sign
- Repainting the existing shopfront to match with No.73's colour

The proposed works are illustrated on the accompanying drawings.

The current existing shopfront

The proposed shopfront