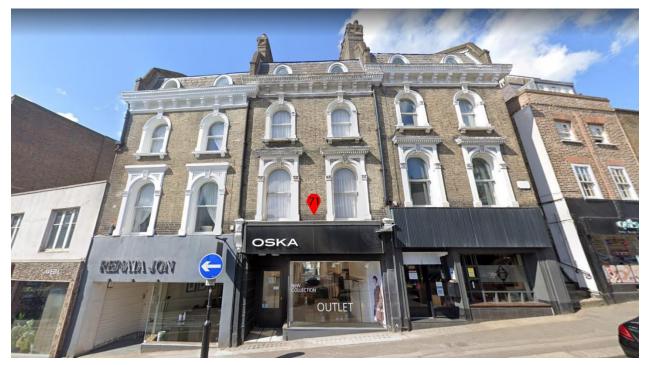

# Introduction

Jin Kichi restaurant is situated on the ground floor and basement of 73 Heath Street. The owner is planning to extend the business to the next-door property at No.71 Heath Street and which is currently vacant.

# Description of the property

No.71 Heath Street is located in the middle of a terrace of three properties (Nos. 69-73). The building is a four-storey property dating from the late 19<sup>th</sup> Century. It consists of a commercial unit on the ground floor and a residential property over the first, second and third floors.

It sits within the Hamstead Conservation Area, but it's not Listed.

The front part of the roof has a double-pitched mansard roof. There is a flat roof area with low brick parapet wall at the rear part.