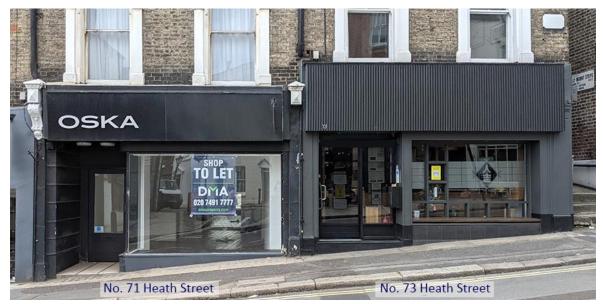

# Proposal

The design is to match and unify with the existing shop front of No.73 Heath Street for continuity across the two properties. The proposal also retains the existing façade's elements. All works are restricted to the footprint of the existing building.

The proposal will comprise:

- · Replacement of the existing fascia sign
- · Renewing of the existing fascia to match with No.73's fascia
- · Removal of the existing projecting sign
- Repainting the existing shopfront to match with No.73's colour

The proposed works are illustrated on the accompanying drawings.

The current existing shopfront

The proposed shopfront