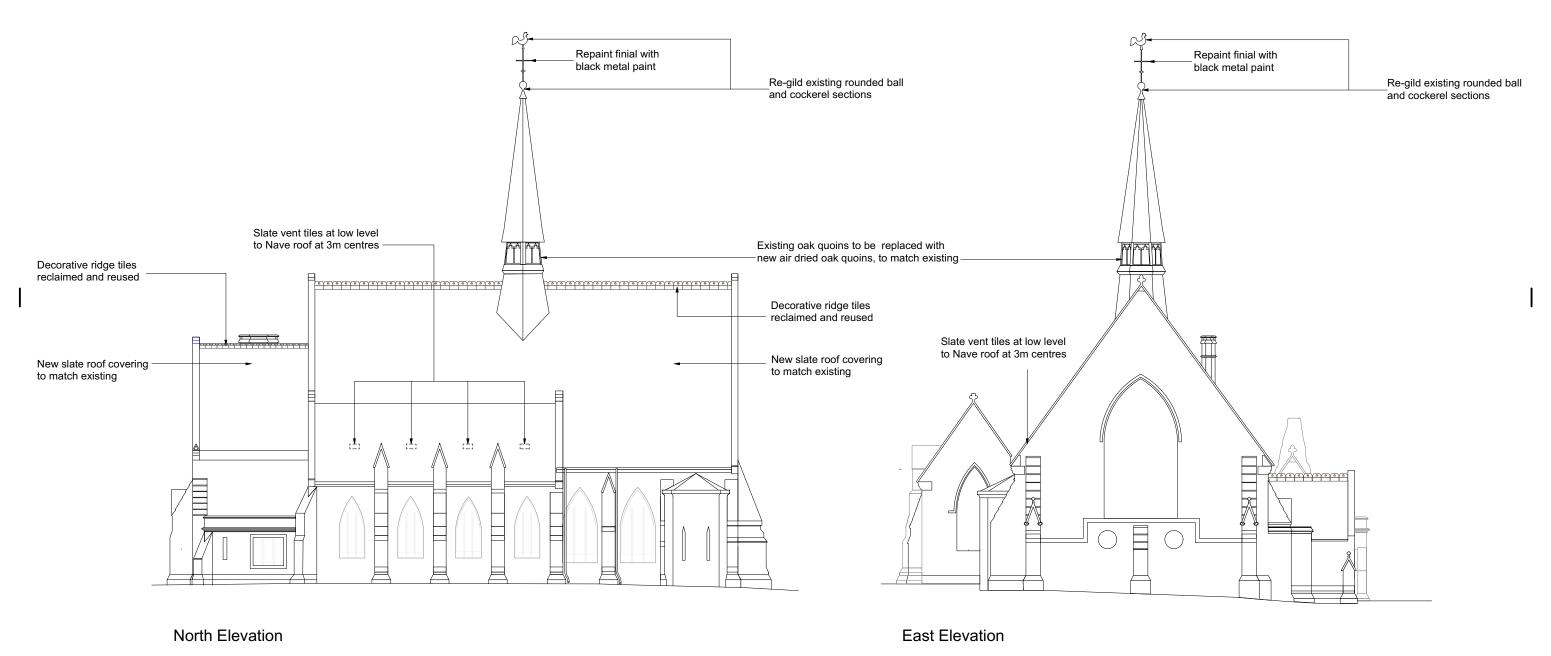

0 2 4 6 8 10 M

RevA/01.22 - Roof vent added

| RYAN BUNCE © C Chartered Building Surveyors   Project Manegers   Land Agents | T 01256 701176<br>www.ryanbunce.co.uk<br>email: info@ryanbunce.co.uk | Rosslyn Hill Chapel, Hampstead   | Rosslyn Hill Unitarian Chapel |                     |              |
|------------------------------------------------------------------------------|----------------------------------------------------------------------|----------------------------------|-------------------------------|---------------------|--------------|
|                                                                              |                                                                      | DRAWING TITLE                    | DATE 28.07.2021               | SCALE<br>1:200 @A3  | DRAWN BY     |
| LONDON 181 Union Street, Southwark , SE1 0LN                                 | HAMPSHIRE<br>Rose Cottage, The Bury<br>Odiham, RG29 1NB              | Proposed North & East Elevations | RICS                          | DRAWING NO J 239 08 | REV <b>A</b> |