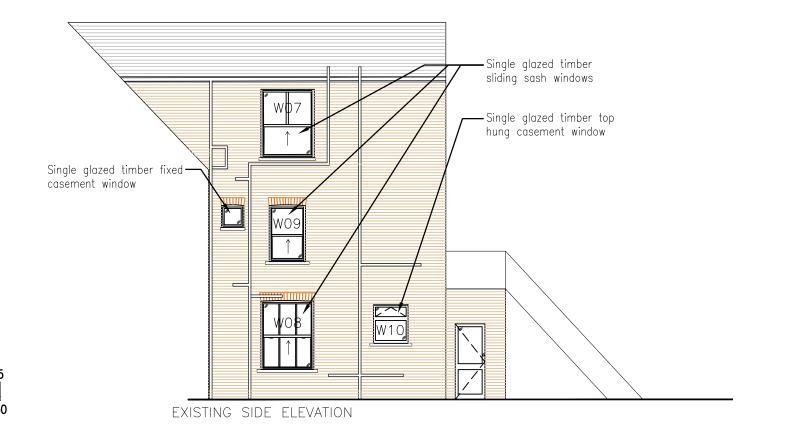

ĦĦ Single glazed timber sliding sash windows W05 All remaining rear W06 elevation windows are single glazed timber casement windows.

EXISTING REAR ELEVATION

ALL DIMENSIONS, LEVELS AND CLEARANCES TO BE CHECKED ON SITE PRIOR TO WORKS COMMENCING