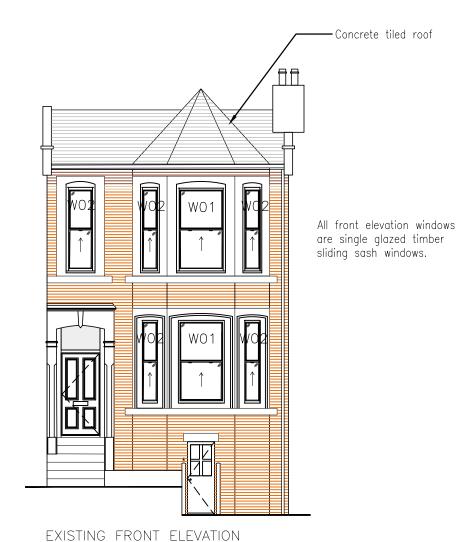

Client:

AD Group

Project Title: 39 Hillfield Road NW6 Window and Door Replacement Works

Drawing Title:

**Existing Elevations** 

Status: