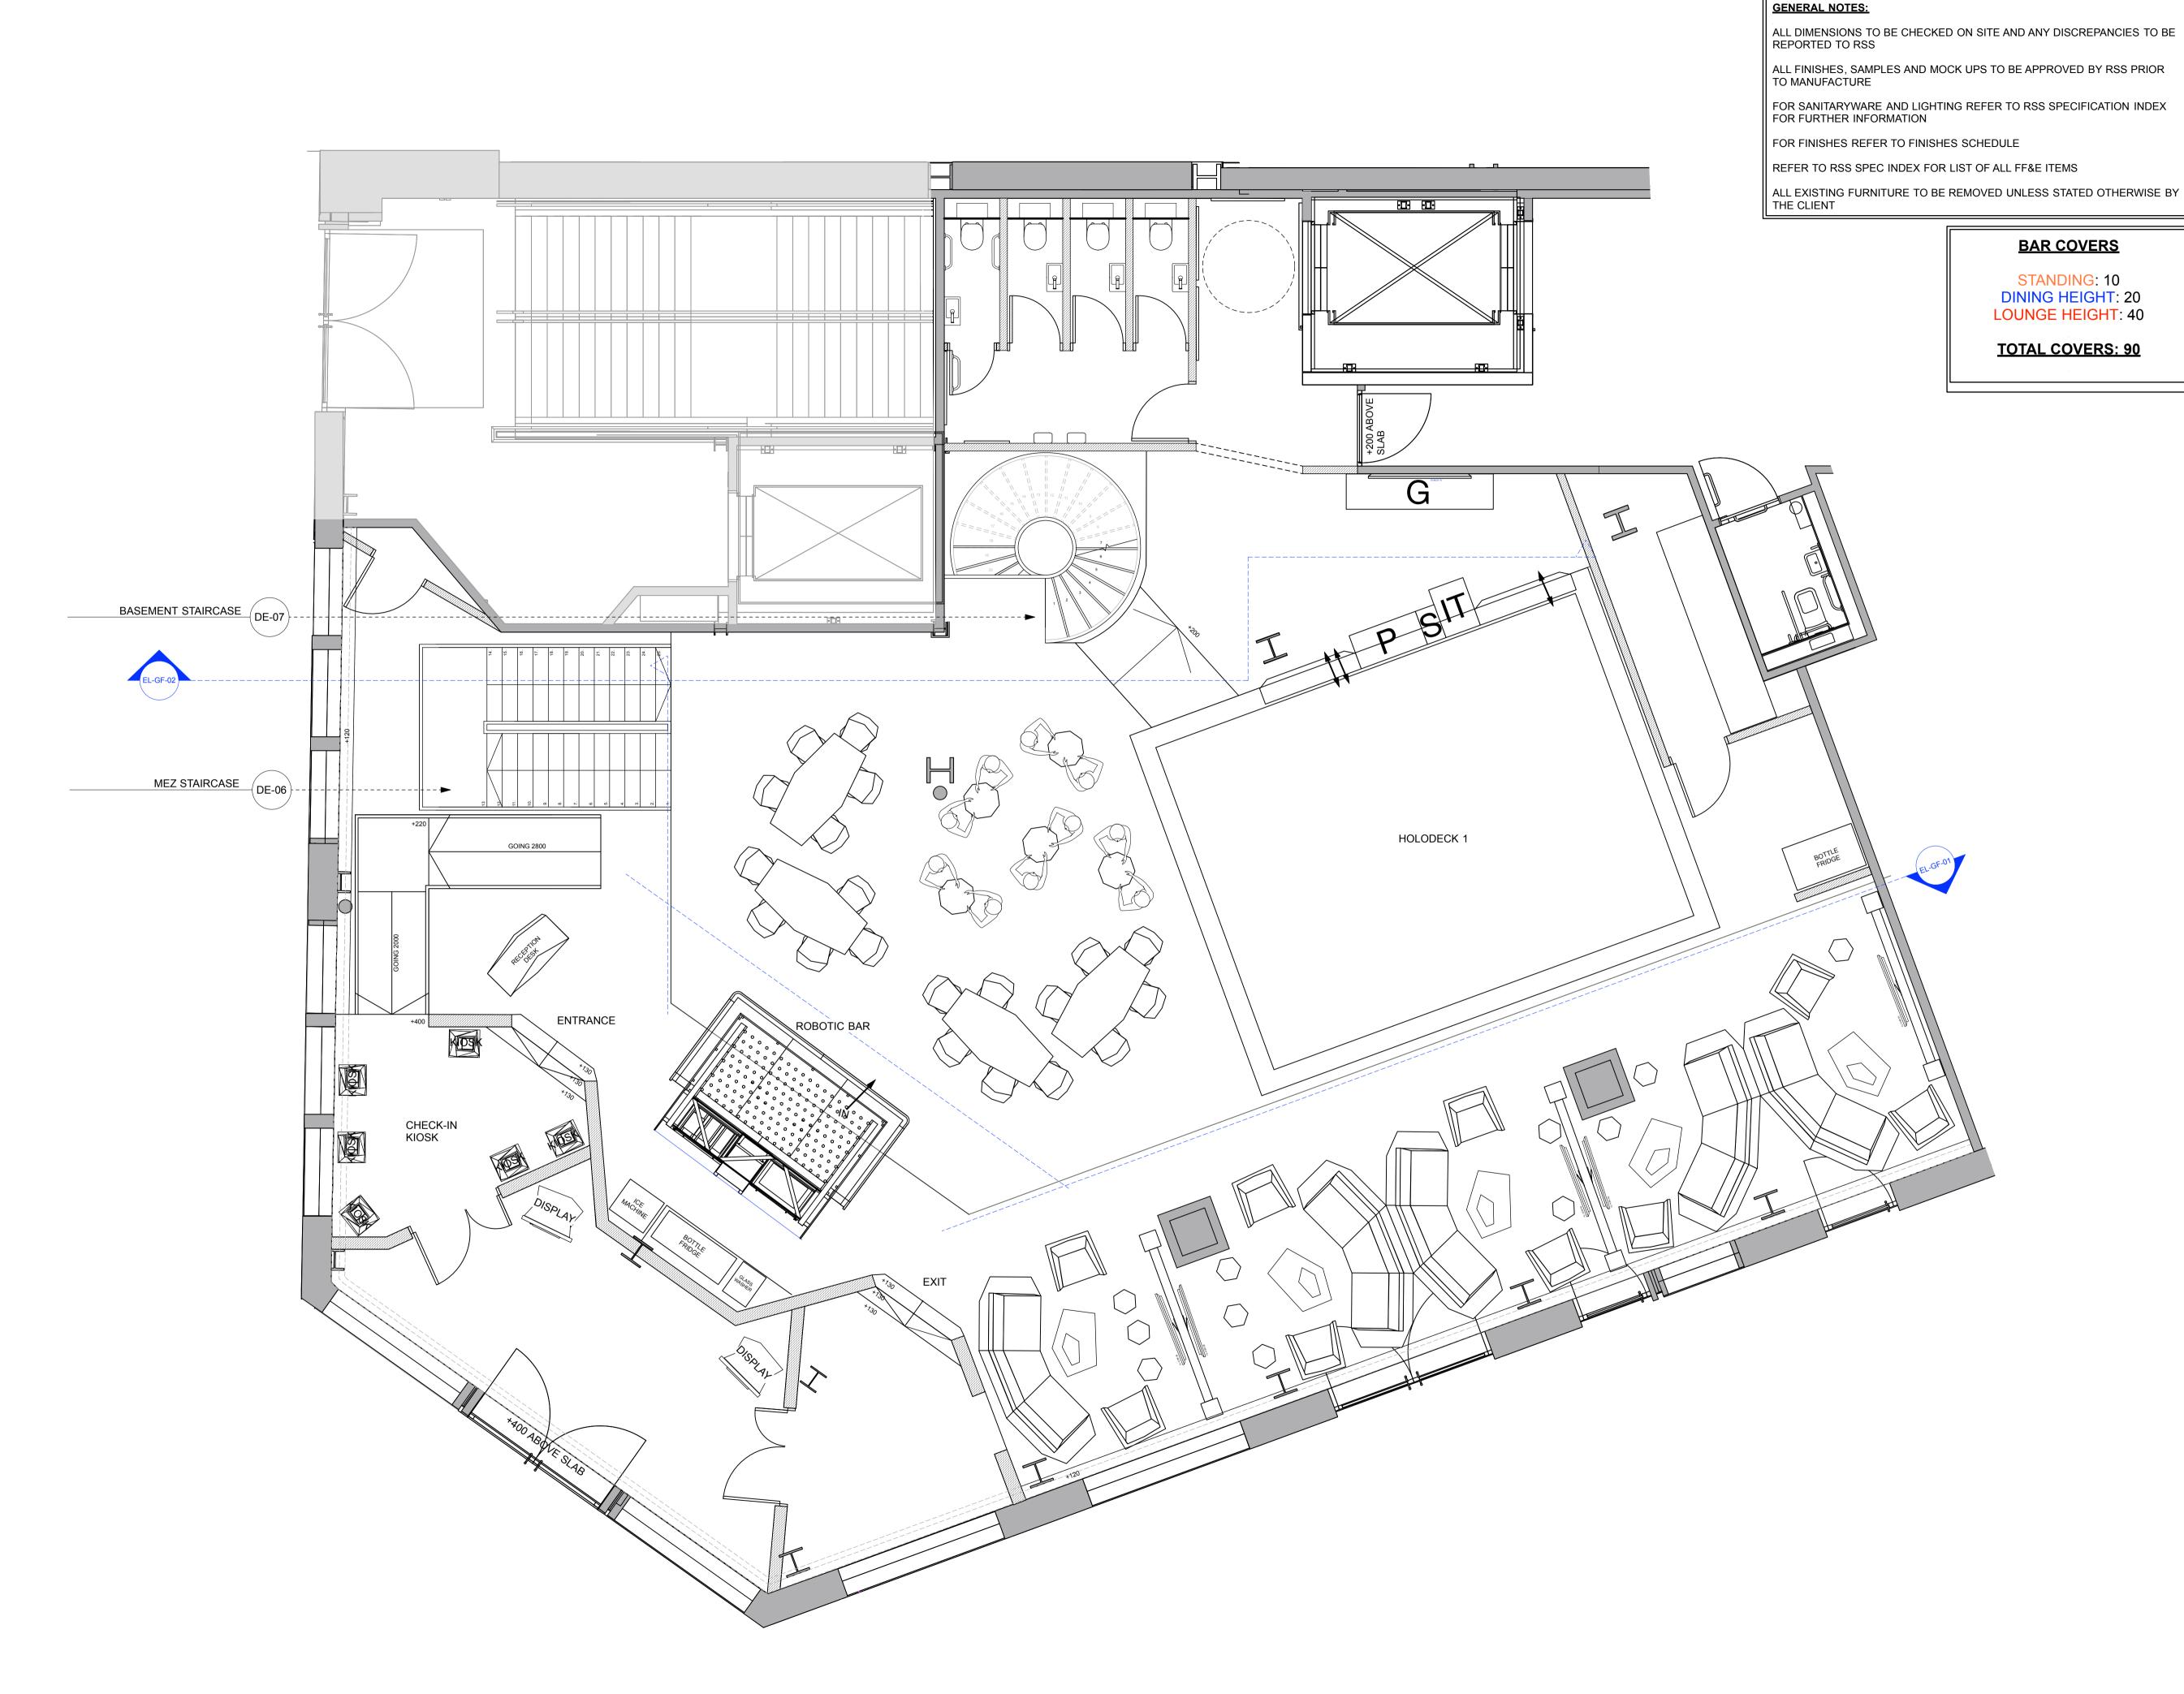

## FOR INFORMATION

SANDBOX VR

 PROJECT NO: PROJECT:

 5230
 THE POST BUILDING

 DATE: 7th Dec 21
 DRAWN: CHECKED: SCALE: 1:50 @ A1 1:100 @ A3

TITLE:

GROUND FLOOR GENERAL ARRANGEMENT PLAN

DWG. NO:

5230-PL-GF.01

F

| REVISION | ONS:     |                                                                        |
|----------|----------|------------------------------------------------------------------------|
| CODE:    | DATE:    | DESCRIPTION:                                                           |
| -        | 07.12.21 | ISSUE FOR INFORMATION                                                  |
| Α        | 09.12.21 | M&E ROOMS NOW INCLUDED                                                 |
| В        | 13.12.21 | CHANGES FOLLOWING BUILDING CONTROL DISCUSSION                          |
| С        | 17.12.21 | SMALL CHANGES TO HOLODECK GEAR L<br>AREAS FOLLOWING CLIENT REQUESTS    |
| D        | 12.01.22 | NOTES ADDED & SMALL CHANGES TO<br>PLAN FOLLOWING SANDBOX FEEDBACK      |
| Е        | 20.01.22 | FF&E CHANGES & REMOVAL OF<br>RESTAURANT ELEMENTS FOR CLEINT<br>REQUEST |
| F        | 06.02.22 | LAYOUT AMENDED, SHOWING FLOOR<br>LEVELS. WC ORIENTATION ALTERED.       |
|          |          |                                                                        |
|          |          |                                                                        |
|          |          |                                                                        |
|          |          |                                                                        |
|          |          |                                                                        |
|          |          |                                                                        |
|          |          |                                                                        |
|          |          |                                                                        |
|          |          |                                                                        |
|          |          |                                                                        |
|          |          |                                                                        |
|          |          |                                                                        |
|          |          |                                                                        |
|          |          |                                                                        |
|          |          |                                                                        |
|          |          |                                                                        |
|          |          |                                                                        |
|          |          |                                                                        |
|          |          |                                                                        |
|          |          |                                                                        |
|          |          |                                                                        |
|          |          |                                                                        |
|          |          |                                                                        |

### **VIEWING PLATFORM COVERS**

BAR HEIGHT DINING: 6 DINING HEIGHT DINING: 36 LOUNGE HEIGHT: 29

TOTAL COVERS: 74

#### **GENERAL NOTES:**

ALL DIMENSIONS TO BE CHECKED ON SITE AND ANY DISCREPANCIES TO BE REPORTED TO RSS

ALL FINISHES, SAMPLES AND MOCK UPS TO BE APPROVED BY RSS PRIOR TO MANUFACTURE

FOR SANITARYWARE AND LIGHTING REFER TO RSS SPECIFICATION INDEX FOR FURTHER INFORMATION

FOR FINISHES REFER TO FINISHES SCHEDULE

REFER TO RSS SPEC INDEX FOR LIST OF ALL FF&E ITEMS

ALL EXISTING FURNITURE TO BE REMOVED UNLESS STATED OTHERWISE BY THE CLIENT