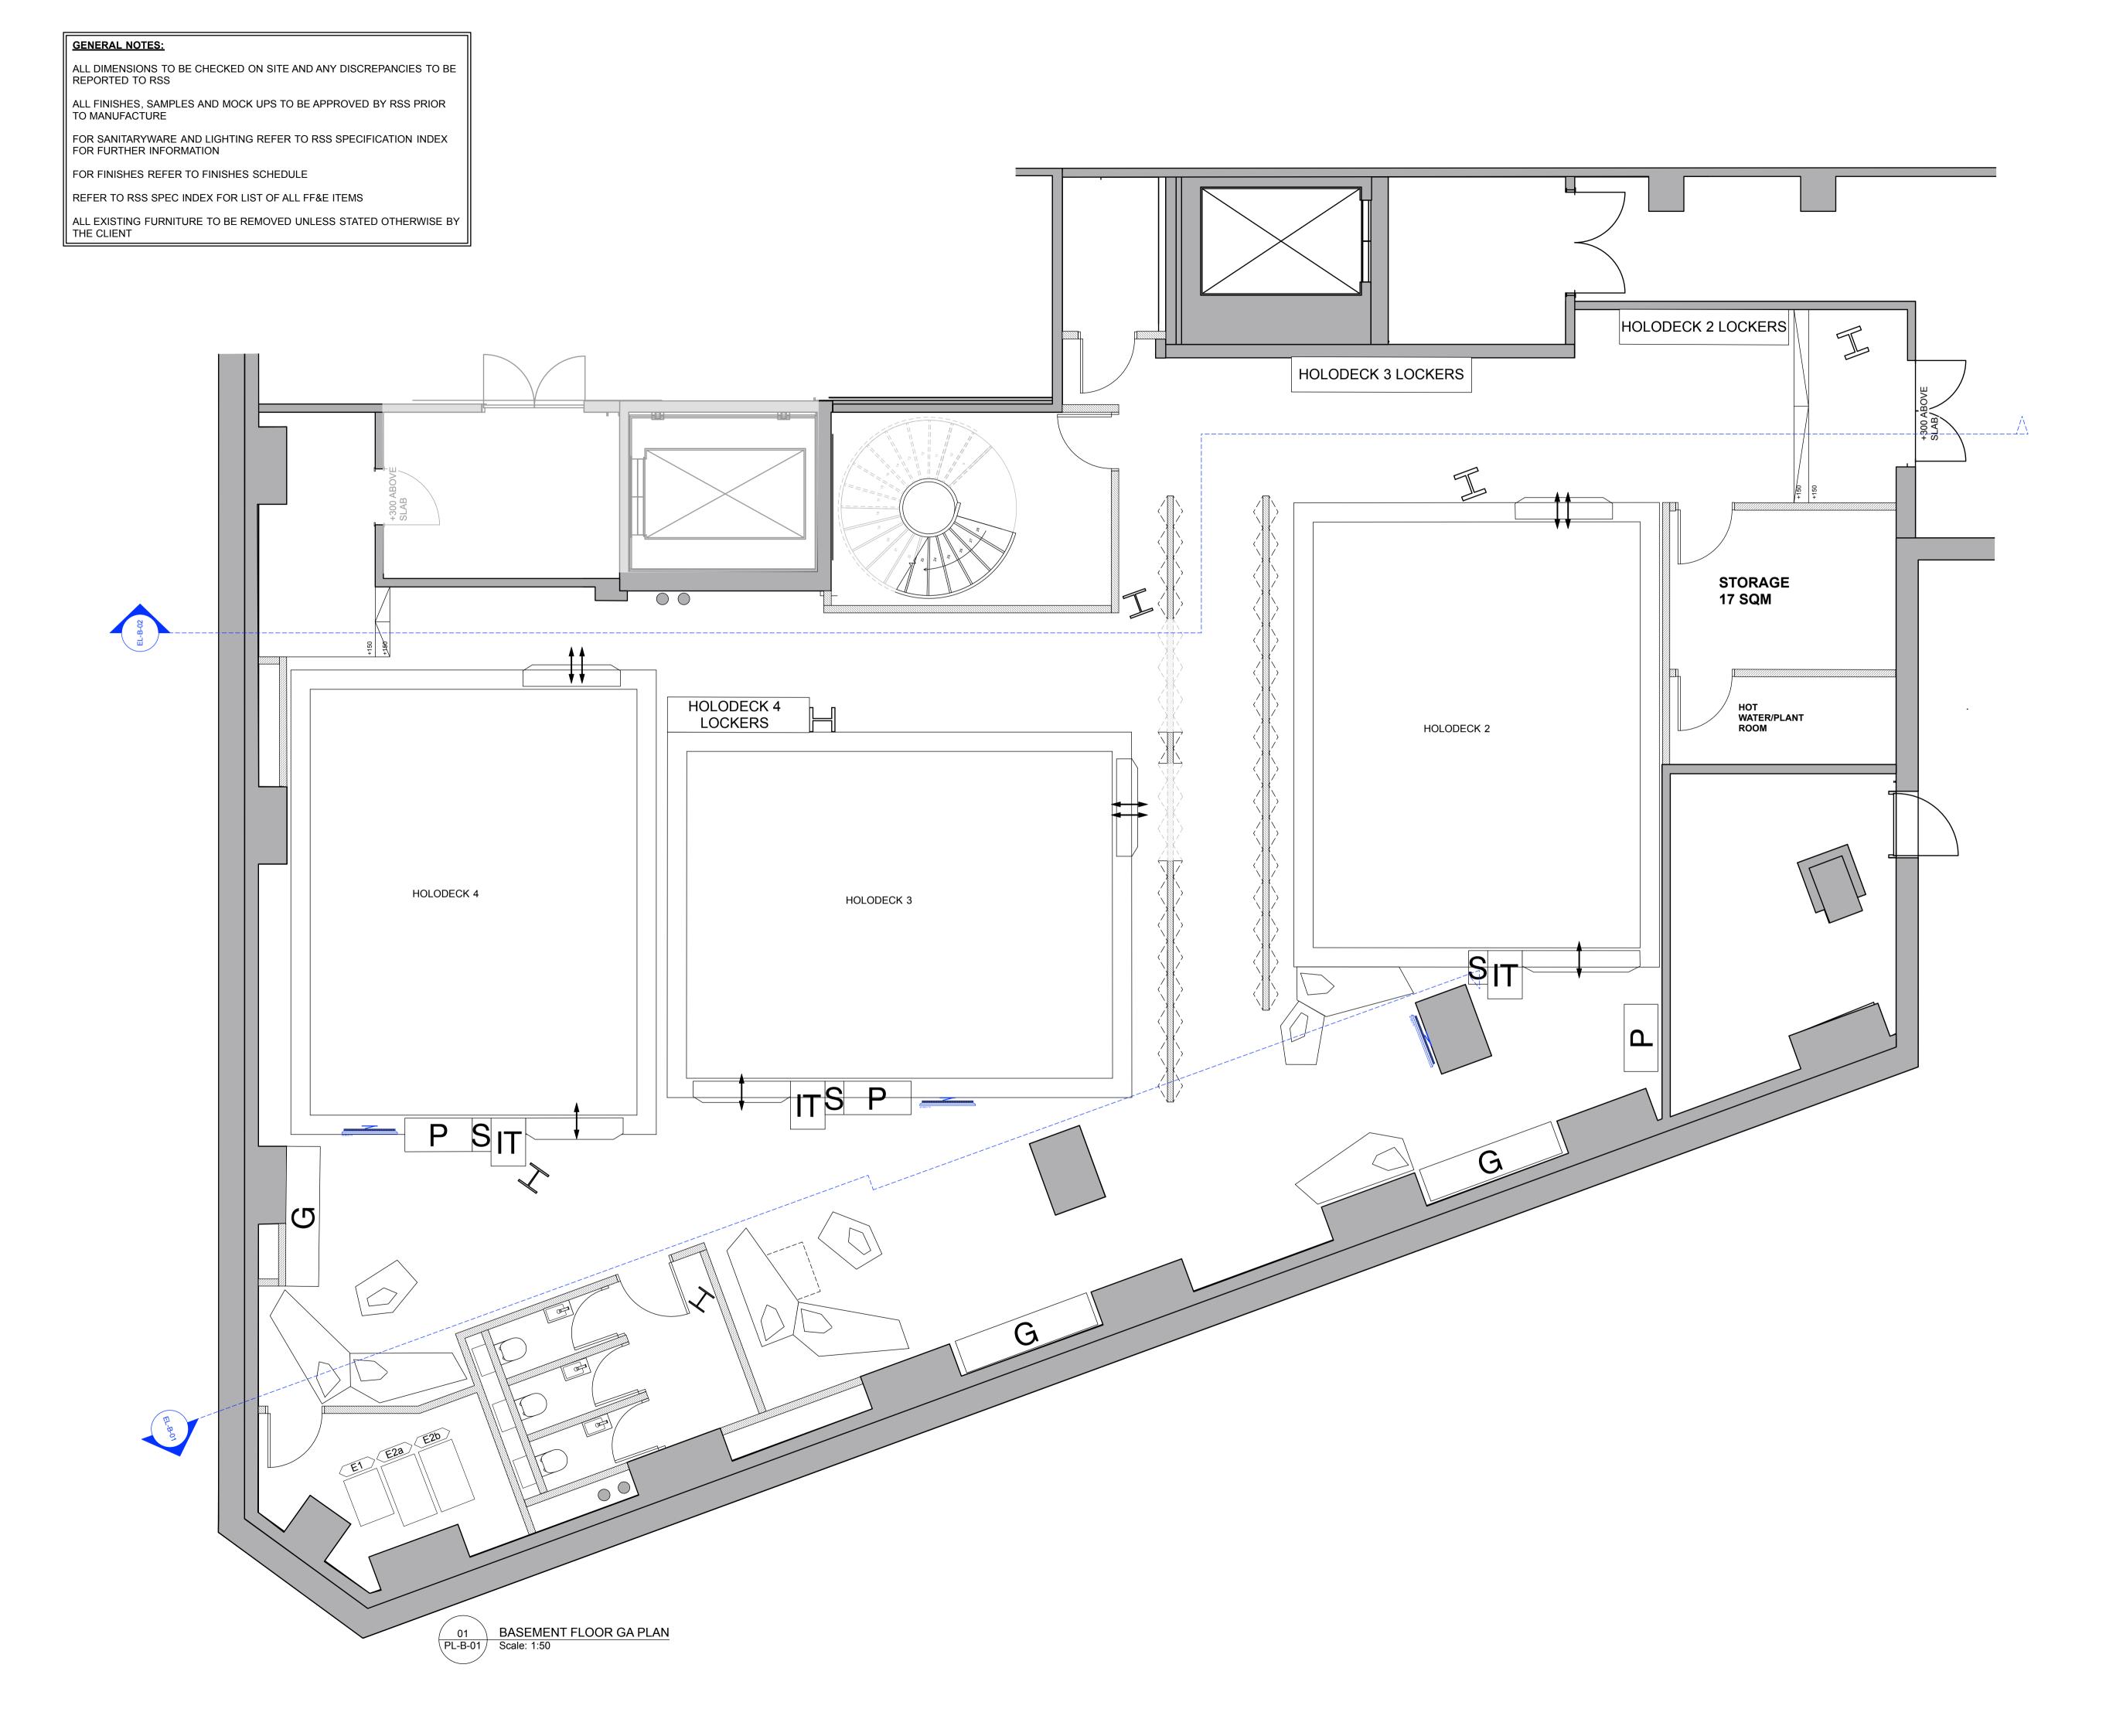

## **FOR INFORMATION**

SANDBOX VR

| PROJECT NO: | PROJECT:          |          |        |               |  |
|-------------|-------------------|----------|--------|---------------|--|
| 5230        | THE POST BUILDING |          |        |               |  |
| DATE:       | DRAWN:            | CHECKED: | SCALE: | 1:50 @ A1     |  |
| 7th Dec 21  | JR                | LK       |        | 1:100 @ A3    |  |
|             |                   |          |        | 11.100 @ 7.10 |  |
| TITLE:      |                   |          |        |               |  |

BASEMENT FLOOR GENERAL ARRANGEMENT PLAN

DWG. NO:

5230-PL-B.01

F

#### **GENERAL NOTES:**

ALL DIMENSIONS TO BE CHECKED ON SITE AND ANY DISCREPANCIES TO BE REPORTED TO RSS

ALL FINISHES, SAMPLES AND MOCK UPS TO BE APPROVED BY RSS PRIOR TO MANUFACTURE

FOR SANITARYWARE AND LIGHTING REFER TO RSS SPECIFICATION INDEX FOR FURTHER INFORMATION

FOR FINISHES REFER TO FINISHES SCHEDULE

REFER TO RSS SPEC INDEX FOR LIST OF ALL FF&E ITEMS

ALL EXISTING FURNITURE TO BE REMOVED UNLESS STATED OTHERWISE BY THE CLIENT