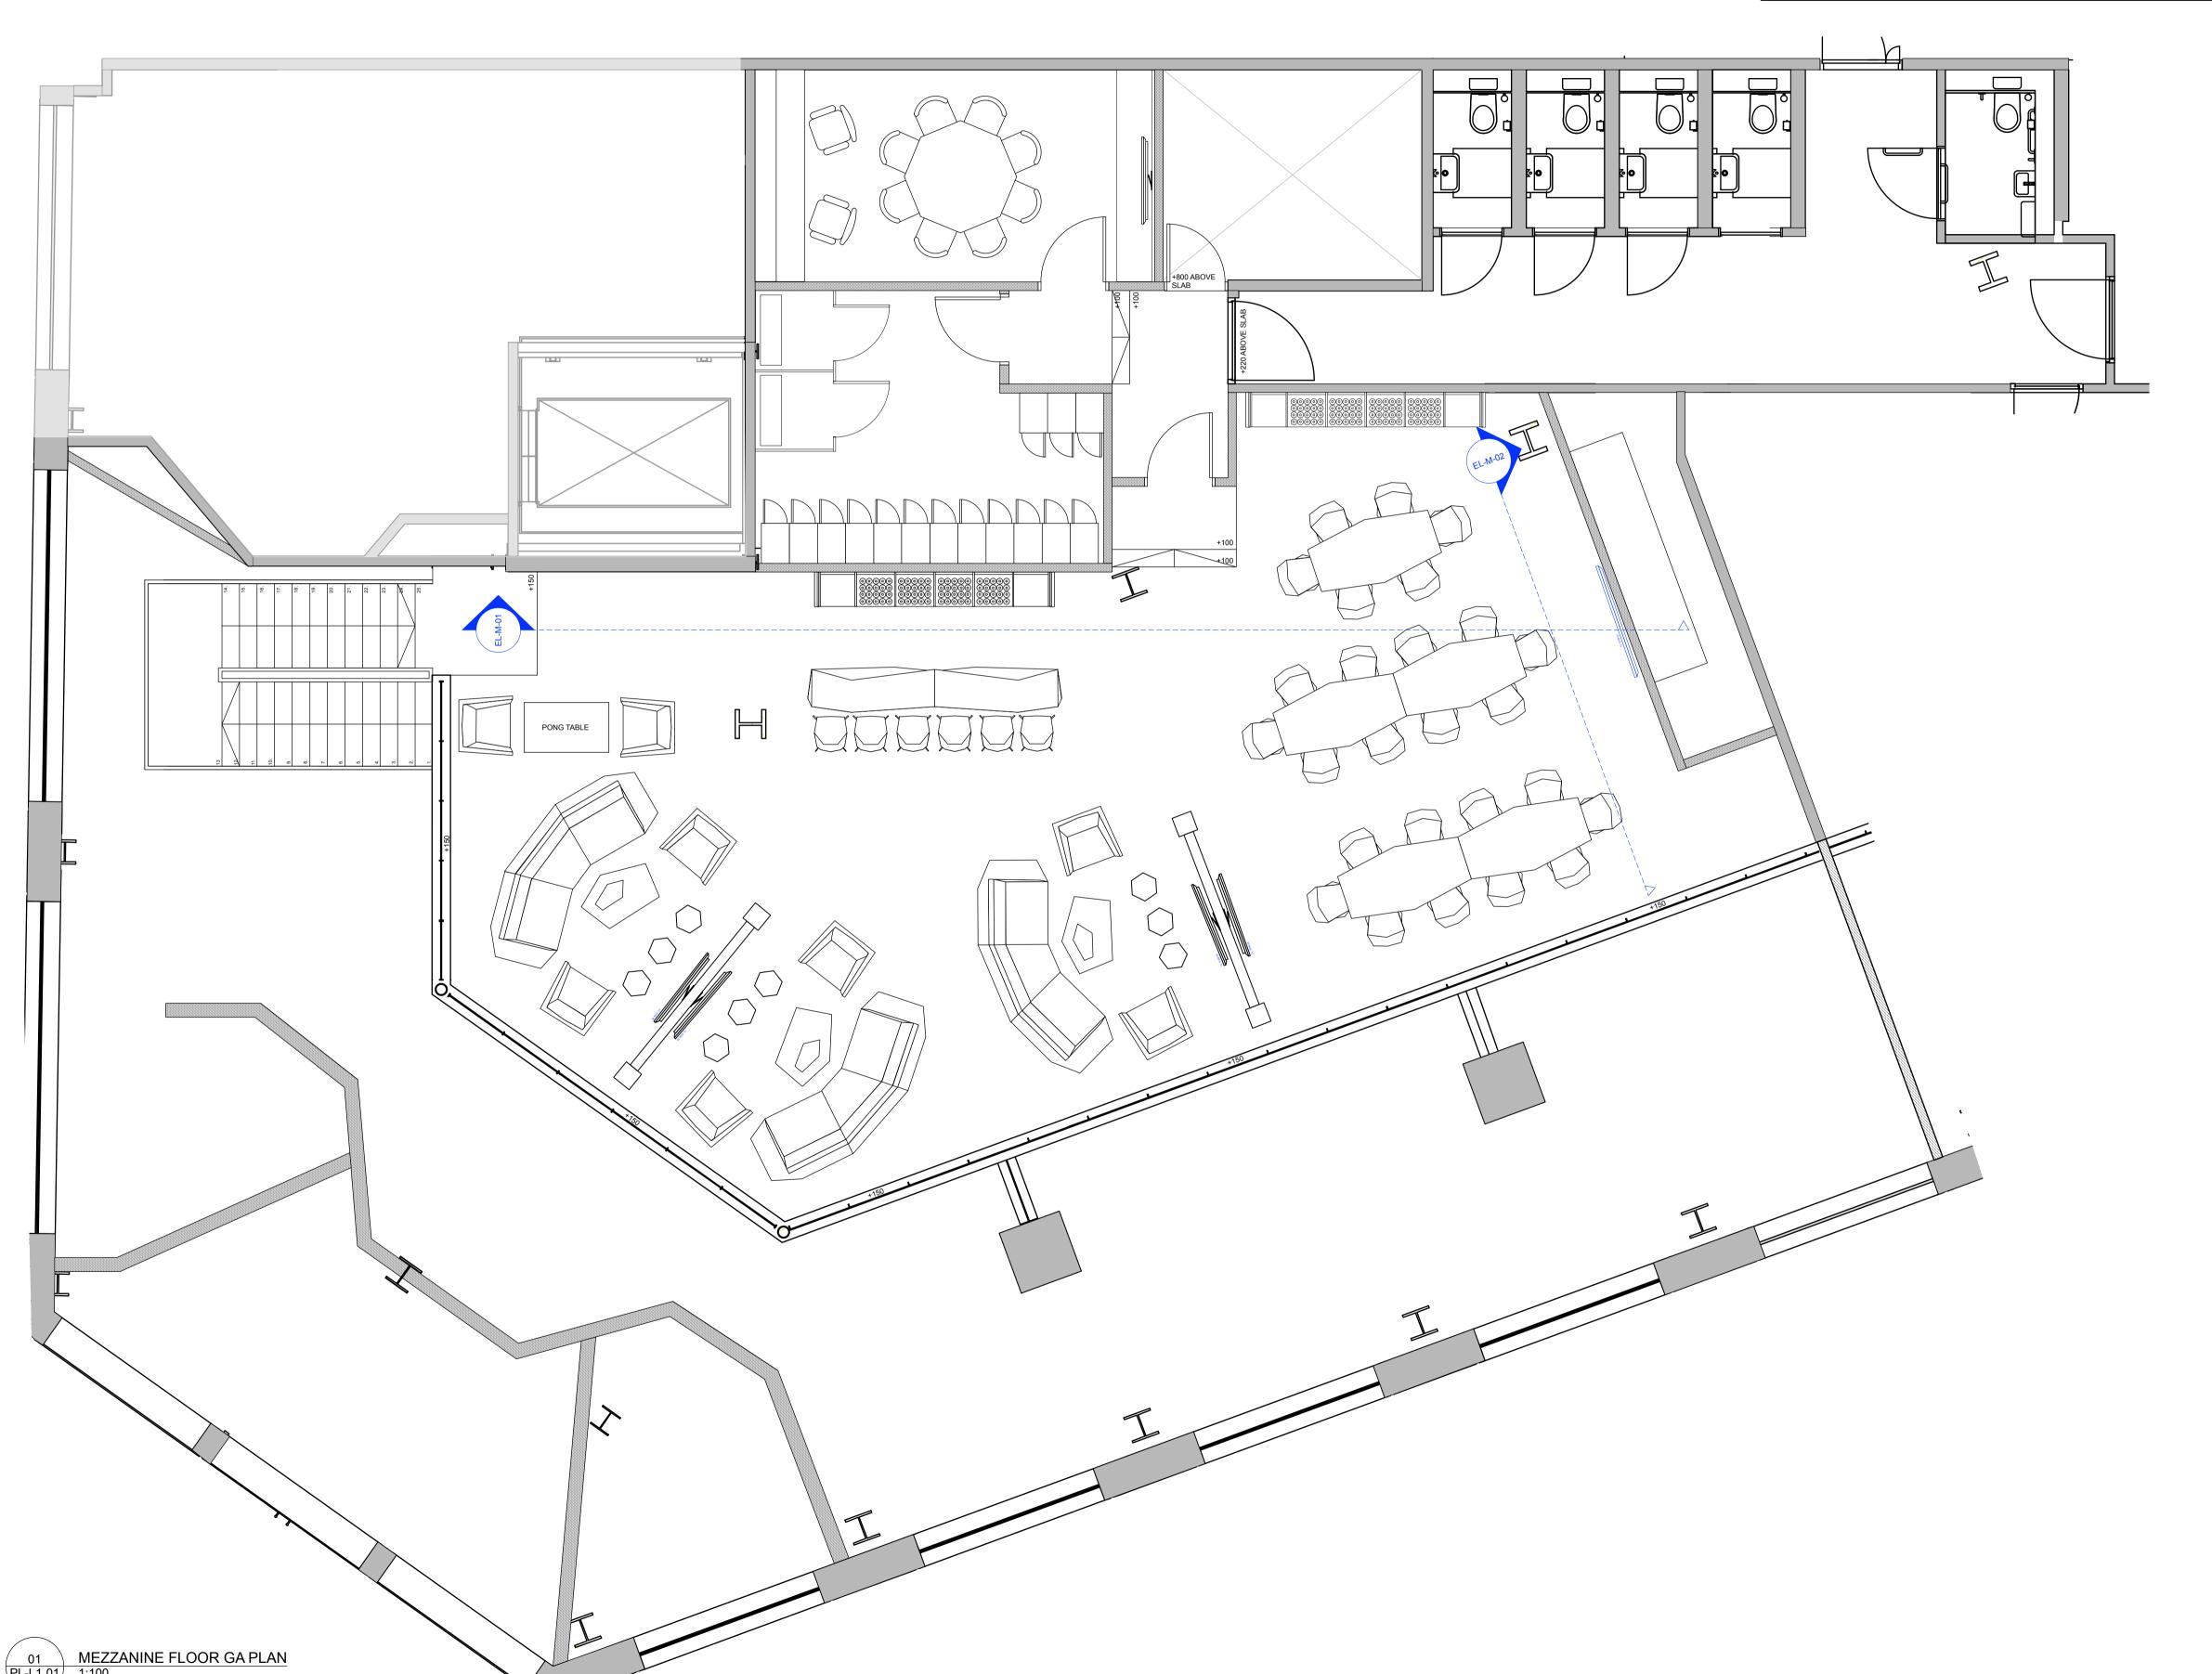

## FOR INFORMATION

SANDBOX VR

 PROJECT NO: PROJECT:

 5230
 THE POST BUILDING

 DATE: 7th Dec 21
 DRAWN: CHECKED: SCALE: 1:50 @ A1 1:100 @ A3

MEZZANINE FLOOR GENERAL ARRANGEMENT PLAN

DWG. NO:

5230-PL-M.01