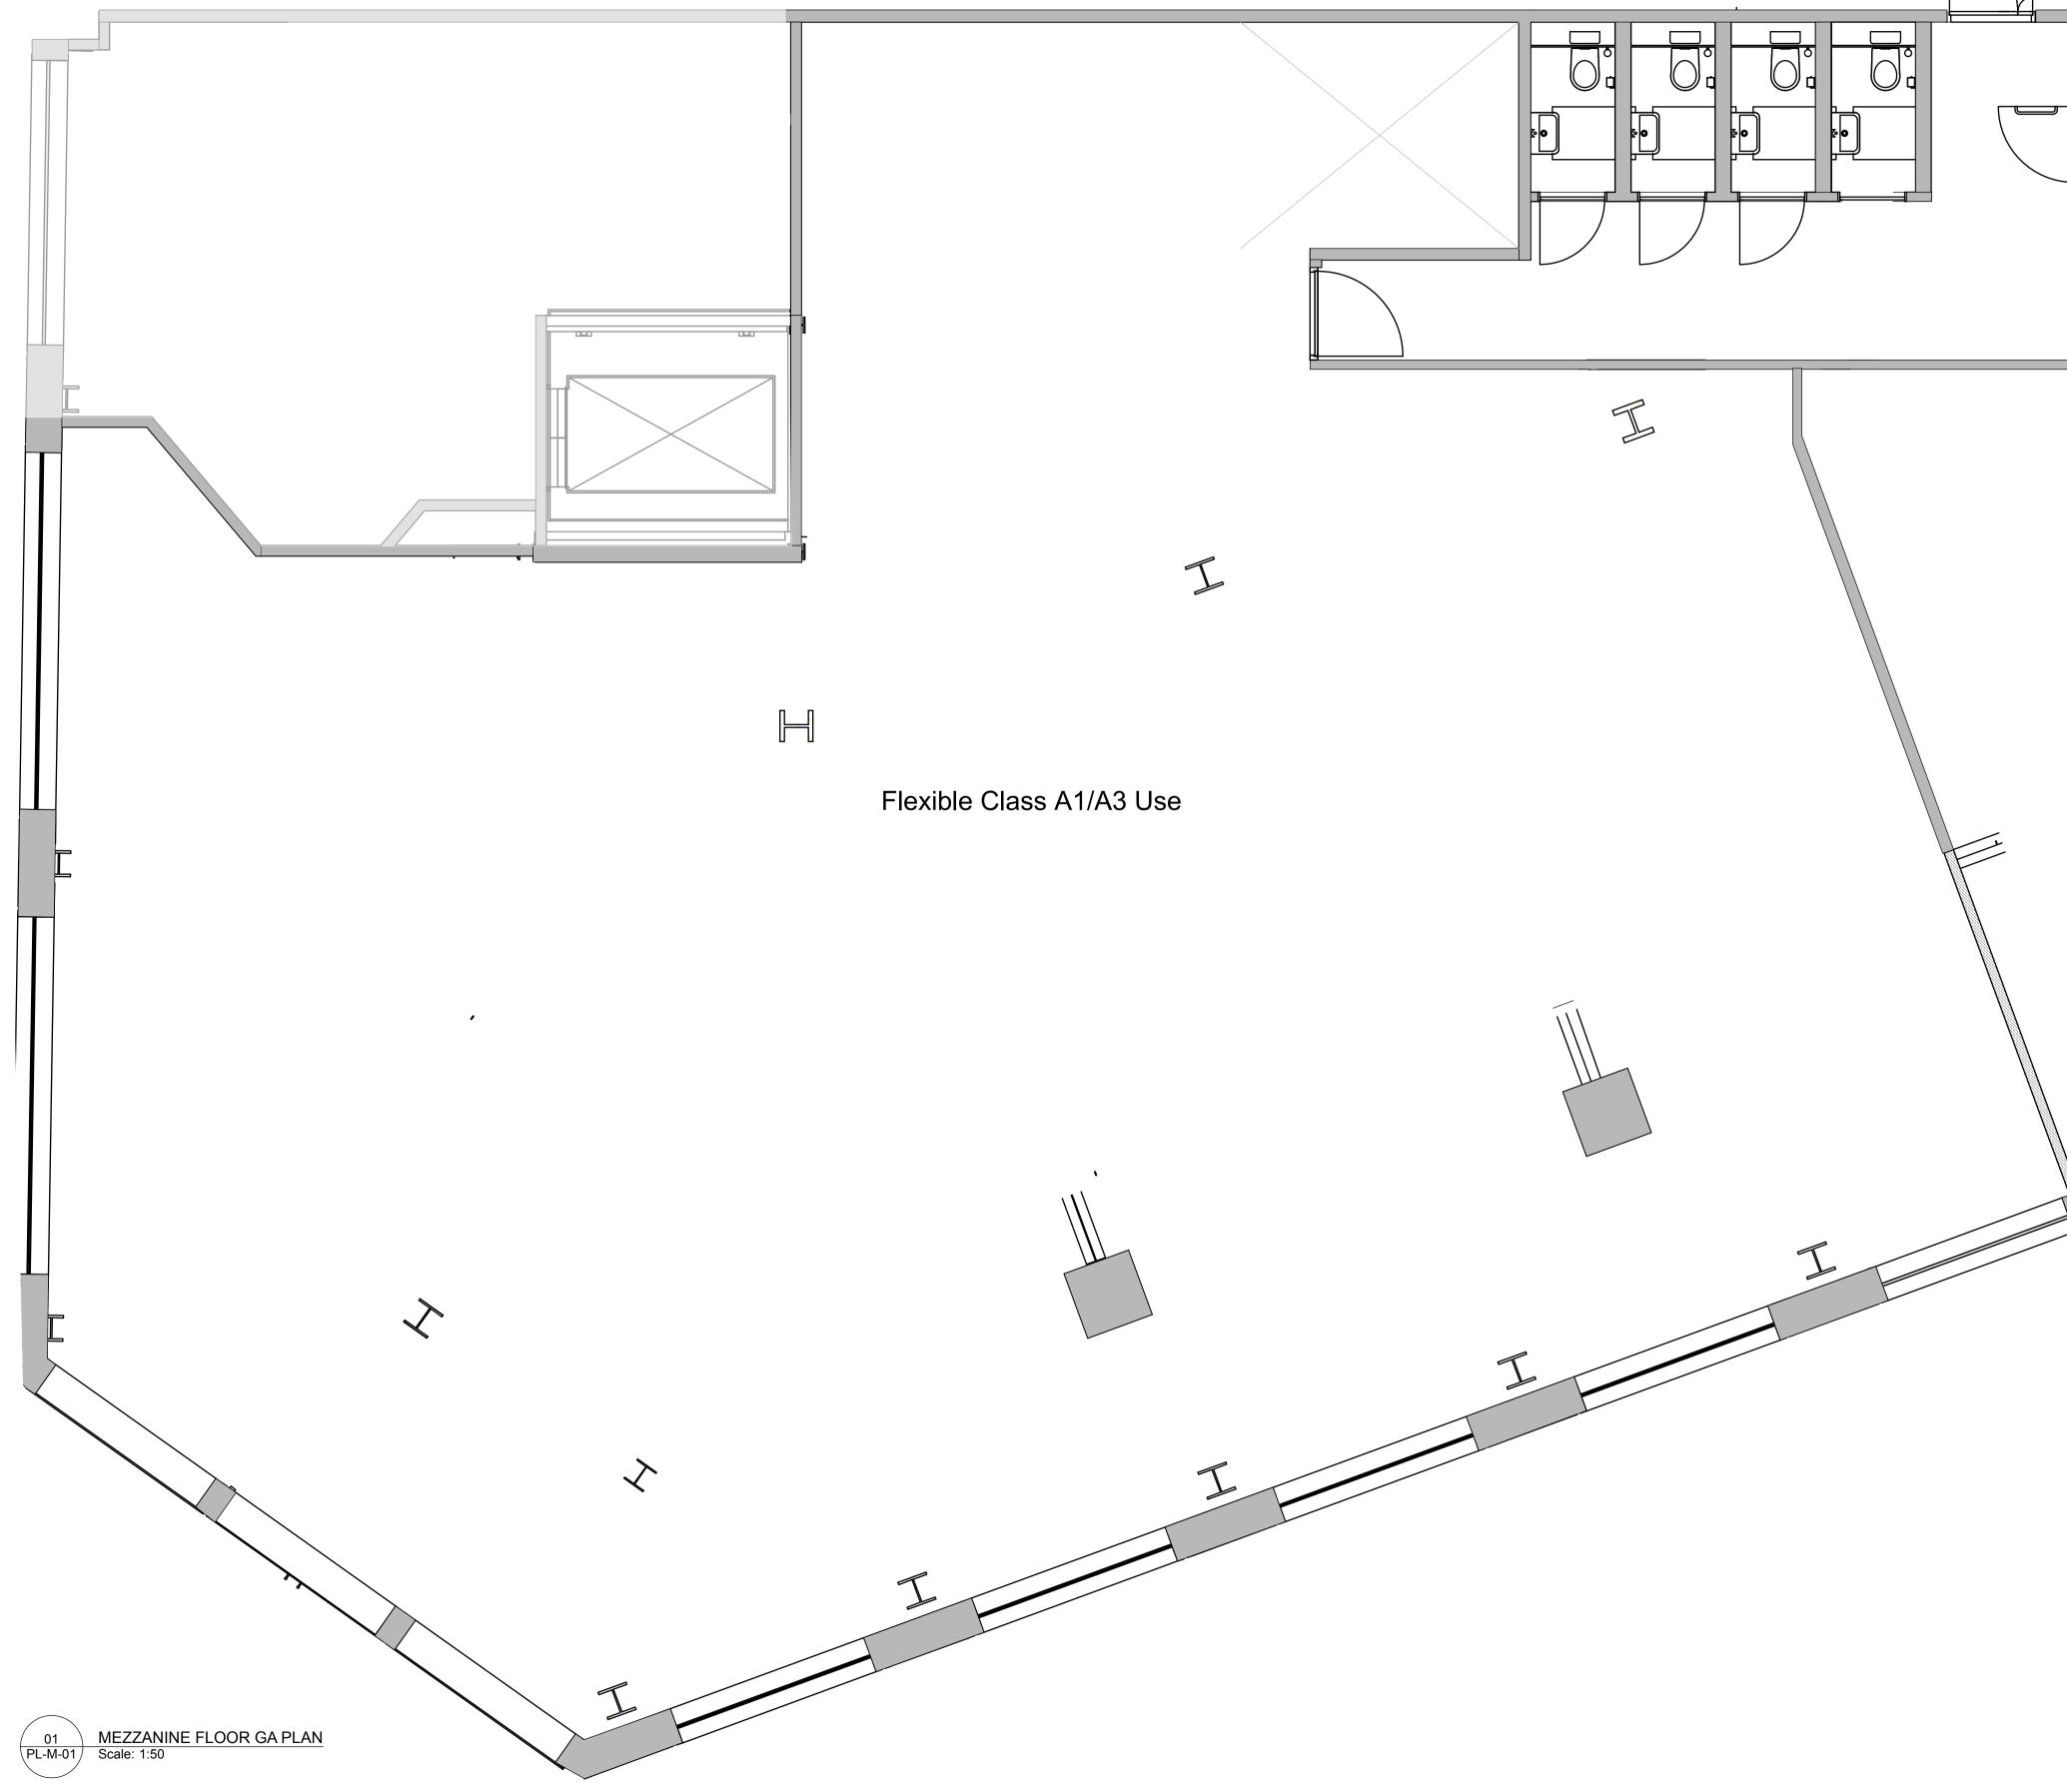

## SANDBOX VR

| PROJECT NO:              | PROJECT: |          |        |            |  |
|--------------------------|----------|----------|--------|------------|--|
| 5230 THE POST BUILDING   |          |          |        |            |  |
| DATE:                    | DRAWN:   | CHECKED: | SCALE: | 1:50 @ A1  |  |
| 7th Dec 21               | JR       | LK       |        | 1:100 @ A3 |  |
| TITLE:                   |          |          |        |            |  |
| EXISTINGMEZZANINE FLOOR  |          |          |        |            |  |
| GENERAL ARRANGEMENT PLAN |          |          |        |            |  |
| DWG. NO:                 |          |          |        | REV:       |  |
| 5230-PL-M.01 A           |          |          |        |            |  |