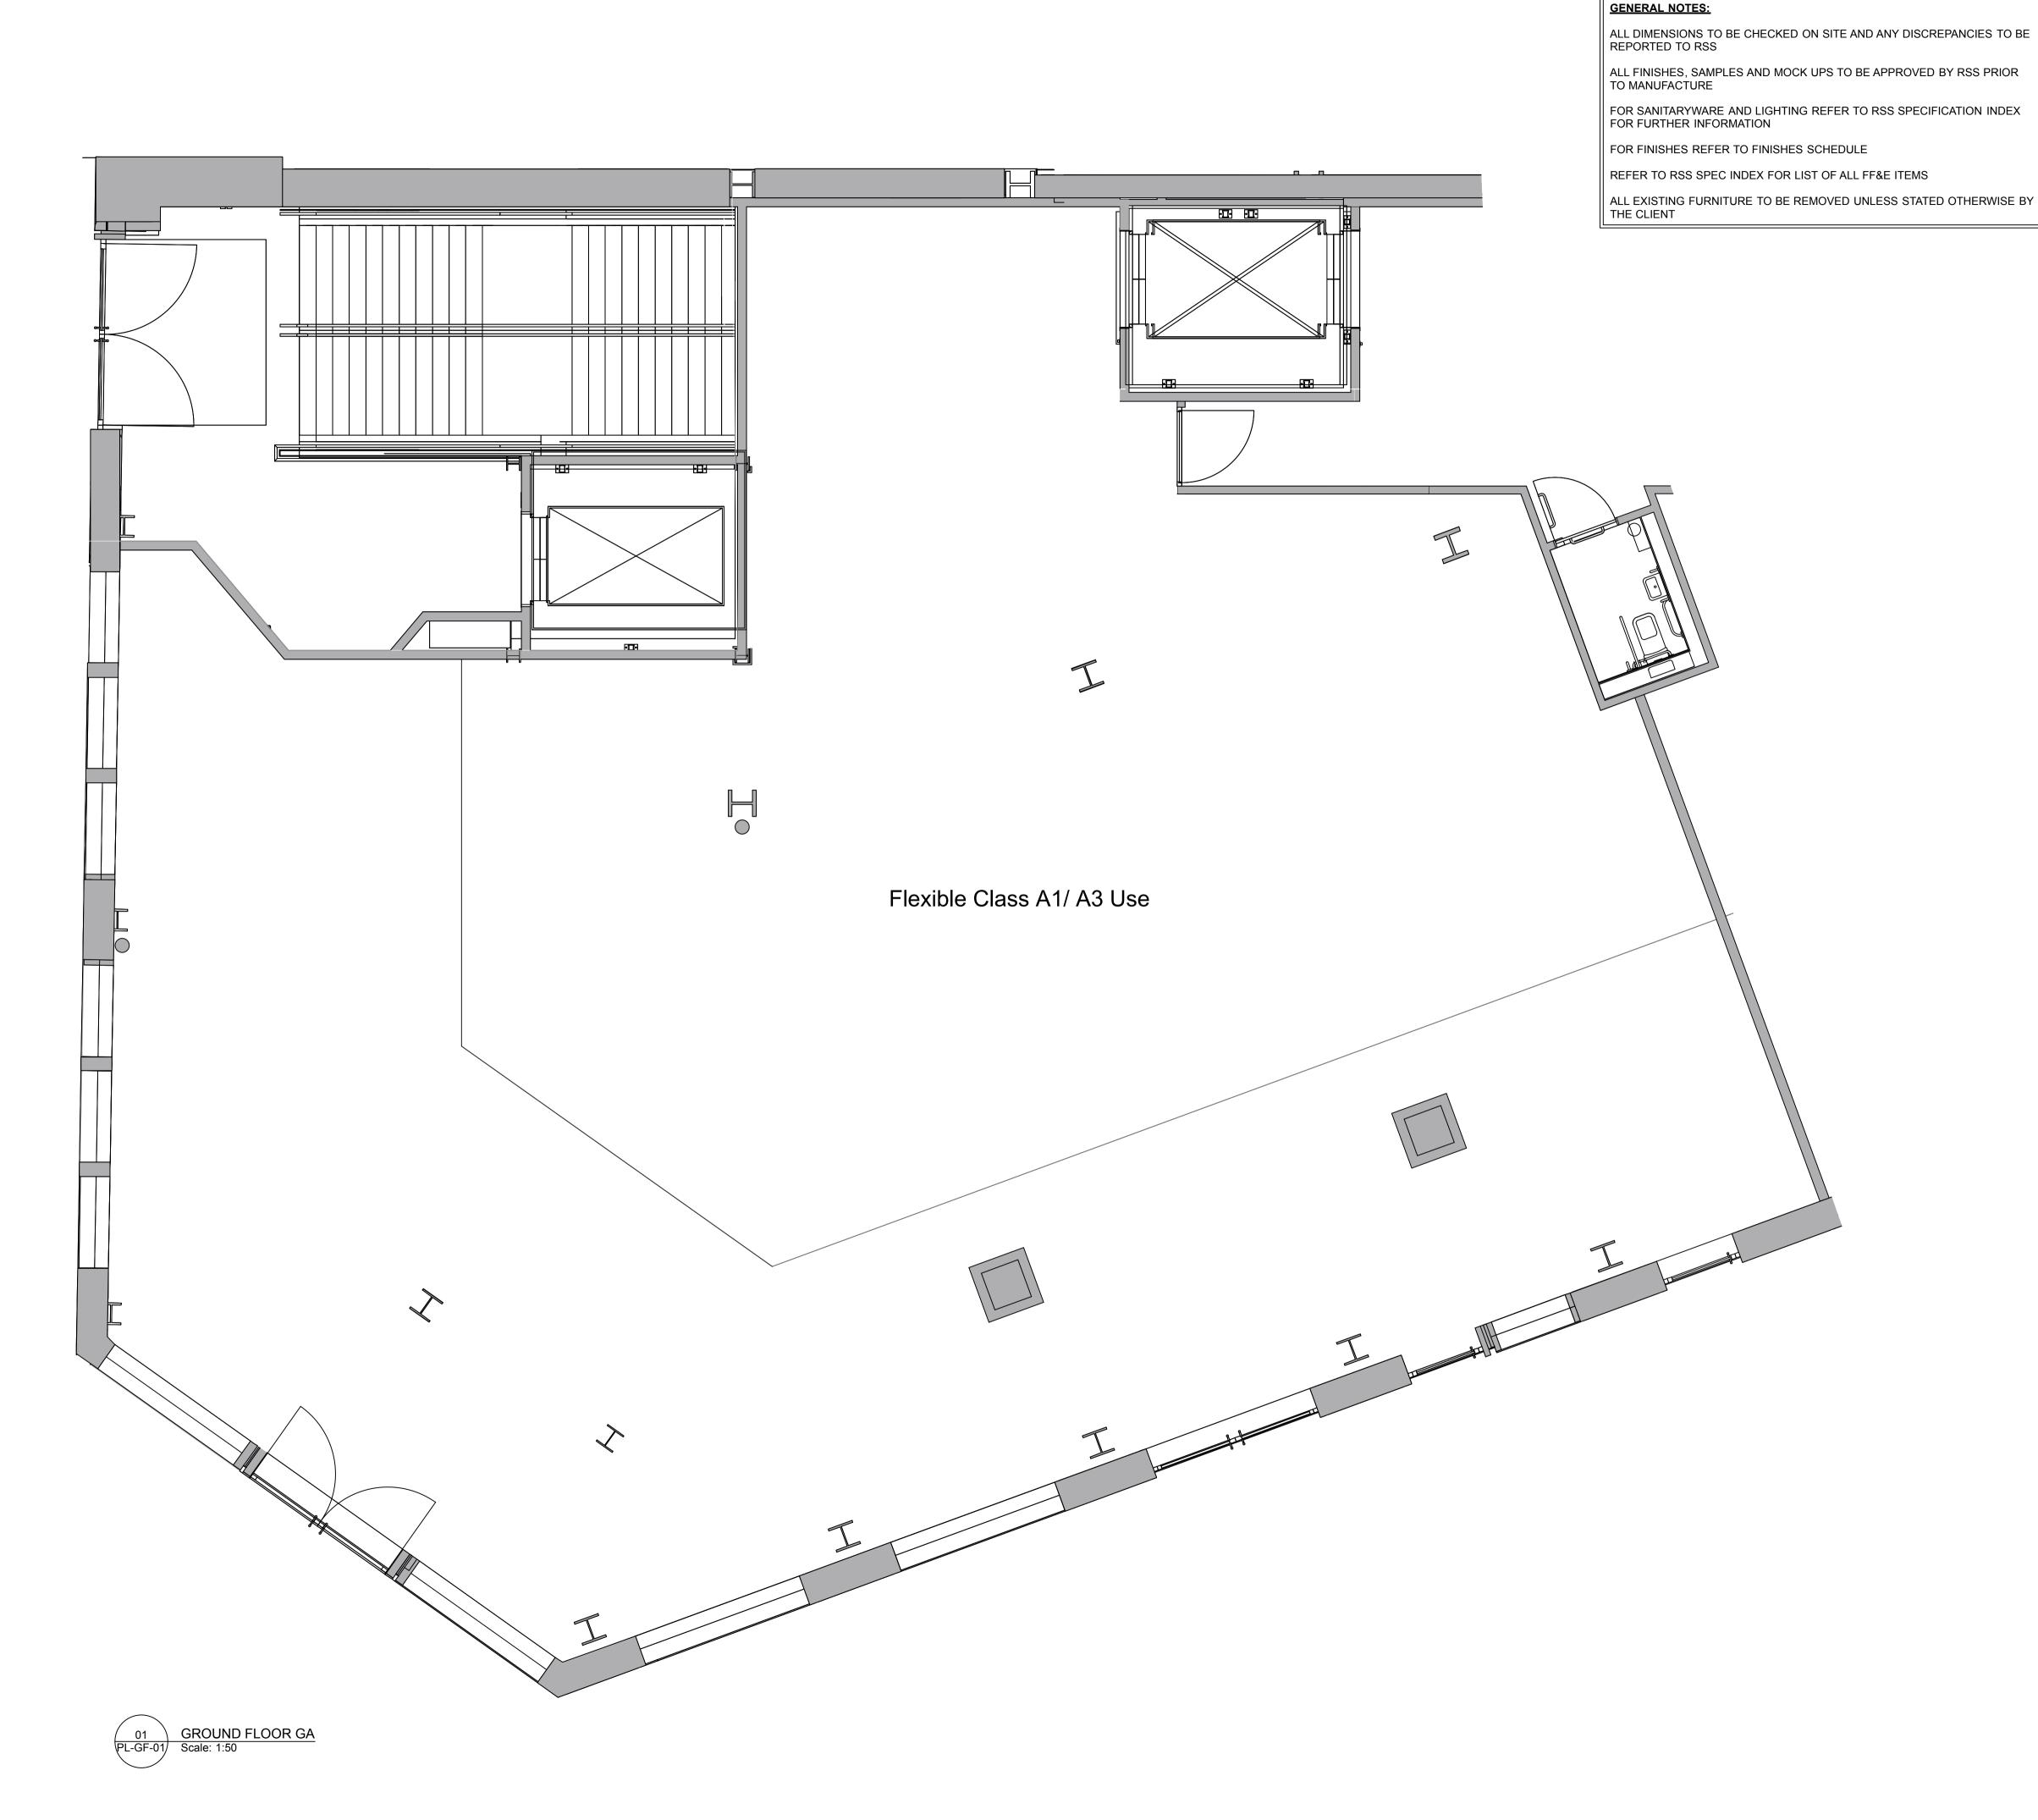

## **TENDER**

SANDBOX VR

PROJECT NO: PROJECT: THE POST BUILDING DRAWN: CHECKED: SCALE: 1:50 @ A1 LK 7th Dec 21 JR 1:100 @ A3

EXISTING GROUND FLOOR GENERAL ARRANGEMENT PLAN

5230-PL-GF.01