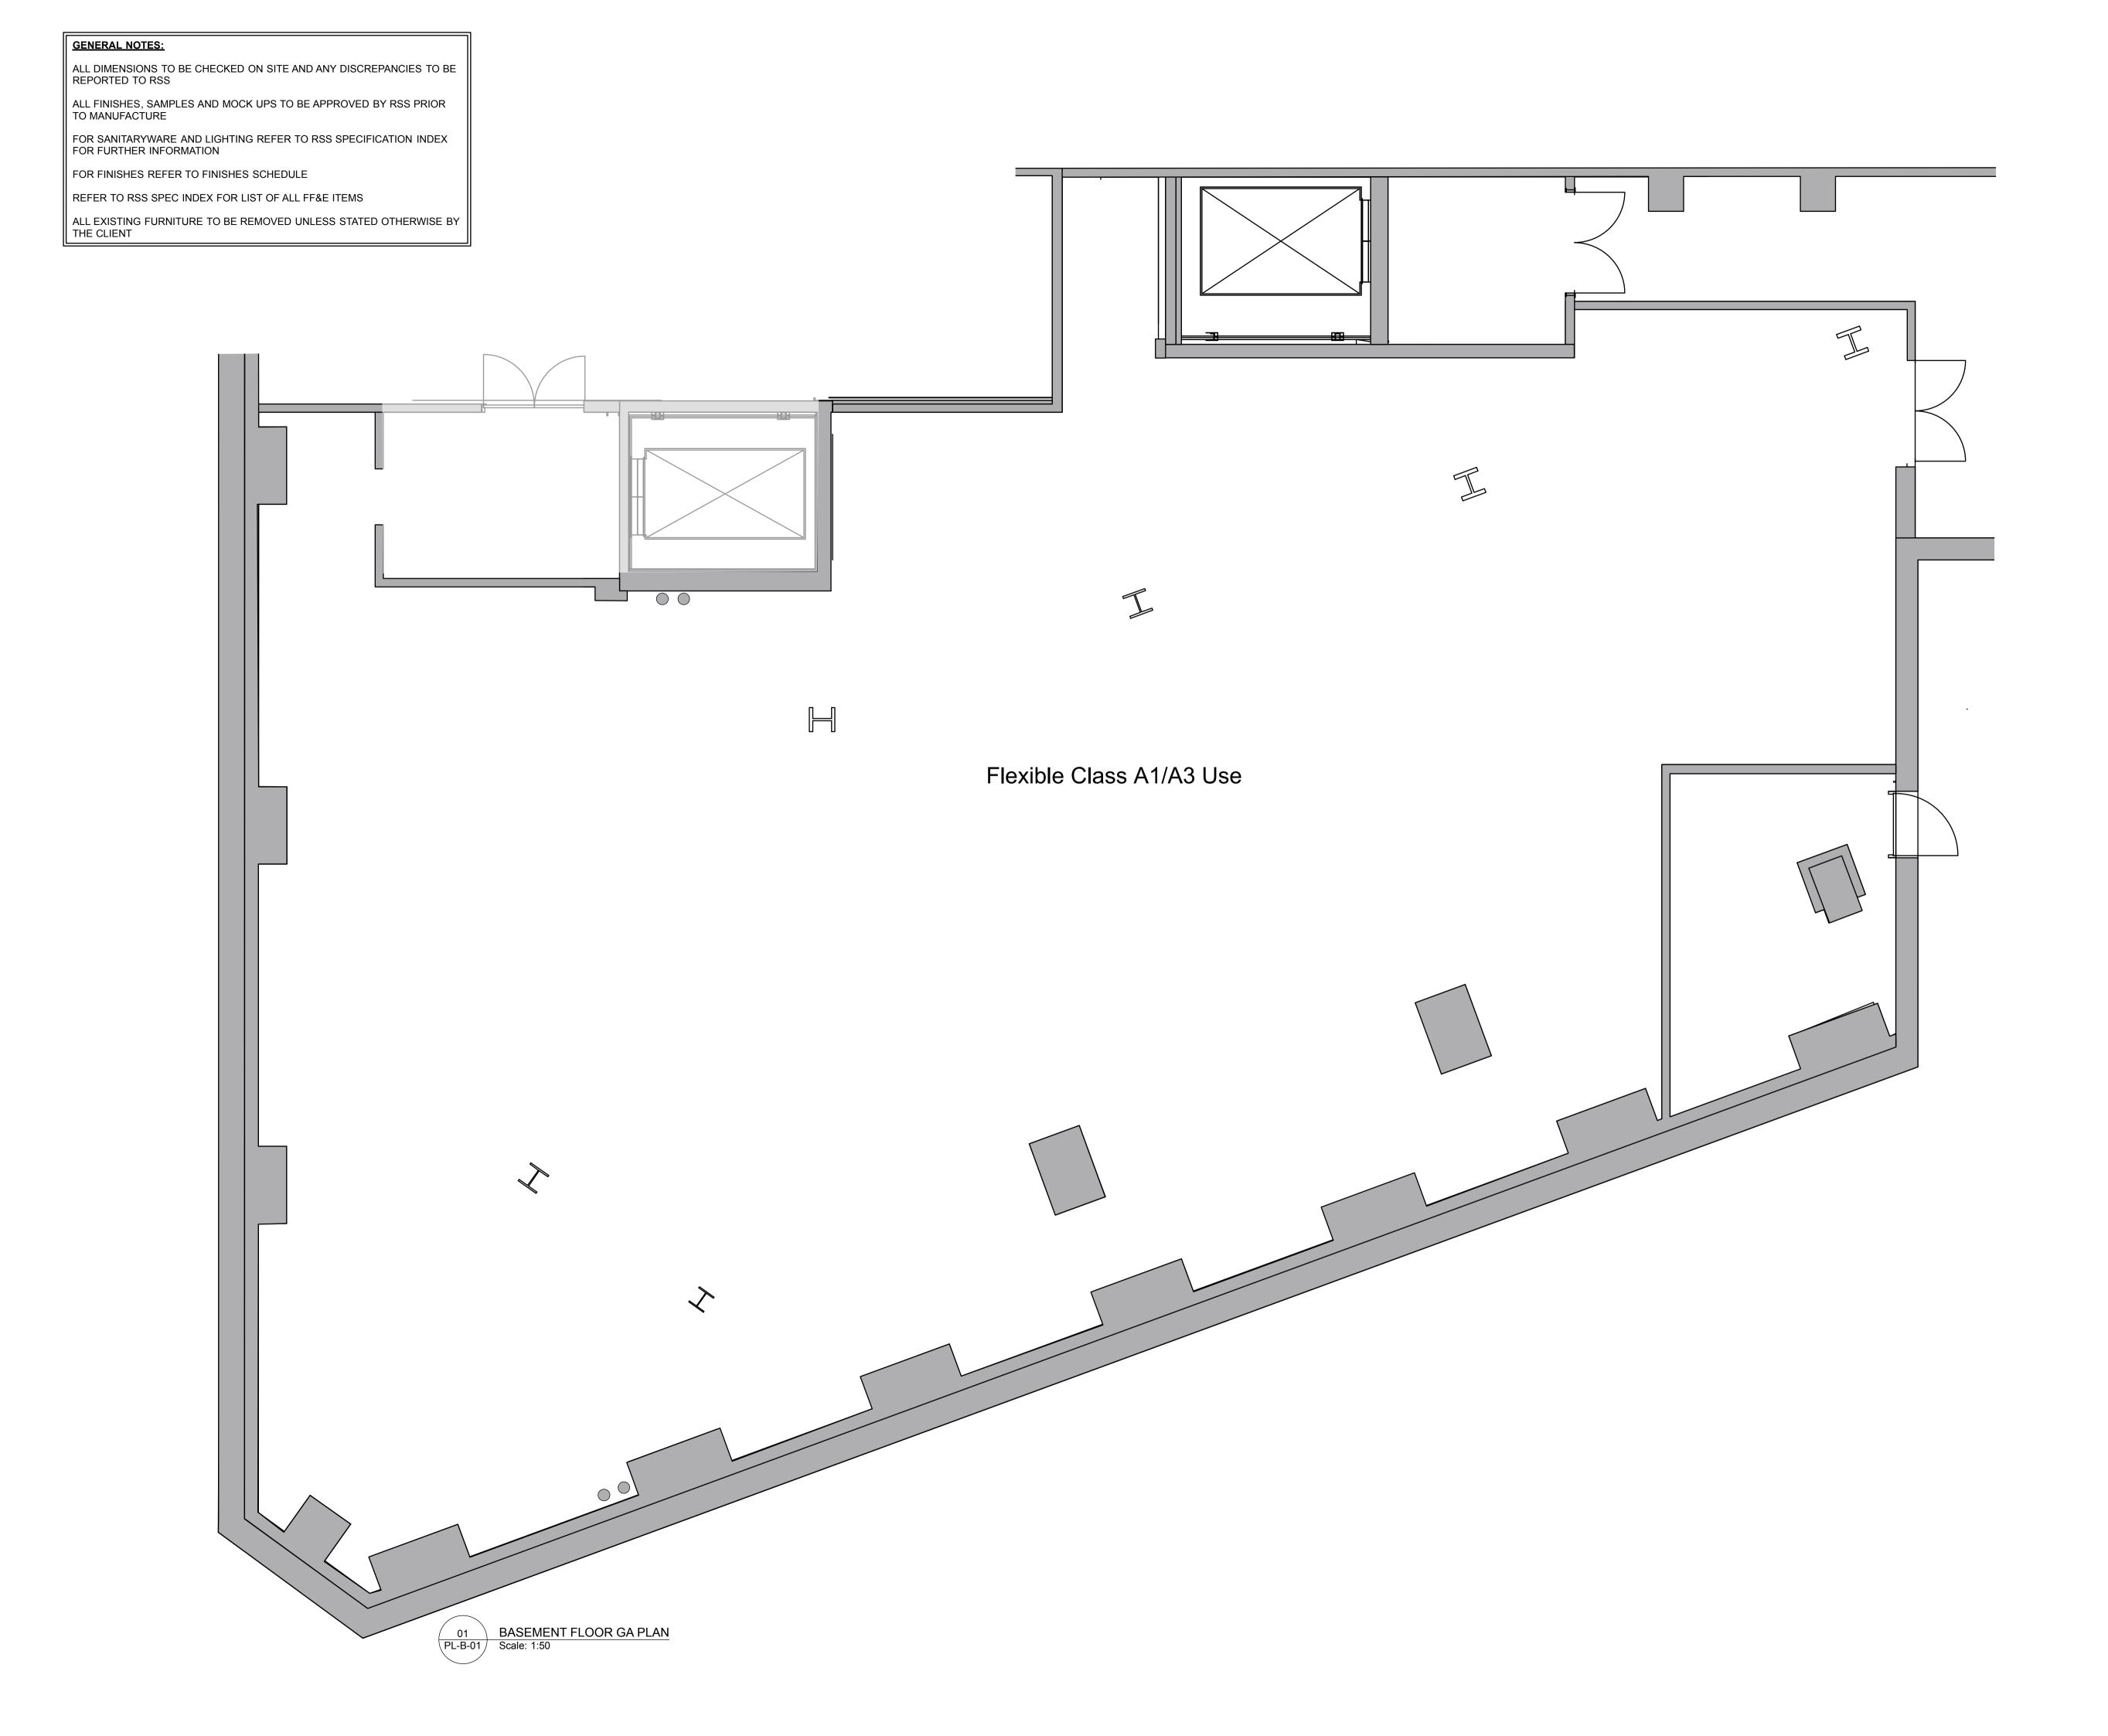

## **TENDER**

SANDBOX VR

| SANDBOX VR  |          |          |        |            |
|-------------|----------|----------|--------|------------|
| PROJECT NO: | PROJECT: |          |        |            |
| 5230        | THE      | POST     | BUIL   | DING       |
| DATE:       | DRAWN:   | CHECKED: | SCALE: | 1:50 @ A1  |
| 7th Dec 21  | JR       | LK       |        | 1·100 @ A3 |

EXISTING BASEMENT FLOOR GENERAL ARRANGEMENT PLAN

5230-PL-B.01