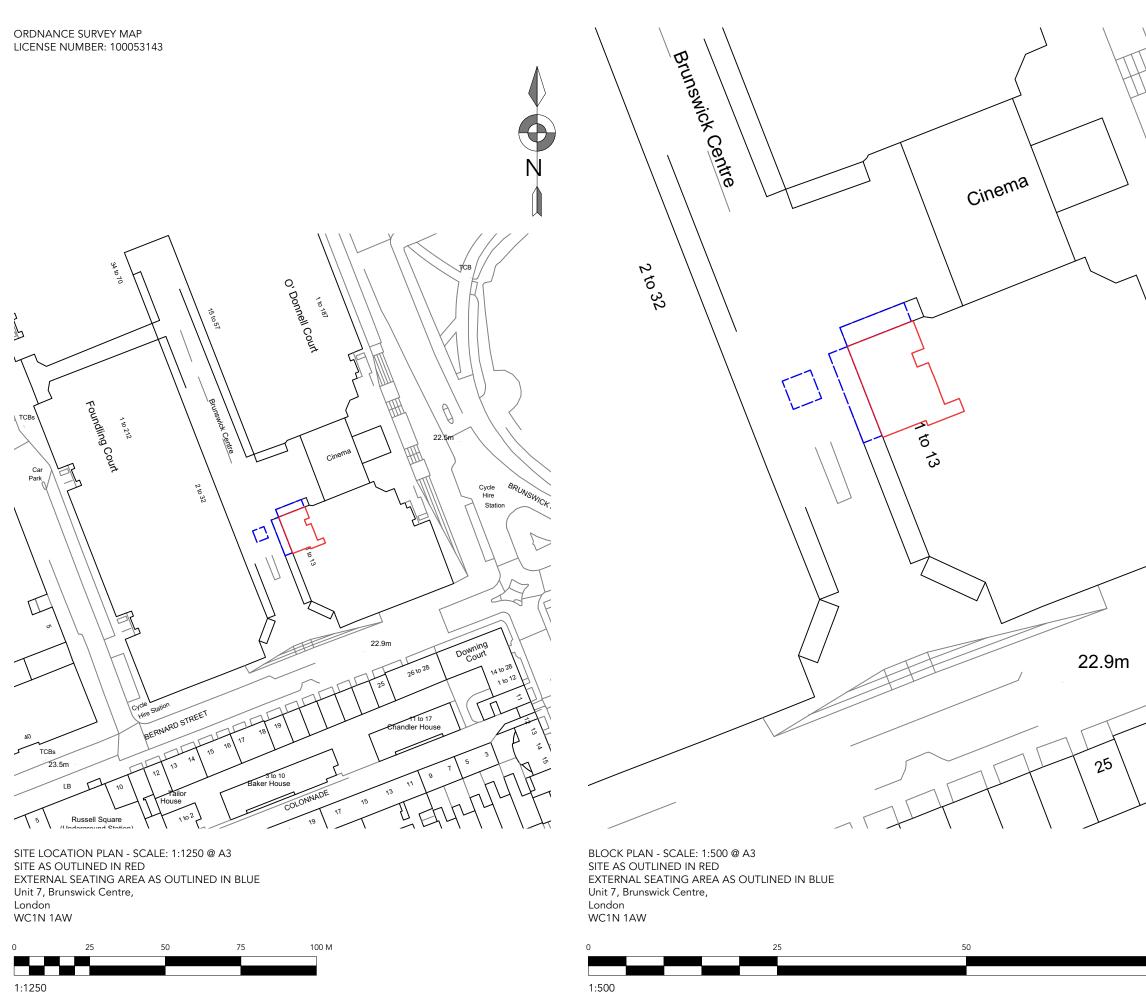

1:500

|          | DRAWING NOTES                                                                                                                                                                                                                                                           |
|----------|-------------------------------------------------------------------------------------------------------------------------------------------------------------------------------------------------------------------------------------------------------------------------|
|          |                                                                                                                                                                                                                                                                         |
|          |                                                                                                                                                                                                                                                                         |
| H / A '  |                                                                                                                                                                                                                                                                         |
|          |                                                                                                                                                                                                                                                                         |
| 22.5m    |                                                                                                                                                                                                                                                                         |
|          |                                                                                                                                                                                                                                                                         |
|          |                                                                                                                                                                                                                                                                         |
|          |                                                                                                                                                                                                                                                                         |
|          |                                                                                                                                                                                                                                                                         |
|          |                                                                                                                                                                                                                                                                         |
|          |                                                                                                                                                                                                                                                                         |
|          |                                                                                                                                                                                                                                                                         |
|          |                                                                                                                                                                                                                                                                         |
|          |                                                                                                                                                                                                                                                                         |
|          |                                                                                                                                                                                                                                                                         |
|          |                                                                                                                                                                                                                                                                         |
|          |                                                                                                                                                                                                                                                                         |
|          |                                                                                                                                                                                                                                                                         |
|          |                                                                                                                                                                                                                                                                         |
|          |                                                                                                                                                                                                                                                                         |
| Dowi     |                                                                                                                                                                                                                                                                         |
| 28       |                                                                                                                                                                                                                                                                         |
| 26 to 28 | REV DATE DESCRIPTION BY                                                                                                                                                                                                                                                 |
|          | PROJECT:<br>BRUNSWICK CENTRE                                                                                                                                                                                                                                            |
|          |                                                                                                                                                                                                                                                                         |
|          | LONDÓN<br>WCIN IAW<br>SHEET TITLE:                                                                                                                                                                                                                                      |
|          | BLOCK & LOCATION PLAN                                                                                                                                                                                                                                                   |
|          | GP 1:500 24.02.2022   RM @A3 REV.                                                                                                                                                                                                                                       |
| 75 M     | 12420- A-1001<br>Evolve Architecture                                                                                                                                                                                                                                    |
|          | evolve.<br>Beaufighter Road<br>Weston-Super-Mare<br>North Somerset<br>BS24 BEE                                                                                                                                                                                          |
|          | 01934 411291<br>mai@evolve-architecture.com                                                                                                                                                                                                                             |
|          | THIS DRAWNO AND ITS DATA IS THE PROPERTY OF EVALUE ARCHITECTURE & SHALL<br>NOT BE REPROLICED WITHOUT HE COMMANY CONSIST. DO NOT SOLLE WITHIN<br>DIMENSIONE TAKE PREFERENCE. MY DISCHEPANCIES SHOULD BE REPORTED TO<br>EVALUE ARCHITECTURE IMMEDIATELY - IF ND DOUBT ARC |