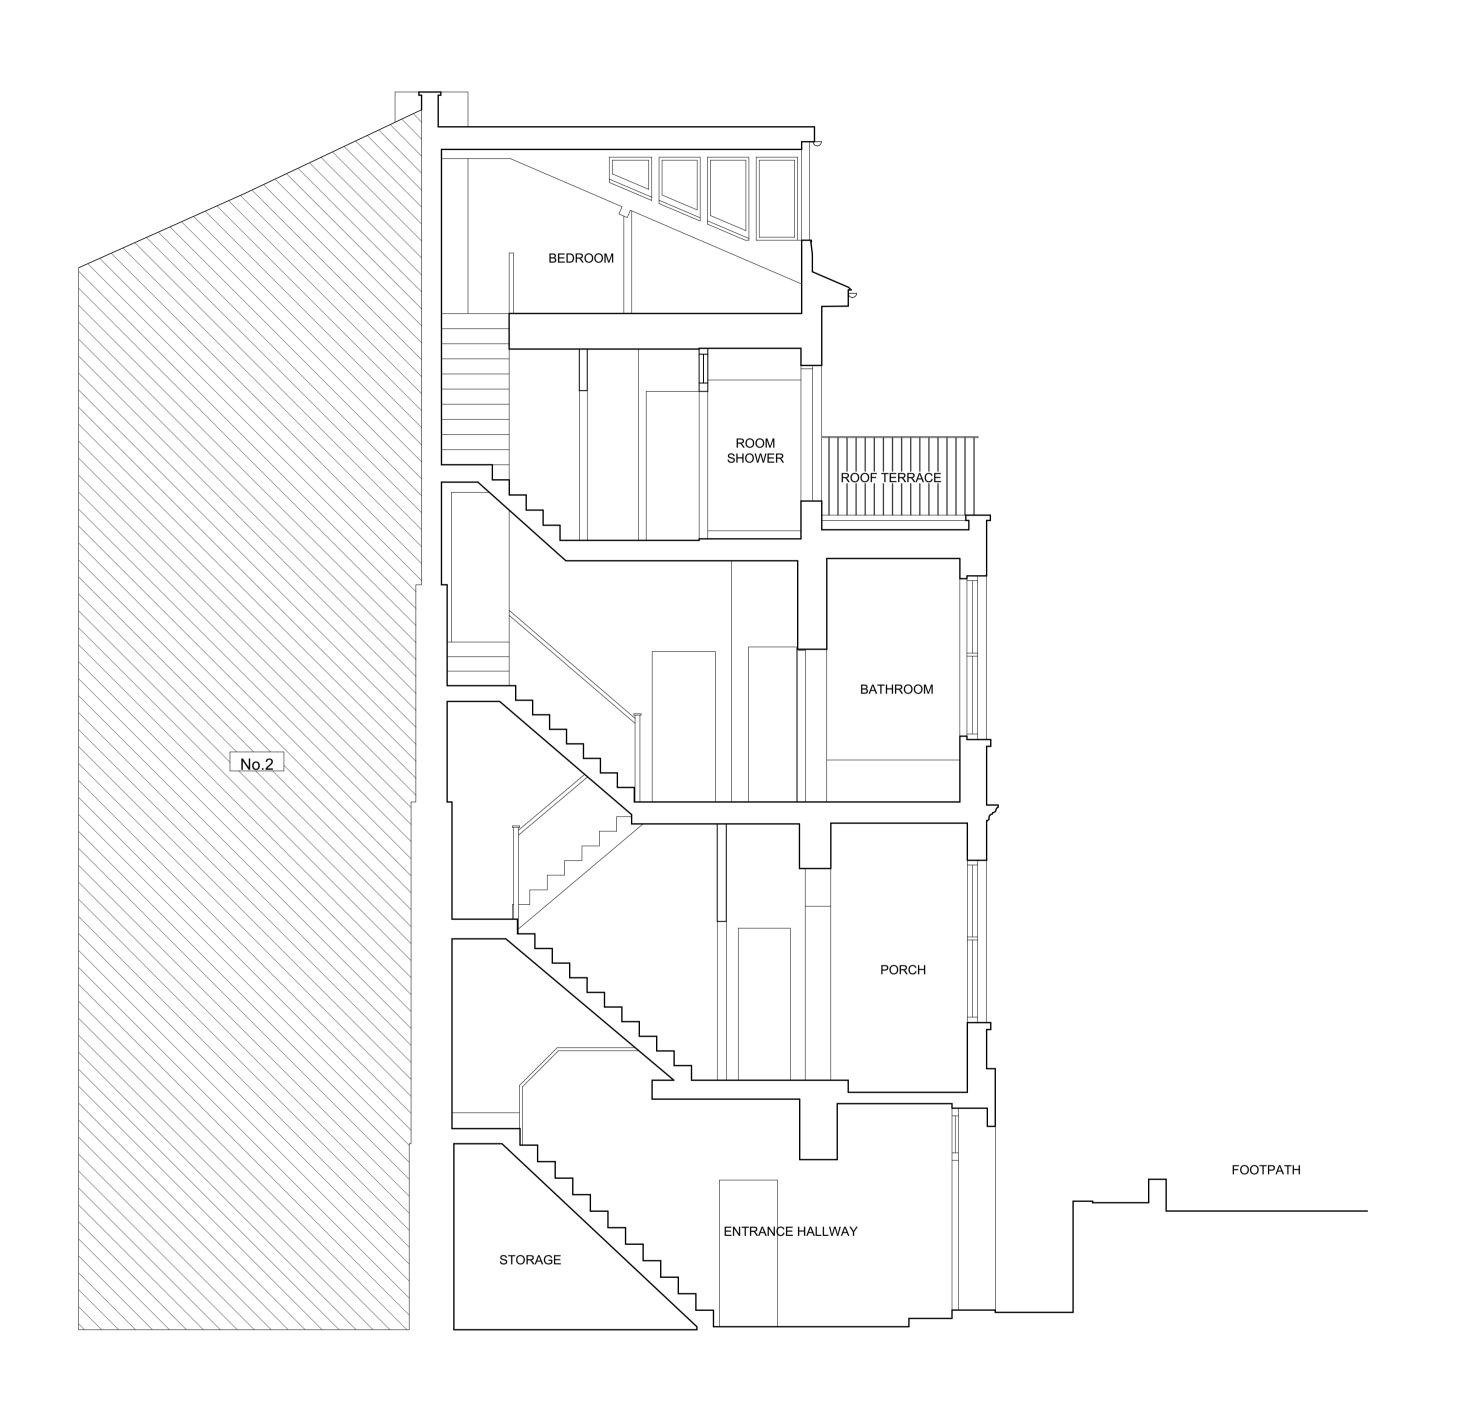

FOR ACCURACY, ALL DIMENSIONS AND SPECIFICATIONS MUST BE CONFIRMED AT THE SITE AND WITH RELEVANT TECHNICAL DRAWINGS. TO BE READ IN CONJUNCTION WITH STRUCTURAL ENGINEER'S DRAWINGS AND SPECIFICATIONS.

TO BE READ IN CONJUNCTION WITH SERVICE ENGINEER'S DRAWINGS AND SPECIFICATIONS. ANY DISCREPANCY BETWEEN DRAWINGS AND DIMENSION ON SITE ARE TO BE BROUGHT TO THE ATTENTION OF THE ARCHITECT PRIOR TO CONSTRUCTION.

2022 © CHARLES TASHIMA ARCHITECTURE. ALL RIGHTS RESERVED. NO INFORMATION OR DESIGNS CONTAINED WITHIN THIS DOCUMENT SHOULD BE COPIED OR REPRODUCED WITHOUT THE CONSENT OF CHARLES TASHIMA ARCHITECTURE.



## **PLANNING**

1 SOUTH HILL PARK GARDENS LONDON NW3 2TD

| PROJECT NUMBER:  | 1122                    |
|------------------|-------------------------|
| PROJECT STAGE:   | PLANNING