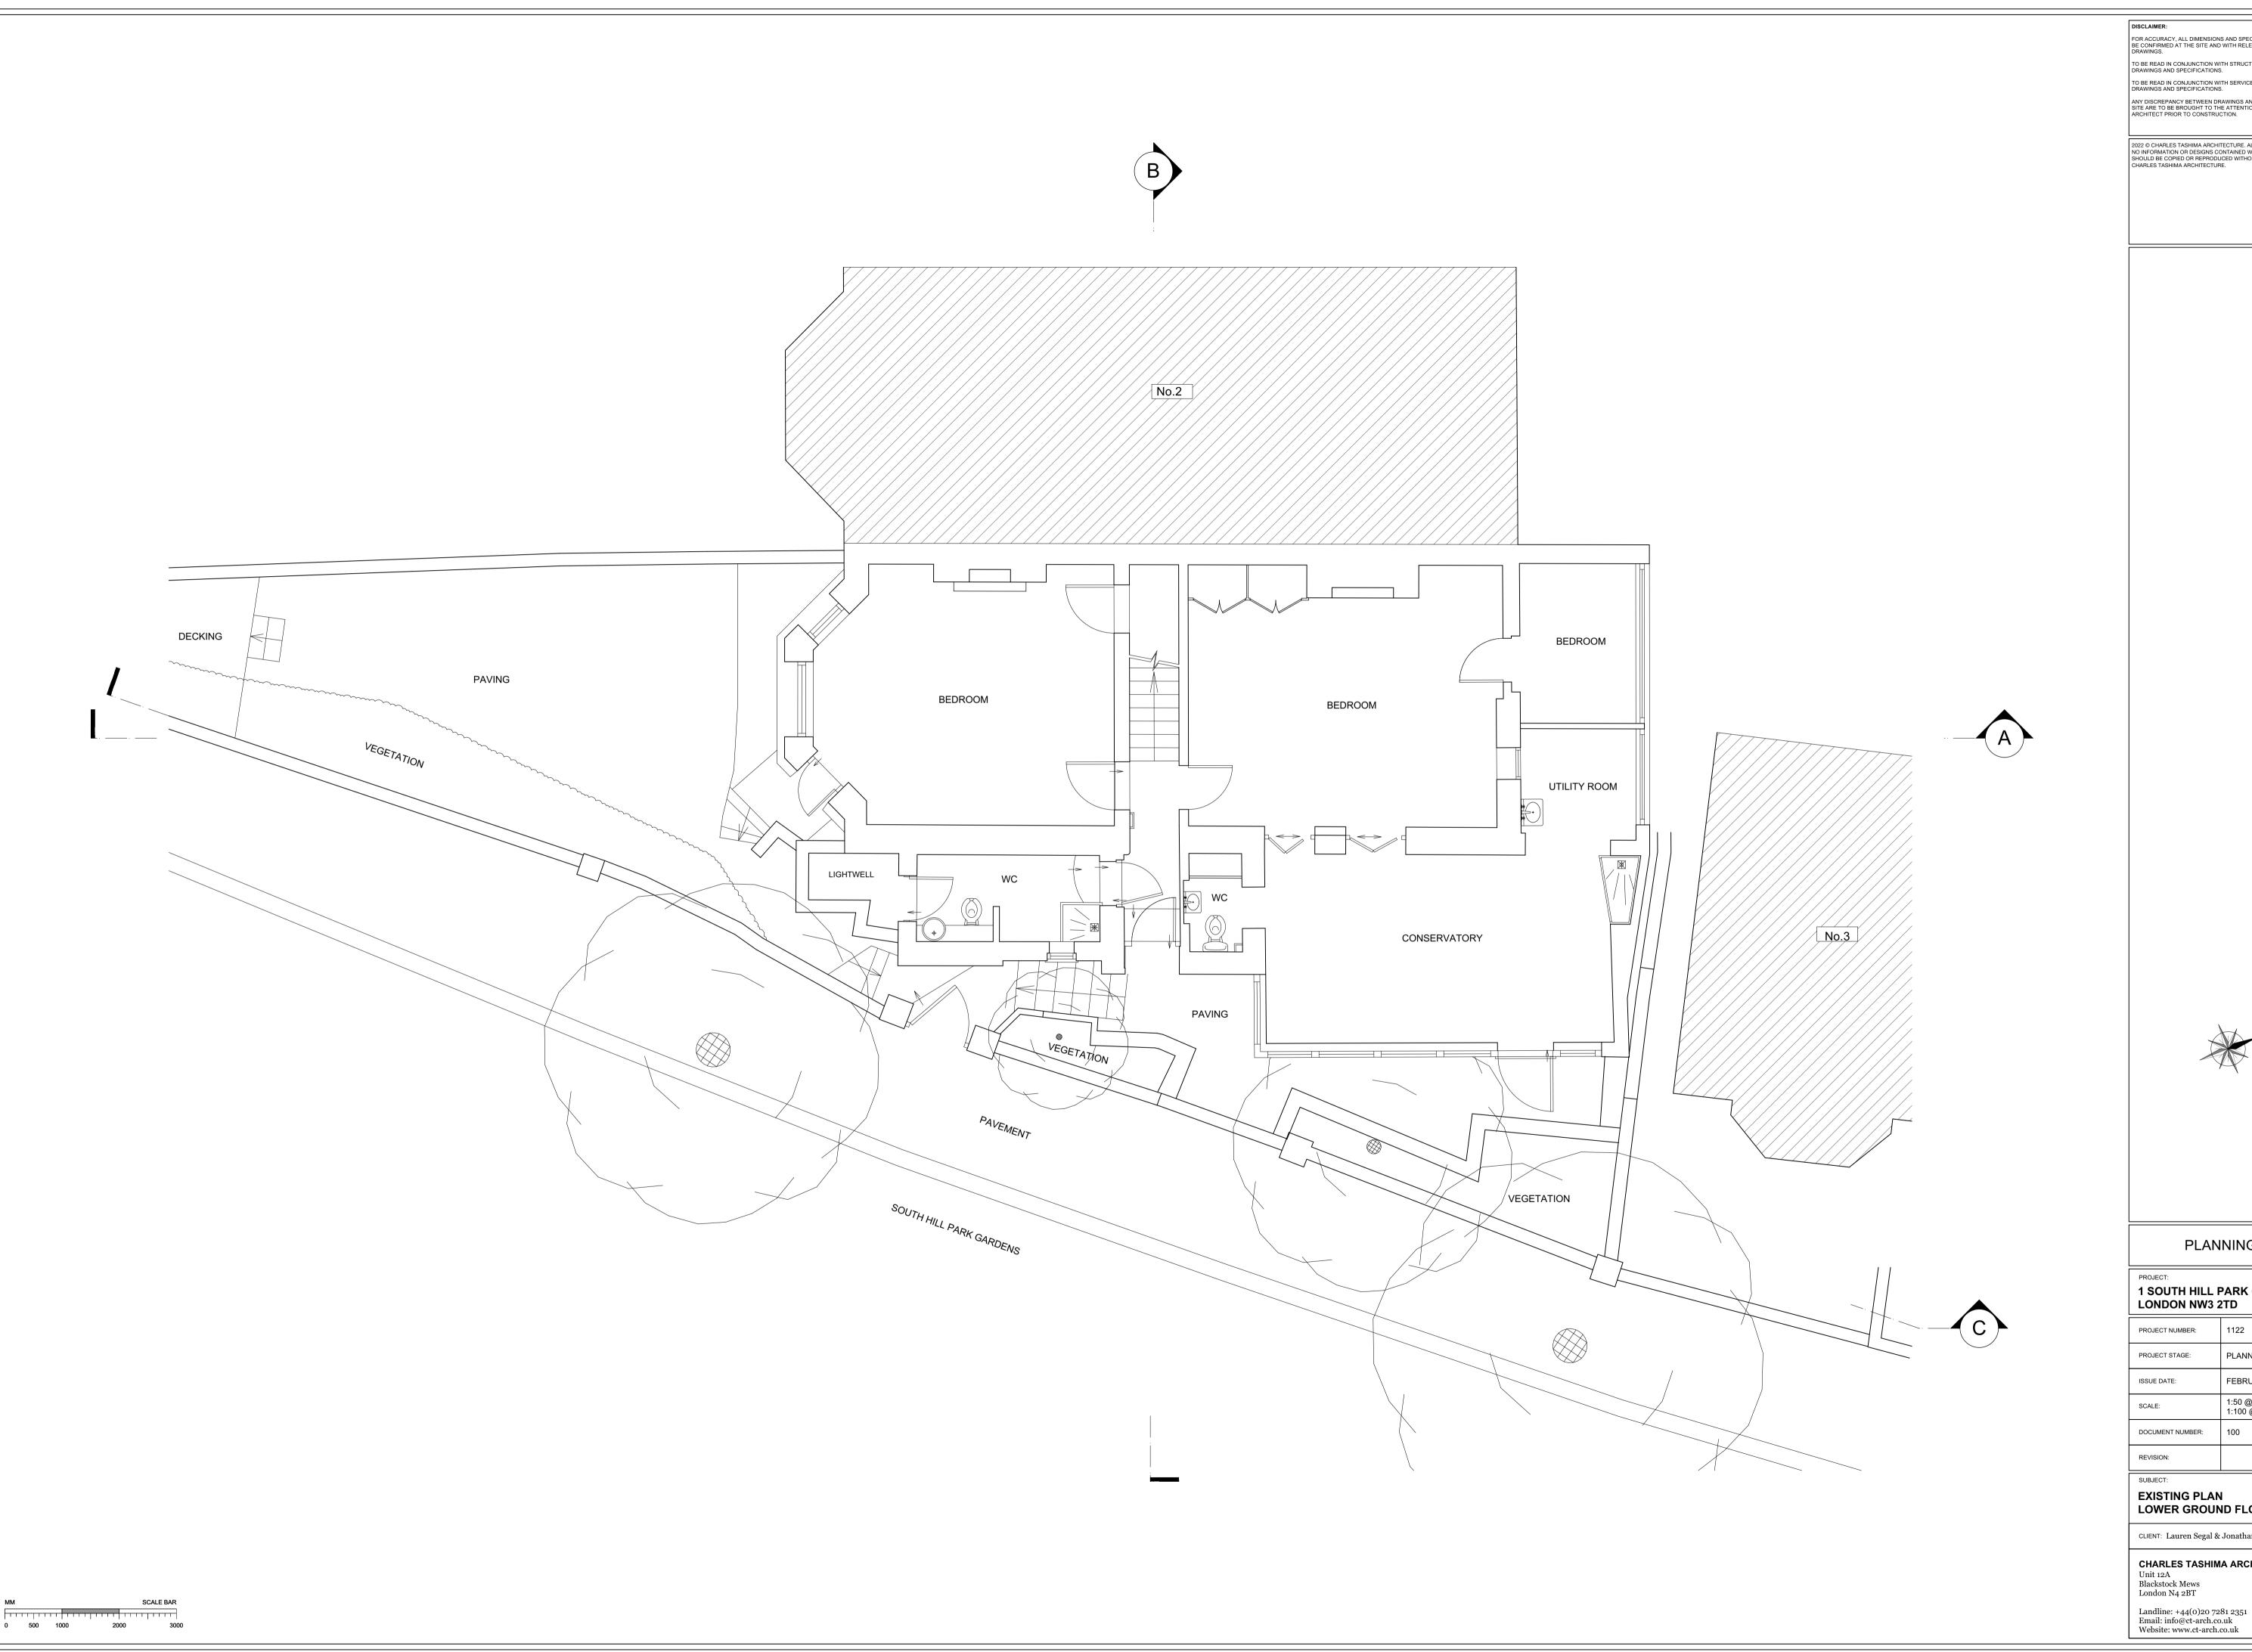

## **PLANNING**

## 1 SOUTH HILL PARK GARDENS LONDON NW3 2TD

| TROOLOT NOMBLIK  | 1122                    |
|------------------|-------------------------|
| PROJECT STAGE:   | PLANNING                |
| ISSUE DATE:      | FEBRUARY 2022           |
| SCALE:           | 1:50 @ A1<br>1:100 @ A3 |
| DOCUMENT NUMBER: | 100                     |
| REVISION:        |                         |

## EXISTING PLAN LOWER GROUND FLOOR

CLIENT: Lauren Segal & Jonathan Broomberg

## CHARLES TASHIMA ARCHITECTURE Unit 12A Blackstock Mews London N4 2BT

Landline: +44(0)20 7281 2351 Email: info@ct-arch.co.uk Website: www.ct-arch.co.uk