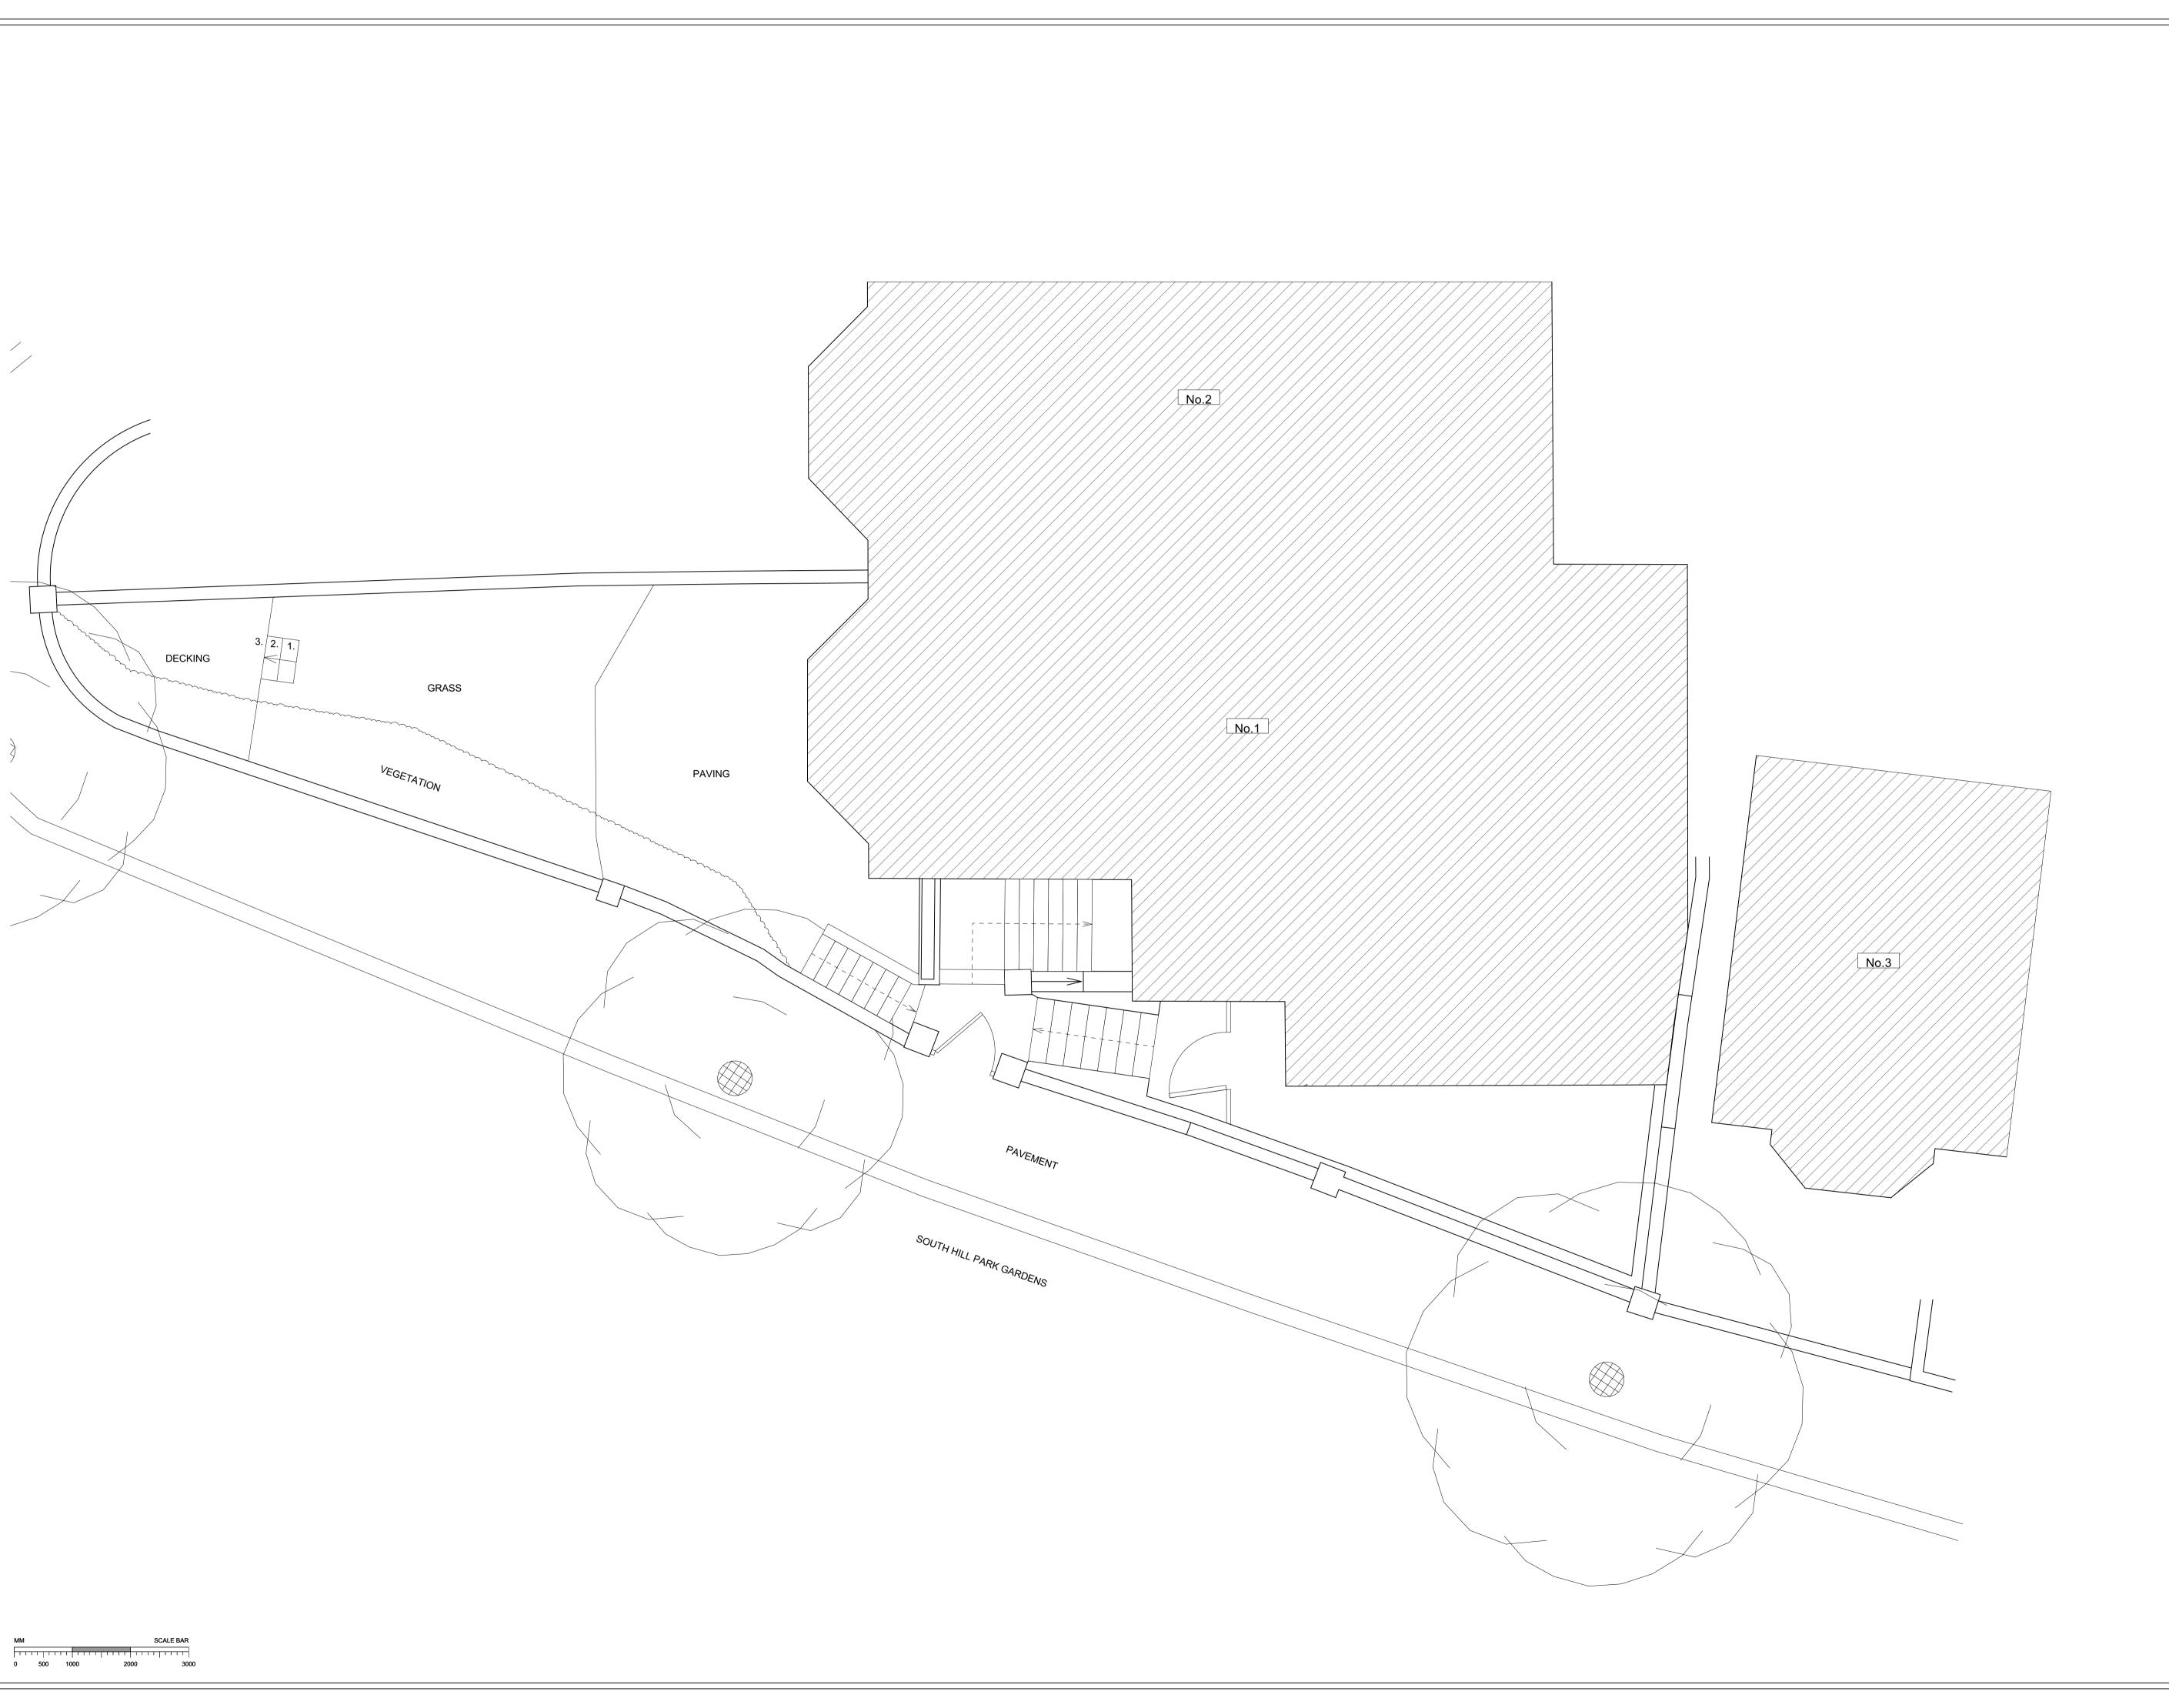

## 1 SOUTH HILL PARK GARDENS LONDON NW3 2TD

| PROJECT NUMBER:  | 1122                    |
|------------------|-------------------------|
| PROJECT STAGE:   | PLANNING                |
| ISSUE DATE:      | FEBRUARY 2022           |
| SCALE:           | 1:50 @ A1<br>1:100 @ A3 |
| DOCUMENT NUMBER: | 003                     |
| REVISION:        | _                       |

## PROPOSED SITE PLAN

CLIENT: Lauren Segal & Jonathan Broomberg