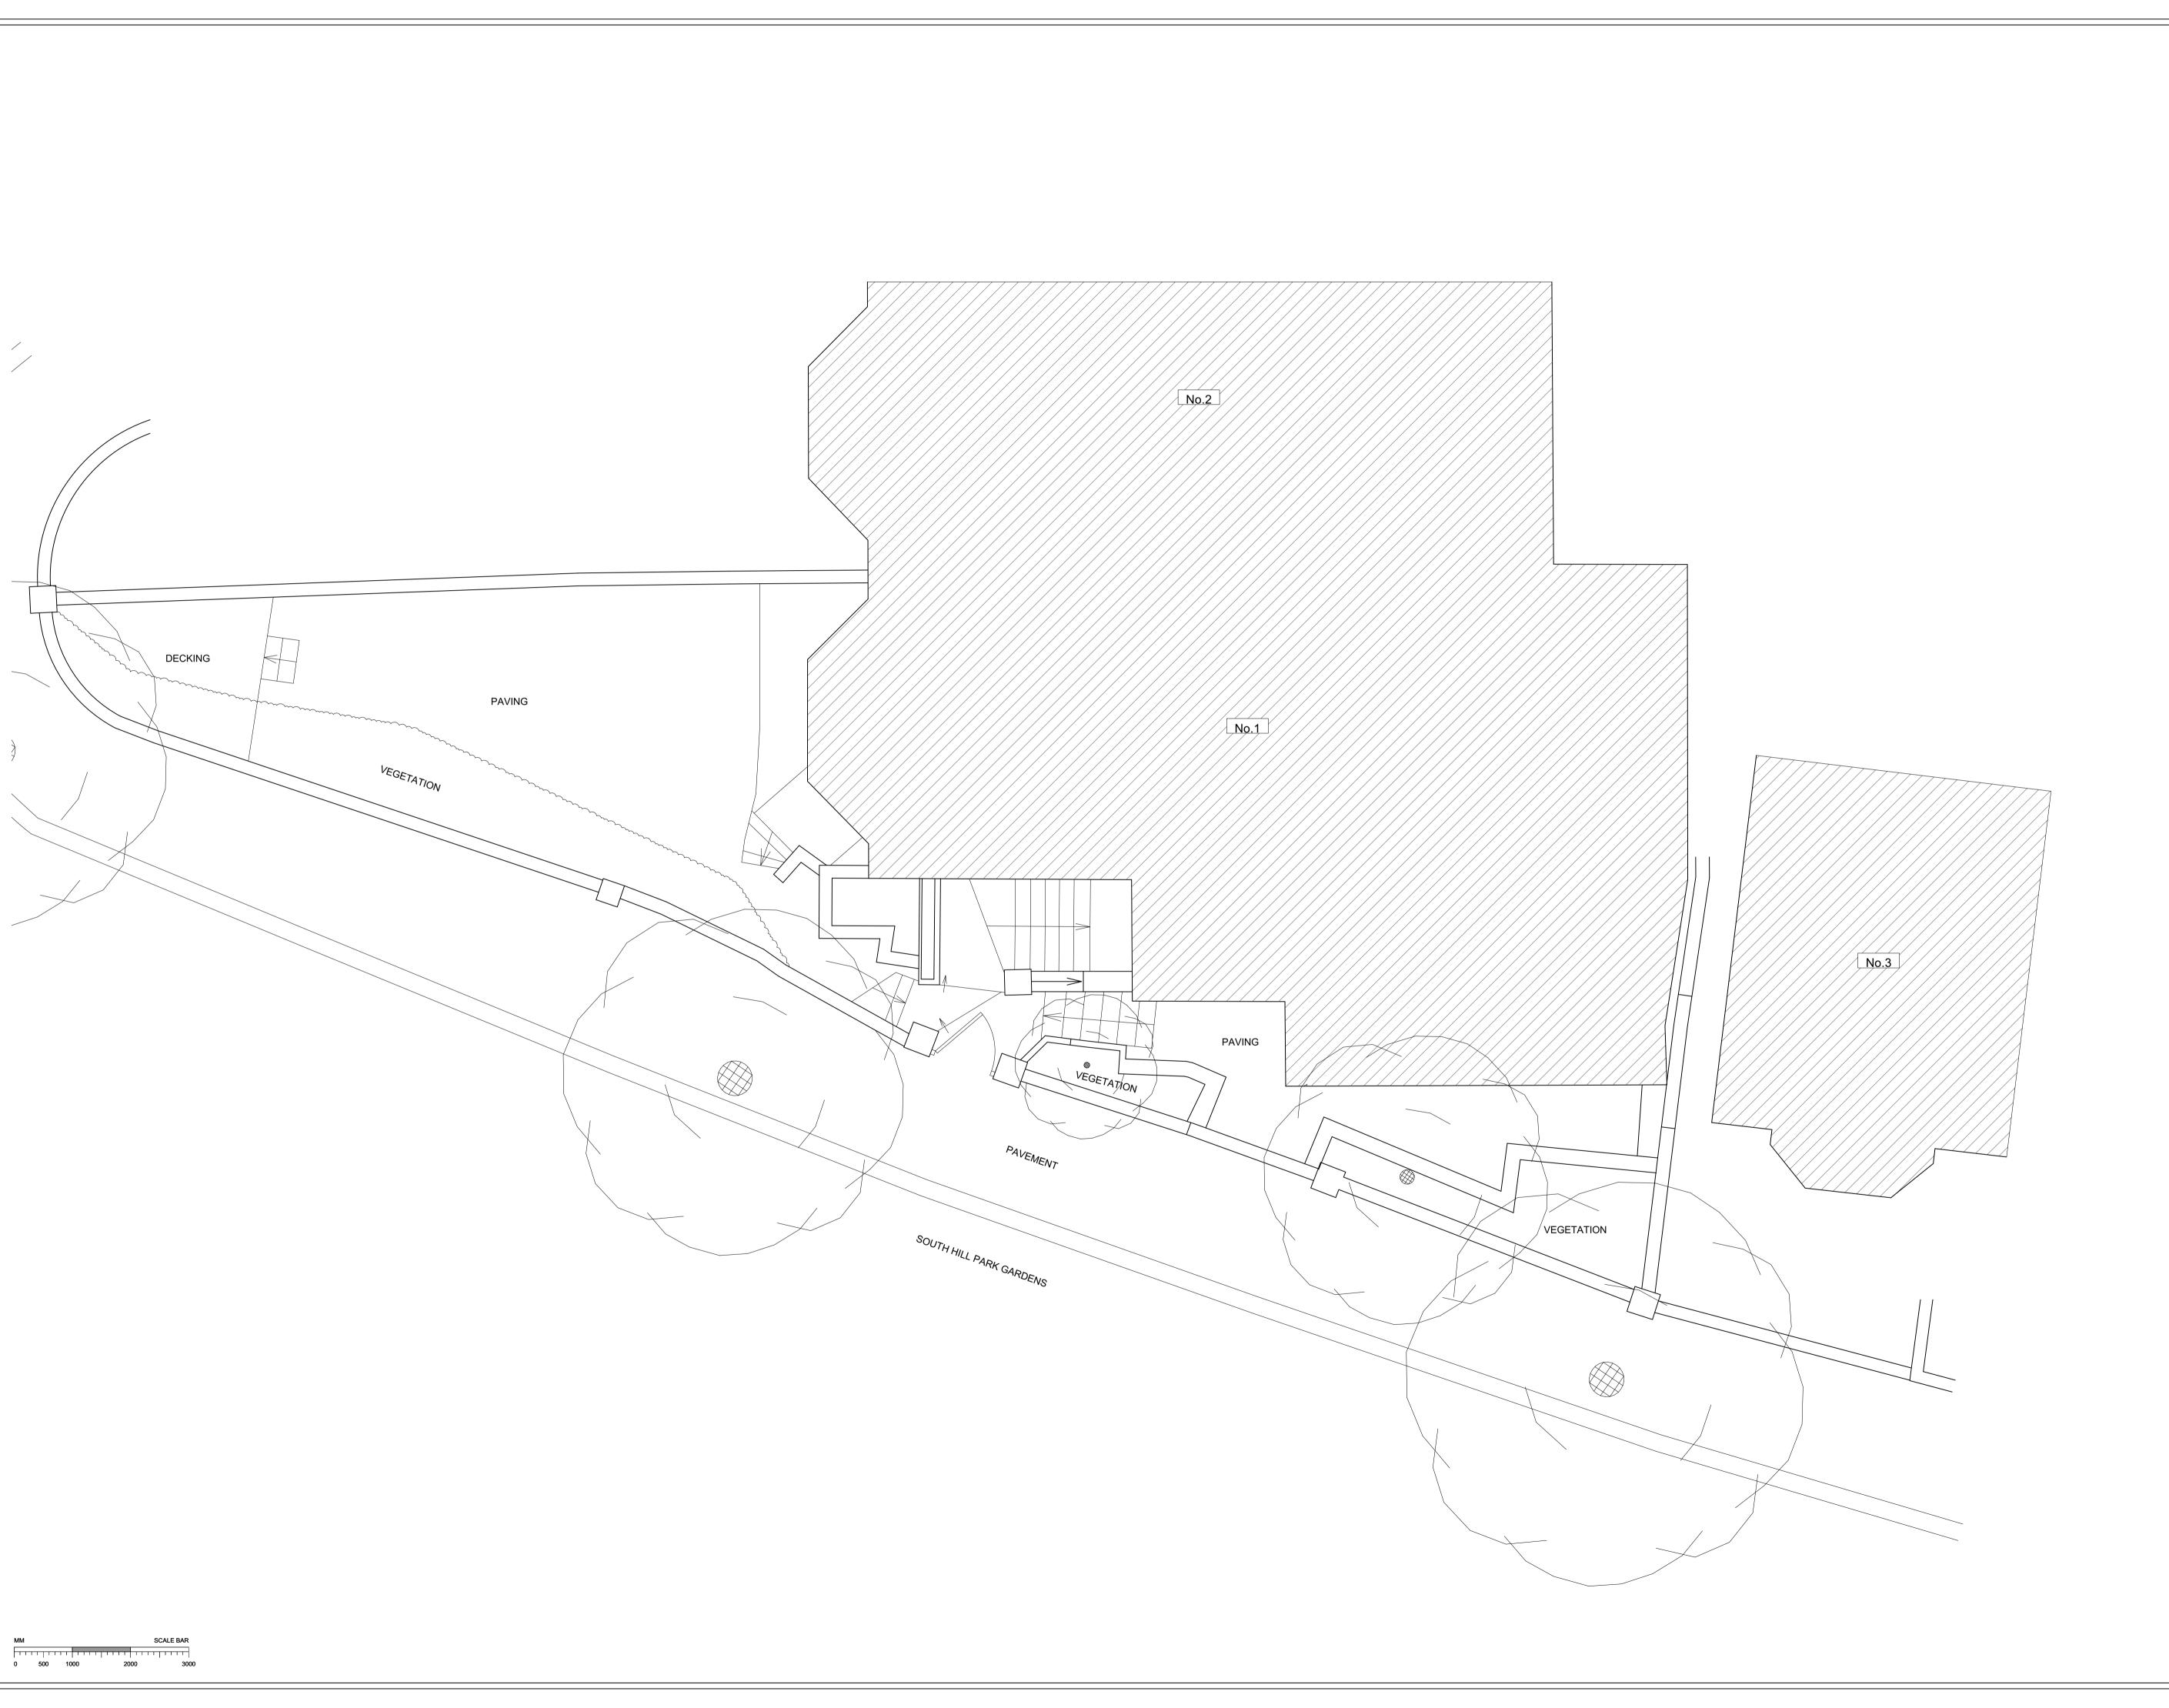

## 1 SOUTH HILL PARK GARDENS LONDON NW3 2TD

| PROJECT NUMBER:  | 1122                    |
|------------------|-------------------------|
| PROJECT STAGE:   | PLANNING                |
| ISSUE DATE:      | FEBRUARY 2022           |
| SCALE:           | 1:50 @ A1<br>1:100 @ A3 |
| DOCUMENT NUMBER: | 002                     |
| REVISION:        |                         |

## EXISTING SITE PLAN

CLIENT: Lauren Segal & Jonathan Broomberg