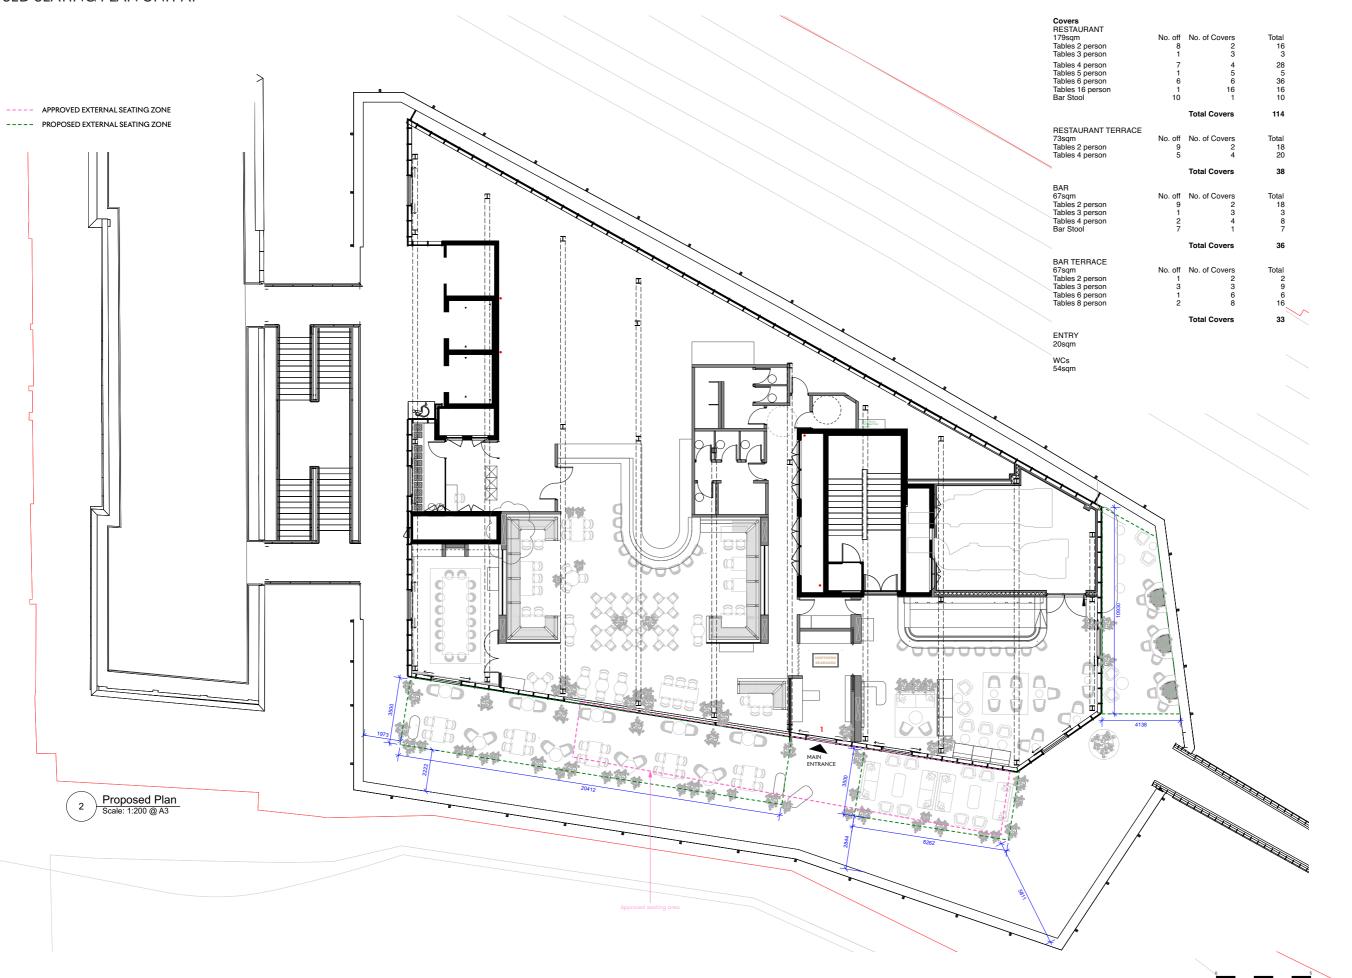

## Design & Access Statement

## PROPOSED SEATING PLAN UNIT A1



## Design & Access Statement

## PROPOSED SEATING PLAN UNIT A2

|                                | RESTAURANT        |    |              |    |  |
|--------------------------------|-------------------|----|--------------|----|--|
|                                | Counter seat      | 14 | 1            | 14 |  |
|                                | Tables 2 person   | 4  | 2            | 8  |  |
|                                | Tables 4 person   | 4  | 4            | 16 |  |
|                                | Tables 10 person  | 1  | 10           | 10 |  |
|                                |                   |    |              |    |  |
|                                |                   |    | Total Covers | 48 |  |
|                                |                   |    |