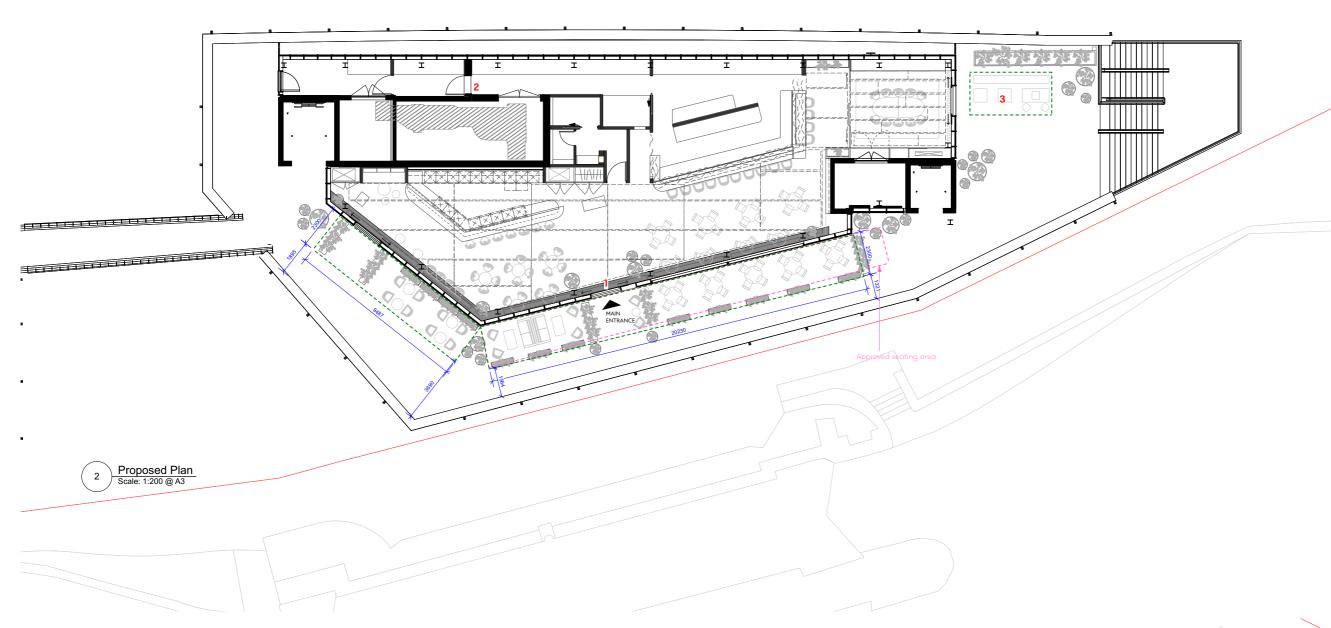

## PROPOSED SEATING PLAN UNIT A2

|                                | RESTAURANT        |    |              |    |  |
|--------------------------------|-------------------|----|--------------|----|--|
|                                | Counter seat      | 14 | 1            | 14 |  |
|                                | Tables 2 person   | 4  | 2            | 8  |  |
|                                | Tables 4 person   | 4  | 4            | 16 |  |
|                                | Tables 10 person  | 1  | 10           | 10 |  |
|                                |                   |    |              |    |  |
|                                |                   |    | Total Covers | 48 |  |
|                                |                   |    |              |    |  |
| APPROVED EXTERNAL SEATING ZONE | BAR               |    | _            |    |  |
| PROPOSED EXTERNAL SEATING ZONE | Counter seat      | 11 | 1            | 11 |  |
|                                | Tables 2 person   | 2  | 2            | 4  |  |
|                                | Tables 4 person   | 3  | 4            | 12 |  |
|                                |                   |    | Total Covers | 27 |  |
|                                |                   |    | Total Covers | 27 |  |
|                                | TERRACE           |    |              |    |  |
|                                | Tables 2 person   | 5  | 2            | 10 |  |
|                                | Tables 4 person   | 5  | 4            | 20 |  |
|                                | Lounge seating    | 8  | 1            | 8  |  |
|                                | Temporary seating | 4  | 1            | 4  |  |
|                                |                   |    | Total Covers | 42 |  |
|                                |                   |    | iotal Covers | 42 |  |