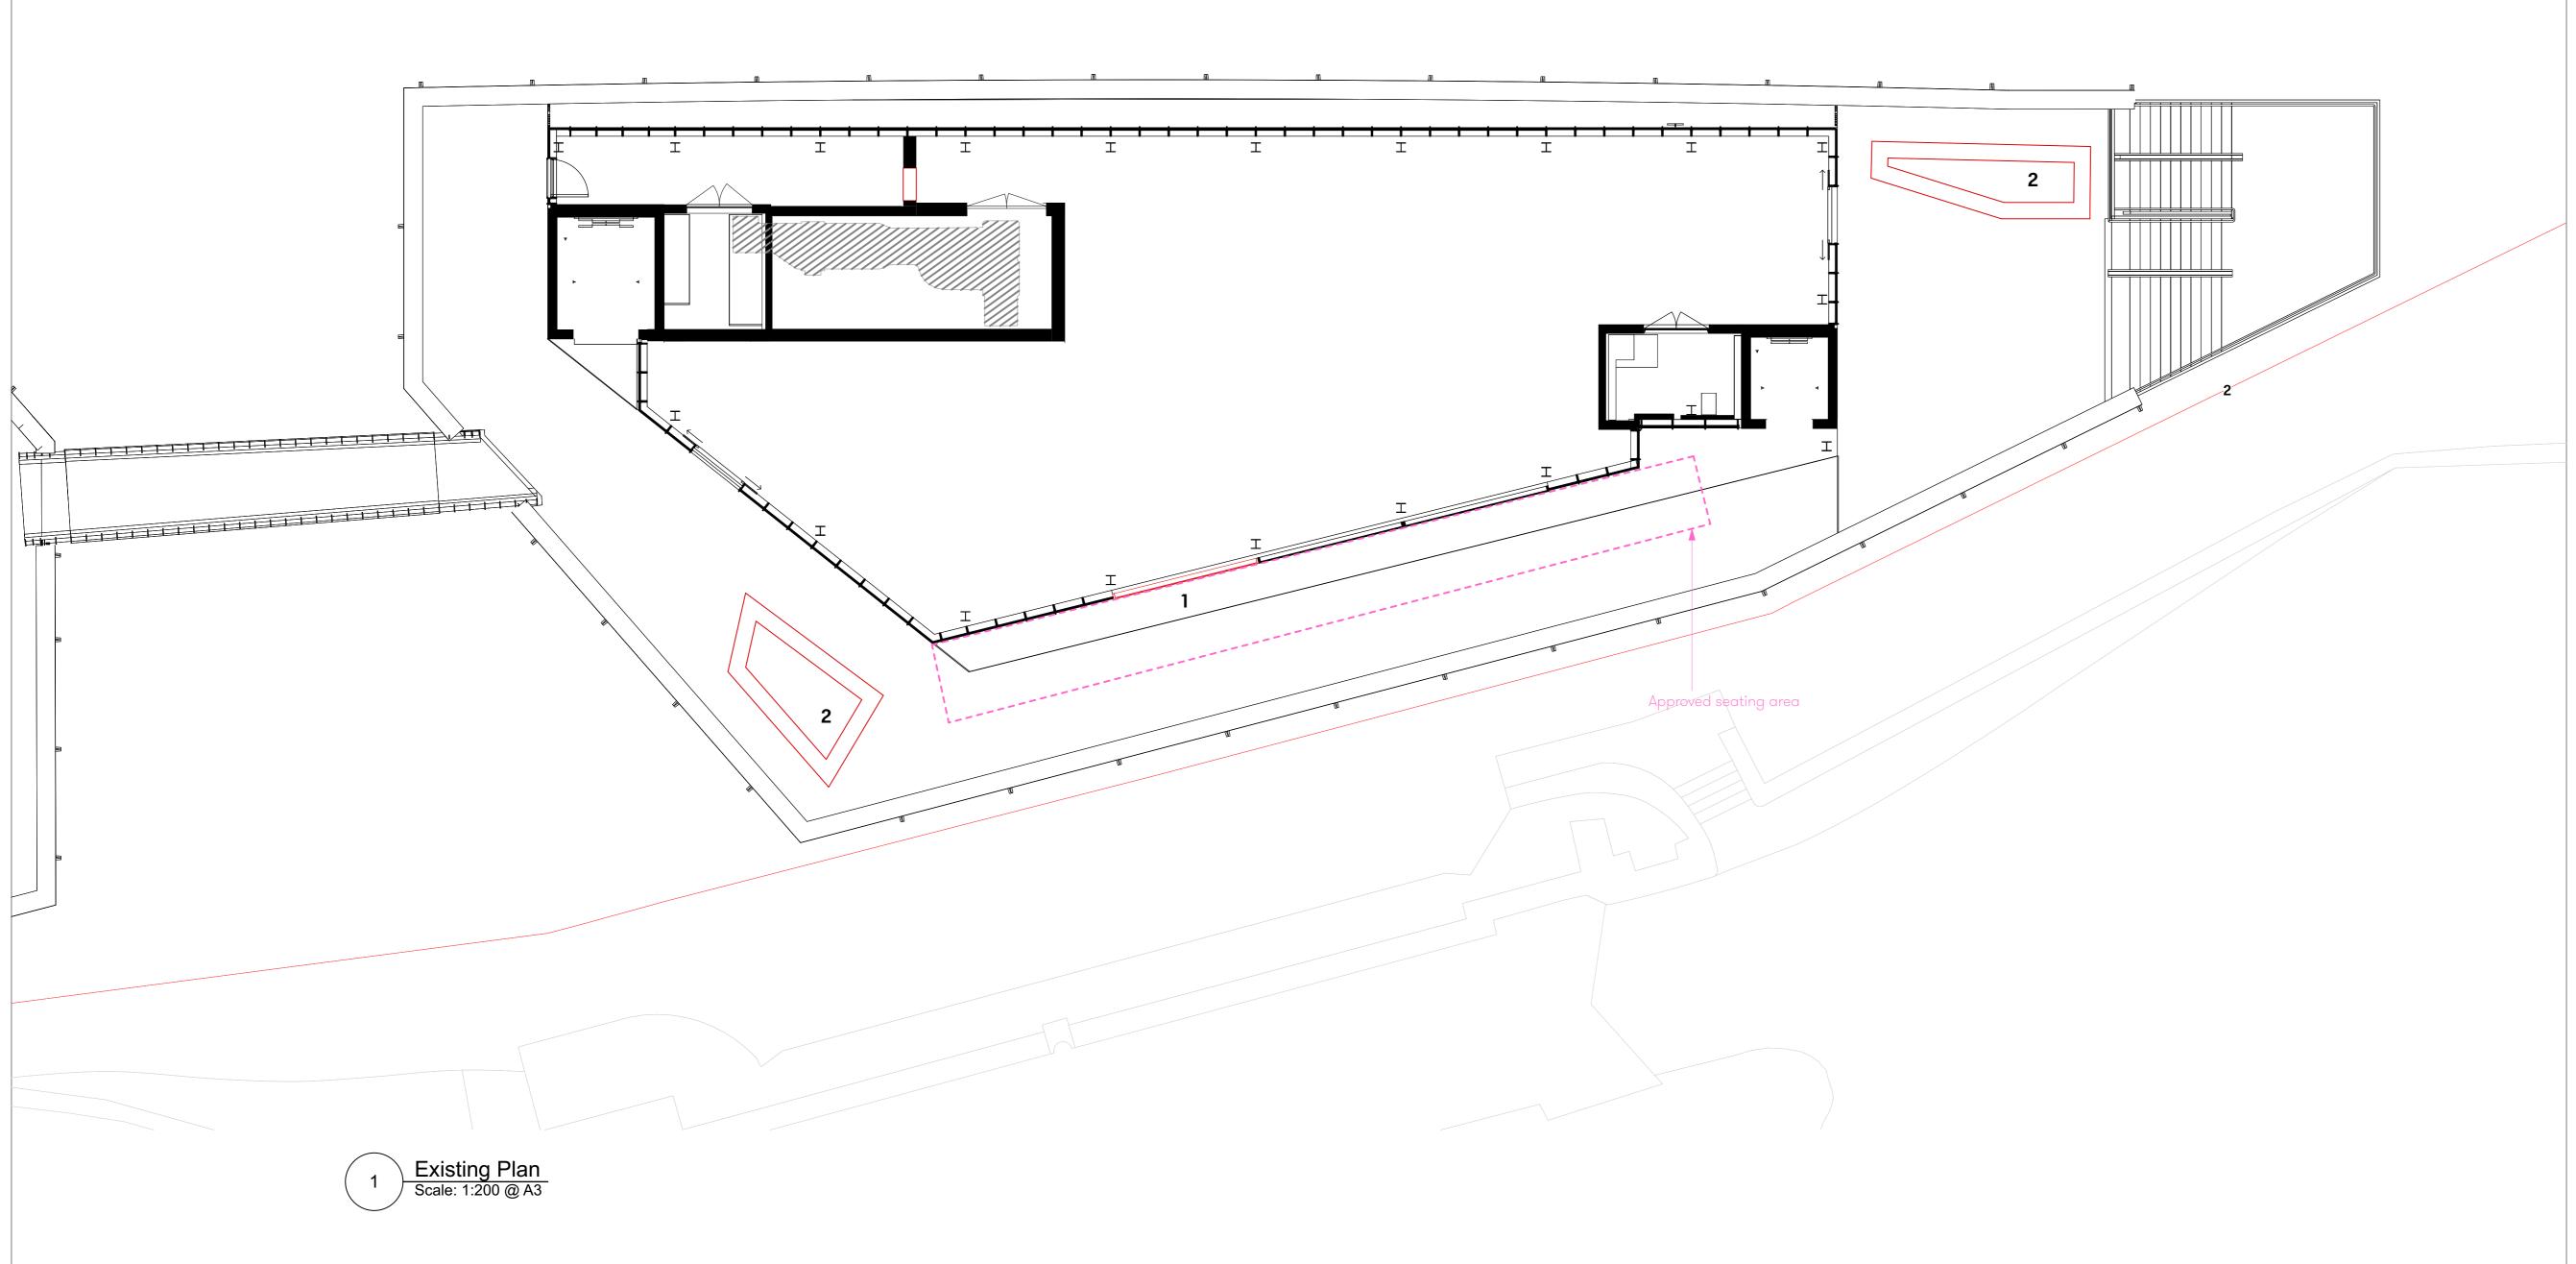

# Restaurant A2 Existing Plan

 Scale
 Date Created

 1:200 @A3
 03/12/21

Drawing Number

## Michaelis Boyd Associates

108 Palace Gardens Terrace London W8 4RT

44 20 7221 1237 hello@michaelisboyd.com michaelisboyd.com

**DEMOLTION KEY** 

MATCH EXISTING FACADE MULLIONS.

2. EXISTING PLANTERS TO BE REMOVED

1. MAIN ENTRANCE TO RESTAURANT. EXISTING BI-FOLD DOORS TO BE REPLACED WITH 2 SLIDING DOOR PANELS AND 3 FIXED PANELS TO

MATCH EXISTING SLIDING DOORS. NEW SLIDING DOOR SIZE TO