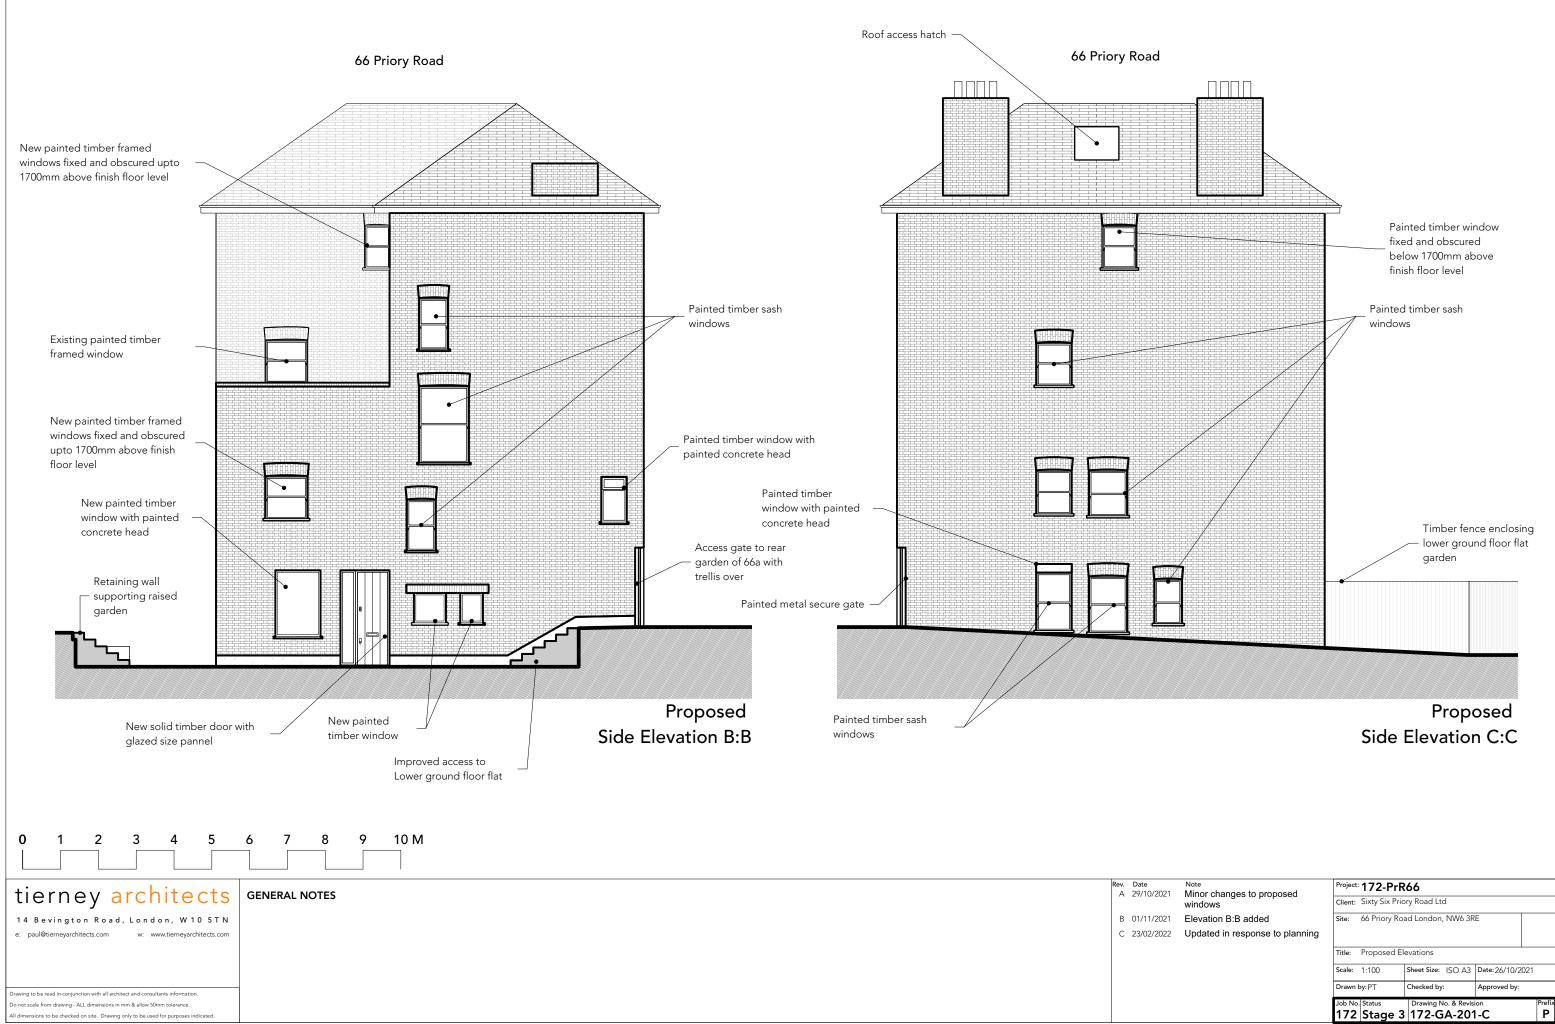

## Project: 172-PrR66

|      | Client: | Sixty Six Pric | ory Road Ltd        |                |        |
|------|---------|----------------|---------------------|----------------|--------|
| ning | Site:   | 66 Priory Roa  | ad London, NW6 3R   | E              |        |
|      | Title:  | Proposed El    | evations            |                |        |
|      | Scale:  | 1:100          | Sheet Size: ISO A3  | Date: 01/11/20 | 021    |
|      | Drawn b | by: PT         | Checked by:         | Approved by:   |        |
|      | Job No. |                | Drawing No. & Revis |                | Prefix |
|      | 172     | Stage 3        | 172-GA-202          | 2-C            | P      |