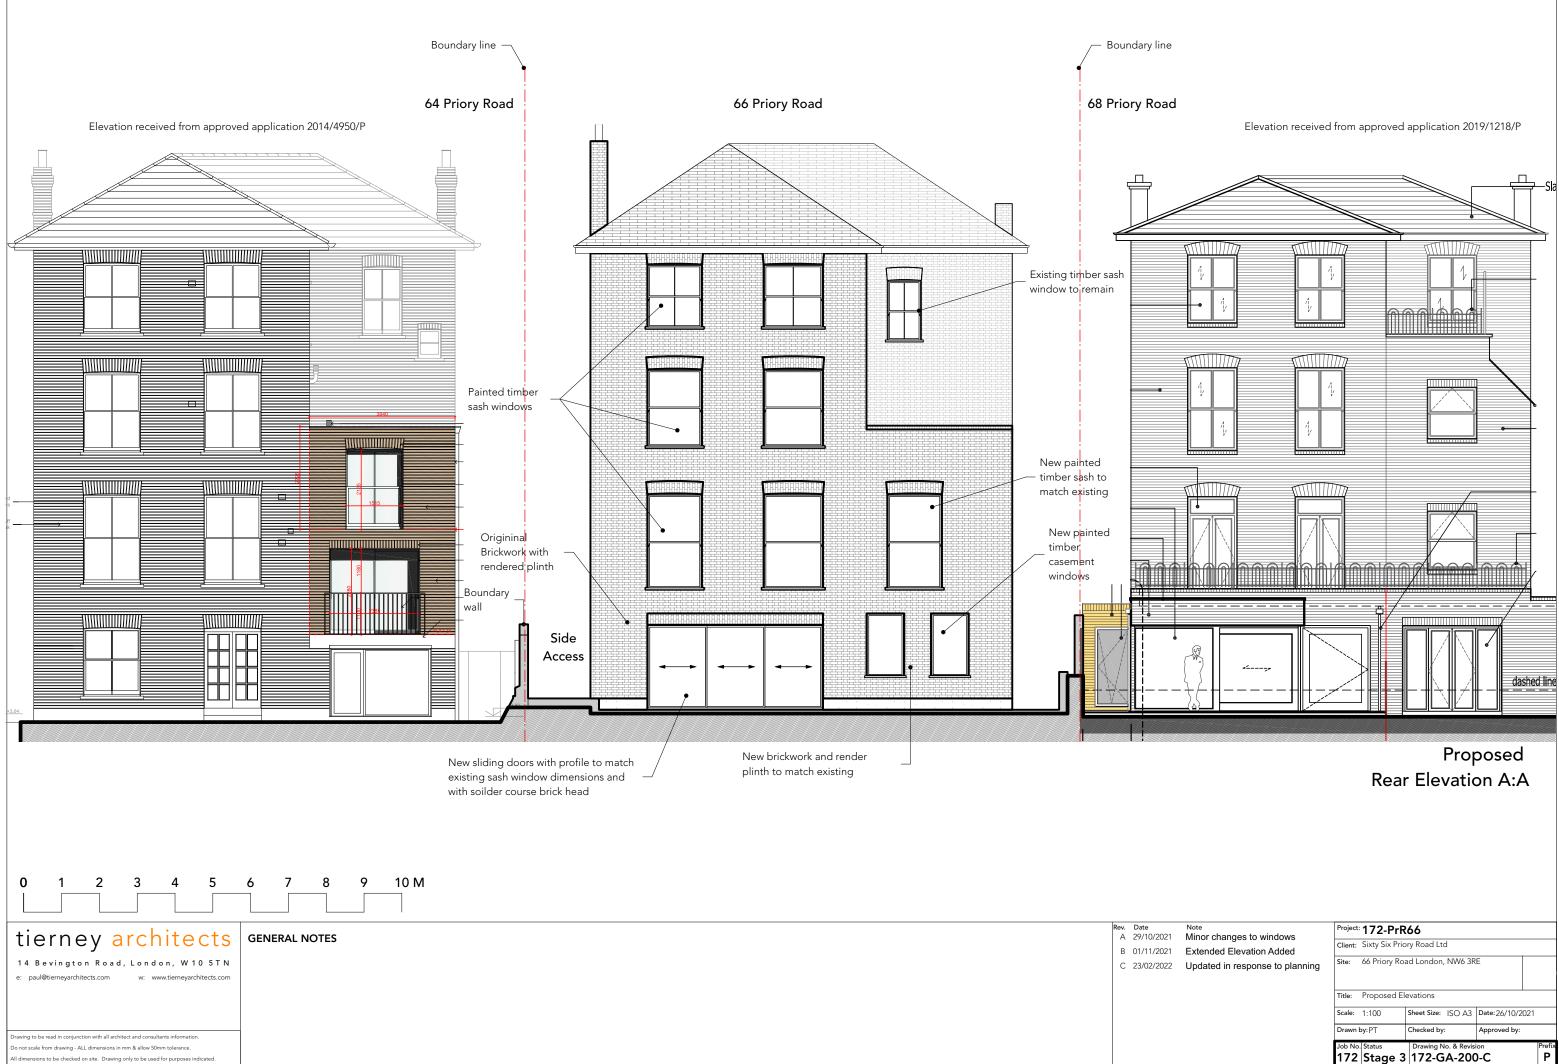

|         | ,           |             |              |               |     |        |
|---------|-------------|-------------|--------------|---------------|-----|--------|
| Title:  | Proposed El | evations    |              |               |     |        |
| Scale:  | 1:100       | Sheet Size: | ISO A3       | Date: 26/10/2 | 021 |        |
| Drawn b | y:PT        | Checked by  | :            | Approved by:  |     |        |
| Job No. | Status      | Drawing N   | lo. & Revisi | on            |     | Prefi> |
| 172     | Stage 3     | 172-G       | A-201        | -C            |     | Ρ      |