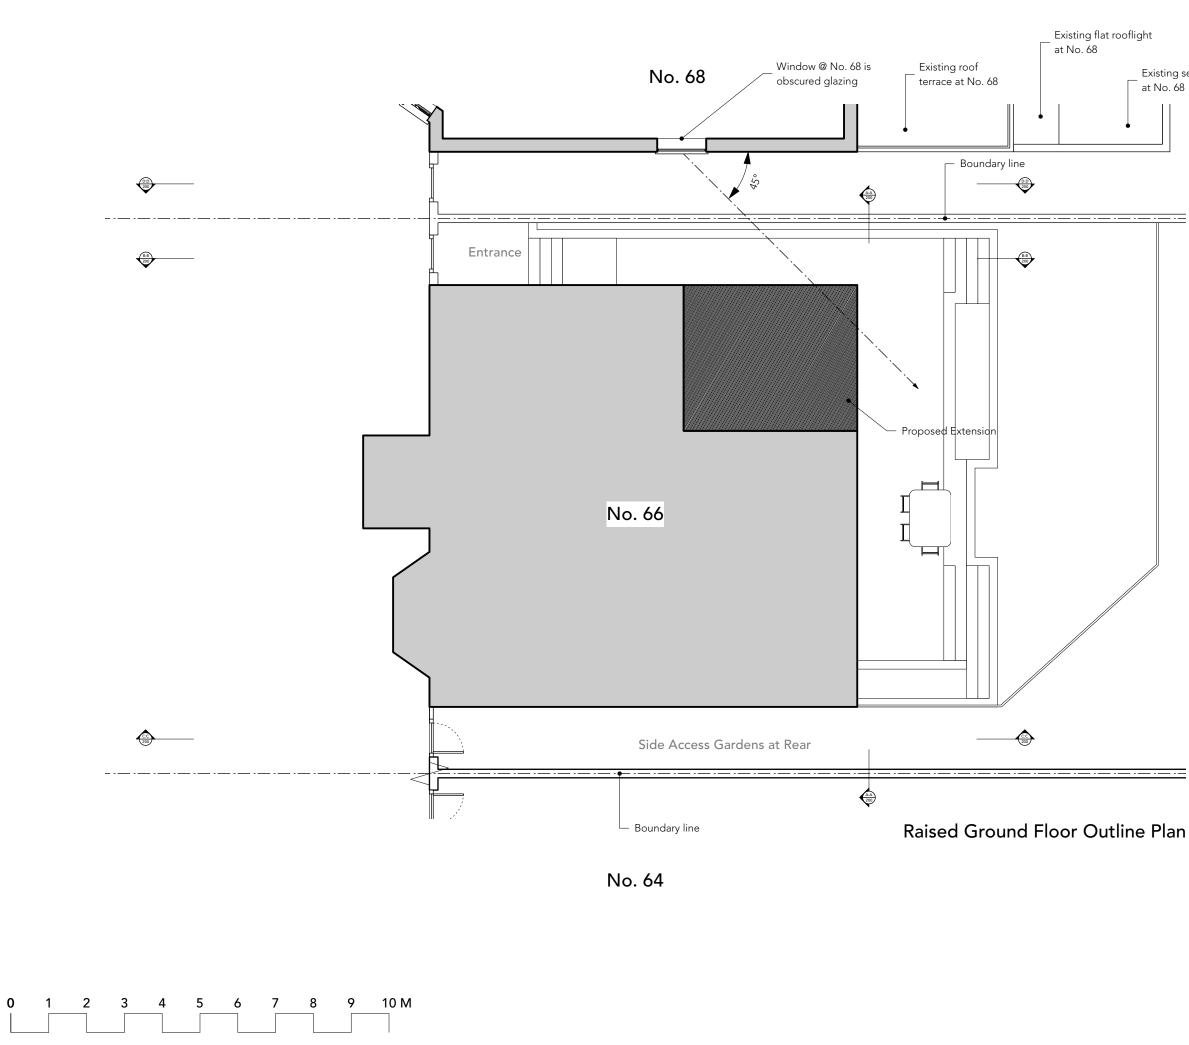

## tierney architects

14 Bevington Road, London, W10 5TN

paul@tierr architects con ving to b with all a ions in mm & allow 50mm tolerance drawing - ALL dim

GENERAL NOTES

| Drav                                         | vn by: PT          | Checked by:                        | Approved by: |   |  |  |
|----------------------------------------------|--------------------|------------------------------------|--------------|---|--|--|
| Scale                                        | 1.100              | Sheet Size: ISO A3                 |              |   |  |  |
| Title                                        | : Proposed         | Outline RG Floor Pla               | n            |   |  |  |
| 51(6)                                        |                    | 020 201001, 19990 3                |              | N |  |  |
| Site:                                        | ht: Sixty Six Pr   | oad London, NW6 3                  | PE           |   |  |  |
|                                              | ect: 172-Pr        |                                    |              |   |  |  |
|                                              |                    |                                    |              |   |  |  |
| C 23/02/2022 Updated in response to planning |                    |                                    |              |   |  |  |
| В                                            | 23/02/2022         |                                    |              |   |  |  |
| Rev.<br>A                                    | Date<br>10/01/2022 | Note<br>Roof terrace @ No.68 added |              |   |  |  |