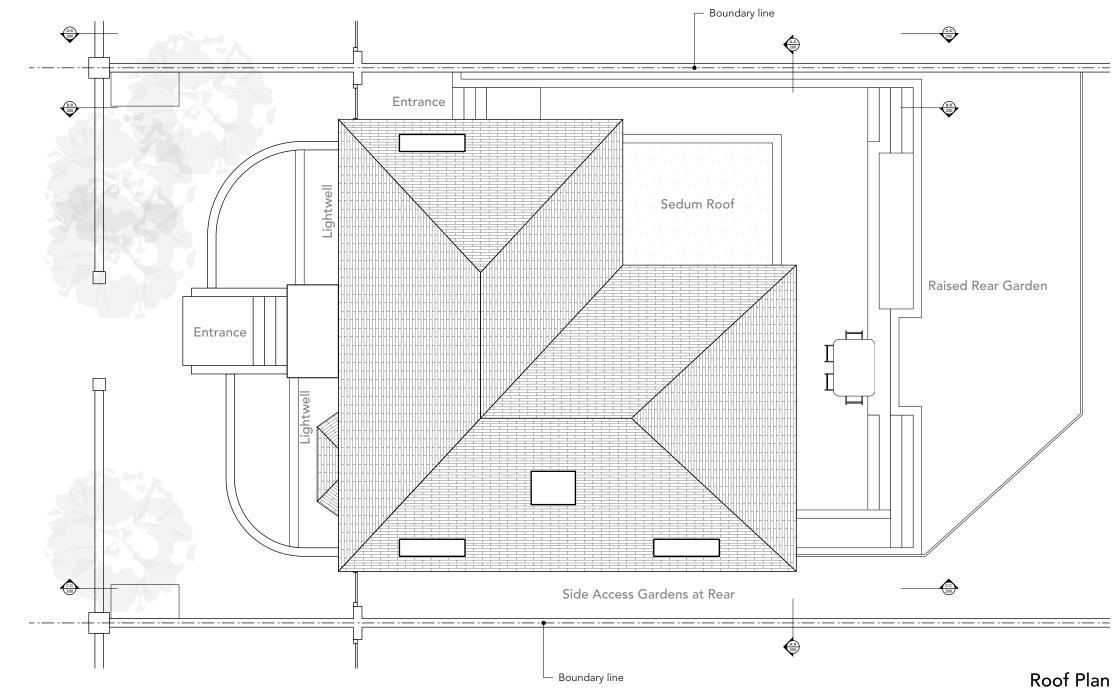

Existing sedum roof at No. 68

| · |  |  |  |
|---|--|--|--|
|   |  |  |  |
|   |  |  |  |
|   |  |  |  |
|   |  |  |  |
|   |  |  |  |
|   |  |  |  |
|   |  |  |  |
|   |  |  |  |
|   |  |  |  |
|   |  |  |  |
|   |  |  |  |
|   |  |  |  |
|   |  |  |  |
|   |  |  |  |
|   |  |  |  |
|   |  |  |  |
|   |  |  |  |
|   |  |  |  |
|   |  |  |  |
|   |  |  |  |
|   |  |  |  |
|   |  |  |  |
|   |  |  |  |

\_ - - -

| Rev.<br>A                                                                  | Date<br>23/02/2022                           | Note               |                 |  |  |  |  |
|----------------------------------------------------------------------------|----------------------------------------------|--------------------|-----------------|--|--|--|--|
| B 23/02/2022                                                               |                                              |                    |                 |  |  |  |  |
| С                                                                          | C 23/02/2022 Updated in response to planning |                    |                 |  |  |  |  |
|                                                                            |                                              |                    |                 |  |  |  |  |
| Proje                                                                      | ect: 172-PrF                                 | R66                |                 |  |  |  |  |
| Clier                                                                      | t: Sixty Six Pri                             | ory Road Ltd       |                 |  |  |  |  |
| Site: 66 Priory Road London, NW6 3RE                                       |                                              |                    |                 |  |  |  |  |
| Title                                                                      | Proposed R                                   | oof Plan           |                 |  |  |  |  |
| Scale                                                                      | »: 1:100                                     | Sheet Size: ISO A3 | Date:01/11/2021 |  |  |  |  |
| Drav                                                                       | n by:PT                                      | Checked by:        | Approved by:    |  |  |  |  |
| Job No. Status Drawing No. & Revision Prefix<br>172 Stage 3 172-GA-105-C P |                                              |                    |                 |  |  |  |  |