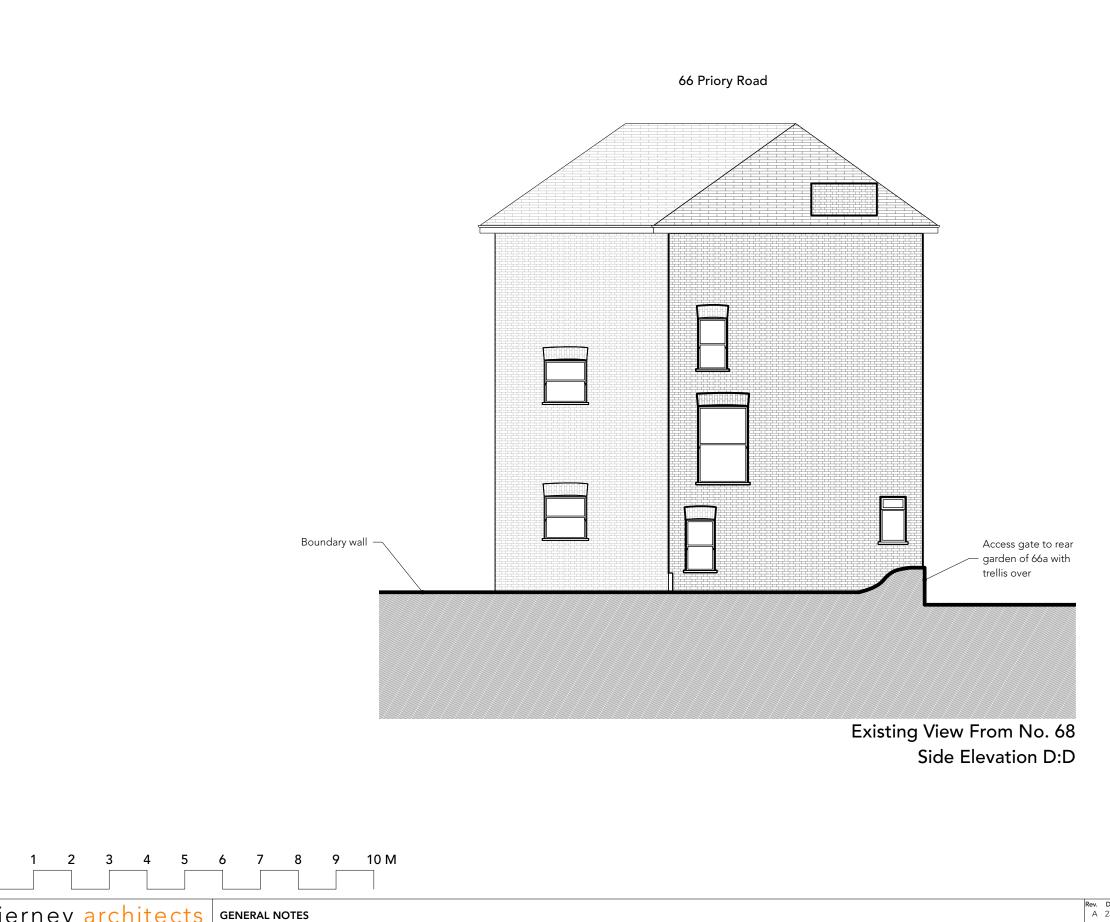

#### Project: 172-PrR66

Client: Sixty Six Priory Road Ltd

Site: 66 Priory Road London, NW6 3RE

Title: Existing Roof Plan

Scale: 1:100 Sheet Size: ISO A3 Date: 26/10/2021

Job No. Status Drawing No. & Revision 172 Stage 1 172-IN-105-C