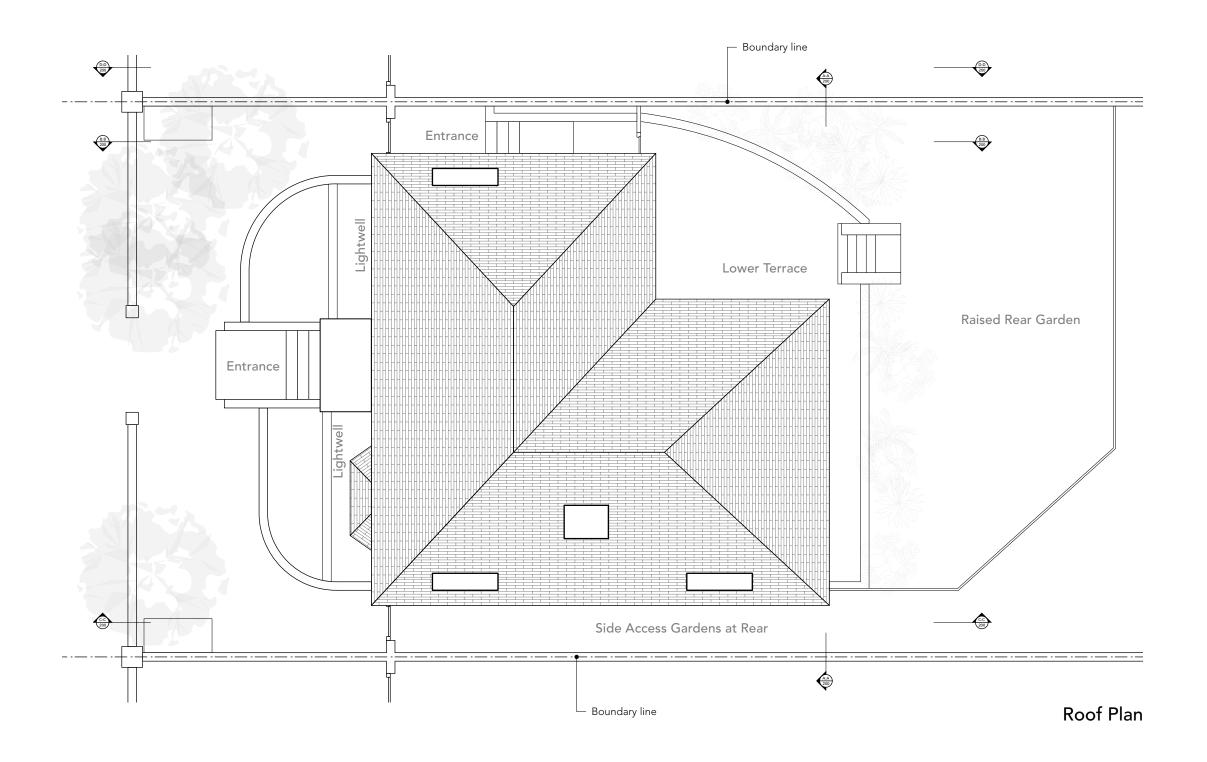

#### Project: 172-PrR66

Client: Sixty Six Priory Road Ltd

Site: 66 Priory Road London, NW6 3RE

Title: Existing Roof Plan

Scale: 1:100 Sheet Size: ISO A3 Date: 26/10/2021

Job No. Status Drawing No. & Revision 172 Stage 1 172-IN-105-C