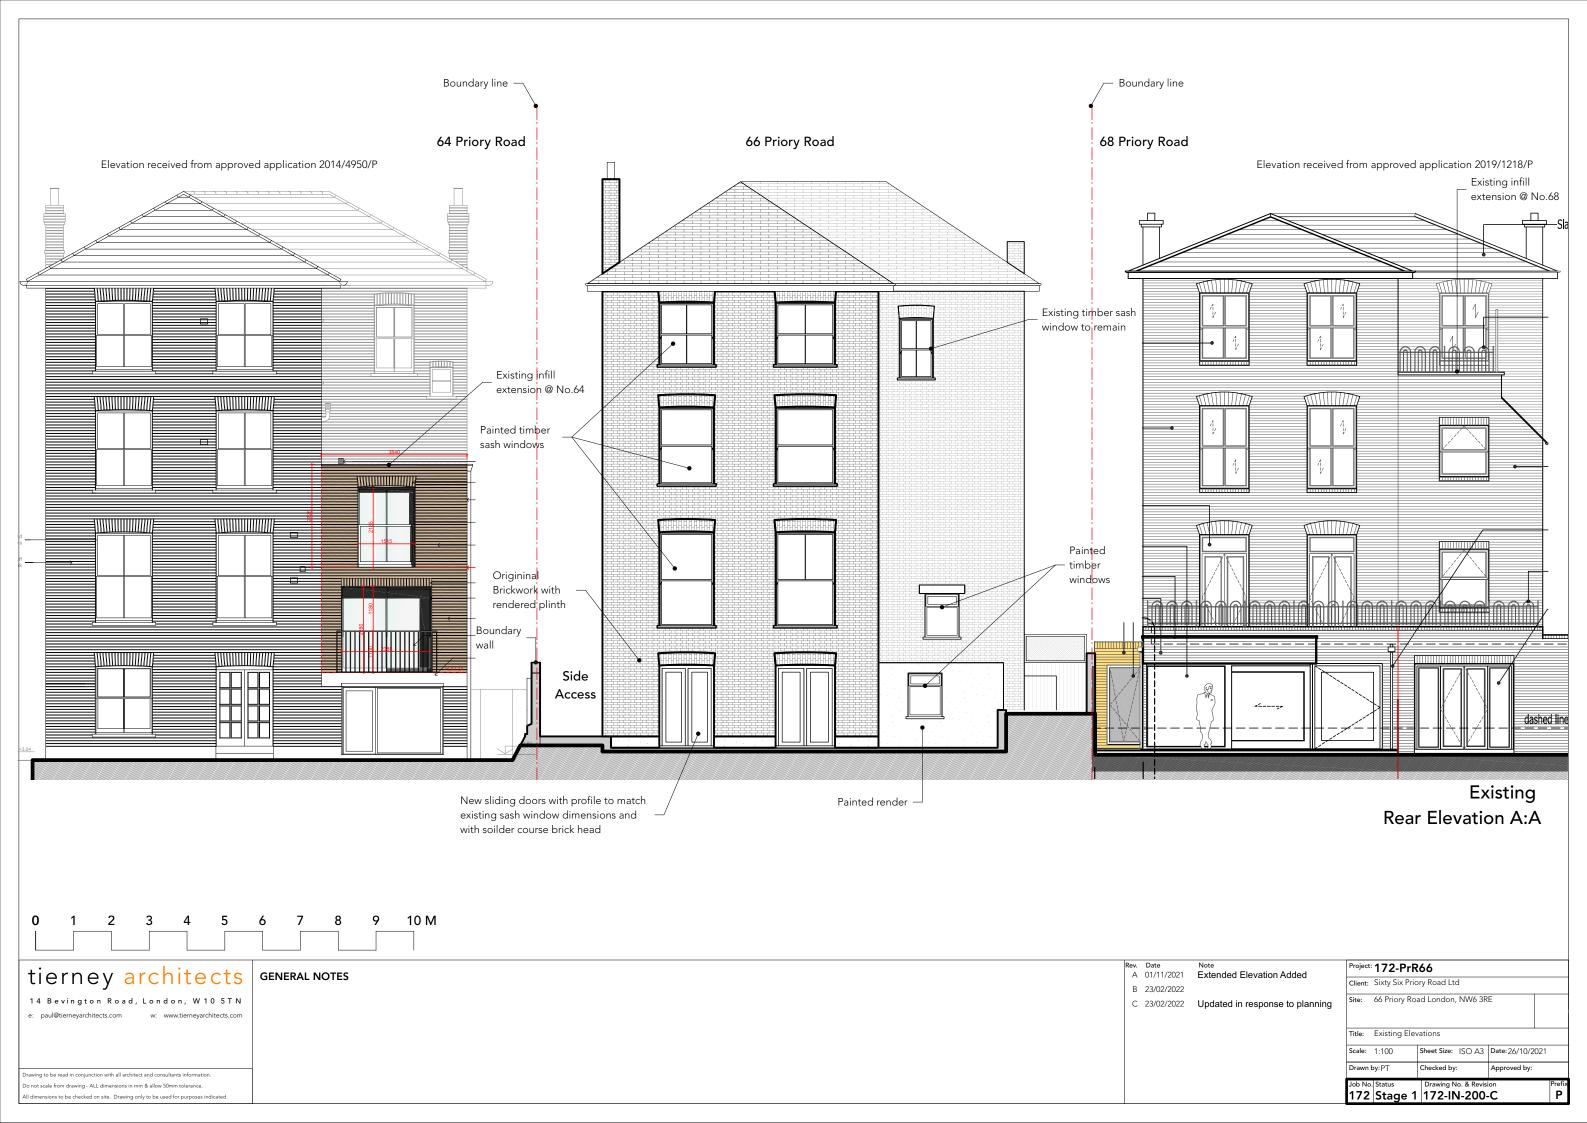

172-IN-102-C



tierney architects

#### **GENERAL NOTES**

Rev. Date Note
A 10/01/2022 Roof terrace @ No.68 added B 23/02/2022

C 23/02/2022 Updated in response to planning

Project: 172-PrR66

Client: Sixty Six Priory Road Ltd

Site: 66 Priory Road London, NW6 3RE

Title: Existing Outline 1st Floor Plan

Sheet Size: ISO A3 Date: 17/08/2021 Scale: 1:100

Job No. Status Drawing No. & Revision 172 Stage 1 172-IN-103-C

10 M



## tierney architects

#### GENERAL NOTES

Rev. Date A 23/02/2022

B 23/02/2022

C 23/02/2022 Updated in response to planning

#### Project: 172-PrR66

Client: Sixty Six Priory Road Ltd

Site: 66 Priory Road London, NW6 3RE



Title: Existing Roof Plan

Scale: 1:100 Sheet Size: ISO A3 Date: 26/10/2021

Job No. Status Drawing No. & Revision 172 Stage 1 172-IN-105-C











D 1 2 3 4 5 6 7 8 9 10 M

TIETREY architects
14 Bevington Road, London, W10 5TN
c: paid@snewgortheats.com
www.teengortheats.com
ww.teengortheats.com
www.teengortheats.com
ww.teengortheats.com
ww.tee