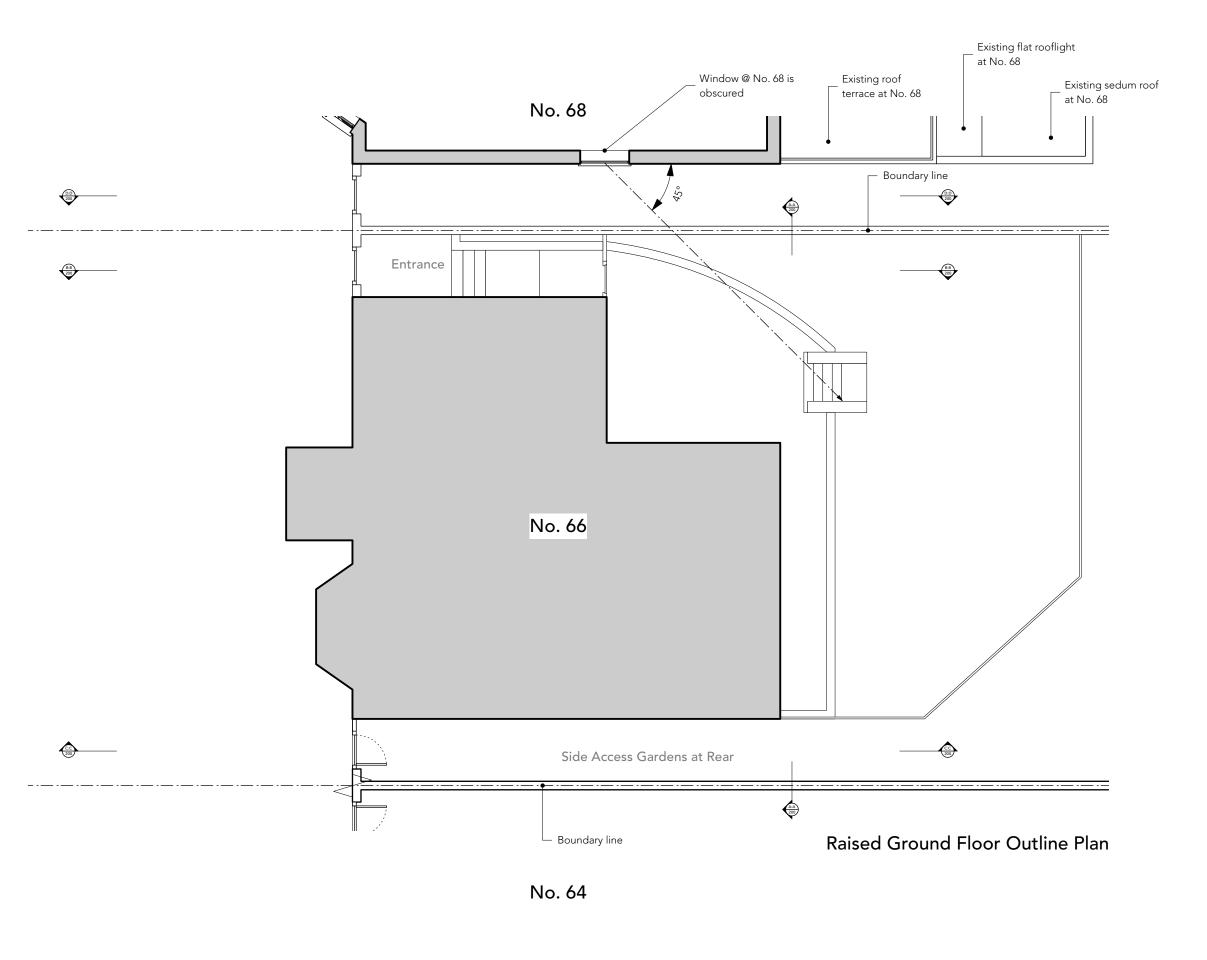

#### **GENERAL NOTES**

Rev. Date Note
A 10/01/2022 Roof terrace @ No.68 added B 23/02/2022

C 23/02/2022 Updated in response to planning

Project: 172-PrR66

Client: Sixty Six Priory Road Ltd

Site: 66 Priory Road London, NW6 3RE

Title: Existing Outline RG Floor Plan Scale: 1:100

Sheet Size: ISO A3 Date: 17/08/2021

Job No. Status Drawing No. & Revision 172 Stage 1 172-IN-102-C

tierney architects