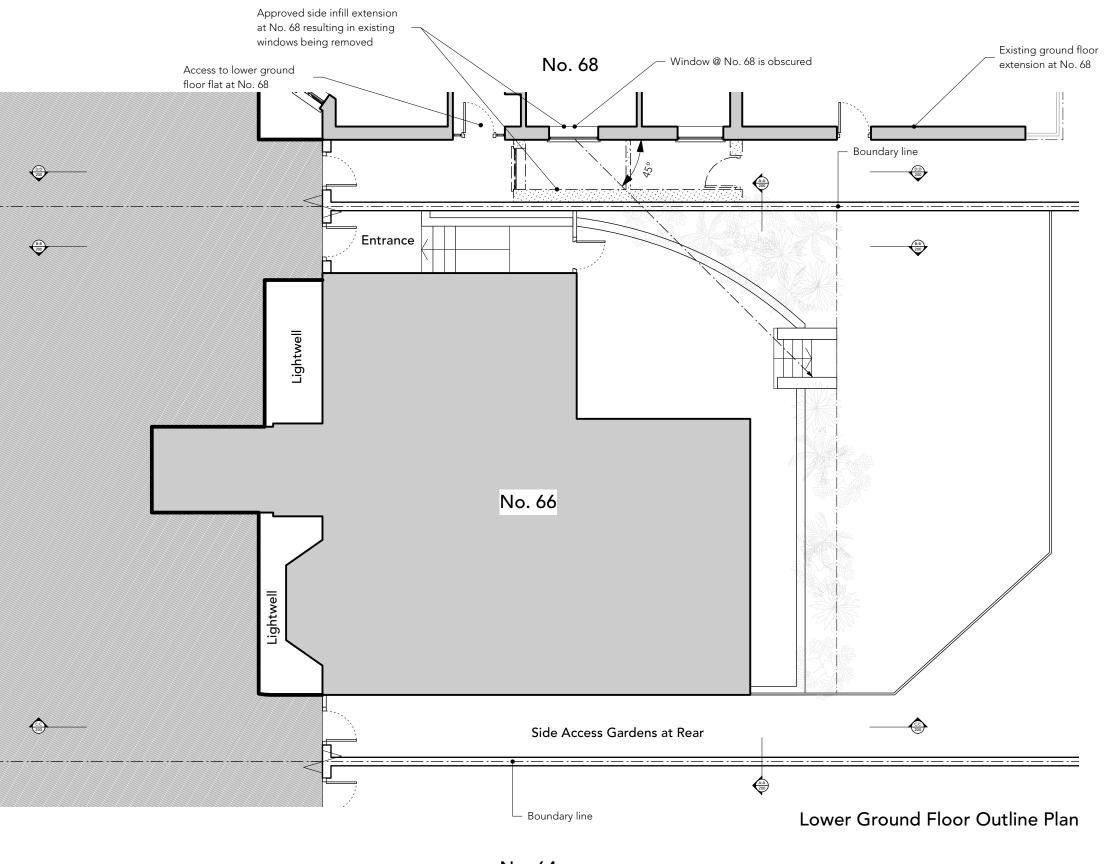

#### Project: 172-PrR66

Client: Sixty Six Priory Road Ltd

Site: 66 Priory Road London, NW6 3RE

Title: Existing Outline Lower Ground Floor Plan

Sheet Size: ISO A3 Date: 10/01/2022 Scale: 1:100

Job No. Status Drawing No. & Revision 172 Stage 1 172-IN-101-C