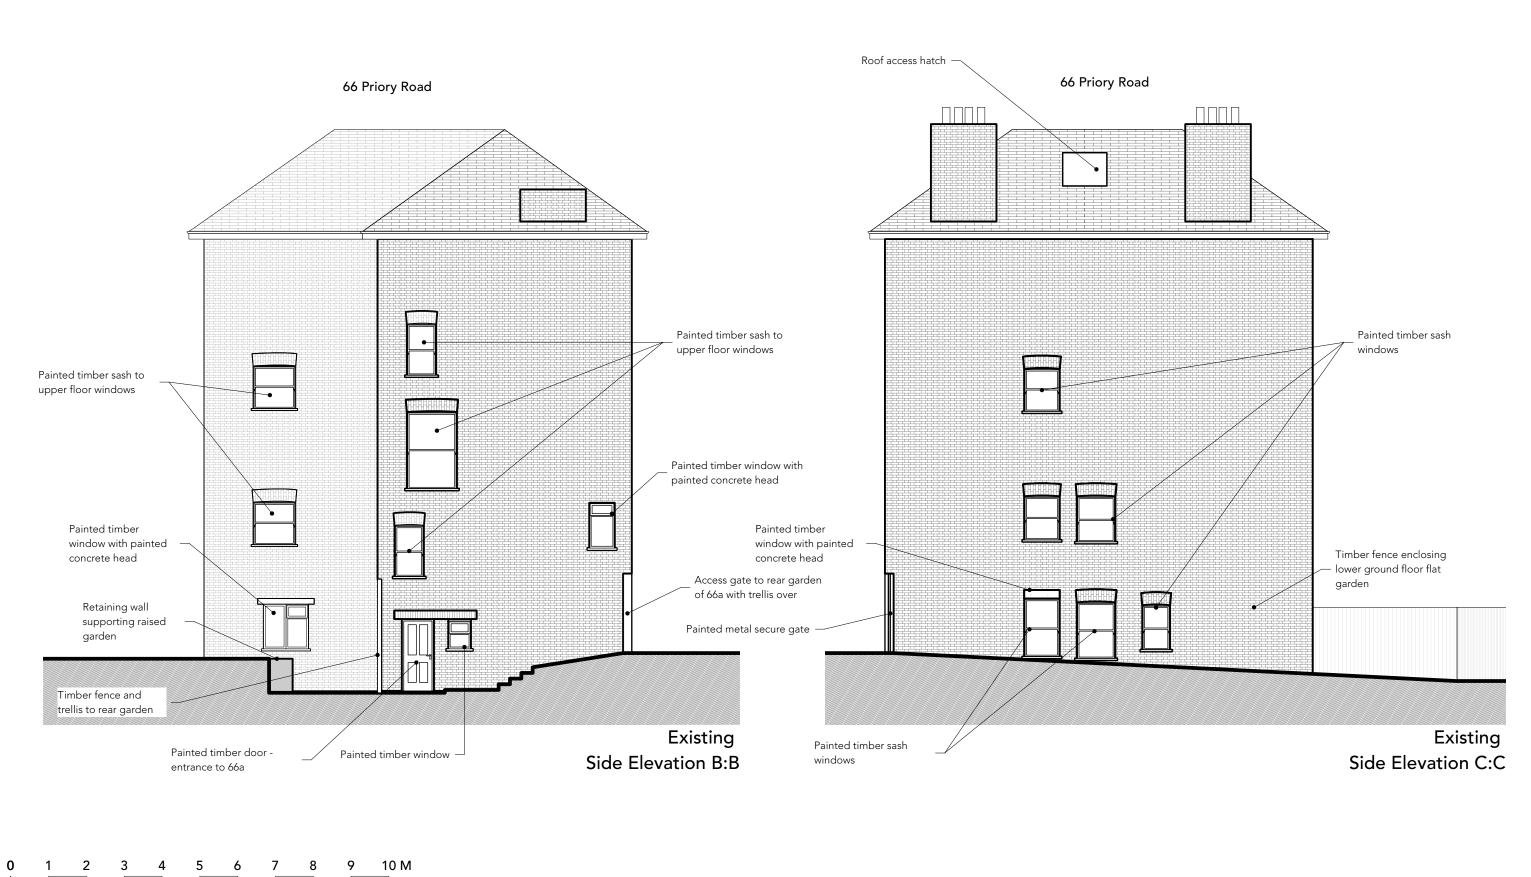

2-IN-102-C



tierney architects

#### **GENERAL NOTES**

Rev. Date Note
A 10/01/2022 Roof terrace @ No.68 added B 23/02/2022

C 23/02/2022 Updated in response to planning

Project: 172-PrR66

Client: Sixty Six Priory Road Ltd

Site: 66 Priory Road London, NW6 3RE

Title: Existing Outline 1st Floor Plan

Sheet Size: ISO A3 Date: 17/08/2021 Scale: 1:100

Job No. Status Drawing No. & Revision 172 Stage 1 172-IN-103-C

10 M



## tierney architects

#### GENERAL NOTES

Rev. Date A 23/02/2022

B 23/02/2022

C 23/02/2022 Updated in response to planning

#### Project: 172-PrR66

Client: Sixty Six Priory Road Ltd

Site: 66 Priory Road London, NW6 3RE



Title: Existing Roof Plan

Scale: 1:100 Sheet Size: ISO A3 Date: 26/10/2021

Job No. Status Drawing No. & Revision 172 Stage 1 172-IN-105-C











D 1 2 3 4 5 6 7 8 9 10 M

TIETREY architects
14 Bevington Road, London, W10 5TN
c: paid@snewgortheats.com
www.teengortheats.com
ww.teengortheats.com
www.teengortheats.com
ww.teengortheats.com
ww.tee