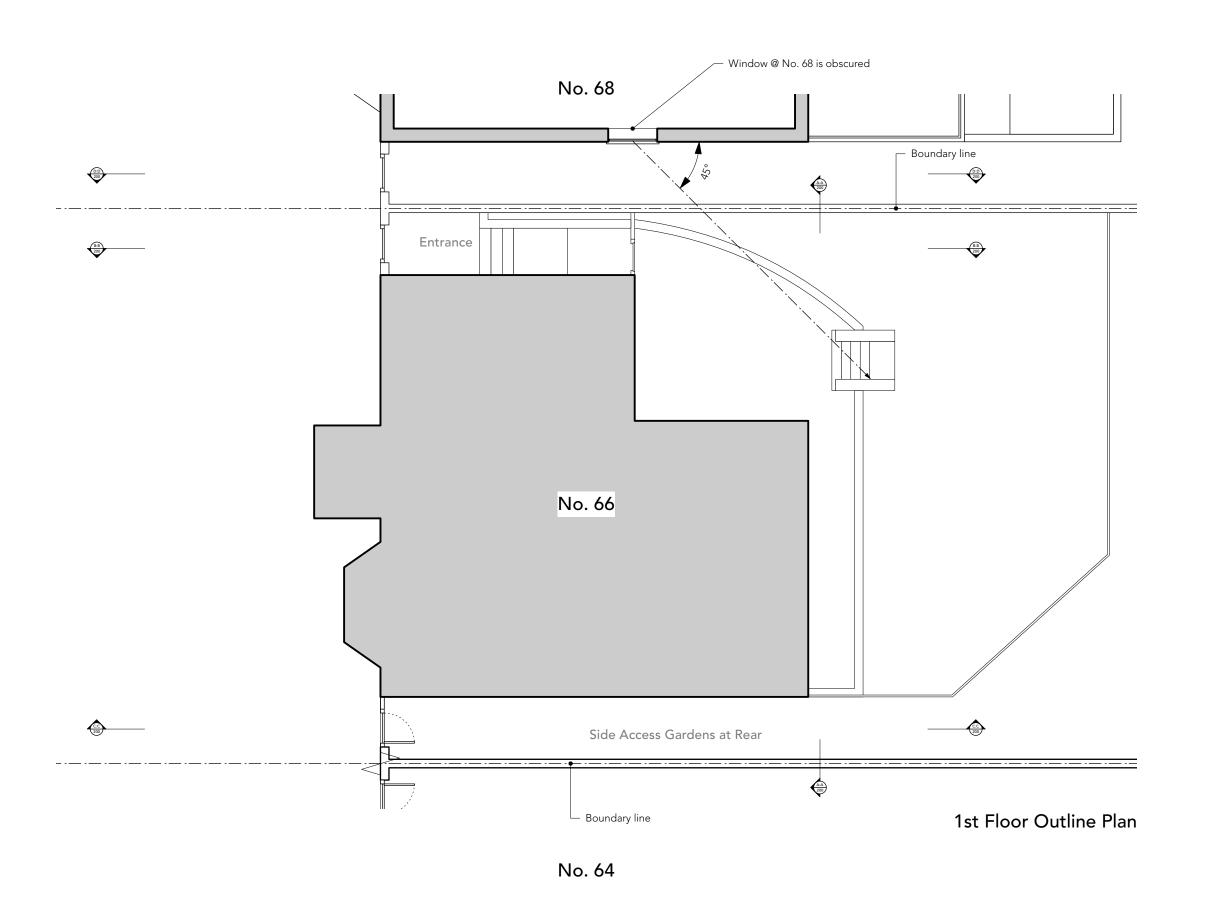

#### **GENERAL NOTES**

Rev. Date Note
A 10/01/2022 Roof terrace @ No.68 added B 23/02/2022

C 23/02/2022 Updated in response to planning

Project: 172-PrR66

Client: Sixty Six Priory Road Ltd

Site: 66 Priory Road London, NW6 3RE

Title: Existing Outline 1st Floor Plan

Sheet Size: ISO A3 Date: 17/08/2021 Scale: 1:100

Job No. Status Drawing No. & Revision 172 Stage 1 172-IN-103-C

10 M