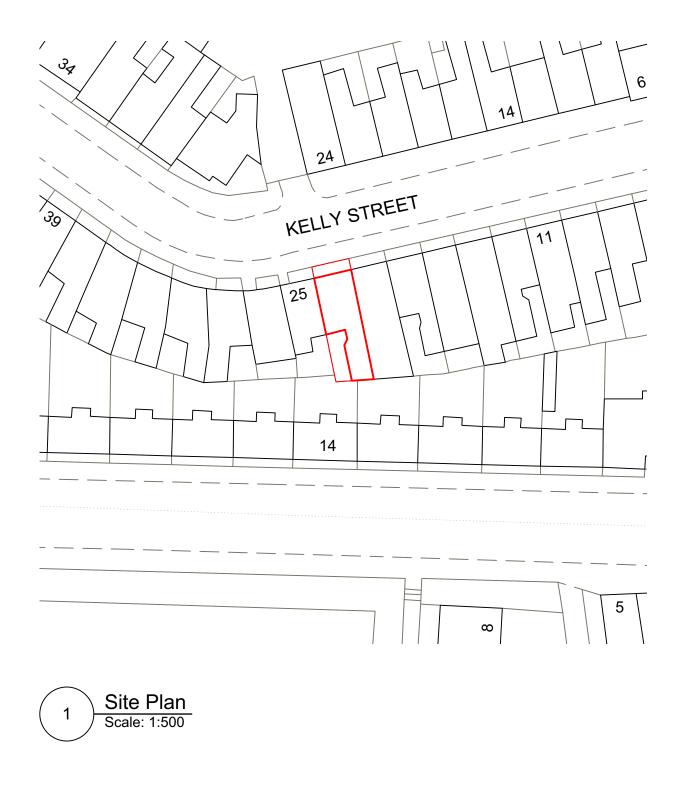

## 148\_23 Kelly Street NW1 8PG

Drawing Title:

Site Plan

Scale: 1:500@A3

Date: 23.02.22 Drawing No.:

Revision:

(TP)\_002