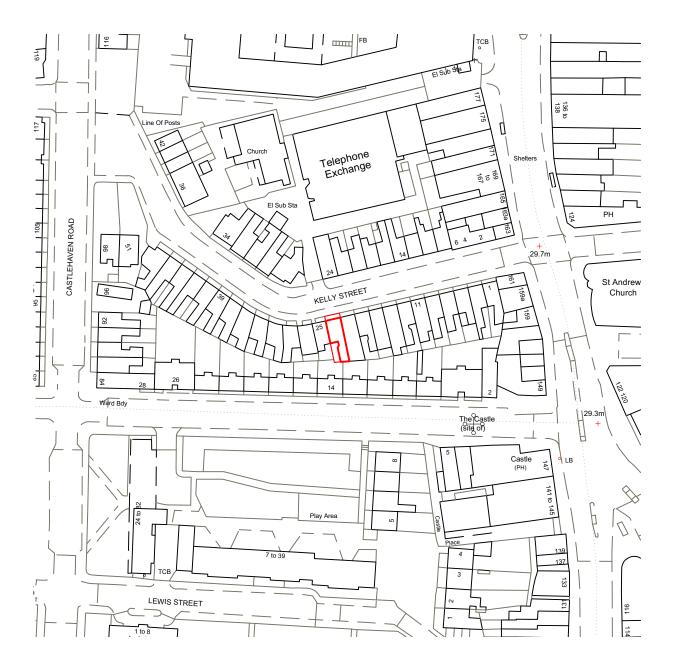

Location Plan
Scale: 1:1250

THE COPYRIGHT DESIGN AND PATENTS ACT THIS DRAWING IS THE COPYRIGHT OF OUPOST AND MUST NOT BE COPIED OR REPRODUCED, IN WHOLE OR PART, BY ANY METHOD WHATSOEVER, WITHOUT THE PRIOR WRITTEN APPROVAL OF OUTPOST

## OUTPOST

studio@outpostlondon.com

020 7928 2481

Purple Studio, Old Paradise Yard 20 Carlisle Lane, London, SE1 7LG

Project Title:

148\_23 Kelly Street NW1 8PG

Drawing Title:

Location Plan

Scale: 1:1250@A3

A3 Date: 23.02.22

Revision: Drawing No.:

(TP)\_001

Om 10m 100m