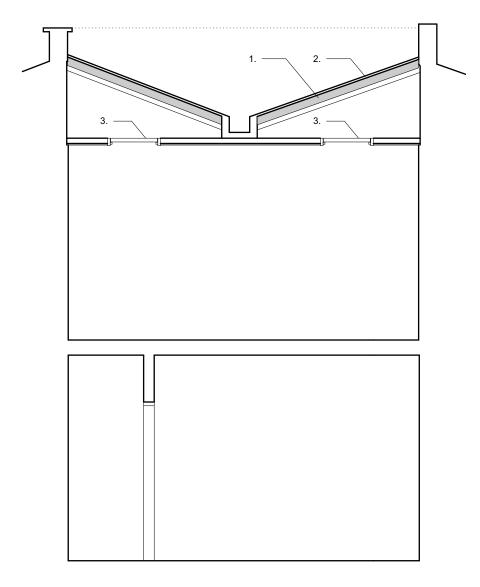

## Key:

- New wood fibre / sheeps wool loft insulation
   New roof finishes to main roof in line with style of existing
- 3. Enlarged attic hatch

THE COPYRIGHT DESIGN AND PATENTS ACT
THIS DRAWING IS THE COPYRIGHT OF OUPOST
AND MUST NOT BE COPIED OR REPRODUCED, IN
WHOLE OR PART, BY ANY METHOD
WHATSOEVER, WITHOUT THE PRIOR WRITTEN
APPROVAL OF OUTPOST