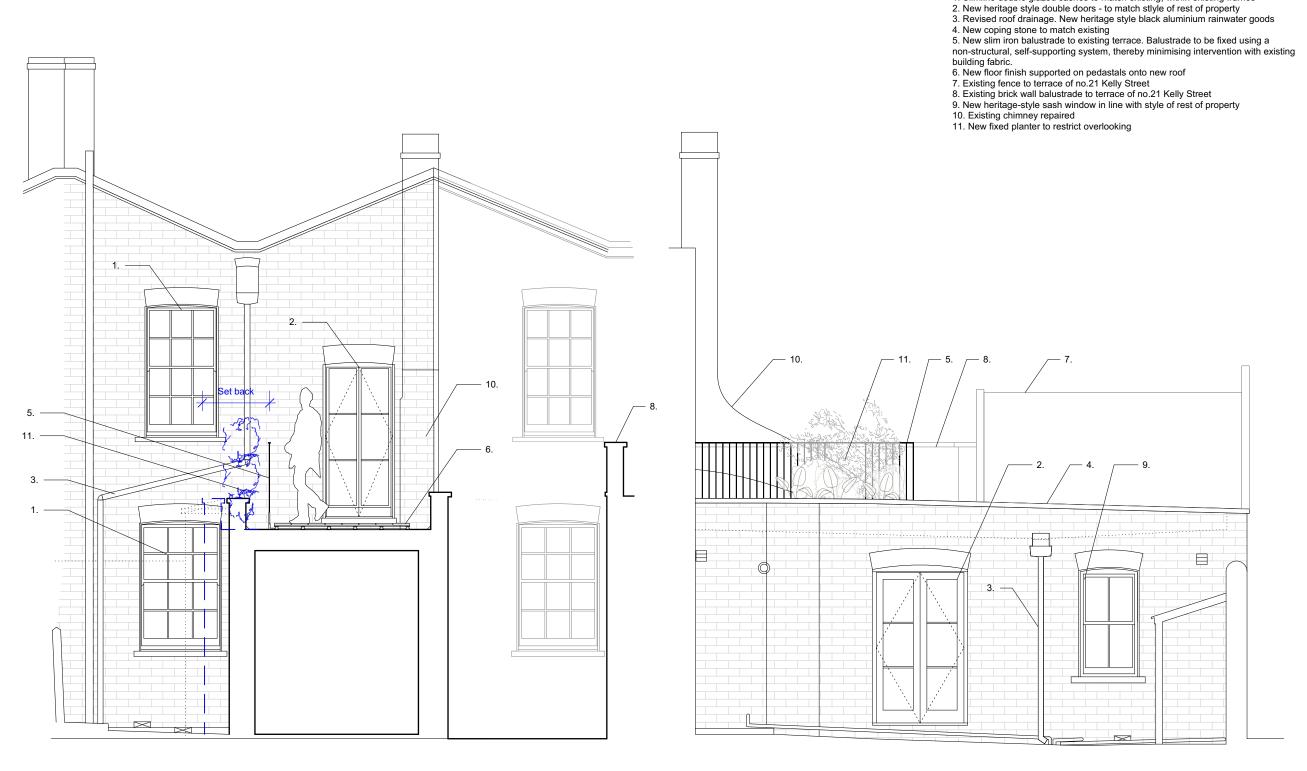

As Proposed Rear Elevation + Section CC
Scale: 1:50

THE COPYRIGHT DESIGN AND PATENTS ACT THIS DRAWING IS THE COPYRIGHT OF OUPOST AND MUST NOT BE COPIED OR REPRODUCED, IN WHOLE OR PART, BY ANY METHOD WHATSOEVER, WITHOUT THE PRIOR WRITTEN APPROVAL OF OUTPOST

Scale: 1:50@A3

Date: 23.02.22

Revision:

Drawing No.:

(GA)\_201

Om 5m

As Proposed Side Elevation
Scale: 1:50

1. Slimline double glazed sashes to match existing, within existing frames