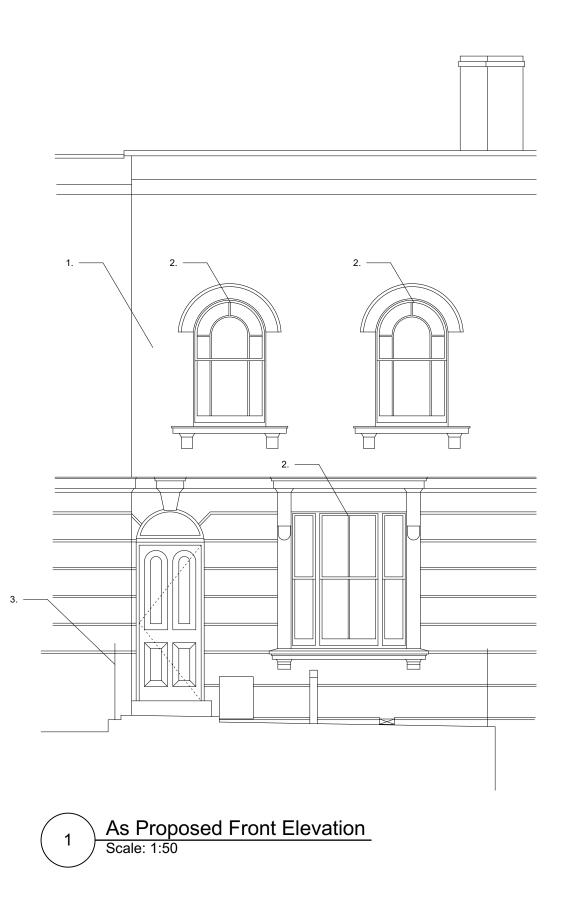

Key:

- New coloured render to match existing
  Slimline double glazed sashes to match existing, within existing frames
- 3. Railings to be sanded and repainted to match existing

THE COPYRIGHT DESIGN AND PATENTS ACT THIS DRAWING IS THE COPYRIGHT OF OUPOST AND MUST NOT BE COPIED OR REPRODUCED, IN WHOLE OR PART, BY ANY METHOD WHATSOEVER, WITHOUT THE PRIOR WRITTEN APPROVAL OF OUTPOST