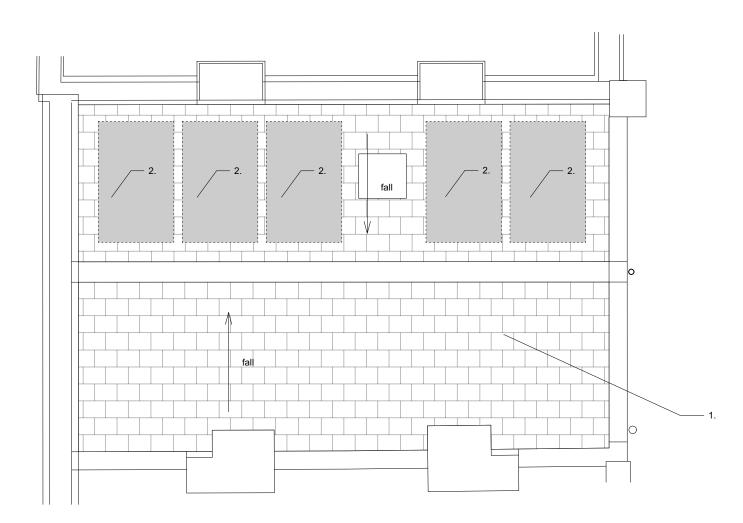

## Key:

1. New roof finishes to main roof in line with style of existing

2. Indicative location of solar panels as recommended by specialist consultant

As Proposed Roof Plan Scale: 1:50

1

0m

THE COPYRIGHT DESIGN AND PATENTS ACT THIS DRAWING IS THE COPYRIGHT OF OUPOST AND MUST NOT BE COPIED OR REPRODUCED, IN WHOLE OR PART, BY ANY METHOD WHATSOEVER, WITHOUT THE PRIOR WRITTEN APPROVAL OF OUTPOST