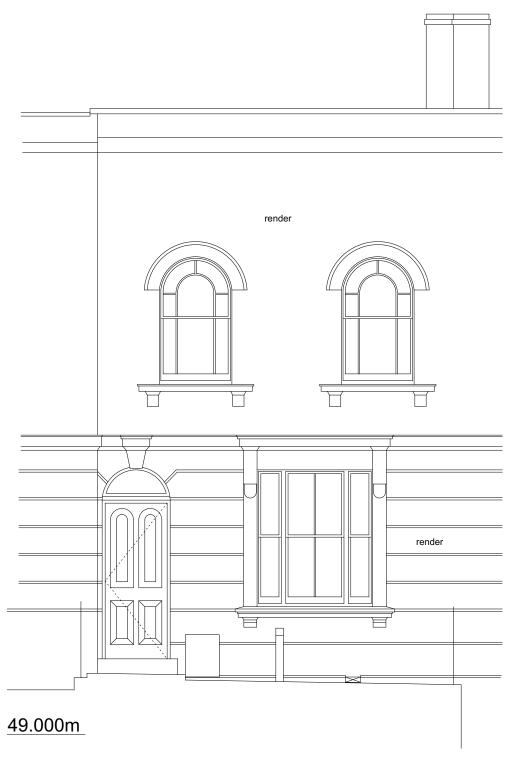

1 As Existing Front Elevation
Scale: 1:50

THE COPYRIGHT DESIGN AND PATENTS ACT
THIS DRAWING IS THE COPYRIGHT OF OUPOST
AND MUST NOT BE COPIED OR REPRODUCED, IN
WHOLE OR PART, BY ANY METHOD
WHATSOEVER, WITHOUT THE PRIOR WRITTEN
APPROVAL OF OUTPOST

## OUTPOST

studio@outpostlondon.com

020 7928 2481

Purple Studio, Old Paradise Yard 20 Carlisle Lane, London, SE1 7LG

Project Title:

148\_23 Kelly Street NW1 8PG

Drawing Title:

As Existing
Front Elevation

Scale: 1:50@A3 Date: 23.02.22

Revision: Drawing No.:

(EX)\_200

Om 5m