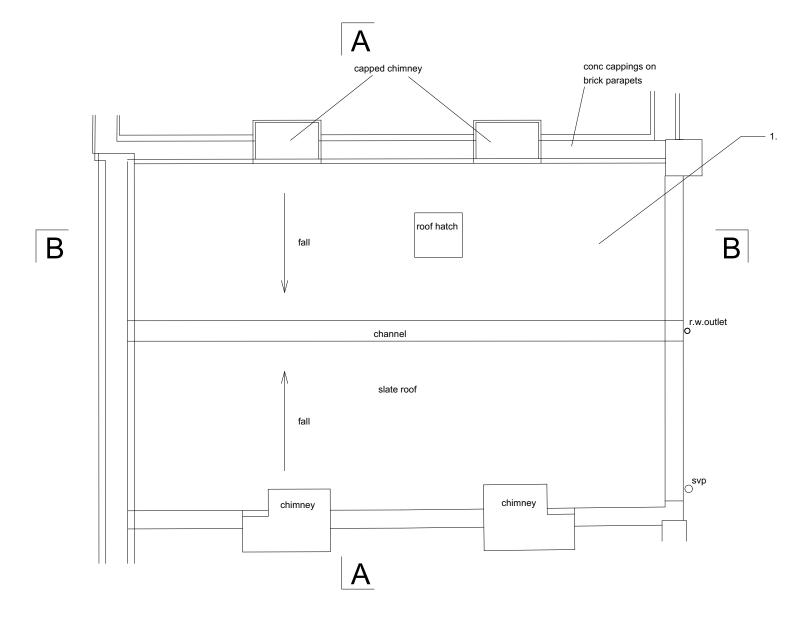

Key:

1. Butterfly roof

As Existing Roof
Scale: 1:50

THE COPYRIGHT DESIGN AND PATENTS ACT
THIS DRAWING IS THE COPYRIGHT OF OUPOST
AND MUST NOT BE COPIED OR REPRODUCED, IN
WHOLE OR PART, BY ANY METHOD
WHATSOEVER, WITHOUT THE PRIOR WRITTEN
APPROVAL OF OUTPOST

## OUTPOST

studio@outpostlondon.com

020 7928 2481

Purple Studio, Old Paradise Yard 20 Carlisle Lane, London, SE1 7LG

Project Title:

148\_23 Kelly Street NW1 8PG

Drawing Title:

As Existing Roof Plan