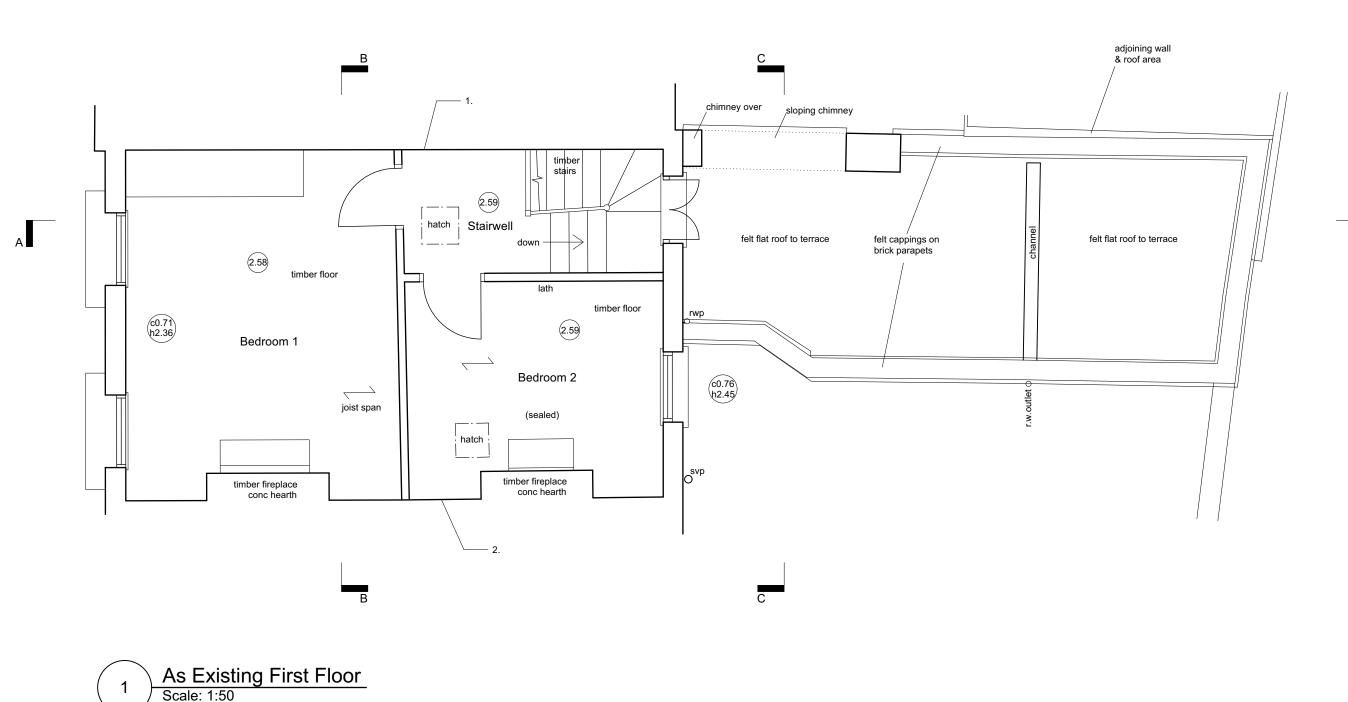

## Key:

1. Shared wall no.21

2. Shared wall no. 25

0m

THE COPYRIGHT DESIGN AND PATENTS ACT THIS DRAWING IS THE COPYRIGHT OF OUPOST AND MUST NOT BE COPIED OR REPRODUCED, IN WHOLE OR PART, BY ANY METHOD WHATSOEVER, WITHOUT THE PRIOR WRITTEN APPROVAL OF OUTPOST

## 148\_23 Kelly Street NW1 8PG

Drawing Title:

As Existing First Floor Plan

Scale: 1:50@A3

Date: 23.02.22 Drawing No.:

Revision:

(EX)\_101