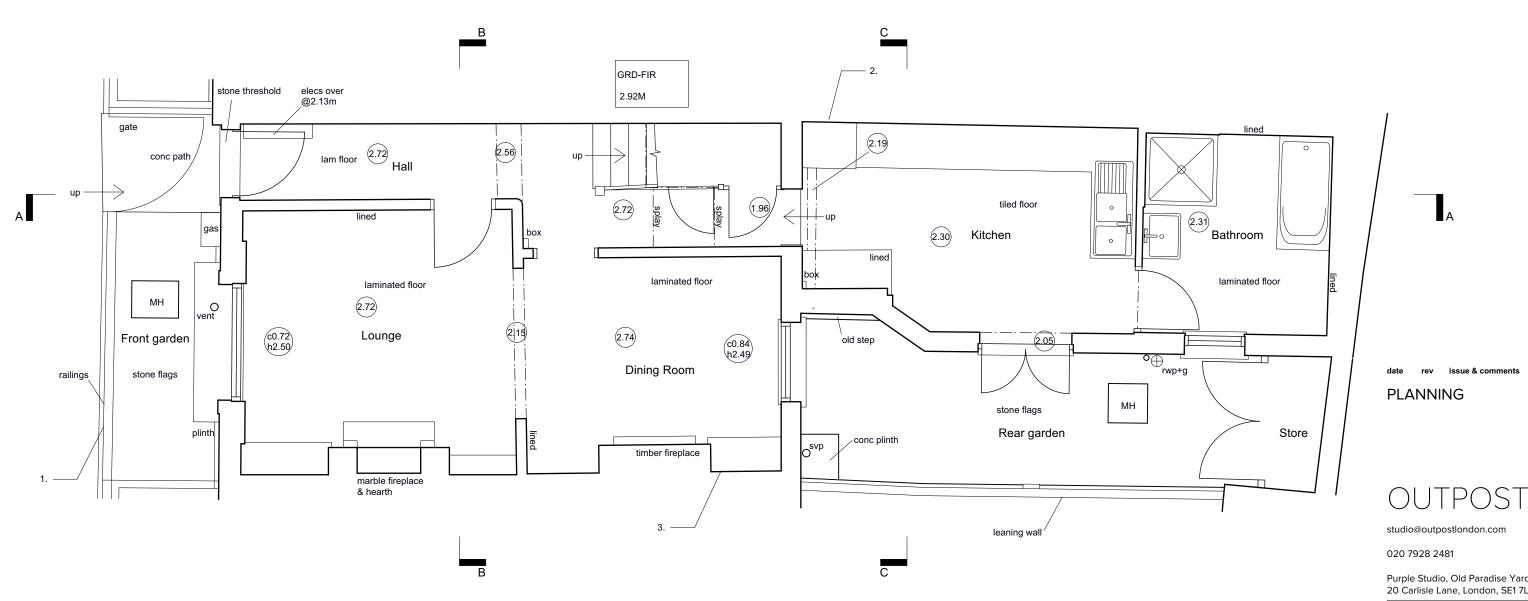

As Existing Ground Floor
Scale: 1:50

Purple Studio, Old Paradise Yard

20 Carlisle Lane, London, SE1 7LG

Project Title:

148\_23 Kelly Street NW1 8PG

Drawing Title:

As Existing **Ground Floor Plan** 

Scale: 1:50@A3