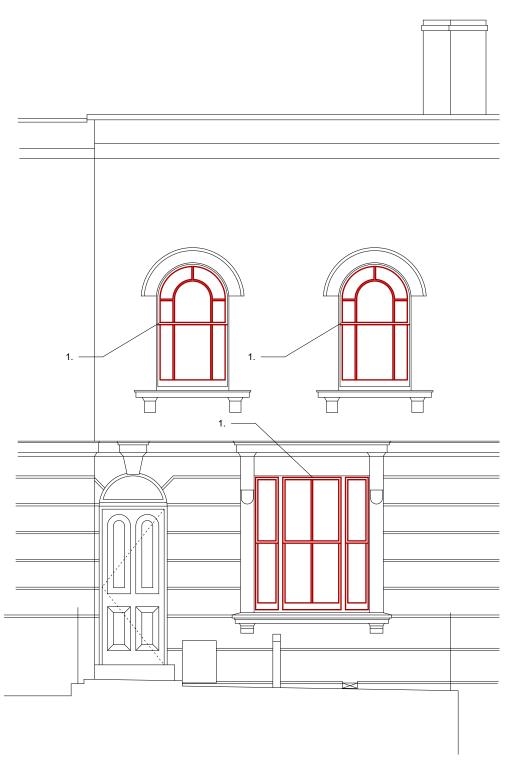

Key:

1. Existing windows to be carefully stripped out and put aside

Front Elevation Demolition Layout
Scale: 1:50

Om

THE COPYRIGHT DESIGN AND PATENTS ACT
THIS DRAWING IS THE COPYRIGHT OF OUPOST
AND MUST NOT BE COPIED OR REPRODUCED, IN
WHOLE OR PART, BY ANY METHOD
WHATSOEVER, WITHOUT THE PRIOR WRITTEN
APPROVAL OF OUTPOST