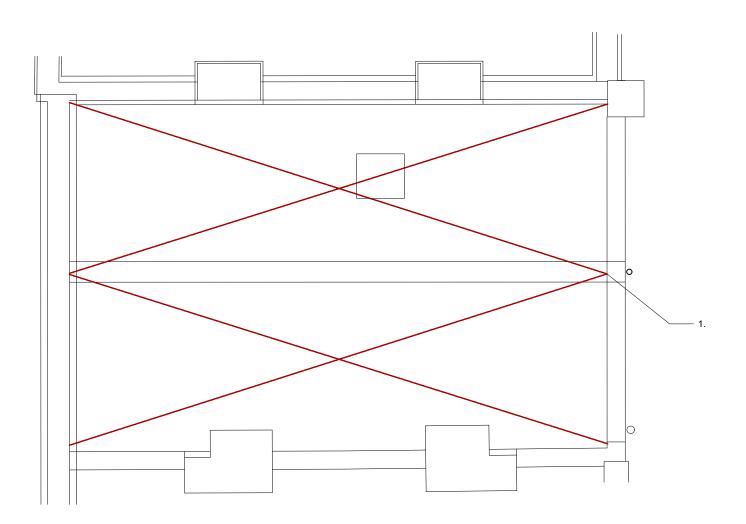

## Key:

1. Roof finishes and build up to be stripped off down to rafters

1 Roof Demolition Plan Scale: 1:50

0m

THE COPYRIGHT DESIGN AND PATENTS ACT THIS DRAWING IS THE COPYRIGHT OF OUPOST AND MUST NOT BE COPIED OR REPRODUCED, IN WHOLE OR PART, BY ANY METHOD WHATSOEVER, WITHOUT THE PRIOR WRITTEN APPROVAL OF OUTPOST