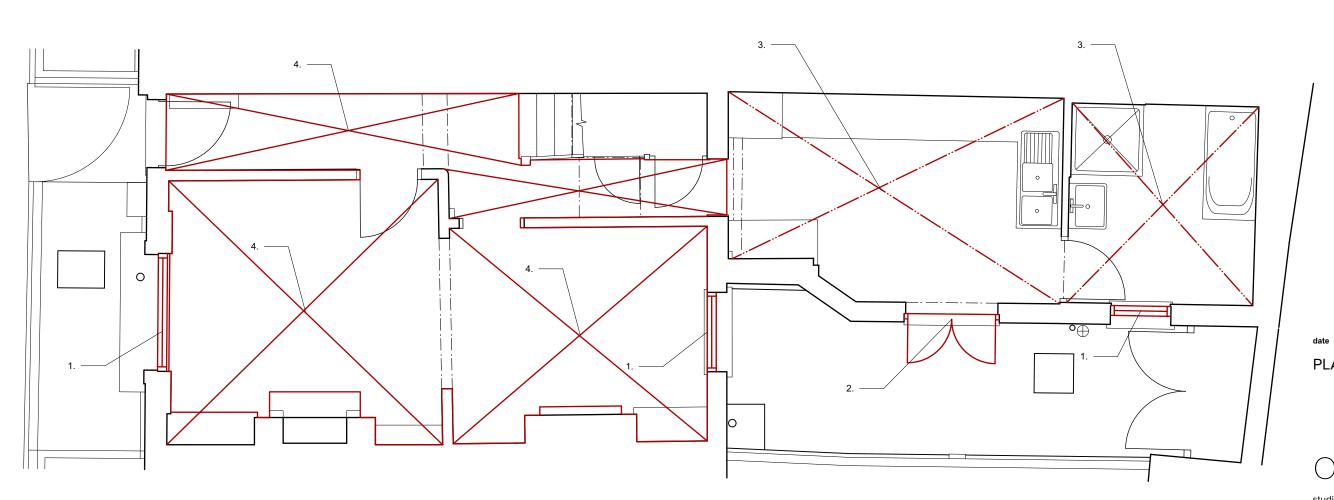

Key:

1. Existing windows to be carefully stripped out and put aside 2. Existing doors to be stripped out

Ceiling finishes removed (flat roof extension only)
Floorboards carefully removed and put aside

Ground Floor Demolition Plan Scale: 1:50

## 148\_23 Kelly Street NW1 8PG

Drawing Title:

**Ground Floor Demolition Plan** 

Scale: 1:50@A3

Date: 23.02.22

Revision:

Drawing No.: