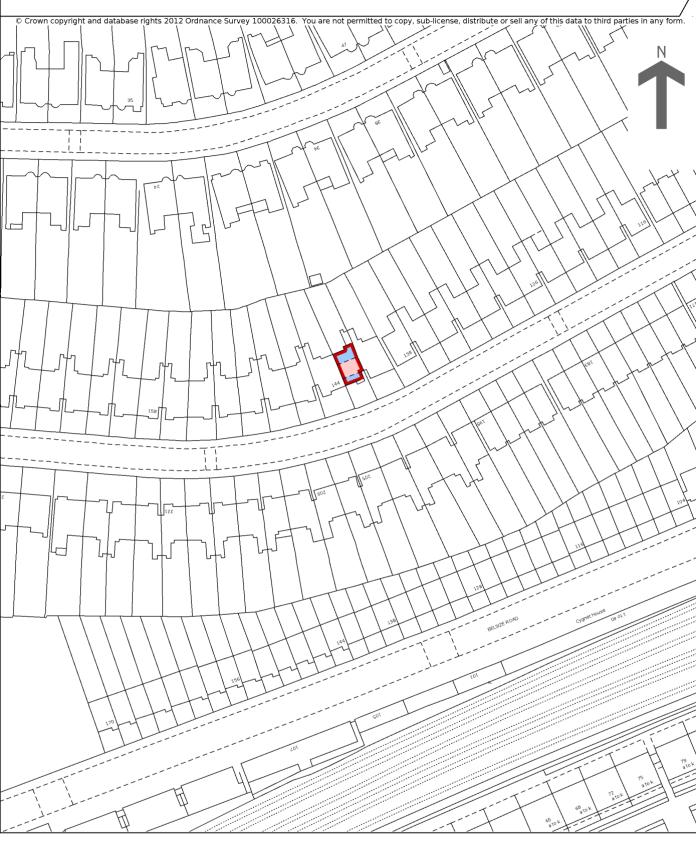

HM Land Registry Current title plan

Title number NGL929353 Ordnance Survey map reference TQ2584SE Scale 1:1250 Administrative area Camden

This is a copy of the title plan on 3 DEC 2020 at 10:45:38. This copy does not take account of any application made after that time even if still pending in HM Land Registry when this copy was issued.

HM Land Registry endeavours to maintain high quality and scale accuracy of title plan images. The quality and accuracy of any print will depend on your printer, your computer and its print settings. This title plan shows the general position, not the exact line, of the boundaries. It may be subject to distortions in scale. Measurements scaled from this plan may not match measurements between the same points on the ground.