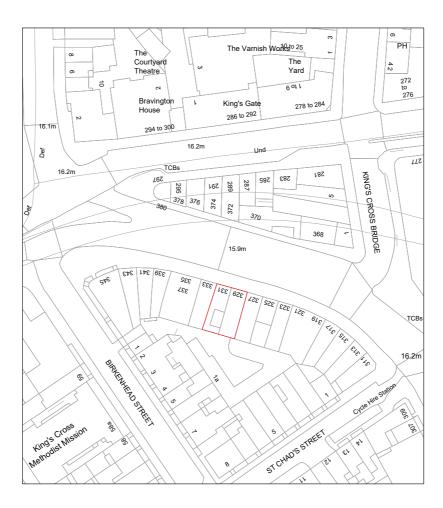

Map number: TQRQM21328124938386

Title: 329-331, GRAY'S INN ROAD, LONDON, WC1X 8PX

Map Produced for: For Application

© Crown copyright and database rights 2021 OS 100042766

Project ID:

Date of Purchase: 24-11-2021

1 Years subscription from 24-11-2021 for 1 workstation.

| Address 329–331 Grays Inn Road, London, WC1X 8PX |             | Rev V1 | Date 15/12/2021 | Se&Se       |                                                                        |
|--------------------------------------------------|-------------|--------|-----------------|-------------|------------------------------------------------------------------------|
| Sheet                                            | 1/1         | Name   |                 | Drawn By BM | Se&Se Consultancy Ltd.                                                 |
| Reference                                        | GIR-1512-0S | OS M   | ар              | Checked By  | E: info@seandse.co.uk<br>M: +44 (0) 7404765500<br>W: www.seandse.co.uk |