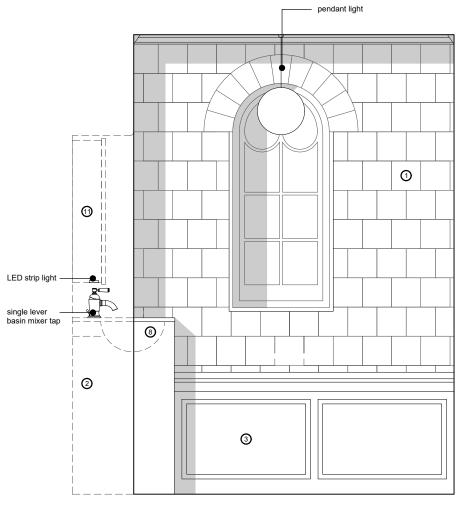

elevation 1

Key

① white glazed tile - retained and repaired (2) niche with basin and cupboards ③ extend timber wainscoting to match existing 4 new mechanical extract 5 refinish lacquered timber wainscoting 6 retain existing WC and cistern cabinet Tetain mirror-fronted cabinet (8) reuse and adapt marble top and basin (9) extend floor tiles to match existing 10 new vanity unit cupboard 1 new mirrored cupboard 12 new taps and shower fittings 13 new heated towel rail 14 flush/low-profile shower tray 15 glass shower enclosure 16 back-painted glass wall lining Proposed Bathroom Plan and Elevations - Sheet 1 1:10 @A1 / 1:20 @A3 0.2 0.5 martin edwards architects <sup>20</sup> the hangar perseverance works global bodow 52 800 1: 020 727 0453 e: studio@martinedwardsarchitects.com