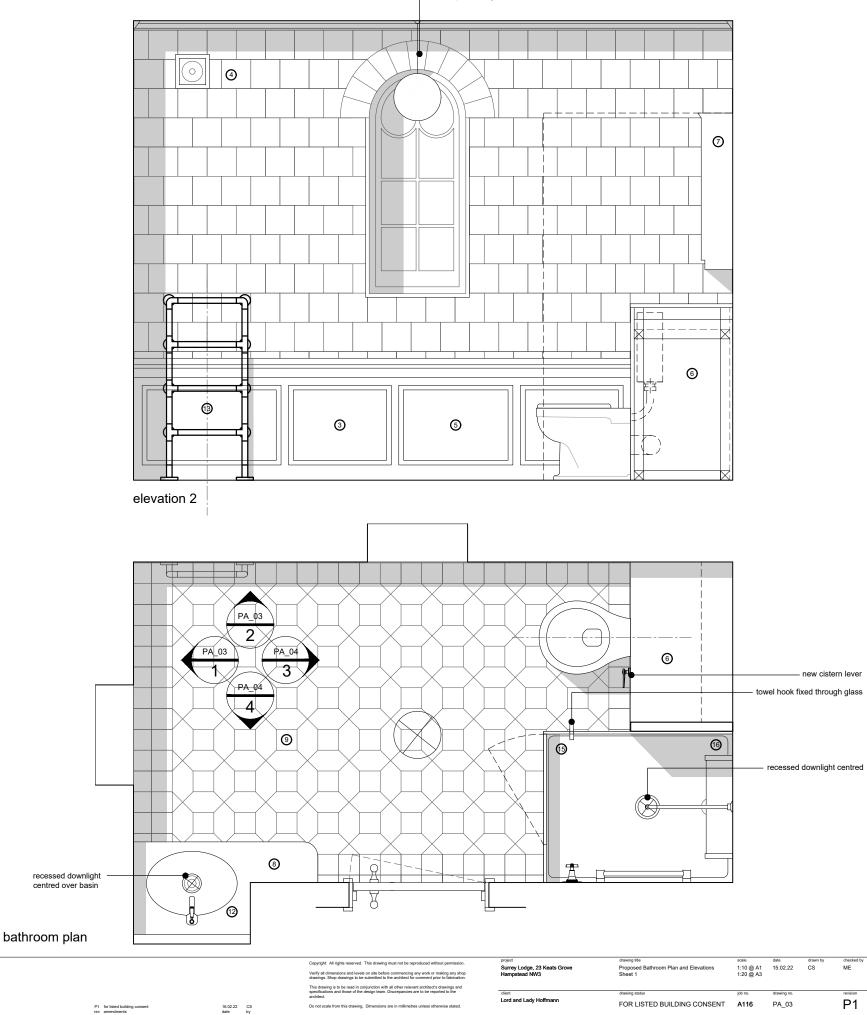

elevation 1

Key

① white glazed tile - retained and repaired (2) niche with basin and cupboards ③ extend timber wainscoting to match existing 4 new mechanical extract 5 refinish lacquered timber wainscoting 6 retain existing WC and cistern cabinet Tetain mirror-fronted cabinet (8) reuse and adapt marble top and basin (9) extend floor tiles to match existing 10 new vanity unit cupboard 1 new mirrored cupboard 12 new taps and shower fittings 13 new heated towel rail 14 flush/low-profile shower tray 15 glass shower enclosure 16 back-painted glass wall lining Proposed Bathroom Plan and Elevations - Sheet 1 1:10 @A1 / 1:20 @A3 0.2 0.5 martin edwards architects <sup>20</sup> the hangar perseverance works global bodow 52 800 1: 020 727 0453 e: studio@martinedwardsarchitects.com

notes

|                               | drawing title                                    | scale                  | date        | drawn by | checked by |
|-------------------------------|--------------------------------------------------|------------------------|-------------|----------|------------|
| dge, 23 Keats Grove<br>ad NW3 | Proposed Bathroom Plan and Elevations<br>Sheet 1 | 1:10 @ A1<br>1:20 @ A3 | 15.02.22    | CS       | ME         |
| Lady Hoffmann                 | drawing status                                   | job no.                | drawing no. |          | revision   |
|                               | FOR LISTED BUILDING CONSENT                      | A116                   | PA_03       |          | P1         |
|                               |                                                  |                        |             |          |            |