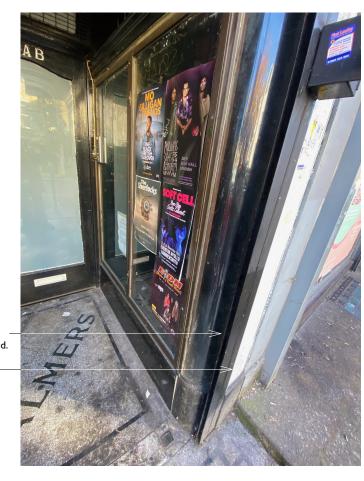

PHOTOGRAPH OF EXISTING JAMB

JAMB DETAIL 1:2

N.B. There will be no fixings on the shopfront end of the gate. The gate will be locked with a floor mounted magnetic catch released by a new entryphone with a brass plate.