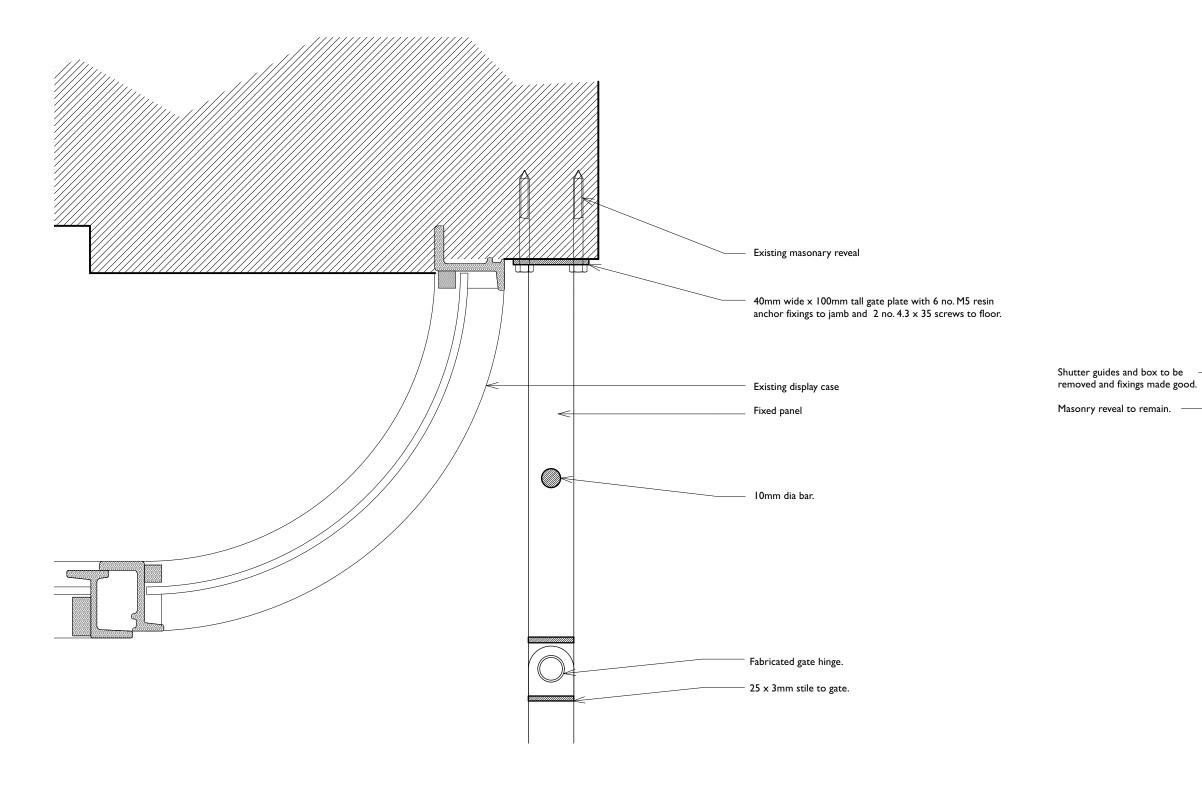

PHOTOGRAPH OF EXISTING JAMB

JAMB DETAIL 1:2

N.B. There will be no fixings on the shopfront end of the gate. The gate will be locked with a floor mounted magnetic catch released by a new entryphone with a brass plate.