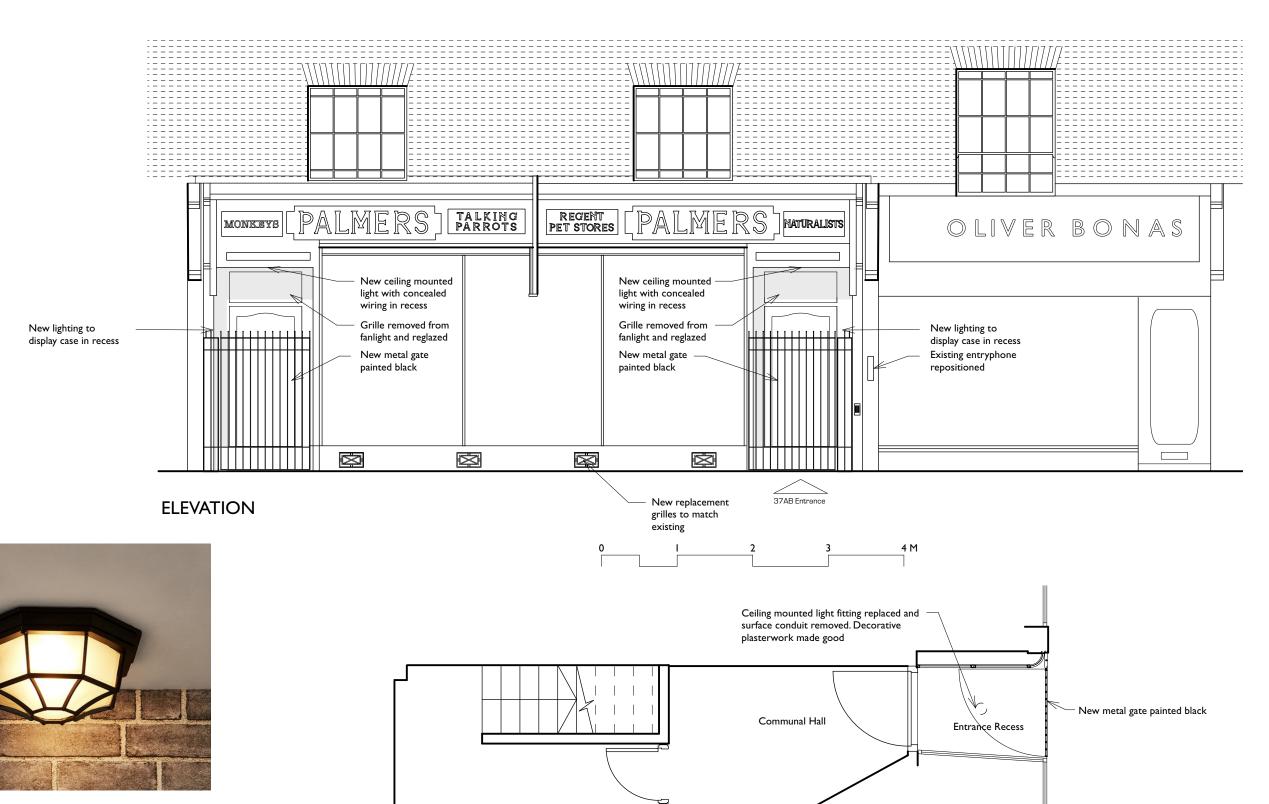

SUGGESTED LIGHT FITTING



## **PLANNING**

Drawing no:

PA02

Drawn by:

TG

Do not scale this drawing. All dimensions are in millimetres.

Contractors are to check all dimensions prior to commencement on site and notify the architect of any errors, omissions, or discrepancies.

Godsmark Architecture Ltd retain copyright of this drawing. it may not be copied, altered or reproduced In any way without their written authority. © Godsmark Architecture Ltd

GODSMARK Architecture Ltd KENT | LONDON Unit 9, Shoreditch Town Hall, 91a Front Road, Woodchurch Kent TN26 3SF 380 Old St, London EC1V 9LT Tel: 01233 861 114 Tel: 020 7739 0399 www.godsmarkarchitecture.com Email: mail@godsmarkarchitecture.com

March 2021 | 886PW Scale: **У f** 1:50 @ A3 Project name: 37 Parkway NW1 7PN

**GODSMARK** Archi