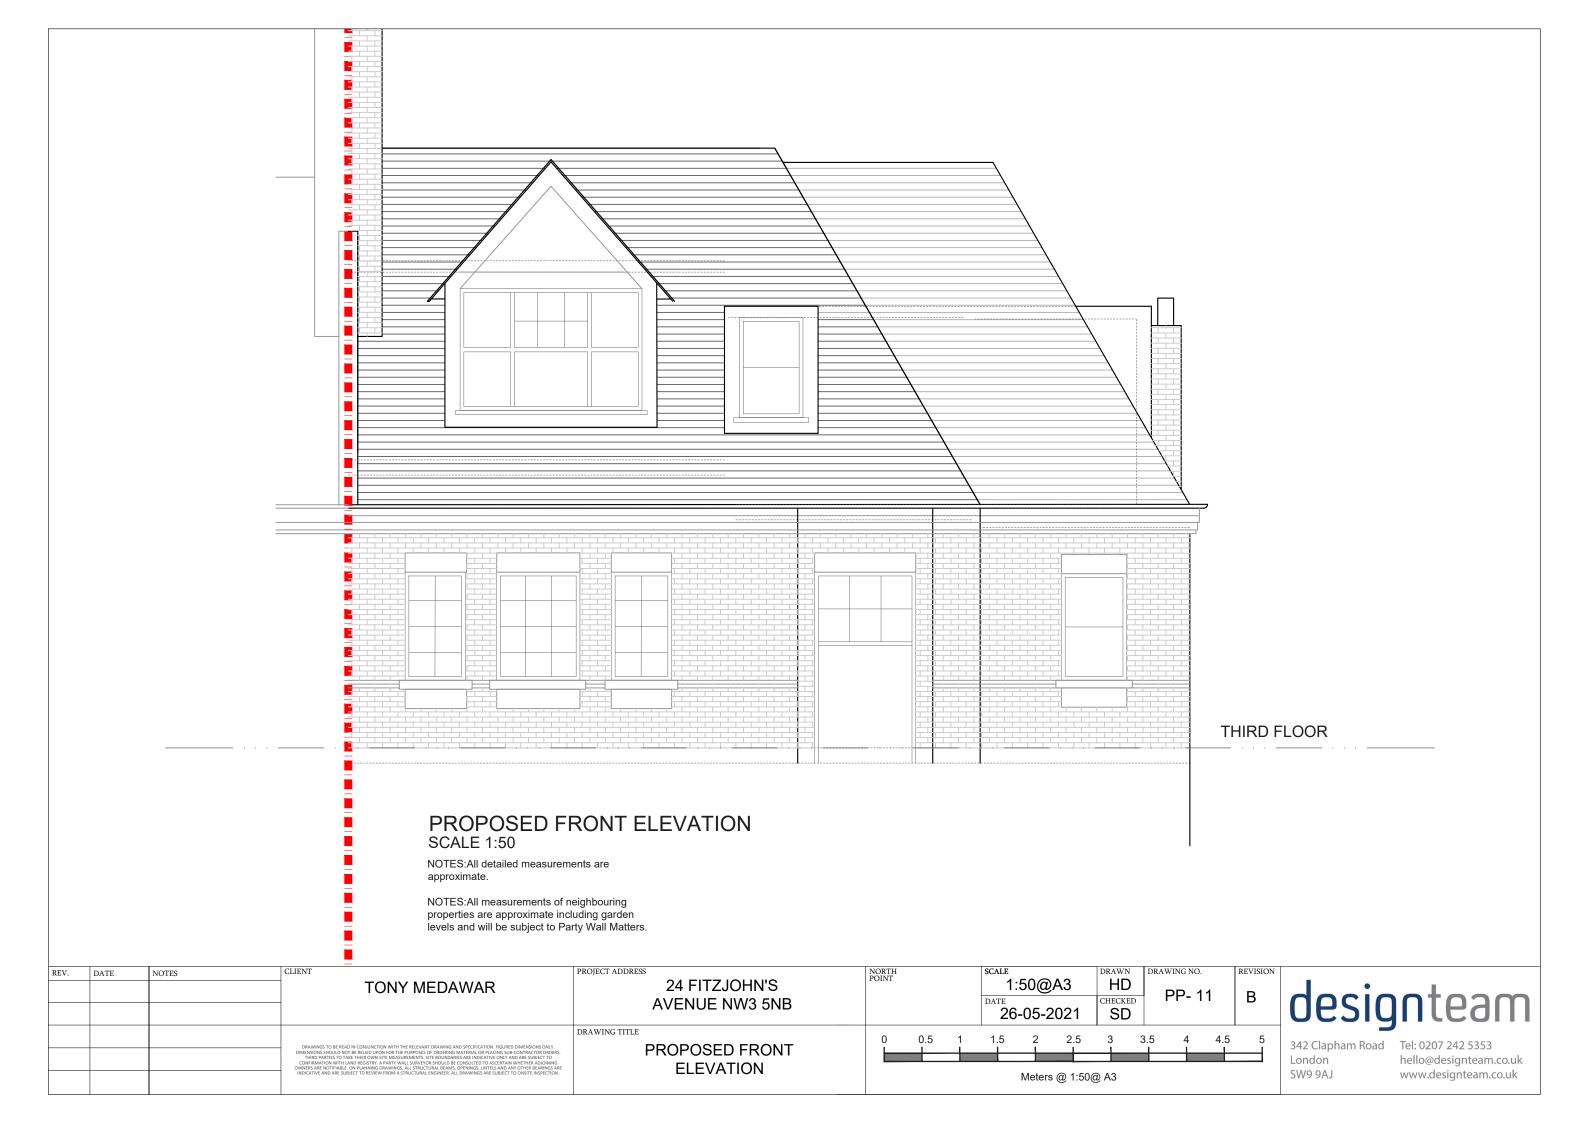

NOTES:All detailed measurements are approximate.

NOTES:All measurements of neighbouring properties are approximate including garden levels and will be subject to Party Wall Matters.

| REV. | DATE NOTES | TONY MEDAWAR                                                                                                                                                                                                                                                                                                                                                                                                                                                                                                                                                                                                                                                                  | PROJECT ADDRESS  24 FITZJOHN'S  AVENUE NW3 5NB | NORTH<br>POINT |     |   |     | 1:50@A3  DATE 26-05-2021 |                 |           | DRAWN DRAWING HD CHECKED SD |     |     | REVISION B | de                              |
|------|------------|-------------------------------------------------------------------------------------------------------------------------------------------------------------------------------------------------------------------------------------------------------------------------------------------------------------------------------------------------------------------------------------------------------------------------------------------------------------------------------------------------------------------------------------------------------------------------------------------------------------------------------------------------------------------------------|------------------------------------------------|----------------|-----|---|-----|--------------------------|-----------------|-----------|-----------------------------|-----|-----|------------|---------------------------------|
|      |            | DRAWINGS TO BE SEAD IN CONJUNCTION WITH THE BELEVANT DRAWING AND SPECTICATION. RIGURD DIMENSIONS SONY.  DIMENSIONS SHOULD NOT BE RELIED UPON FOR THE PURPOSES OF ORDERING MATERIAL OR PLACING SUB-CONTRACTOR ORDERS.  THIRD PARTIES TO TAKE THEIR OWN SITE MASSUREMENTS. SITE BOUNDAMES ARE INDICATIVE ONLY AND ARE SUBJECT TO  CONFIRMATION WITH LAND REGISTER. A PARTY WILL SURVEYORS SHOULD BE CONSULTED TO ASCERTAN WHERE HER ADDIGNING  OWNERS ARE NOTIFIABLE. ON PLANNING DRAWINGS, ALL STRUCTURAL BEAMS, OPENINGS, LINTELS AND ANY OTHER BEARINGS ARE  INDICATIVE AND ARE SUBJECT TO REVIEW FROM A STRUCTURAL BROWNERS. ALL DRAWINGS ARE SUBJECT TO ONSITE INSPECTION. | PROPOSED SIDE ELEVATION                        | 0              | 0.5 | 1 | 1.5 | 2<br>Meters              | 2.5<br>s @ 1:50 | 3<br>@ A3 | 3.5                         | 5 4 | 4.5 | 5          | 342 Clapha<br>London<br>SW9 9AJ |