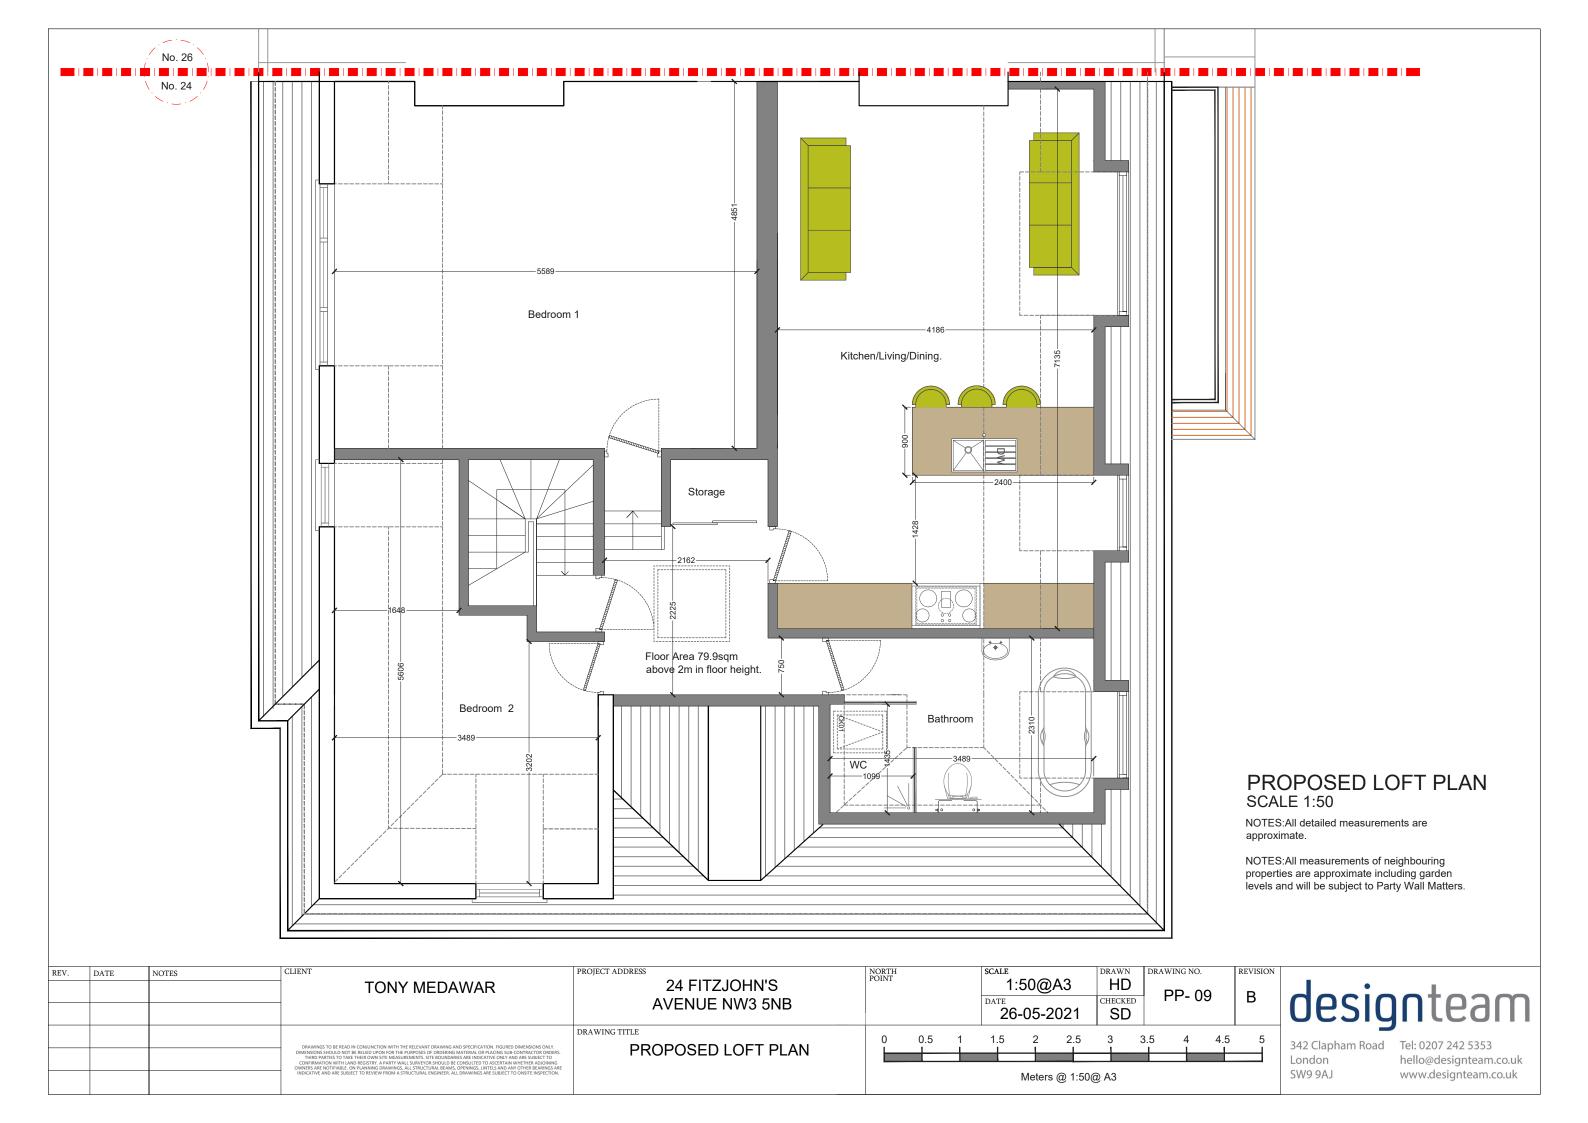

NOTES:All detailed measurements are approximate.

NOTES:All measurements of neighbouring properties are approximate including garden levels and will be subject to Party Wall Matters.

| REV. | DATE NOTES | TONY MEDAWAR                                                                                                                                                                                                                                                                                                                                                                                                                                                                                                                                                                                                                                                                  | PROJECT ADDRESS  24 FITZJOHN'S  AVENUE NW3 5NB | NORTH<br>POINT |     |   |     | 1:50@A3  DATE 26-05-2021 |                 |           | DRAWN DRAWING HD CHECKED SD |     |     | REVISION B | de                              |
|------|------------|-------------------------------------------------------------------------------------------------------------------------------------------------------------------------------------------------------------------------------------------------------------------------------------------------------------------------------------------------------------------------------------------------------------------------------------------------------------------------------------------------------------------------------------------------------------------------------------------------------------------------------------------------------------------------------|------------------------------------------------|----------------|-----|---|-----|--------------------------|-----------------|-----------|-----------------------------|-----|-----|------------|---------------------------------|
|      |            | DRAWINGS TO BE SEAD IN CONJUNCTION WITH THE BELEVANT DRAWING AND SPECTICATION. RIGURD DIMENSIONS SONY.  DIMENSIONS SHOULD NOT BE RELIED UPON FOR THE PURPOSES OF ORDERING MATERIAL OR PLACING SUB-CONTRACTOR ORDERS.  THIRD PARTIES TO TAKE THEIR OWN SITE MASSUREMENTS. SITE BOUNDAMES ARE INDICATIVE ONLY AND ARE SUBJECT TO  CONFIRMATION WITH LAND REGISTER. A PARTY WILL SURVEYORS SHOULD BE CONSULTED TO ASCERTAN WHERE HER ADDIGNING  OWNERS ARE NOTIFIABLE. ON PLANNING DRAWINGS, ALL STRUCTURAL BEAMS, OPENINGS, LINTELS AND ANY OTHER BEARINGS ARE  INDICATIVE AND ARE SUBJECT TO REVIEW FROM A STRUCTURAL BROWNERS. ALL DRAWINGS ARE SUBJECT TO ONSITE INSPECTION. | PROPOSED SIDE ELEVATION                        | 0              | 0.5 | 1 | 1.5 | 2<br>Meters              | 2.5<br>s @ 1:50 | 3<br>@ A3 | 3.5                         | 5 4 | 4.5 | 5          | 342 Clapha<br>London<br>SW9 9AJ |