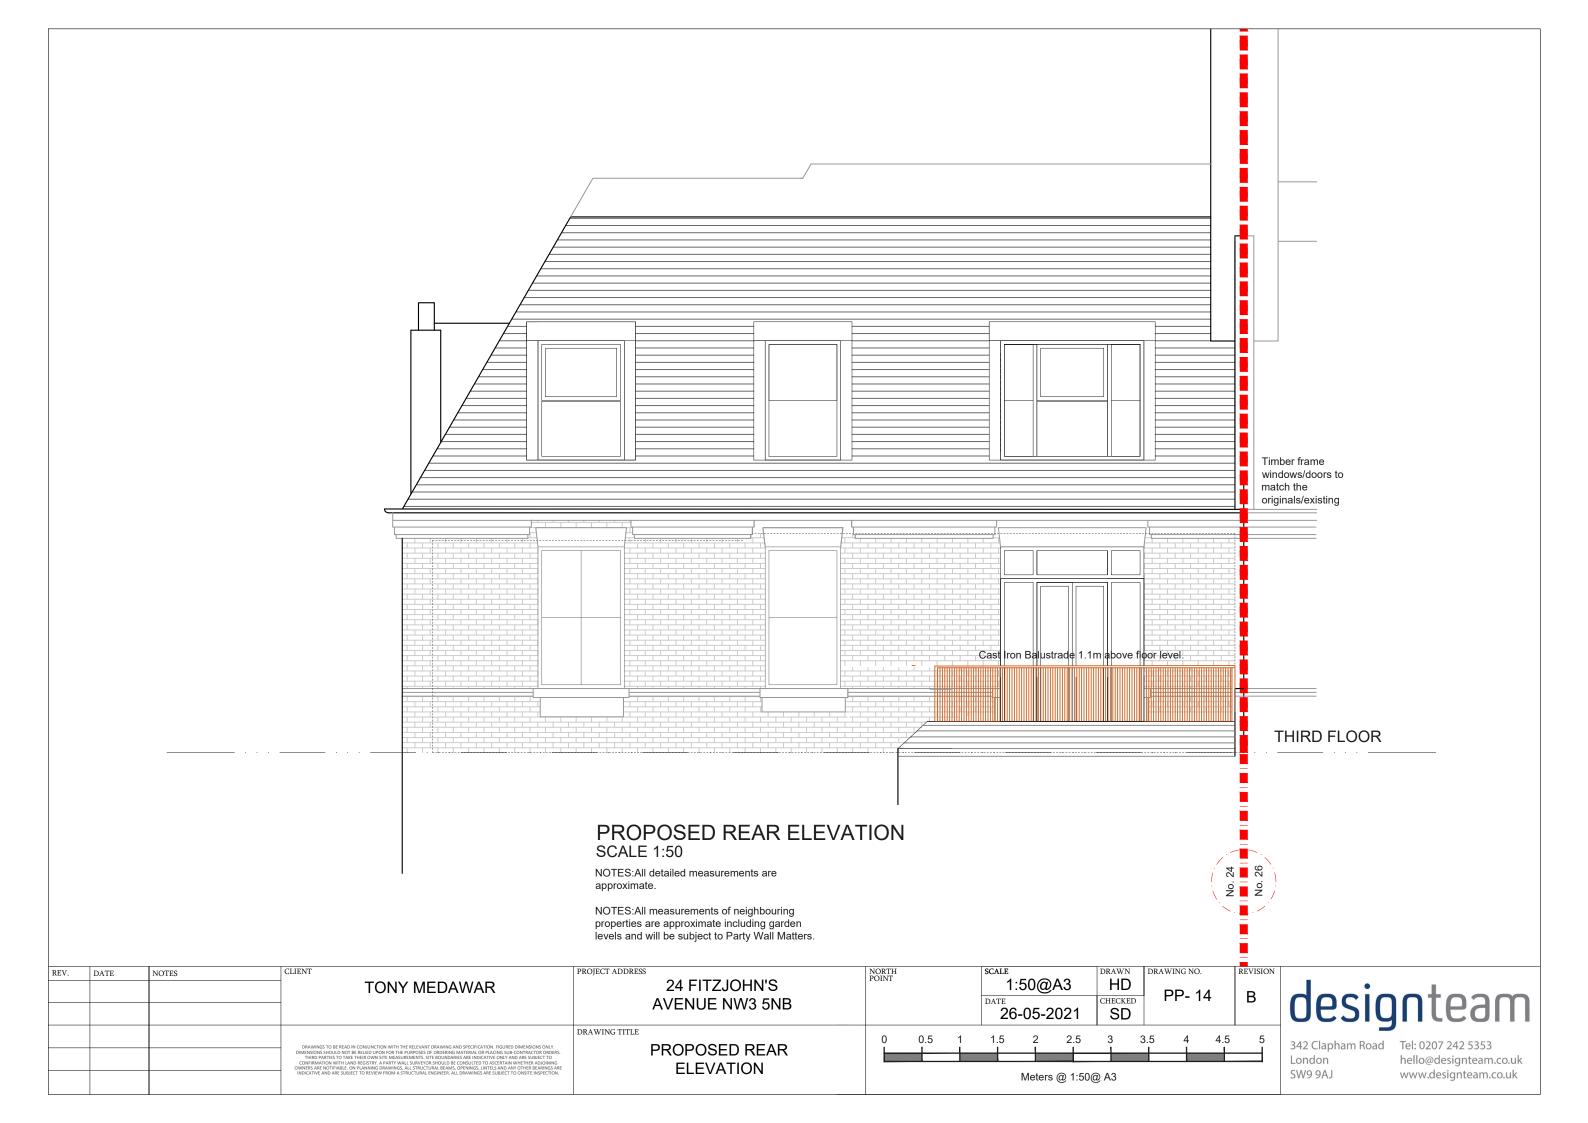

NOTES:All detailed measurements are approximate.

NOTES:All measurements of neighbouring properties are approximate including garden levels and will be subject to Party Wall Matters.

| REV. | DATE NOTES | TONY MEDAWAR                                                                                                                                                                                                                                                                                                                                                                                                                                                                                                                                                                                                                                                                  | PROJECT ADDRESS  24 FITZJOHN'S  AVENUE NW3 5NB | NORTH<br>POINT |     |   |     | 1:50@A3  DATE 26-05-2021 |                 |           | DRAWN DRAWING HD CHECKED SD |     |     | REVISION B | de                              |
|------|------------|-------------------------------------------------------------------------------------------------------------------------------------------------------------------------------------------------------------------------------------------------------------------------------------------------------------------------------------------------------------------------------------------------------------------------------------------------------------------------------------------------------------------------------------------------------------------------------------------------------------------------------------------------------------------------------|------------------------------------------------|----------------|-----|---|-----|--------------------------|-----------------|-----------|-----------------------------|-----|-----|------------|---------------------------------|
|      |            | DRAWINGS TO BE SEAD IN CONJUNCTION WITH THE BELEVANT DRAWING AND SPECTICATION. RIGURD DIMENSIONS SONY.  DIMENSIONS SHOULD NOT BE RELIED UPON FOR THE PURPOSES OF ORDERING MATERIAL OR PLACING SUB-CONTRACTOR ORDERS.  THIRD PARTIES TO TAKE THEIR OWN SITE MASSUREMENTS. SITE BOUNDAMES ARE INDICATIVE ONLY AND ARE SUBJECT TO  CONFIRMATION WITH LAND REGISTER. A PARTY WILL SURVEYORS SHOULD BE CONSULTED TO ASCERTAN WHERE HER ADDIGNING  OWNERS ARE NOTIFIABLE. ON PLANNING DRAWINGS, ALL STRUCTURAL BEAMS, OPENINGS, LINTELS AND ANY OTHER BEARINGS ARE  INDICATIVE AND ARE SUBJECT TO REVIEW FROM A STRUCTURAL BROWNERS. ALL DRAWINGS ARE SUBJECT TO ONSITE INSPECTION. | PROPOSED SIDE ELEVATION                        | 0              | 0.5 | 1 | 1.5 | 2<br>Meters              | 2.5<br>s @ 1:50 | 3<br>@ A3 | 3.5                         | 5 4 | 4.5 | 5          | 342 Clapha<br>London<br>SW9 9AJ |