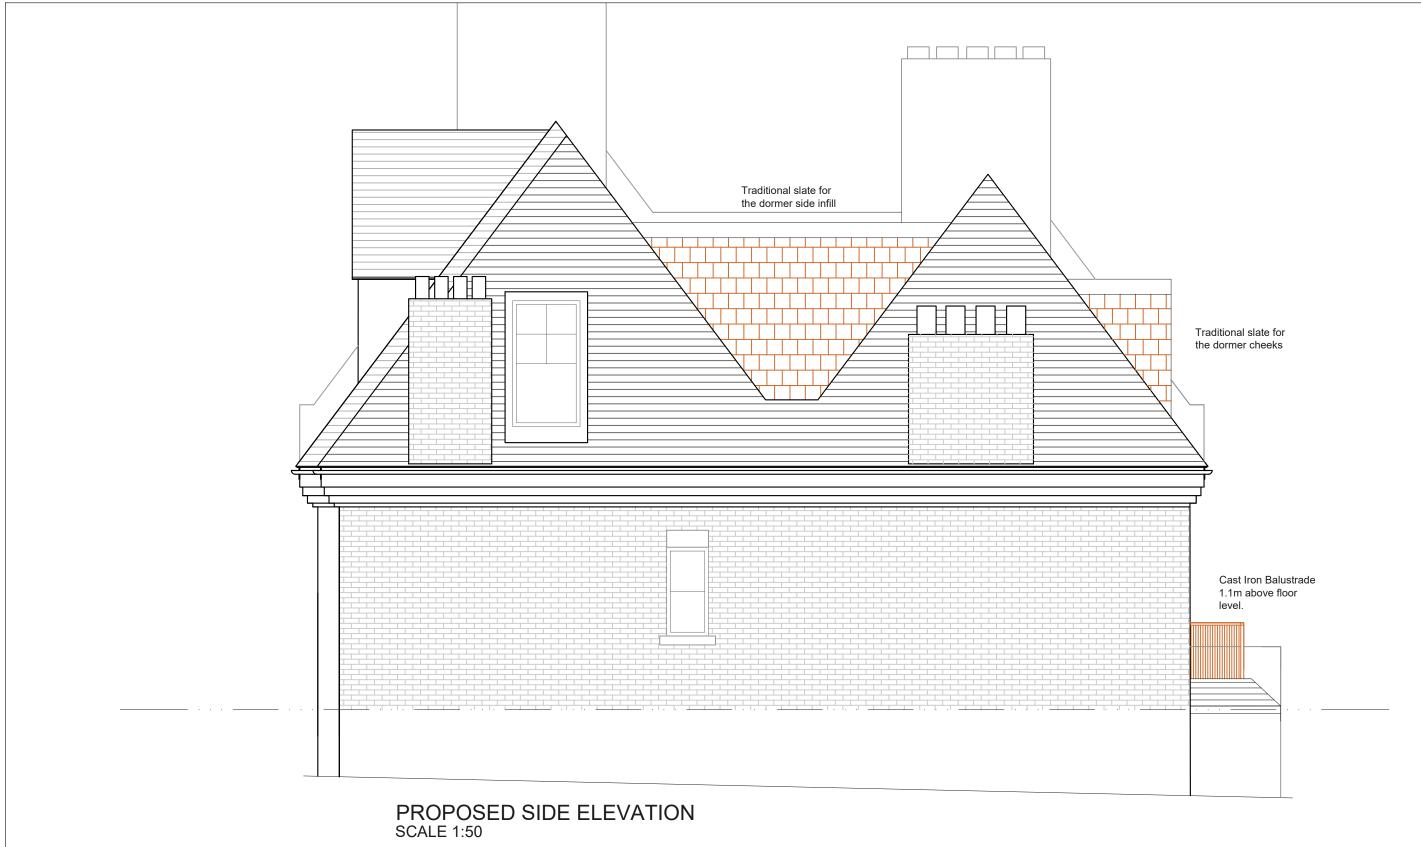

NOTES:All detailed measurements are approximate.

NOTES:All measurements of neighbouring properties are approximate including garden levels and will be subject to Party Wall Matters.

| REV. | DATE NOTES | TONY MEDAWAR                                                                                                                                                                                                                                                                                                                                                                                                                                                                                                                                                                                                                                                                  | PROJECT ADDRESS  24 FITZJOHN'S  AVENUE NW3 5NB | NORTH<br>POINT |     |   |     | 1:50@A3  DATE 26-05-2021 |                 |           | DRAWN DRAWING HD CHECKED SD |     |     | REVISION B | de                              |
|------|------------|-------------------------------------------------------------------------------------------------------------------------------------------------------------------------------------------------------------------------------------------------------------------------------------------------------------------------------------------------------------------------------------------------------------------------------------------------------------------------------------------------------------------------------------------------------------------------------------------------------------------------------------------------------------------------------|------------------------------------------------|----------------|-----|---|-----|--------------------------|-----------------|-----------|-----------------------------|-----|-----|------------|---------------------------------|
|      |            | DRAWINGS TO BE SEAD IN CONJUNCTION WITH THE BELEVANT DRAWING AND SPECTICATION. RIGURD DIMENSIONS SONY.  DIMENSIONS SHOULD NOT BE RELIED UPON FOR THE PURPOSES OF ORDERING MATERIAL OR PLACING SUB-CONTRACTOR ORDERS.  THIRD PARTIES TO TAKE THEIR OWN SITE MASSUREMENTS. SITE BOUNDAMES ARE INDICATIVE ONLY AND ARE SUBJECT TO  CONFIRMATION WITH LAND REGISTER. A PARTY WILL SURVEYORS SHOULD BE CONSULTED TO ASCERTAN WHERE HER ADDIGNING  OWNERS ARE NOTIFIABLE. ON PLANNING DRAWINGS, ALL STRUCTURAL BEAMS, OPENINGS, LINTELS AND ANY OTHER BEARINGS ARE  INDICATIVE AND ARE SUBJECT TO REVIEW FROM A STRUCTURAL BROWNERS. ALL DRAWINGS ARE SUBJECT TO ONSITE INSPECTION. | PROPOSED SIDE ELEVATION                        | 0              | 0.5 | 1 | 1.5 | 2<br>Meters              | 2.5<br>s @ 1:50 | 3<br>@ A3 | 3.5                         | 5 4 | 4.5 | 5          | 342 Clapha<br>London<br>SW9 9AJ |