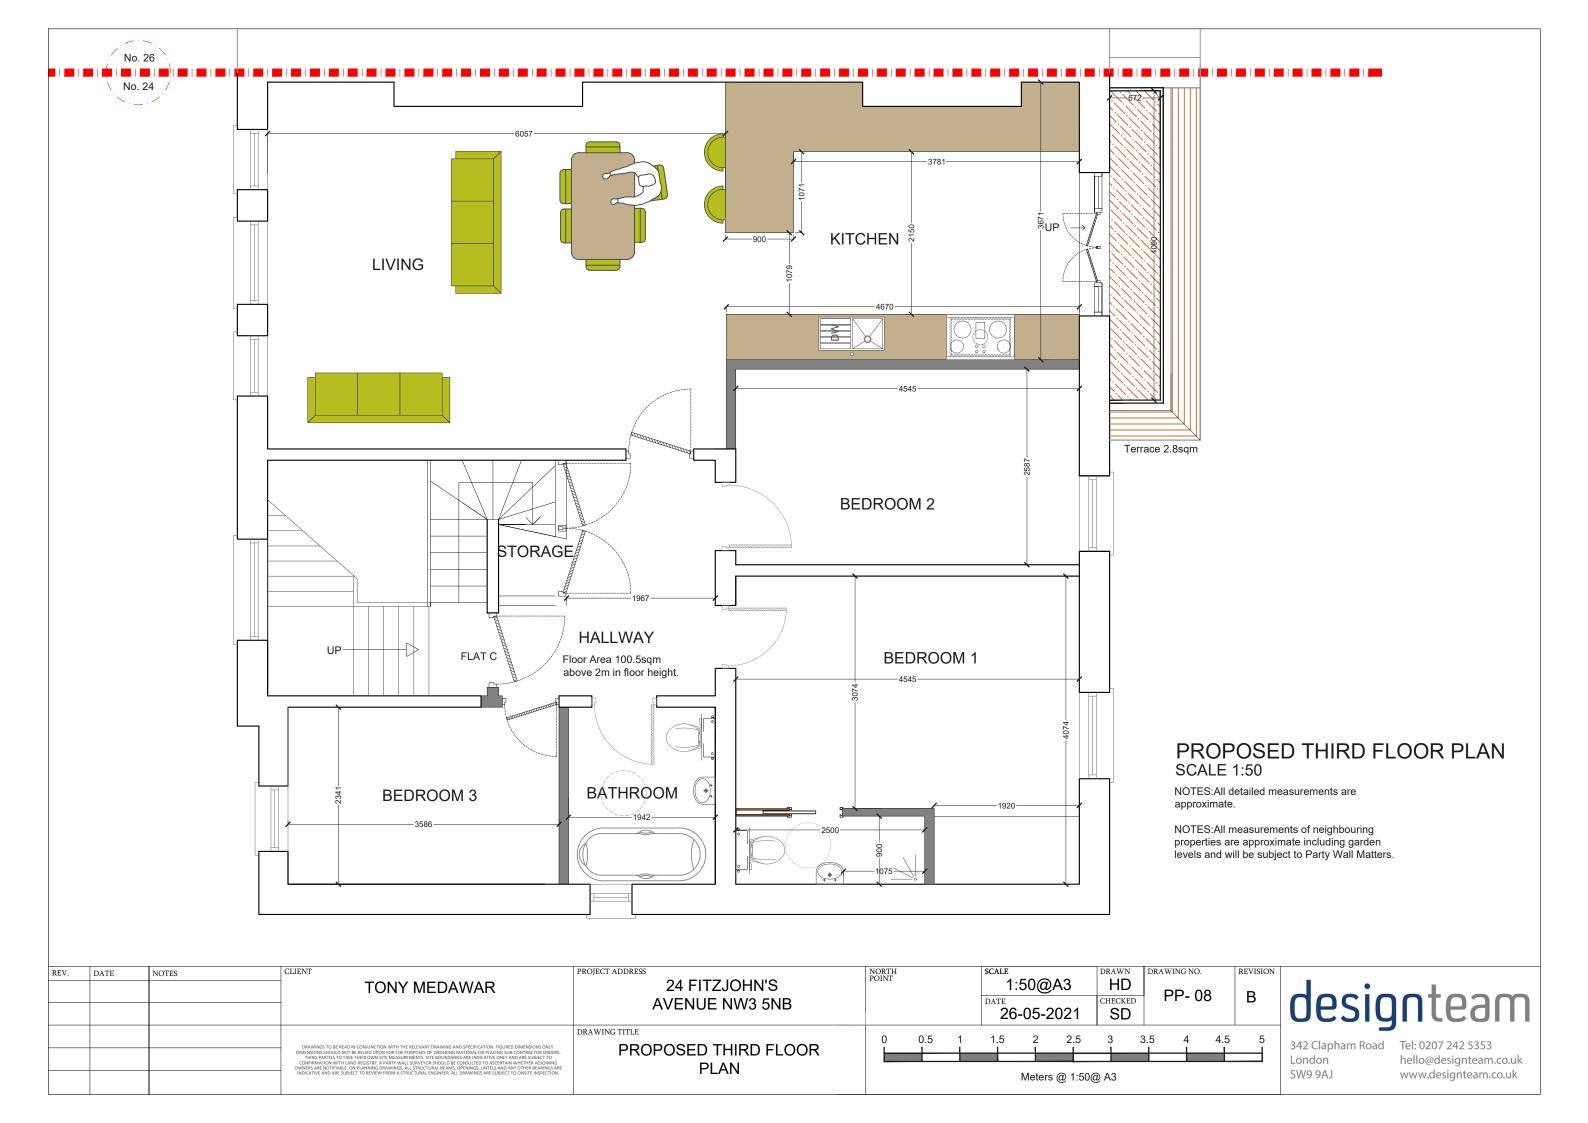

NOTES:All detailed measurements are approximate.

NOTES:All measurements of neighbouring properties are approximate including garden levels and will be subject to Party Wall Matters.

| REV. | DATE NOTES | TONY MEDAWAR                                                                                                                                                                                                                                                                                                                                                                                                                                                                                                                                                                                                                                                                  | PROJECT ADDRESS  24 FITZJOHN'S  AVENUE NW3 5NB | NORTH<br>POINT |     |   |     | 1:50@A3  DATE 26-05-2021 |                 |           | DRAWN DRAWING HD CHECKED SD |     |     | REVISION B | de                              |
|------|------------|-------------------------------------------------------------------------------------------------------------------------------------------------------------------------------------------------------------------------------------------------------------------------------------------------------------------------------------------------------------------------------------------------------------------------------------------------------------------------------------------------------------------------------------------------------------------------------------------------------------------------------------------------------------------------------|------------------------------------------------|----------------|-----|---|-----|--------------------------|-----------------|-----------|-----------------------------|-----|-----|------------|---------------------------------|
|      |            | DRAWINGS TO BE SEAD IN CONJUNCTION WITH THE BELEVANT DRAWING AND SPECTICATION. RIGURD DIMENSIONS SONY.  DIMENSIONS SHOULD NOT BE RELIED UPON FOR THE PURPOSES OF ORDERING MATERIAL OR PLACING SUB-CONTRACTOR ORDERS.  THIRD PARTIES TO TAKE THEIR OWN SITE MASSUREMENTS. SITE BOUNDAMES ARE INDICATIVE ONLY AND ARE SUBJECT TO  CONFIRMATION WITH LAND REGISTER. A PARTY WILL SURVEYORS SHOULD BE CONSULTED TO ASCERTAN WHERE HER ADDIGNING  OWNERS ARE NOTIFIABLE. ON PLANNING DRAWINGS, ALL STRUCTURAL BEAMS, OPENINGS, LINTELS AND ANY OTHER BEARINGS ARE  INDICATIVE AND ARE SUBJECT TO REVIEW FROM A STRUCTURAL BROWNERS. ALL DRAWINGS ARE SUBJECT TO ONSITE INSPECTION. | PROPOSED SIDE ELEVATION                        | 0              | 0.5 | 1 | 1.5 | 2<br>Meters              | 2.5<br>s @ 1:50 | 3<br>@ A3 | 3.5                         | 5 4 | 4.5 | 5          | 342 Clapha<br>London<br>SW9 9AJ |