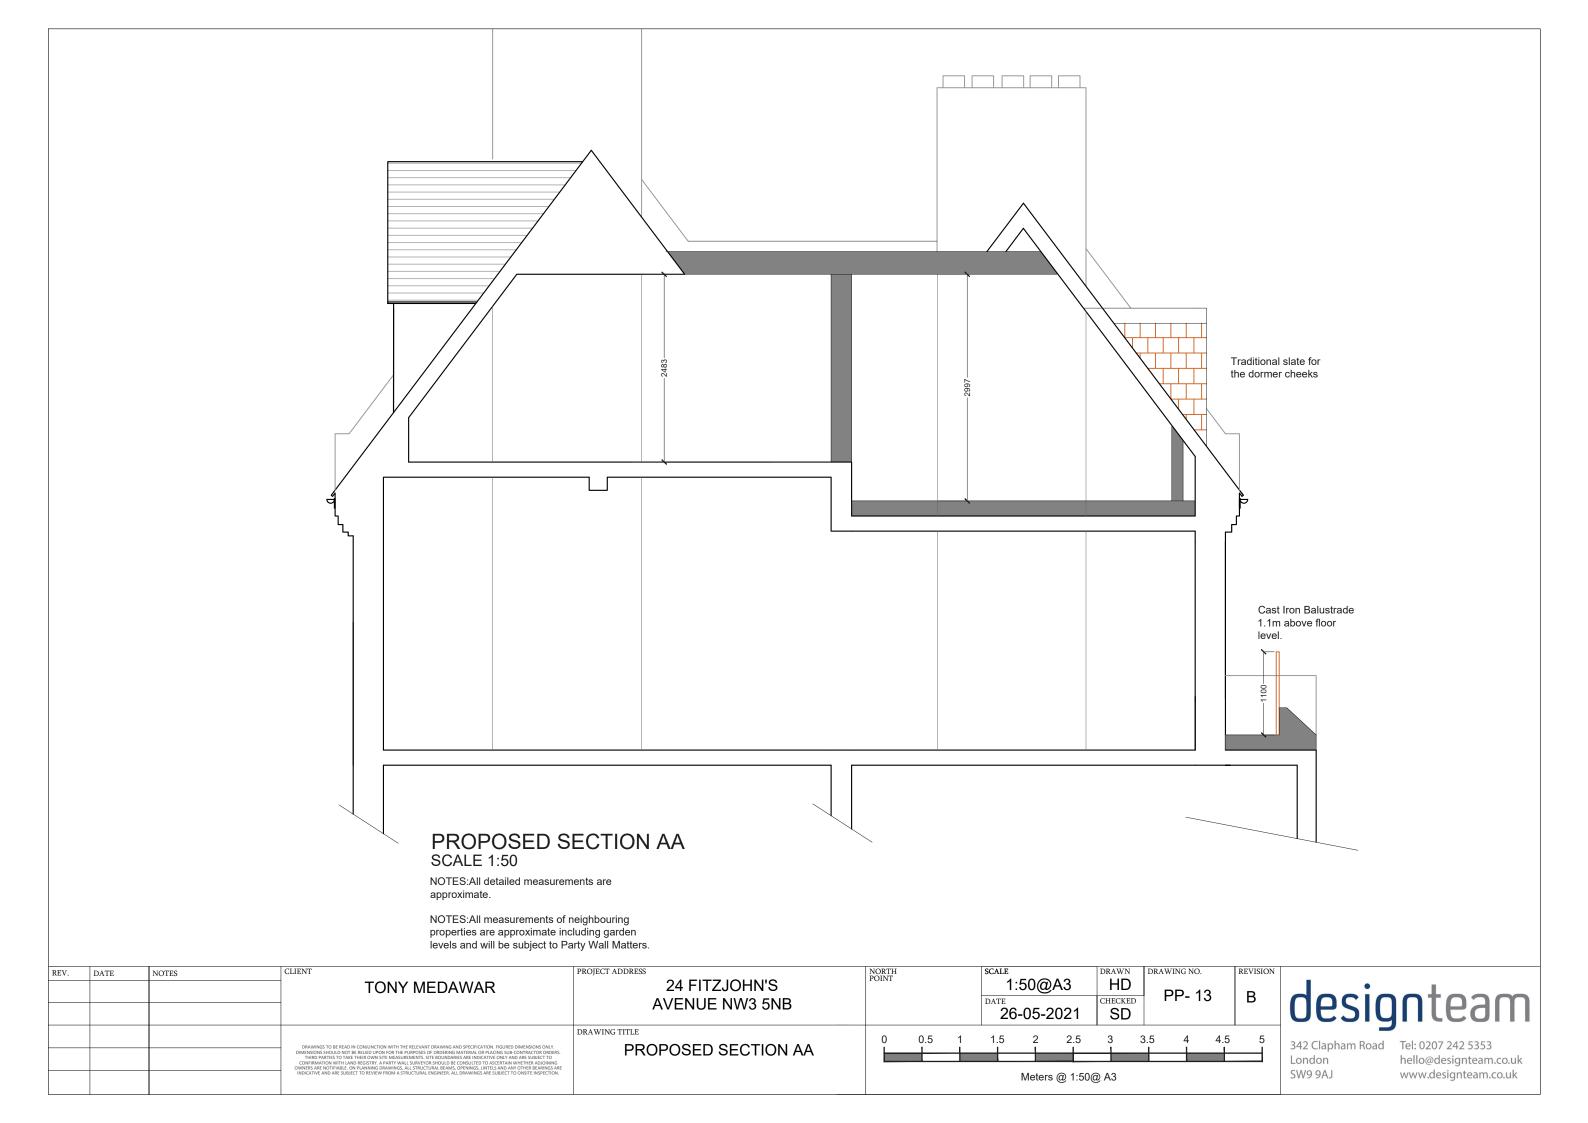

NOTES:All detailed measurements are approximate.

NOTES:All measurements of neighbouring properties are approximate including garden levels and will be subject to Party Wall Matters.

| REV. | DATE NOTES | TONY MEDAWAR                                                                                                                                                                                                                                                                                                                                                                                                                                                                                                                                                                                                                                                                  | PROJECT ADDRESS  24 FITZJOHN'S  AVENUE NW3 5NB | NORTH<br>POINT |     |   |     | 1:50@A3  DATE 26-05-2021 |                 |           | DRAWN DRAWING HD CHECKED SD |     |     | REVISION B | de                              |
|------|------------|-------------------------------------------------------------------------------------------------------------------------------------------------------------------------------------------------------------------------------------------------------------------------------------------------------------------------------------------------------------------------------------------------------------------------------------------------------------------------------------------------------------------------------------------------------------------------------------------------------------------------------------------------------------------------------|------------------------------------------------|----------------|-----|---|-----|--------------------------|-----------------|-----------|-----------------------------|-----|-----|------------|---------------------------------|
|      |            | DRAWINGS TO BE SEAD IN CONJUNCTION WITH THE BELEVANT DRAWING AND SPECTICATION. RIGURD DIMENSIONS SONY.  DIMENSIONS SHOULD NOT BE RELIED UPON FOR THE PURPOSES OF ORDERING MATERIAL OR PLACING SUB-CONTRACTOR ORDERS.  THIRD PARTIES TO TAKE THEIR OWN SITE MASSUREMENTS. SITE BOUNDAMES ARE INDICATIVE ONLY AND ARE SUBJECT TO  CONFIRMATION WITH LAND REGISTER. A PARTY WILL SURVEYORS SHOULD BE CONSULTED TO ASCERTAN WHERE HER ADDIGNING  OWNERS ARE NOTIFIABLE. ON PLANNING DRAWINGS, ALL STRUCTURAL BEAMS, OPENINGS, LINTELS AND ANY OTHER BEARINGS ARE  INDICATIVE AND ARE SUBJECT TO REVIEW FROM A STRUCTURAL BROWNERS. ALL DRAWINGS ARE SUBJECT TO ONSITE INSPECTION. | PROPOSED SIDE ELEVATION                        | 0              | 0.5 | 1 | 1.5 | 2<br>Meters              | 2.5<br>s @ 1:50 | 3<br>@ A3 | 3.5                         | 5 4 | 4.5 | 5          | 342 Clapha<br>London<br>SW9 9AJ |