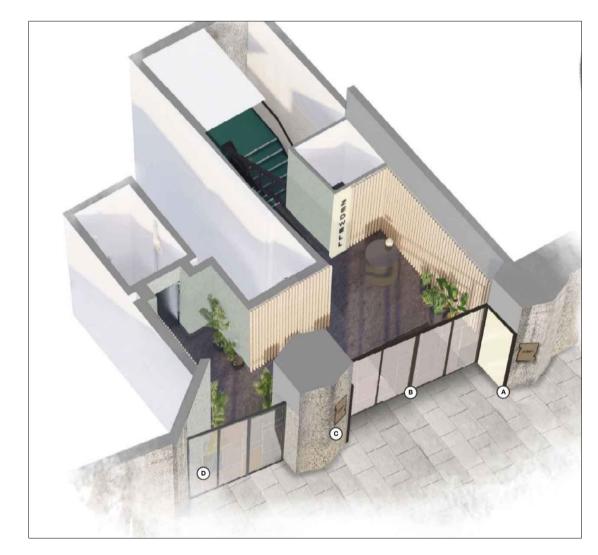

## Entrance Elevation scale 1:50

- A. portal illumination to perimeter of entry doors
- B. Door/window framework in black metal
- C. Zedwell plaques in bronze to angled columns
- D. manifestation film graphic to glazing