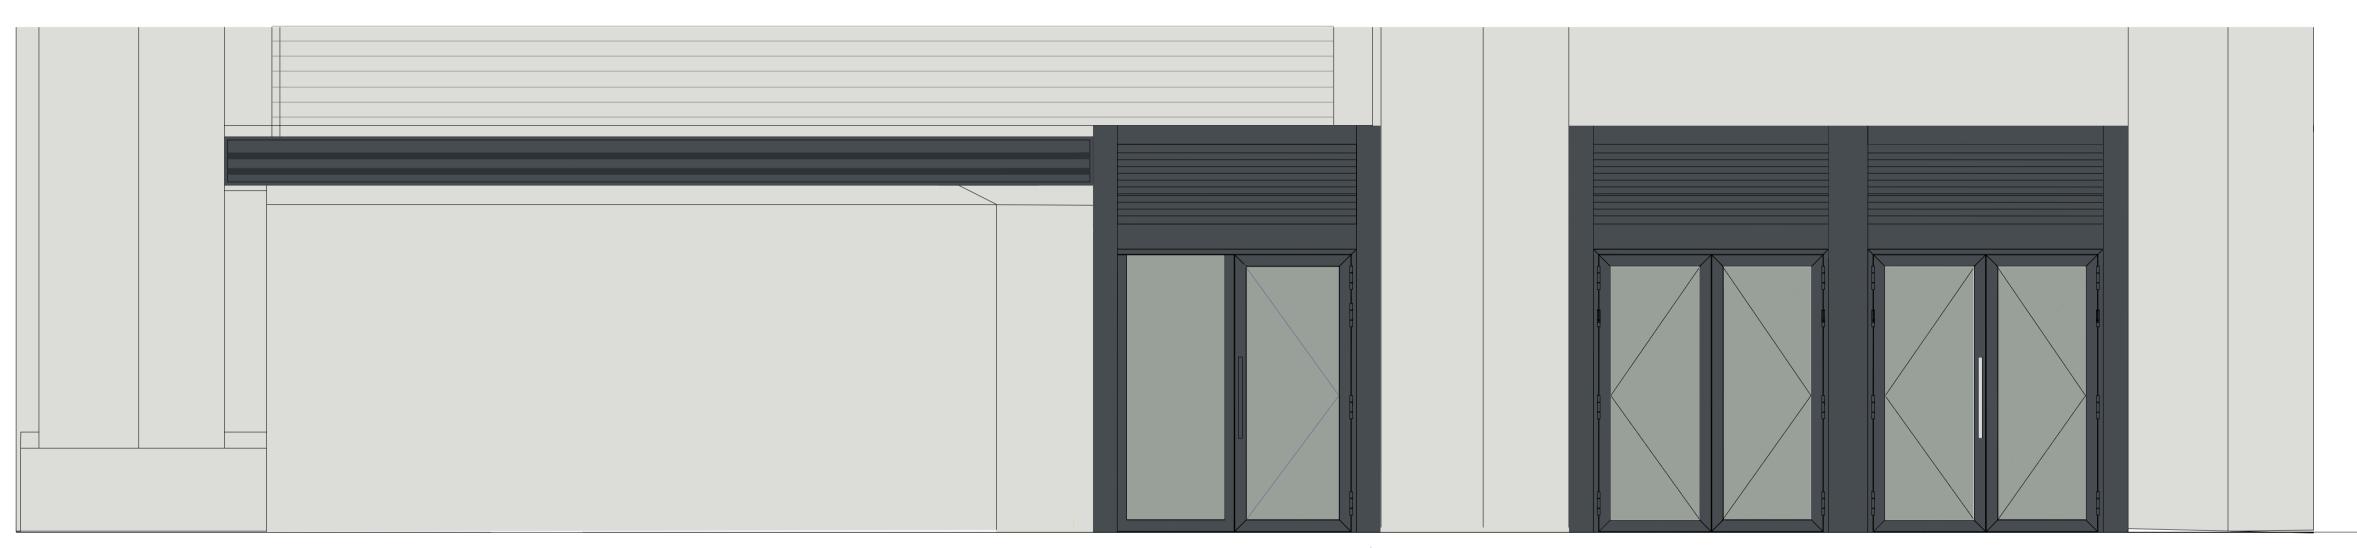

# Elevation: Great Russell Street scale 1:200 1 4 5

## Entrance Elevation scale 1:50

- A. portal illumination to perimeter of entry doors
- B. Door/window framework in black metal
- C. Zedwell plaques in bronze to angled columns
- D. manifestation film graphic to glazing

### MATERIAL KEY

- Portal illumination and entry doors framework in black metal: Graphite Black RAL 9011
- 2 Ventilation louvre panel and door. Colour Graphite Black RAL 9011
- 3 Louvre Penthouse for AHU Exhaust.
  Colour to match existing roof
- 4 Smoke Exhaust louvre located behind roof parapet. Not visible from elevation.
- 5 Existing Screen and net to existing plat roof