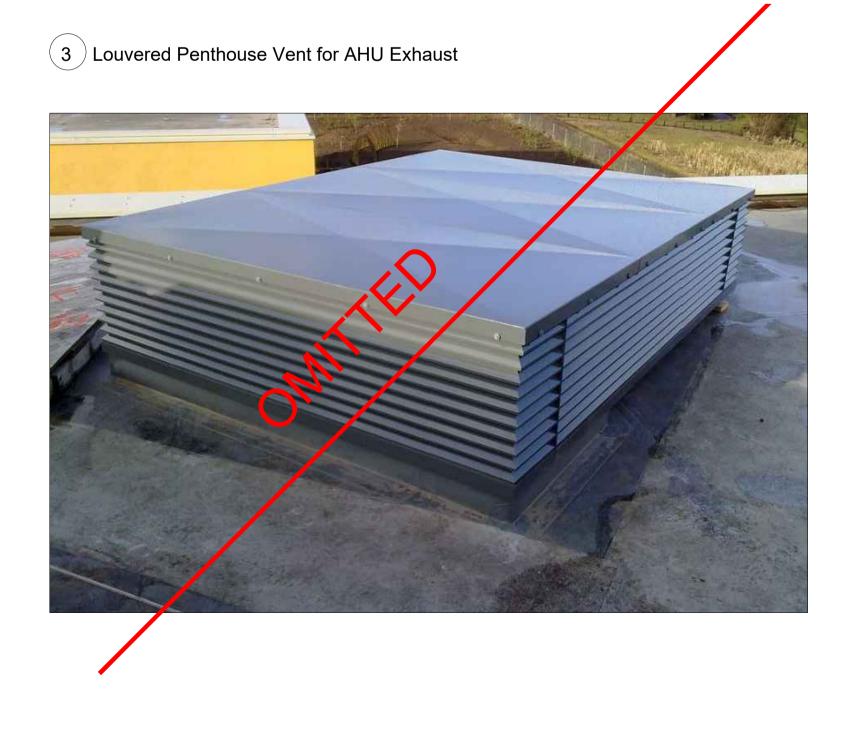

### MATERIAL KEY

- Portal illumination and entry doors framework in black metal: Graphite Black RAL 9011
- 2 Ventilation louvre panel and door. Colour Graphite Black RAL 9011
- 3 Louvre Penthouse for AHU Exhaust.
  Colour to match existing roof
- 4 Smoke Exhaust louvre located behind roof parapet. Not visible from elevation.
- 5 Existing Screen and net to existing plat roof

### **Proposed Elevation Great Russel** Street

|             | P1 | DATE<br>26.03.20 | DESCRIPTION For Approval                                                                                                                                                | CK<br>MH |
|-------------|----|------------------|-------------------------------------------------------------------------------------------------------------------------------------------------------------------------|----------|
|             | P2 | 25.11.21         | Elevation amended to reflect existing condition (Existing screen and net to existing plant roof shown). Projection of Louvre shown dotted in red. Louvred vent omitted. | MF       |
|             |    |                  |                                                                                                                                                                         |          |
|             |    |                  |                                                                                                                                                                         |          |
|             |    |                  |                                                                                                                                                                         |          |
| Drawing No. |    |                  | Rev.                                                                                                                                                                    |          |
| GRS-0171    |    |                  | P2                                                                                                                                                                      |          |