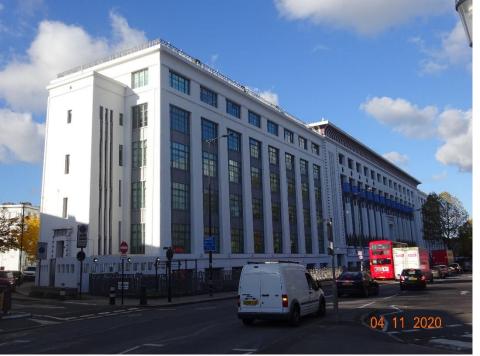

DESIGN STATEMENT IN SUPPORT OF PLANNING APPLICATION FOR IMPROVEMENT OF EXISTING 5 FLOOR ROFF TERACES.

GREATER LONDON HOUSE EAST ELEVATION HAMPSTEAD ROAD

Greater London House (former Carreras Cigarette factory) was constructed 1926-28, the Hampstead Road elevation being in the Art Deco Egyptian Revival style. The Mornington Crescent elevation is of a less decorative, more functional aesthetic. Two office floors 5<sup>th</sup> and 6<sup>th</sup> were added on the Mornington Crescent side in the 1970s these are above and behind the existing handrail shown in the photograph below.