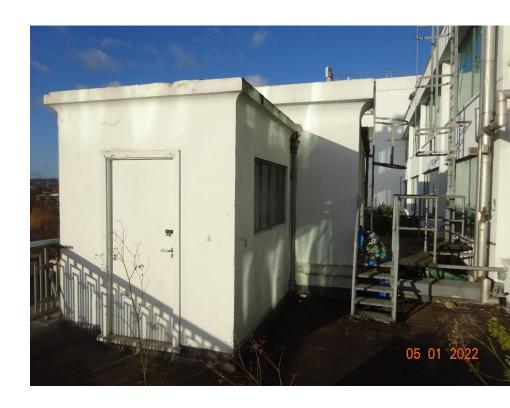

(or similar)

Timber effect or Stone available

Illuminated nosings available

EXISTING STORE ROOM INTERIOR TO BE RE-FURBISHED. EXTERIOR TO BE RE-DECORATED

IMPROVE EXTERNAL ACCESS REMOVE STEEL LADDERS AND PLATFORM REPLACE WITH PRPOSED TERRACE PAVING SYSTEM