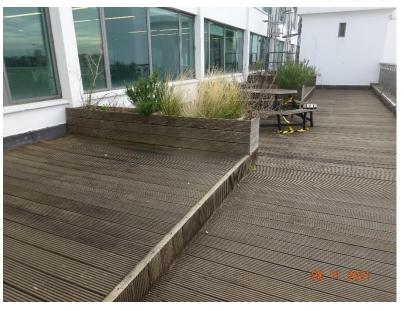

The existing roof terrace at 5<sup>th</sup> Floor level is now in need of repair.

EXISTING WEST ELEVATION
MORNINGTON CRESCENT
(5th FLOOR TERRACE HANDRAIL VISIBLE)

The following are to be addressed:

- 1: ROOF LEAKS.
- 2: TIMBER DECKING AND PLANTERS DETERIORATING.
- 3: LIMITED ACCESS TO TERRACE.
- 4: PROPOSED DECKING/PLANTERS/FURNITURE
- 5: RESTRICTED ACCESS TO FORMER 'GYM' (South end).
- 6: EXISTING TERRACE STORE ROOM

## EXISTING DECKING, PLANTERS AND LIGHTING TO BE REMOVED

It will be necessary to remove all the existing decking, planters, furniture, lighting and wiring, to be replaced with new, following the roof repairs.

2:

**EXISTING** DECKING

<sup>2</sup> cds

5<sup>th</sup> FLOOR TERRACING / NEW ACCESS DOORS

4:

Terrace paving system.

Pedestal support

DOMUS Norway Home 398x1198mm