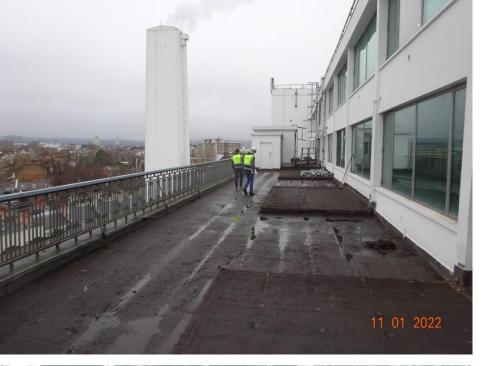

## EXISTING ROOF MEMBRANE PONDING (VIEW LOOKING NORTH)

Due to poor condition of the existing roofing material, which has been overlayed several times, it is intended to remove the finishes down to slab level and install a new built-up roofing system including insulation and waterproof membrane

1:

**ROOF LEAKS** 

DRAWING REF: 5G/75, 76, 77, 78