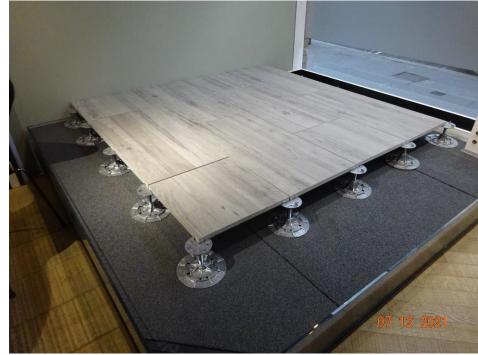

2:

**EXISTING** DECKING

<sup>2</sup> cds

5<sup>th</sup> FLOOR TERRACING / NEW ACCESS DOORS

4:

Terrace paving system.

Pedestal support

DOMUS Norway Home 398x1198mm

(or similar)

Timber effect or Stone available

Illuminated nosings available

EXISTING STORE ROOM INTERIOR TO BE RE-FURBISHED. EXTERIOR TO BE RE-DECORATED

IMPROVE EXTERNAL ACCESS REMOVE STEEL LADDERS AND PLATFORM REPLACE WITH PRPOSED TERRACE PAVING SYSTEM