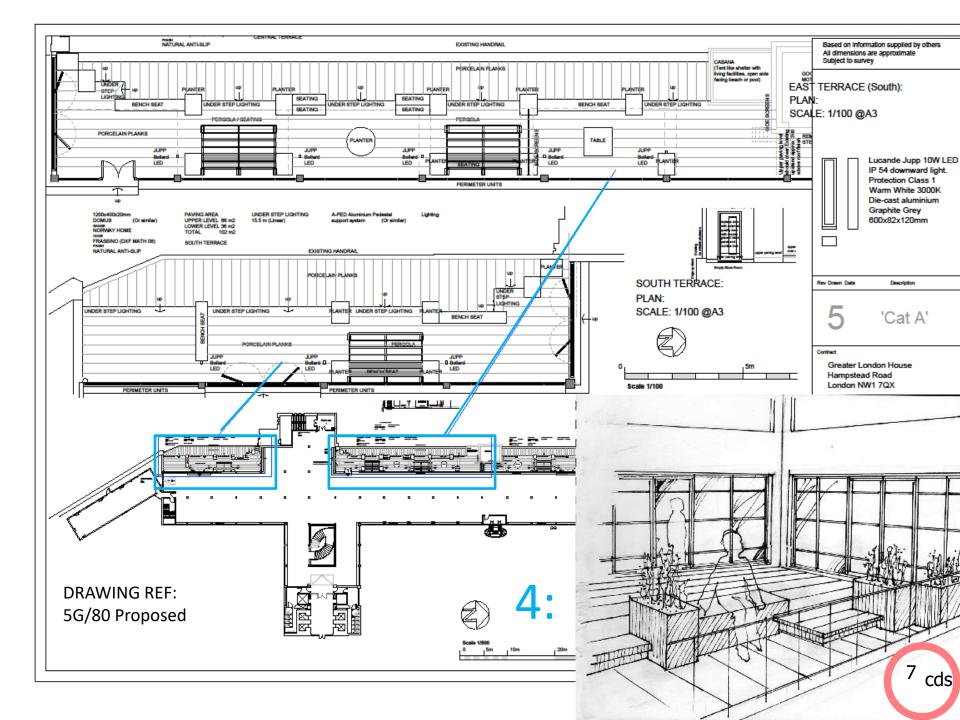

2:

**EXISTING** DECKING

<sup>2</sup> cds

5<sup>th</sup> FLOOR TERRACING / NEW ACCESS DOORS

4:

Terrace paving system.

Pedestal support

DOMUS Norway Home 398x1198mm