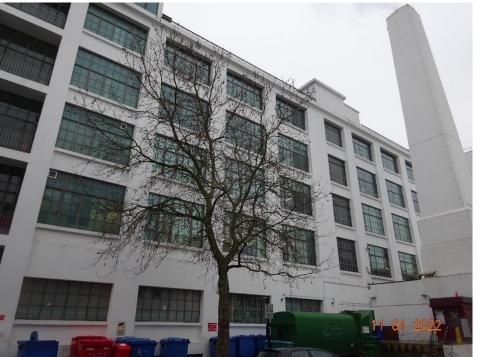

The existing roof terrace at 5<sup>th</sup> Floor level is now in need of repair.

EXISTING WEST ELEVATION
MORNINGTON CRESCENT
(5th FLOOR TERRACE HANDRAIL VISIBLE)

The following are to be addressed:

- 1: ROOF LEAKS.
- 2: TIMBER DECKING AND PLANTERS DETERIORATING.
- 3: LIMITED ACCESS TO TERRACE.
- 4: PROPOSED DECKING/PLANTERS/FURNITURE
- 5: RESTRICTED ACCESS TO FORMER 'GYM' (South end).
- 6: EXISTING TERRACE STORE ROOM