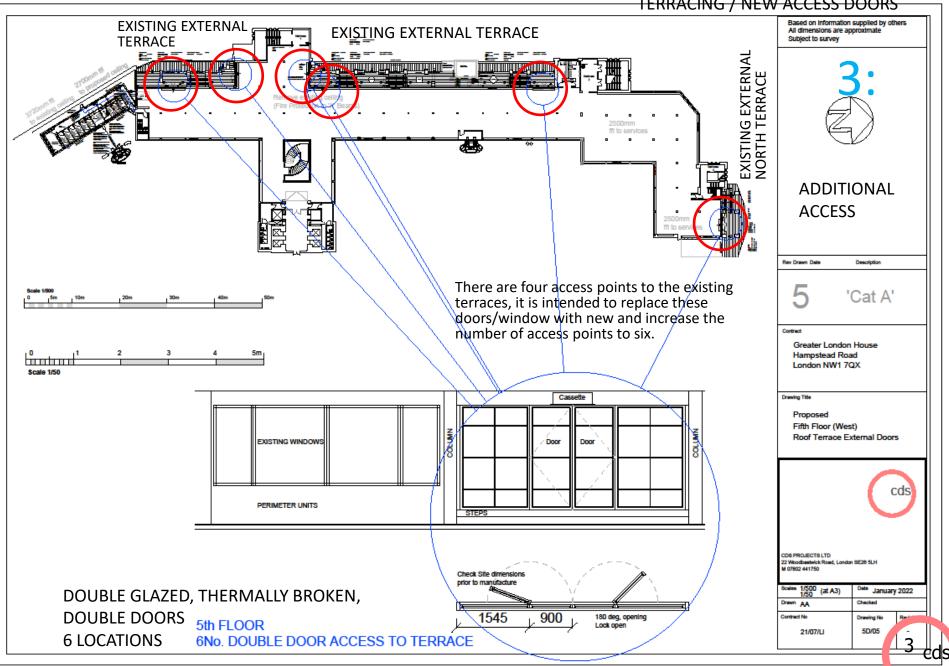

2:

**EXISTING** DECKING

<sup>2</sup> cds

5<sup>th</sup> FLOOR TERRACING / NEW ACCESS DOORS

4:

Terrace paving system.

Pedestal support

DOMUS Norway Home 398x1198mm

(or similar)

Timber effect or Stone available

Illuminated nosings available

EXISTING STORE ROOM INTERIOR TO BE RE-FURBISHED. EXTERIOR TO BE RE-DECORATED

IMPROVE EXTERNAL ACCESS REMOVE STEEL LADDERS AND PLATFORM REPLACE WITH PRPOSED TERRACE PAVING SYSTEM