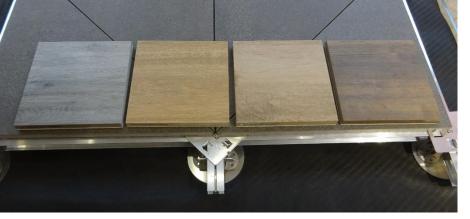

2:

**EXISTING** DECKING

<sup>2</sup> cds

5<sup>th</sup> FLOOR TERRACING / NEW ACCESS DOORS

4:

Terrace paving system.

Pedestal support

DOMUS Norway Home 398x1198mm

(or similar)

Timber effect or Stone available

Illuminated nosings available

EXISTING STORE ROOM INTERIOR TO BE RE-FURBISHED. EXTERIOR TO BE RE-DECORATED

IMPROVE EXTERNAL ACCESS REMOVE STEEL LADDERS AND PLATFORM REPLACE WITH PRPOSED TERRACE PAVING SYSTEM