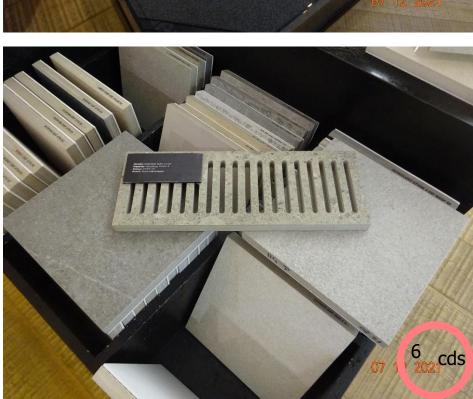

2:

**EXISTING** DECKING

<sup>2</sup> cds

5<sup>th</sup> FLOOR TERRACING / NEW ACCESS DOORS

4:

Terrace paving system.

Pedestal support

DOMUS Norway Home 398x1198mm

(or similar)

Timber effect or Stone available

Illuminated nosings available

EXISTING STORE ROOM INTERIOR TO BE RE-FURBISHED. EXTERIOR TO BE RE-DECORATED

IMPROVE EXTERNAL ACCESS REMOVE STEEL LADDERS AND PLATFORM REPLACE WITH PRPOSED TERRACE PAVING SYSTEM