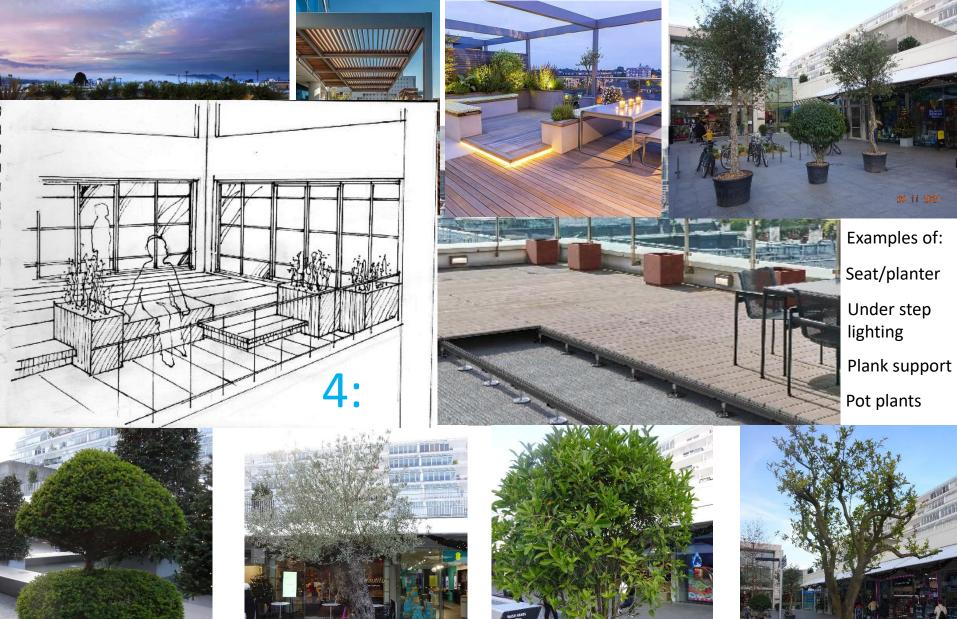

2:

**EXISTING** DECKING

<sup>2</sup> cds

5<sup>th</sup> FLOOR TERRACING / NEW ACCESS DOORS

4:

Terrace paving system.

Pedestal support

DOMUS Norway Home 398x1198mm

(or similar)

Timber effect or Stone available

Illuminated nosings available

EXISTING STORE ROOM INTERIOR TO BE RE-FURBISHED. EXTERIOR TO BE RE-DECORATED

IMPROVE EXTERNAL ACCESS REMOVE STEEL LADDERS AND PLATFORM REPLACE WITH PRPOSED TERRACE PAVING SYSTEM