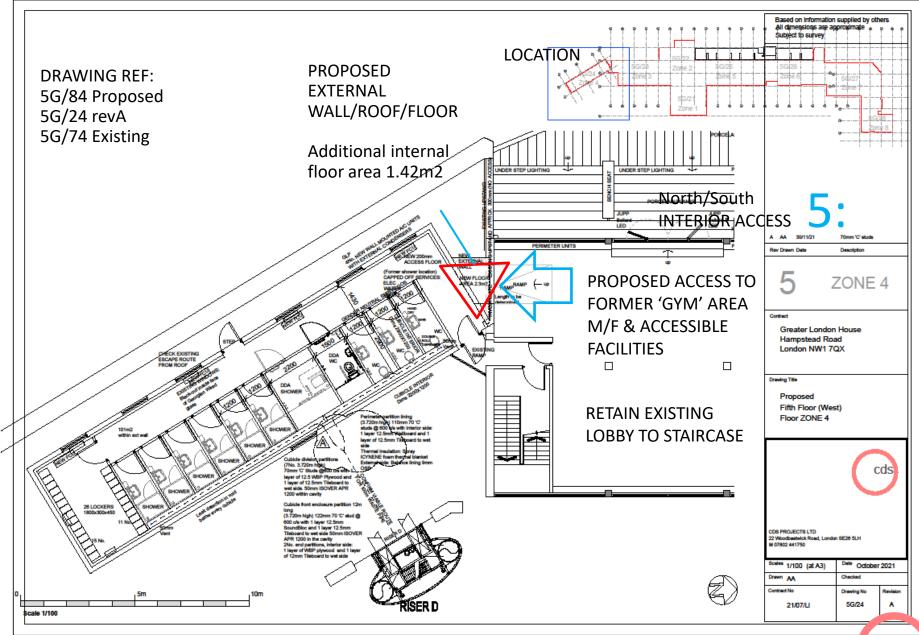

(or similar)

Timber effect or Stone available

Illuminated nosings available

EXISTING STORE ROOM INTERIOR TO BE RE-FURBISHED. EXTERIOR TO BE RE-DECORATED

IMPROVE EXTERNAL ACCESS REMOVE STEEL LADDERS AND PLATFORM REPLACE WITH PRPOSED TERRACE PAVING SYSTEM