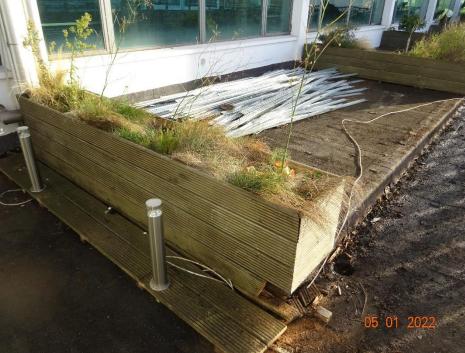

## EXISTING DECKING, PLANTERS AND LIGHTING TO BE REMOVED

It will be necessary to remove all the existing decking, planters, furniture, lighting and wiring, to be replaced with new, following the roof repairs.

2:

**EXISTING** DECKING

<sup>2</sup> cds

5<sup>th</sup> FLOOR TERRACING / NEW ACCESS DOORS

4:

Terrace paving system.

Pedestal support

DOMUS Norway Home 398x1198mm