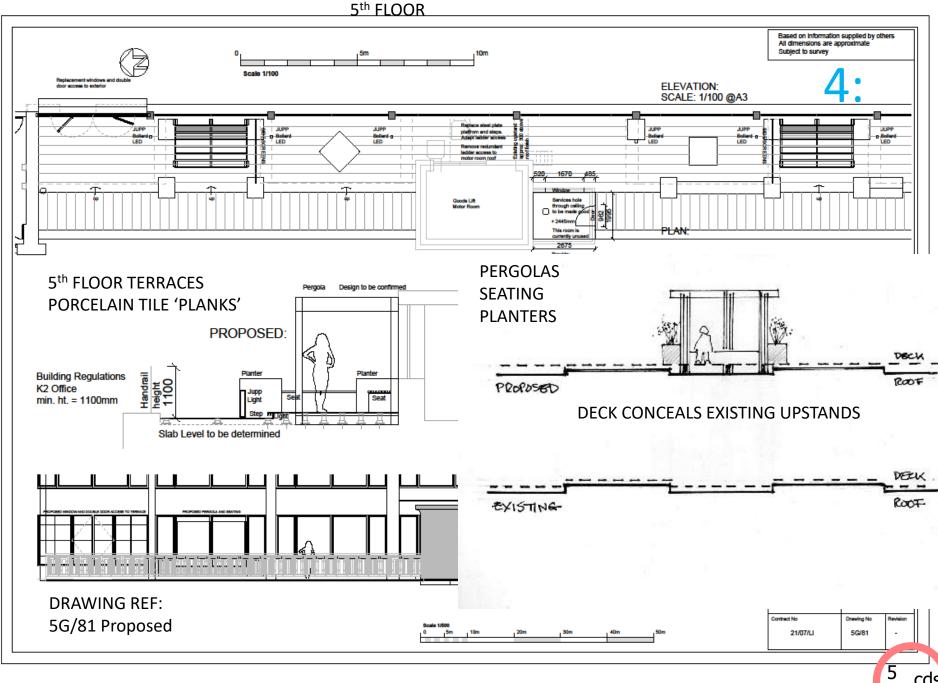

2:

**EXISTING** DECKING

<sup>2</sup> cds

5<sup>th</sup> FLOOR TERRACING / NEW ACCESS DOORS

4:

Terrace paving system.

Pedestal support

DOMUS Norway Home 398x1198mm

(or similar)

Timber effect or Stone available

Illuminated nosings available

EXISTING STORE ROOM INTERIOR TO BE RE-FURBISHED. EXTERIOR TO BE RE-DECORATED

IMPROVE EXTERNAL ACCESS REMOVE STEEL LADDERS AND PLATFORM REPLACE WITH PRPOSED TERRACE PAVING SYSTEM

DRAWING REF: 5G/89 Proposed 5G/79 Existing

|                | CDS Projects Limited                                     | Drawing is                             | sue sheet | 1 | Job No: | 21/07/LI |  |
|----------------|----------------------------------------------------------|----------------------------------------|-----------|---|---------|----------|--|
|                | 22 Woodbastwick Road, London SE26 5LH<br>M: 07802 441750 | Title: GREATER LONDON HOUSE 5 (WEST) 5 |           |   |         |          |  |
|                |                                                          |                                        |           |   |         |          |  |
| Drg No.        | Title                                                    | 07/02/22                               |           |   |         |          |  |
| FIFTH FLOOR:   |                                                          |                                        |           |   |         |          |  |
| 5G/01          | LOCATION PLAN                                            | no rev                                 |           |   |         |          |  |
| EXISTING:      |                                                          |                                        |           |   |         |          |  |
| 5G/74          | NORTH SOUTH ACCESS                                       | no rev                                 |           |   |         |          |  |
| 5G/75          | EXTERNAL EAST TERRACE (North)                            | no rev                                 |           |   |         |          |  |
| 5G/76          | EXTERNAL EAST TERRACE (South)                            | no rev                                 |           |   | l       |          |  |
| 5G/77          | EXTERNAL SOUTH TERRACE                                   | no rev                                 |           |   |         |          |  |
| 5G/78          | EXTERNAL NORTH TERRACE                                   | no rev                                 |           |   |         |          |  |
| 5G/79          | EAST TERRACE STORE ROOM                                  | no rev                                 |           |   |         |          |  |
| PROPOSED:      |                                                          |                                        |           |   |         |          |  |
| 5D/05          | ROOF TERRACE EXTERNAL DOORS                              | no rev                                 |           |   |         |          |  |
| 5G/21          | ZONE 4 (M&F Inc. ACCESSIBLE)                             | A                                      |           |   |         |          |  |
| 5G/71          | EXTERNAL TERRACES (AREA)                                 | В                                      |           |   |         |          |  |
| 5G/80          | EXTERNAL TERRACE SOUTH AND EAST                          | no rev                                 |           |   |         |          |  |
| 5G/81          | EXTERNAL TERRACE EAST (CENTRE)                           | no rev                                 |           |   |         |          |  |
| 5G/82          | EXTERNAL TERRACE EAST (South)                            | no rev                                 |           |   |         |          |  |
| 5G/83          | EXTERNAL TERRACE SOUTH                                   | no rev                                 |           |   |         |          |  |
| 5G/84          | NORTH SOUTH ACCESS                                       | no rev                                 |           |   |         |          |  |
| 5G/85          | EXTERNAL TERRACE EAST (North)                            | no rev                                 |           |   |         |          |  |
| 5G/86          | EXTERNAL TERRACE EAST (South)                            | no rev                                 |           |   |         |          |  |
| 5G/87          | EXTERNAL TERRACE SOUTH EXTERNAL TERRACE NORTH            | no rev                                 |           |   |         |          |  |
| 5G/88<br>5G/89 | EAST TERRACE STORE ROOM                                  | no rev                                 |           |   | l       |          |  |
| SCHEDULES:     | DESIGN STATEMENT                                         | no rev                                 |           |   |         |          |  |