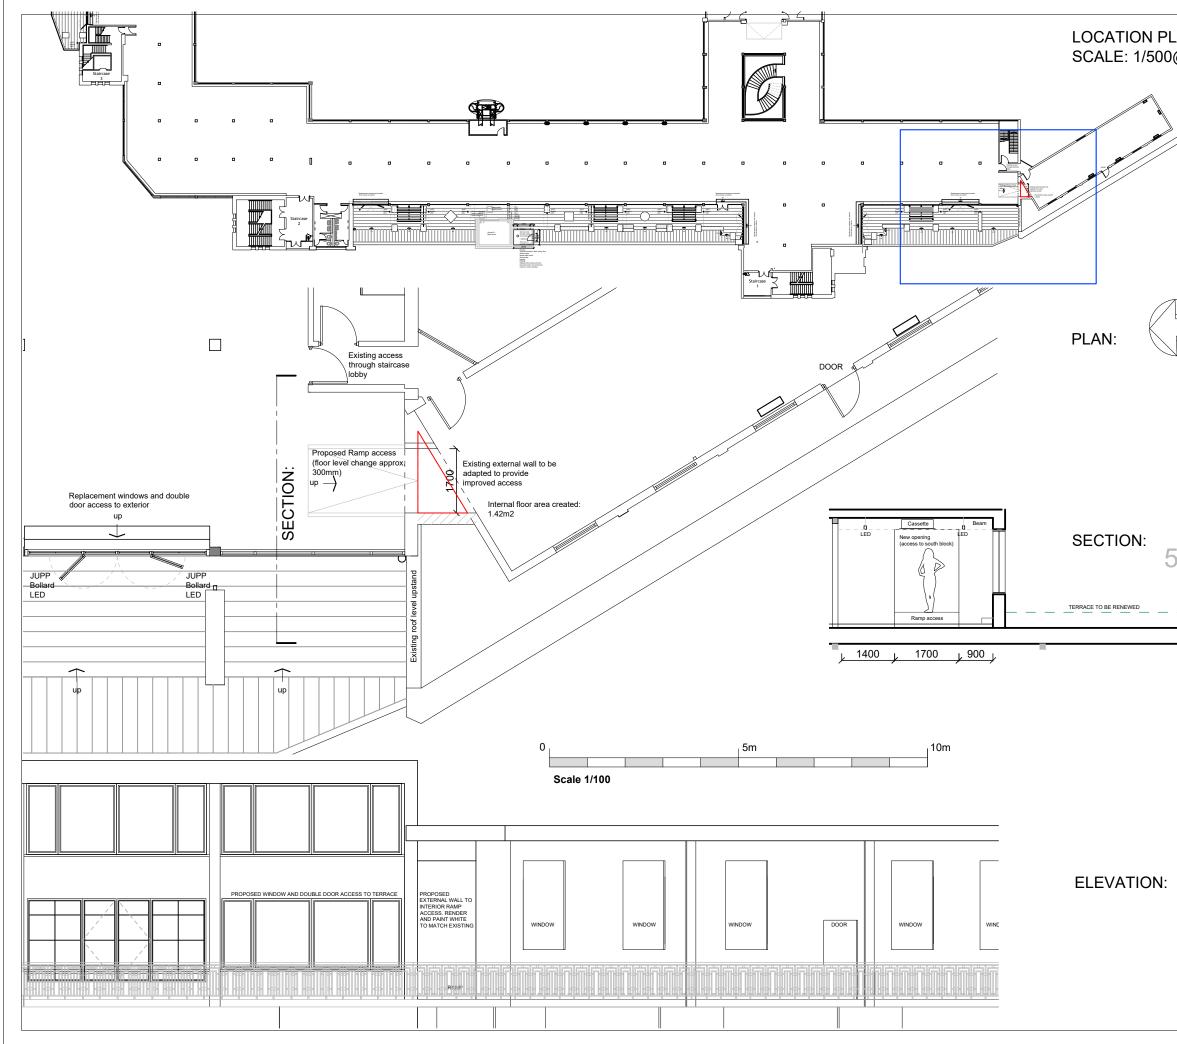

| .AN:<br>@A3     | Based on informatior<br>All dimensions are a<br>Subject to survey |                                                         | hers     |  |
|-----------------|-------------------------------------------------------------------|---------------------------------------------------------|----------|--|
|                 |                                                                   |                                                         |          |  |
| ,               |                                                                   |                                                         |          |  |
|                 |                                                                   |                                                         |          |