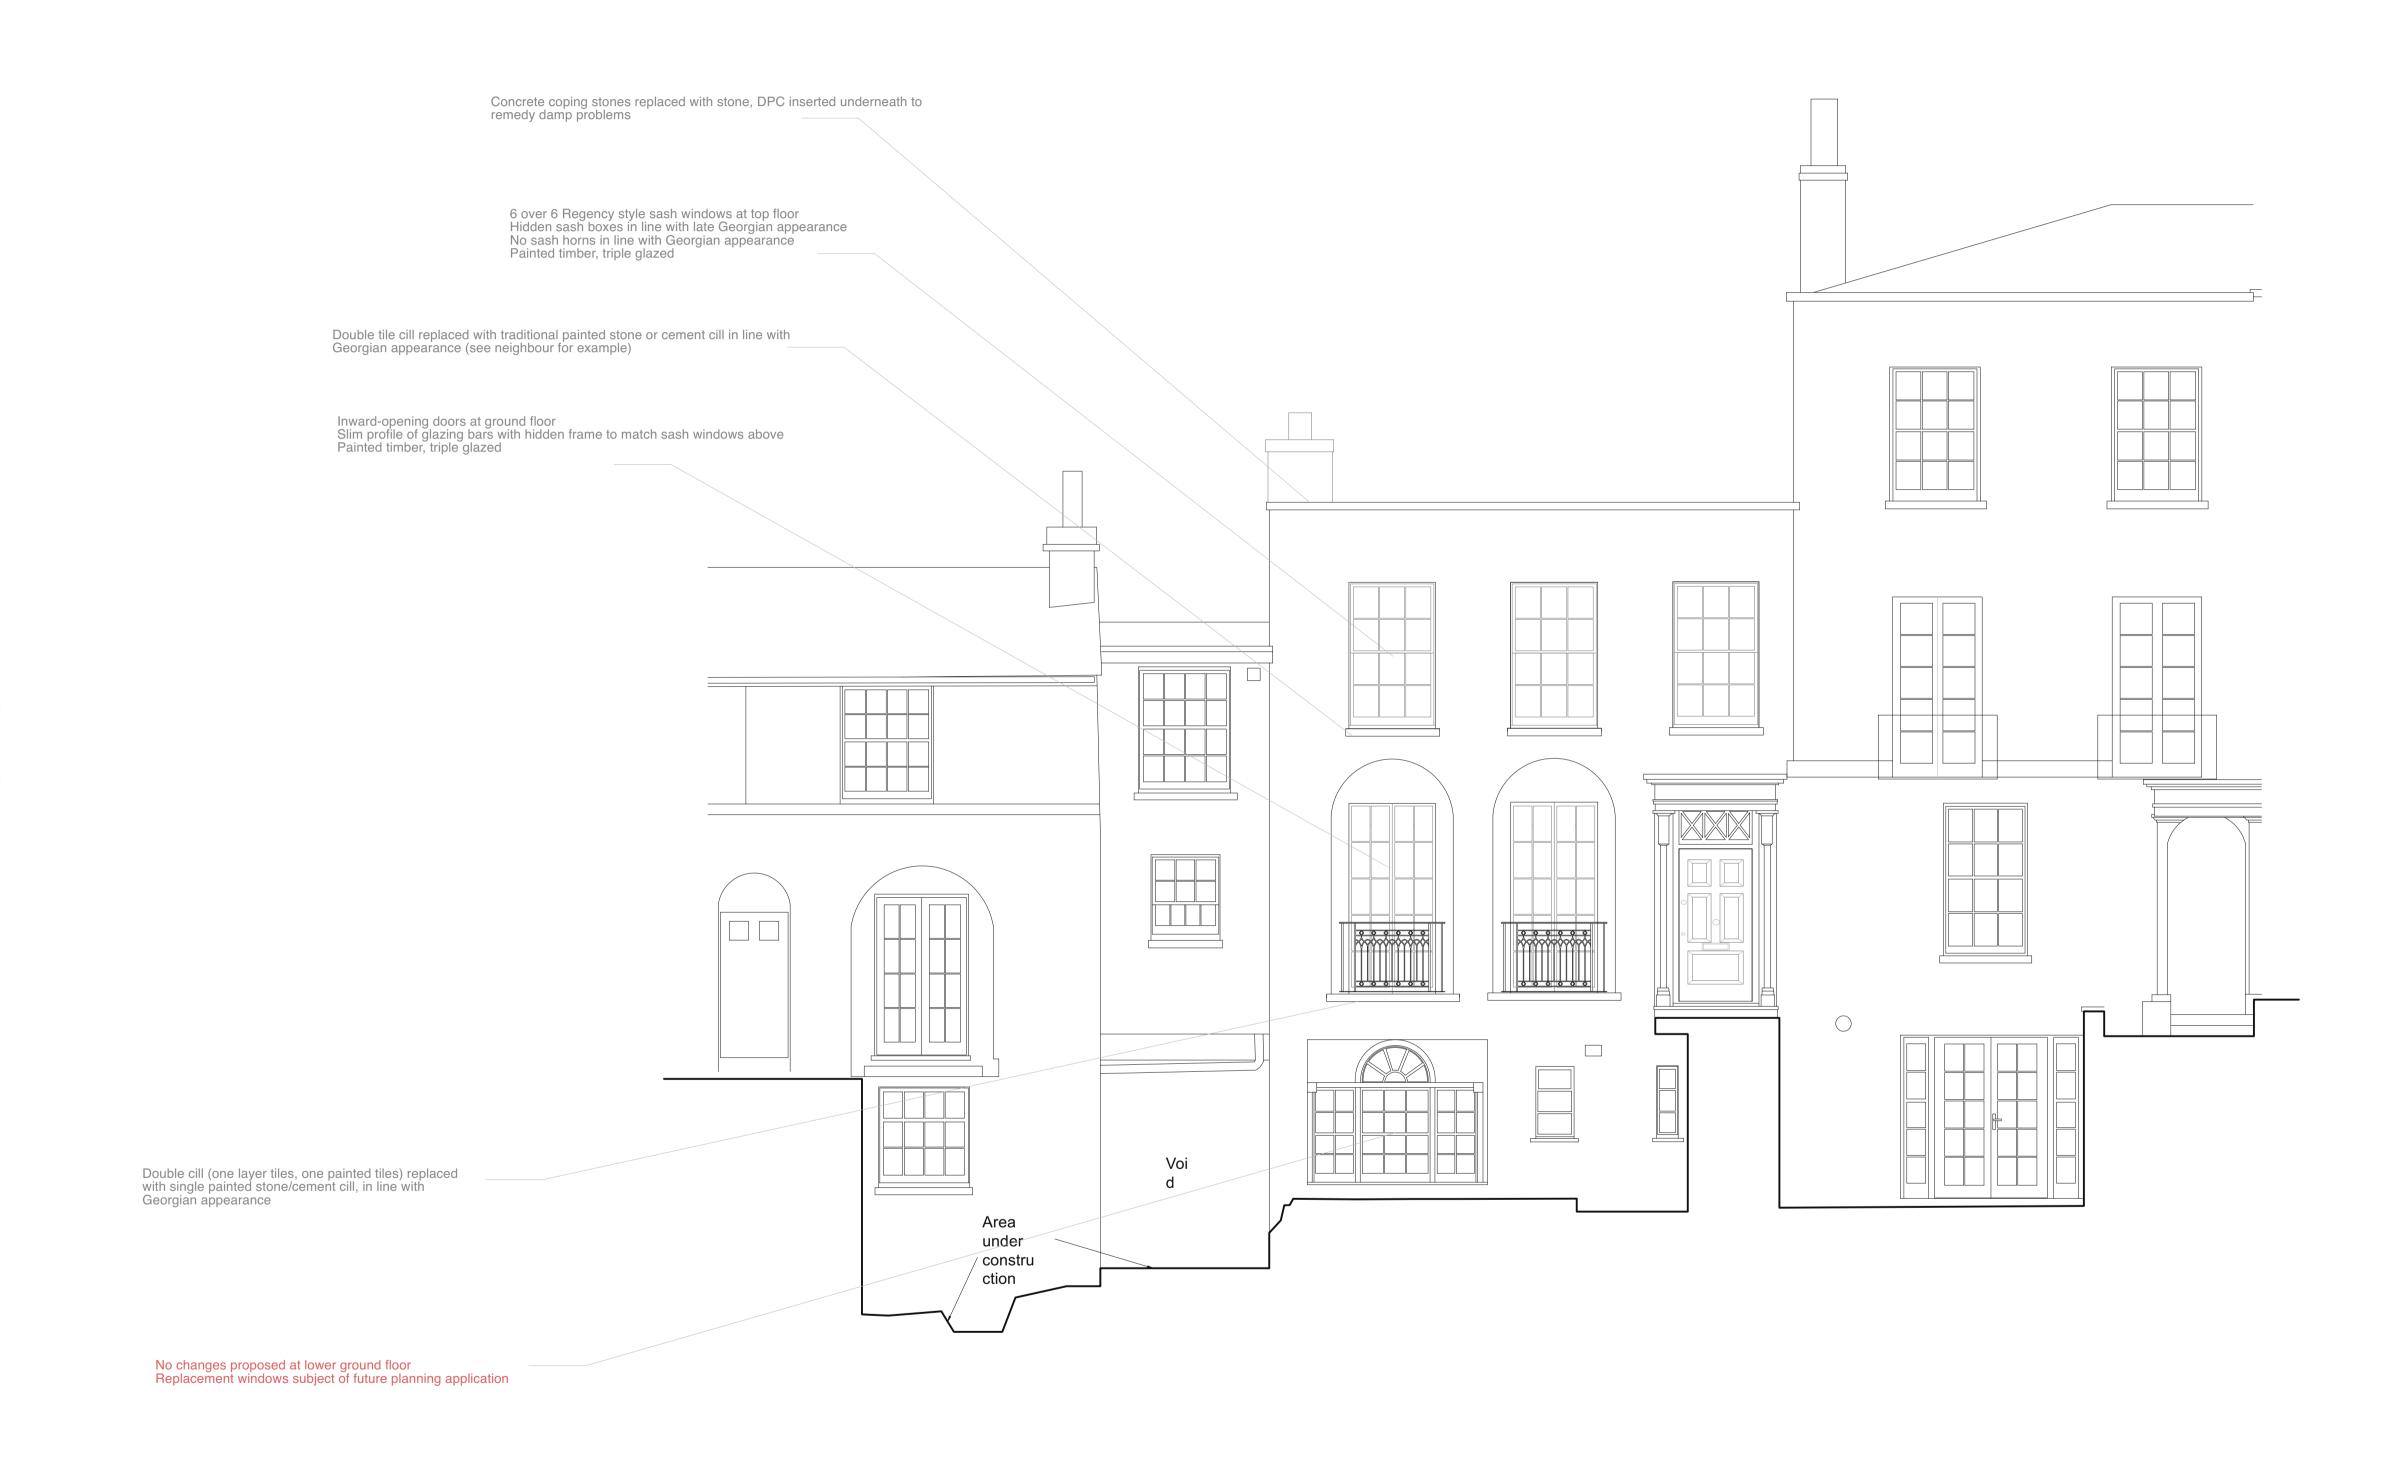

99 South End Road Under Development

101 South End Road Development Site

103 South End Road As Existing

General Notes

- All dimensions to be verified on site - To be read in conjunction with all relevant documents

- In the event of discrepancy notify the Architect immediately
  All steel structural elements to be finished with intumescent coating. 30 minutes fire resistance. For all structural elements and connection see SE drawings.

- This document is copyright of Hugh Cullum Architects Ltd

| Issue Status<br>- SK Sketch<br>- D Design | - T<br>- E | Tender<br>Existing Condition |       | Permissions<br>Contract |
|-------------------------------------------|------------|------------------------------|-------|-------------------------|
| rev note                                  |            | da                           | date  |                         |
| (A) : Initial drawings                    |            | DD.N                         | 1M.YY | (OW/HC)                 |

## HUGHCULLUM 101 South End Road

ARCHITECTS LTD Bloomsbury Design As Proposed - Planning 61b Judd Street General Arrangement London WC1H9QT Front Elevation t 0 2 0 7 3 8 3 7 6 4 7 f 0 2 0 7 3 8 7 7 6 4 5 f 0 2 0 7 3 8 7 7 6 4 5 mail@hughcullum.com SER10 - P200 (A)

No changes proposed at lower ground floor Replacement windows etc subject of future planning application

103 South End Road As Existing

General Notes

- All dimensions to be verified on site - To be read in conjunction with all relevant documents
- In the event of discrepancy notify the Architect immediately
  All steel structural elements to be finished with intumescent coating. 30 minutes fire resistance. For all structural elements and connection see SE drawings.

- This document is copyright of Hugh Cullum Architects Ltd

| Issue Status<br>- SK Sketch<br>- D Design | - T<br>- E | Tender<br>Existing Condition |       | Permissions<br>Contract  |
|-------------------------------------------|------------|------------------------------|-------|--------------------------|
| rev note                                  |            | date                         |       | (drawn<br>by/checked by) |
| (A) : Initial drawings                    |            | DD.N                         | IM.YY | (OW/HC)                  |

6 over 6 Regency-style sash windows at top floor Hidden sash boxes in line with late Georgian appearance No sash horns in line with late Georgian appearance Painted timber, triple glazed

Exposed terracotta tile cill replaced with painted stone/cement cill