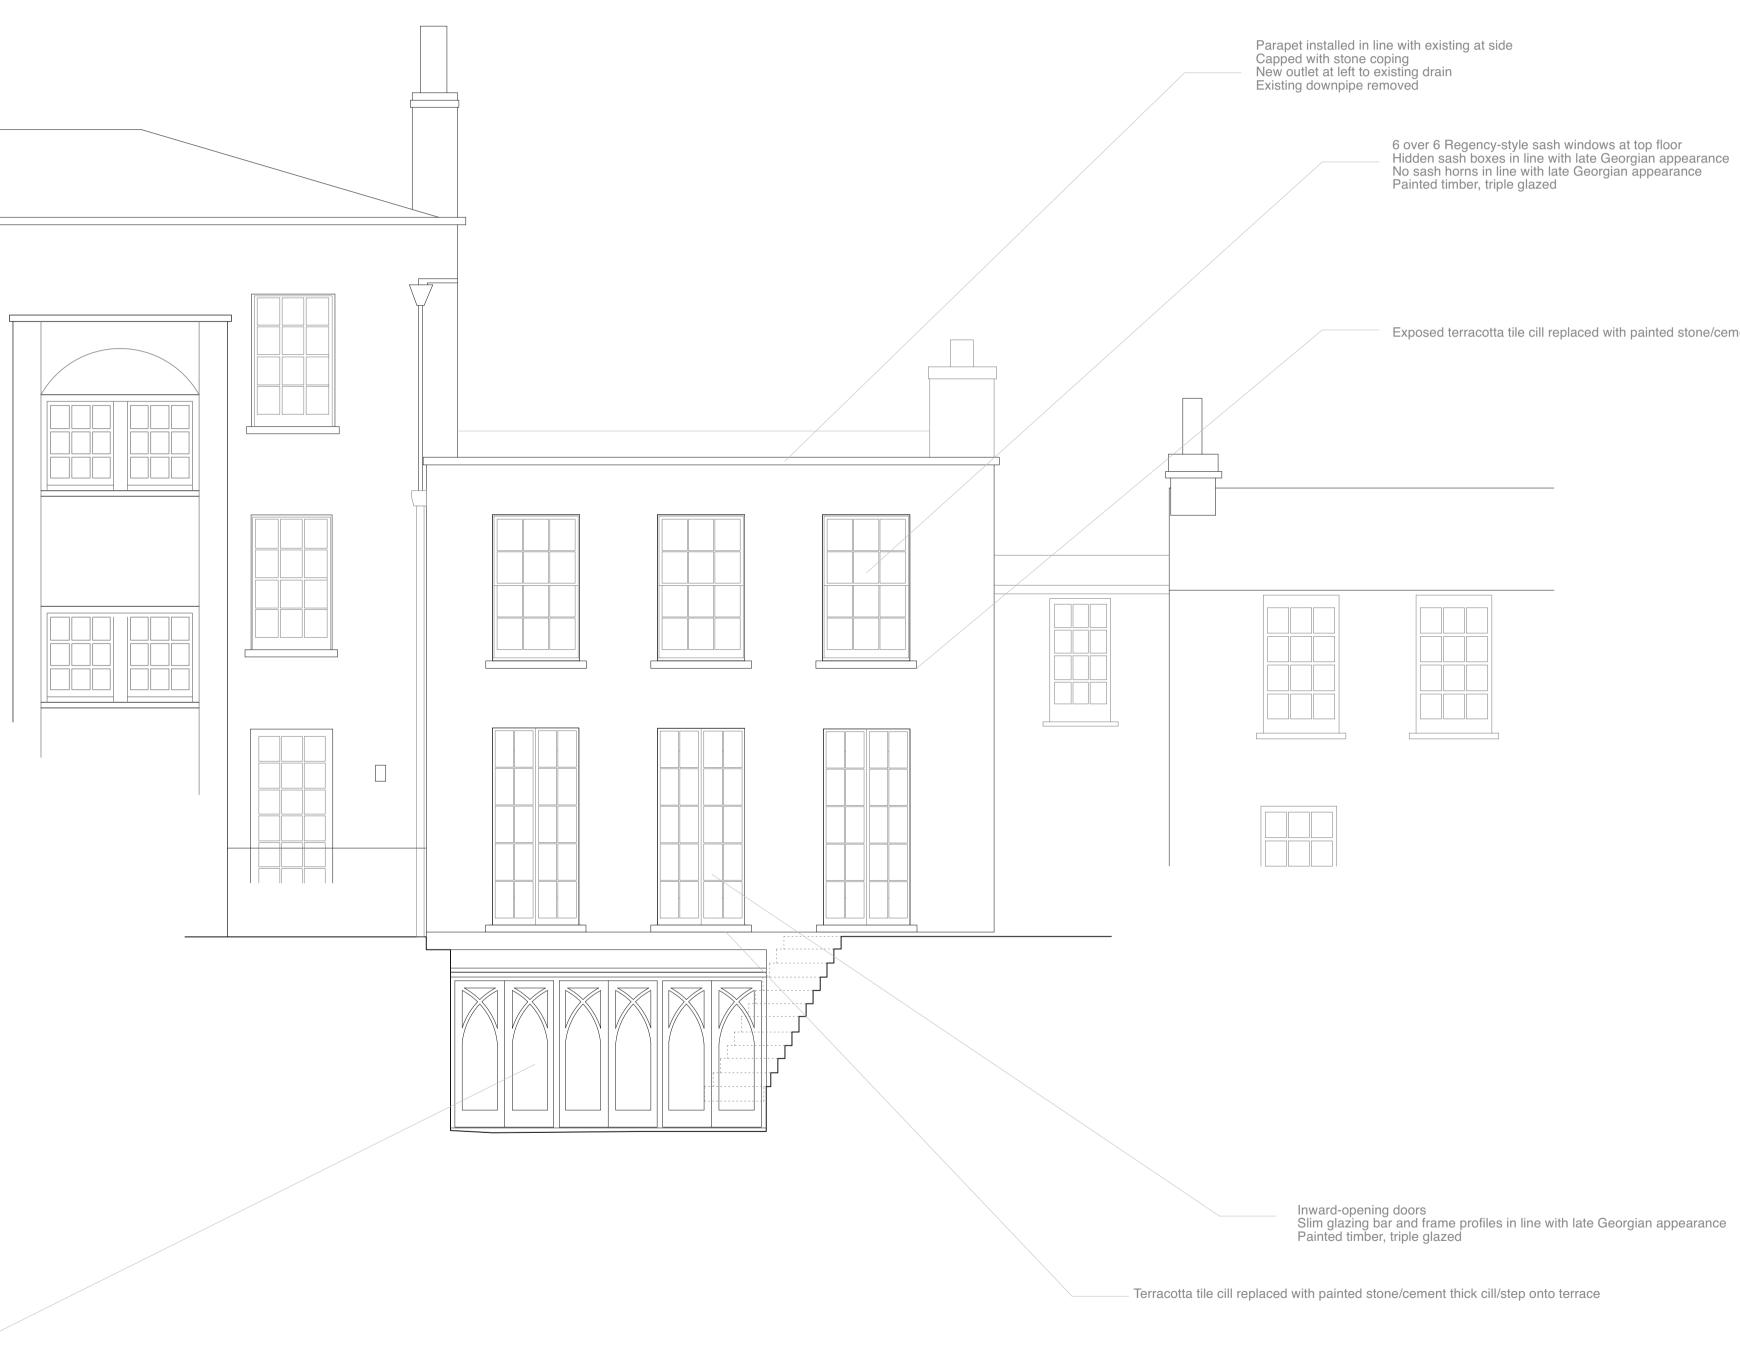

No changes proposed at lower ground floor Replacement windows etc subject of future planning application

103 South End Road As Existing

General Notes

- All dimensions to be verified on site - To be read in conjunction with all relevant documents
- In the event of discrepancy notify the Architect immediately
  All steel structural elements to be finished with intumescent coating. 30 minutes fire resistance. For all structural elements and connection see SE drawings.

- This document is copyright of Hugh Cullum Architects Ltd

| Issue Status<br>- SK Sketch<br>- D Design | - T<br>- E | Tender<br>Existing Condition |       | Permissions<br>Contract  |
|-------------------------------------------|------------|------------------------------|-------|--------------------------|
| rev note                                  |            | date                         |       | (drawn<br>by/checked by) |
| (A) : Initial drawings                    |            | DD.N                         | IM.YY | (OW/HC)                  |

6 over 6 Regency-style sash windows at top floor Hidden sash boxes in line with late Georgian appearance No sash horns in line with late Georgian appearance Painted timber, triple glazed

Exposed terracotta tile cill replaced with painted stone/cement cill

## HUGHCULLUM 101 South End Road

ARCHITECTS LTD Bloomsbury Design As Proposed - Planning 61b Judd Street General Arrangement London WC1H9QT Rear Elevation t 02073837647 f 02073877645 mail@hughcullum.com SER10<sup>-</sup> - P201 (A)