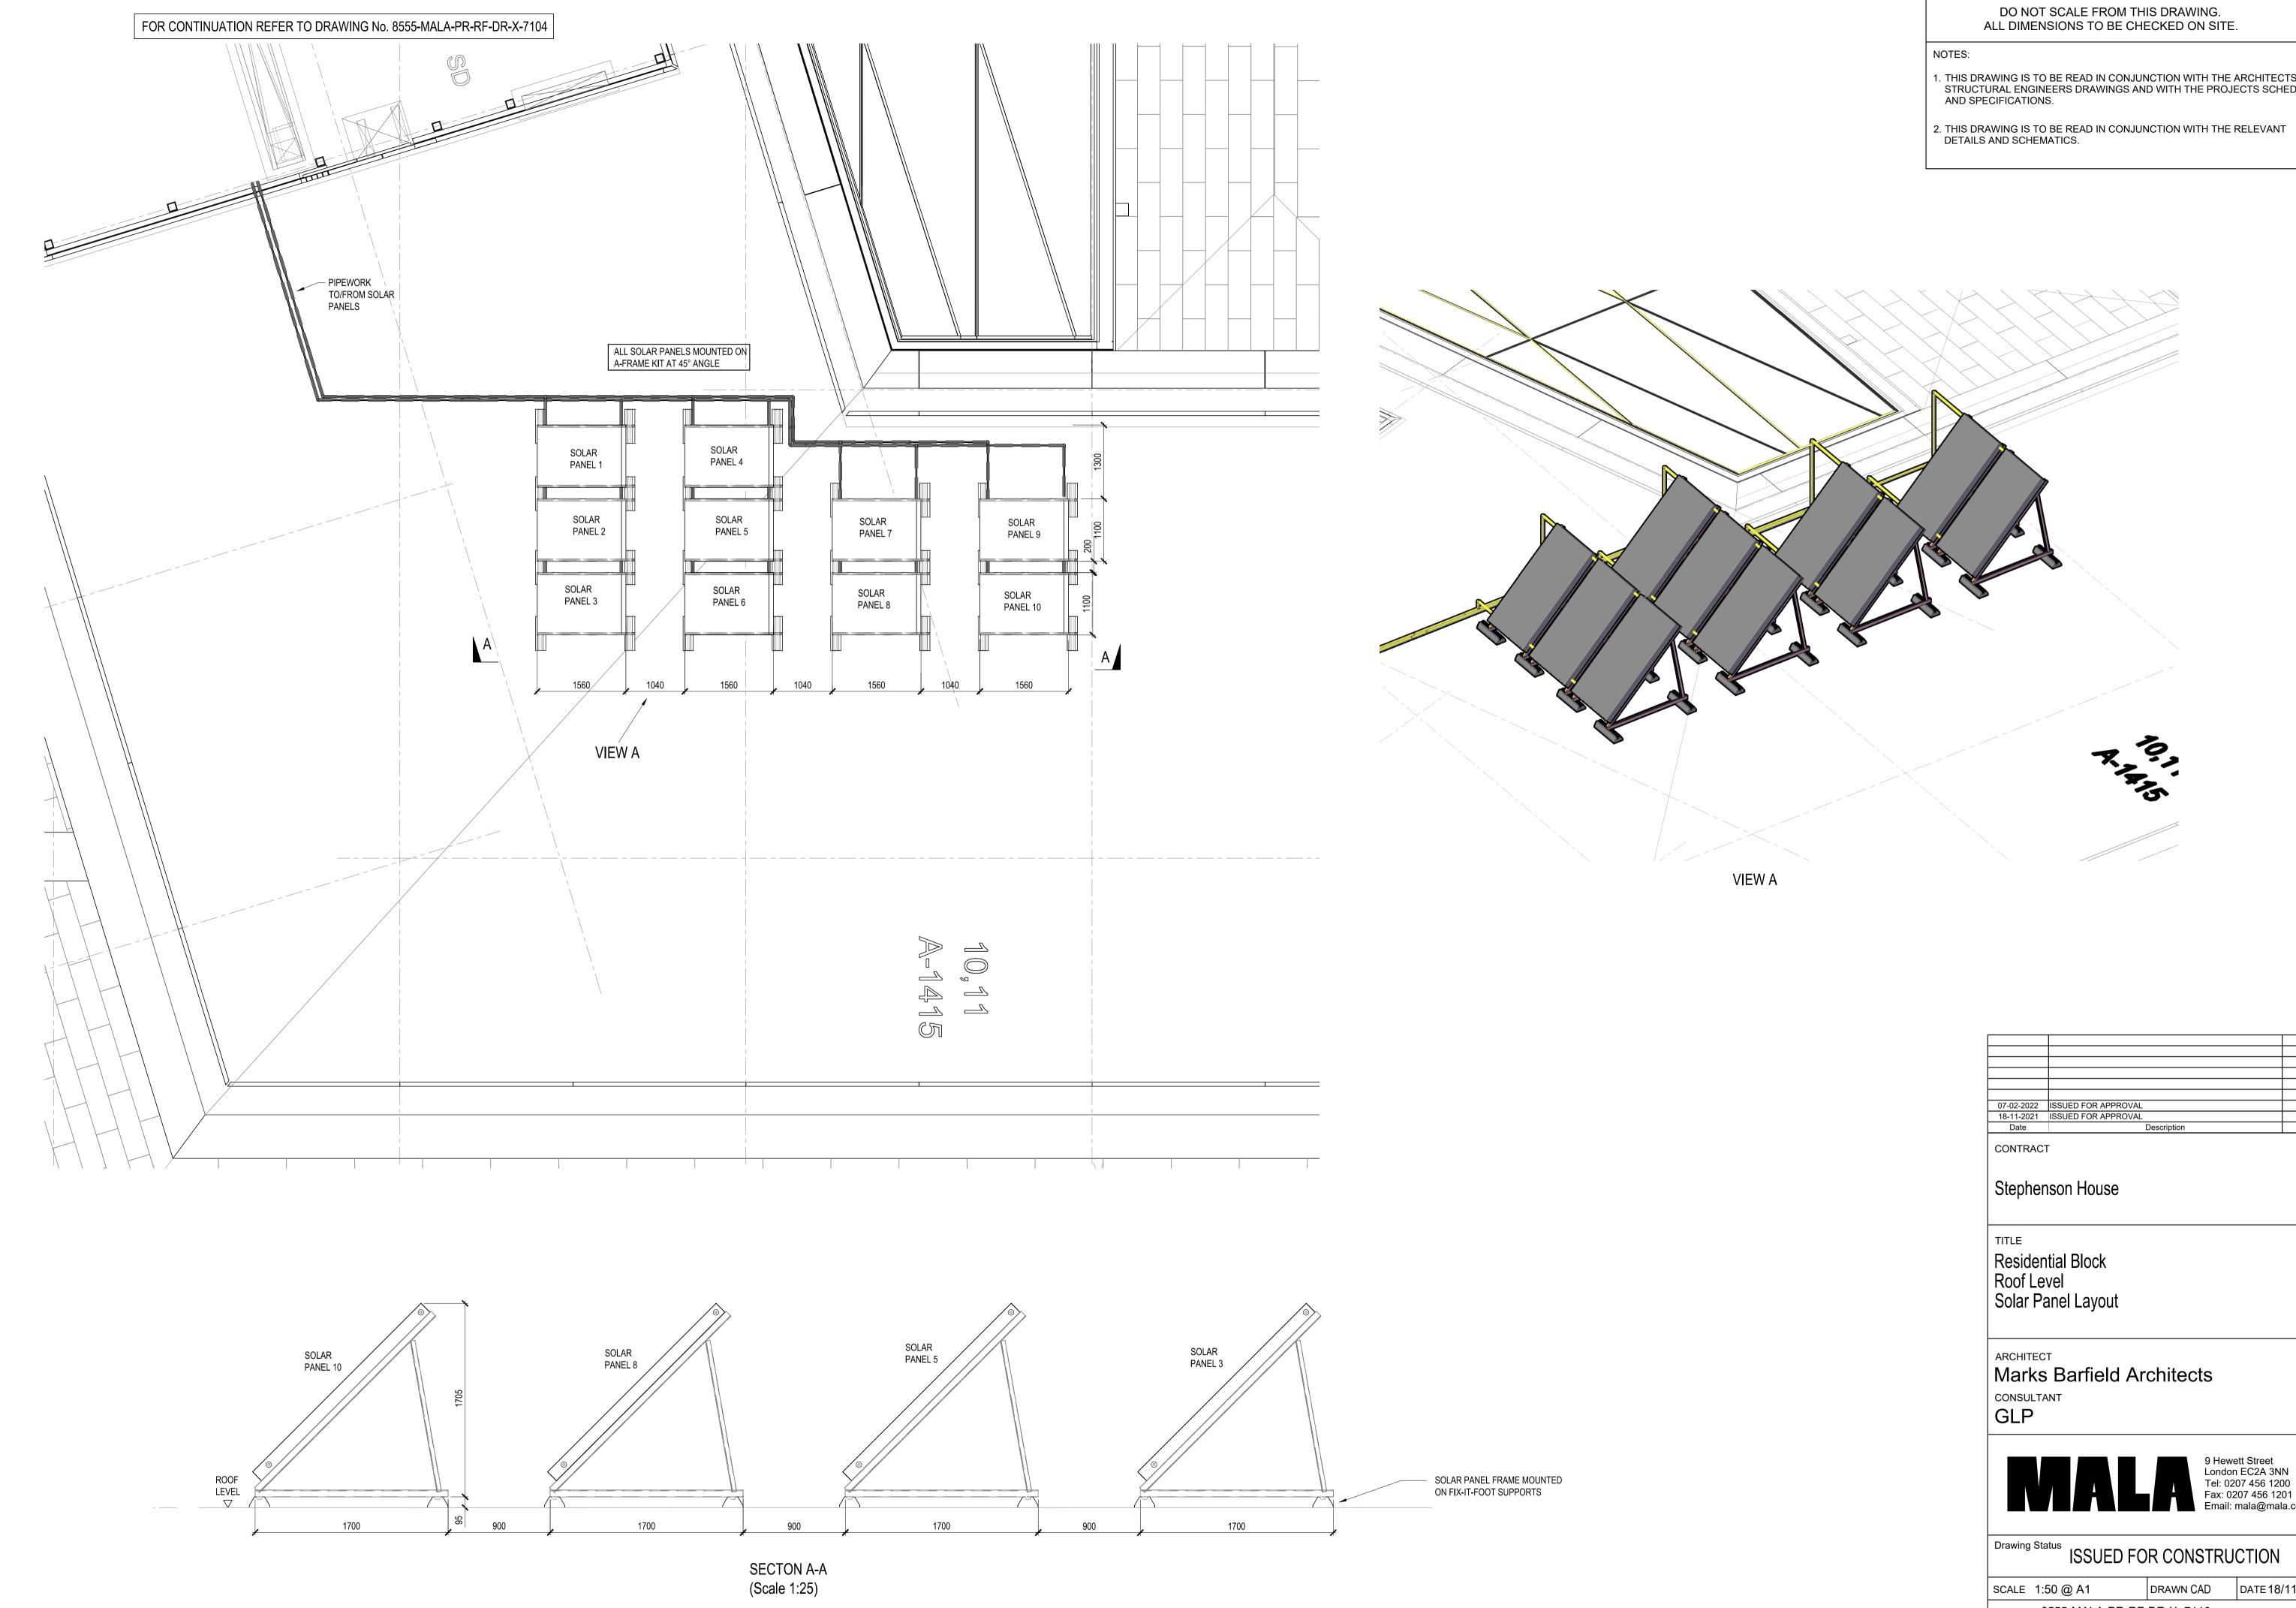

## DO NOT SCALE FROM THIS DRAWING. ALL DIMENSIONS TO BE CHECKED ON SITE.

- 1. THIS DRAWING IS TO BE READ IN CONJUNCTION WITH THE ARCHITECTS AND STRUCTURAL ENGINEERS DRAWINGS AND WITH THE PROJECTS SCHEDULES AND SPECIFICATIONS.

| 07-02-2022         | ISSUED FOR APPI |             |                                             |                                                                                         | C00        |
|--------------------|-----------------|-------------|---------------------------------------------|-----------------------------------------------------------------------------------------|------------|
| 18-11-2021         | ISSUED FOR APPI |             |                                             |                                                                                         | P00        |
| Date               |                 | Description |                                             |                                                                                         | Rev        |
| CONTRAC            | nson House      | )           |                                             |                                                                                         |            |
|                    | ntial Block     |             |                                             |                                                                                         |            |
| Roof Le<br>Solar P | anel Layout     |             |                                             |                                                                                         |            |
| Solar P            | anel Layout     |             | cts                                         |                                                                                         |            |
| ARCHITEC           | anel Layout     |             | 9 Hev<br>Londo<br>Tel: 0<br>Fax: 0          | vett Street<br>on EC2A 3NN<br>207 456 1200<br>2207 456 120 <sup>7</sup><br>: mala@mala. | 1          |
| ARCHITEC           | anel Layout     | I Archite   | 9 Hev<br>Londo<br>Tel: 0<br>Fax: 0<br>Email | on EC2A 3NN<br>207 456 1200<br>0207 456 120<br>: mala@mala.                             | 1          |
| Solar P            | anel Layout     | Archite     | 9 Hev<br>Londo<br>Tel: 0<br>Fax: 0<br>Email | on EC2A 3NN<br>207 456 1200<br>0207 456 120<br>: mala@mala.                             | l<br>co.uk |