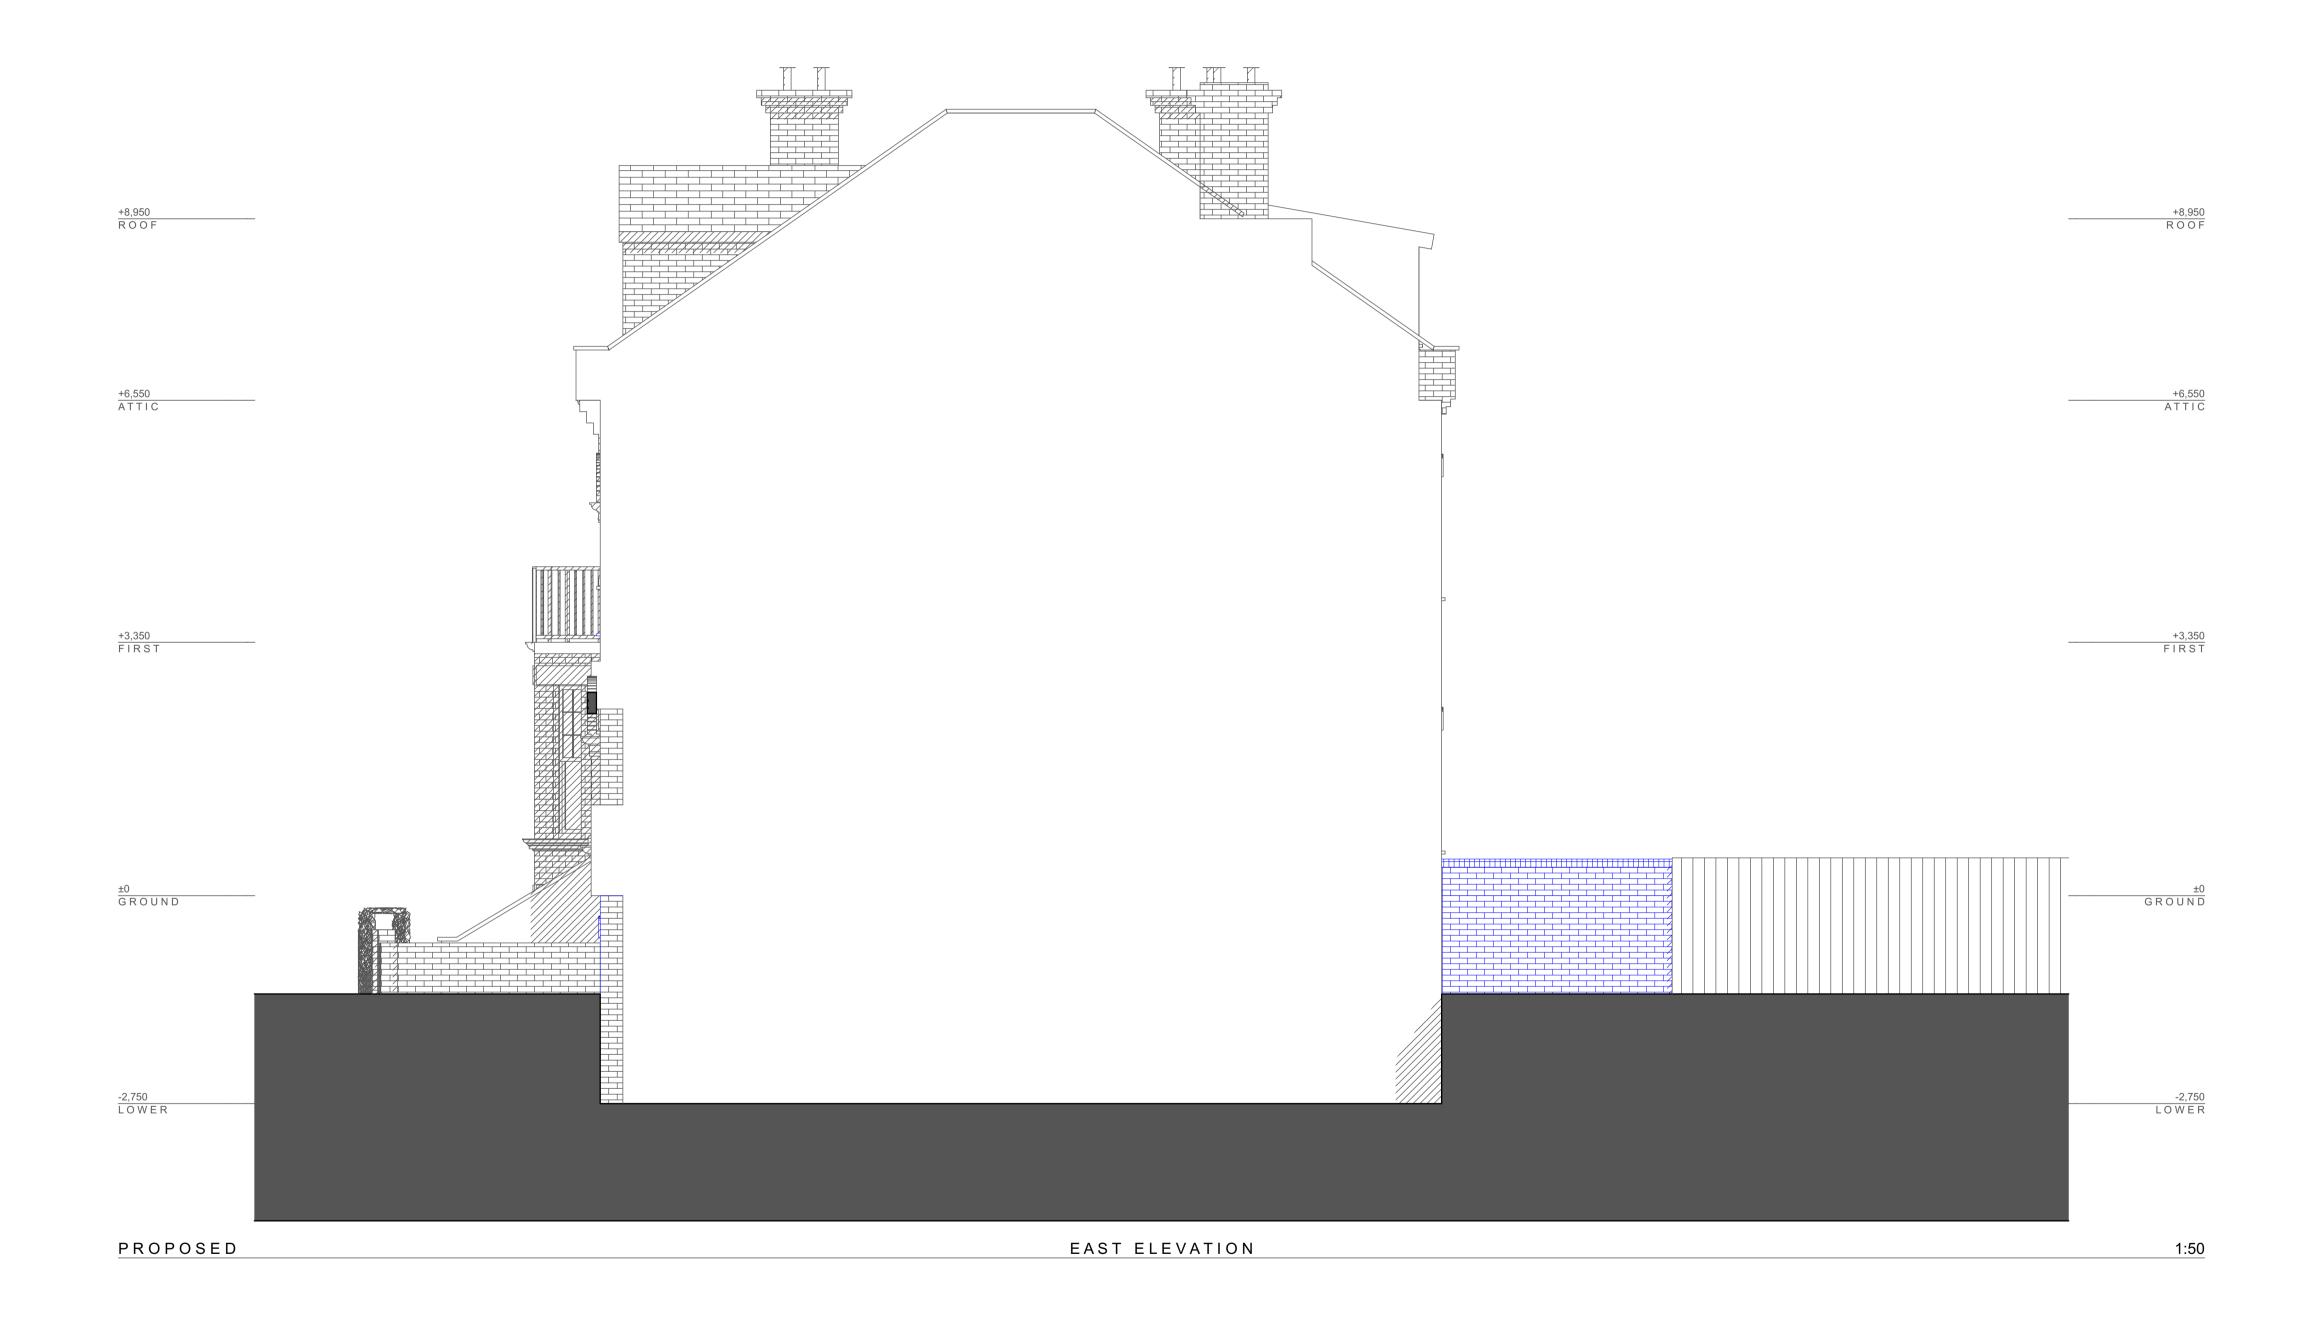

Materials to match existing unless otherwise stated on the drawings. Any rooflights not to project more than 150mm from the plane of the roof

Looking to extend your home? Call for a free consultation today; 020 8954 6291 www.yooparchitects.co.uk YOOP Architects, your local architect

1:50 @A1 1:100 @A3

PLANNING

Purpose of Issue

Friday, 18 February 2022

Date of Issue

Extension & Refurbishment
38 Dennington Park Road London NW6 1BD

Project No. Layout Title

Drawing Number 2020/023 PROPOSED EAST ELEVATION 023/PL/204