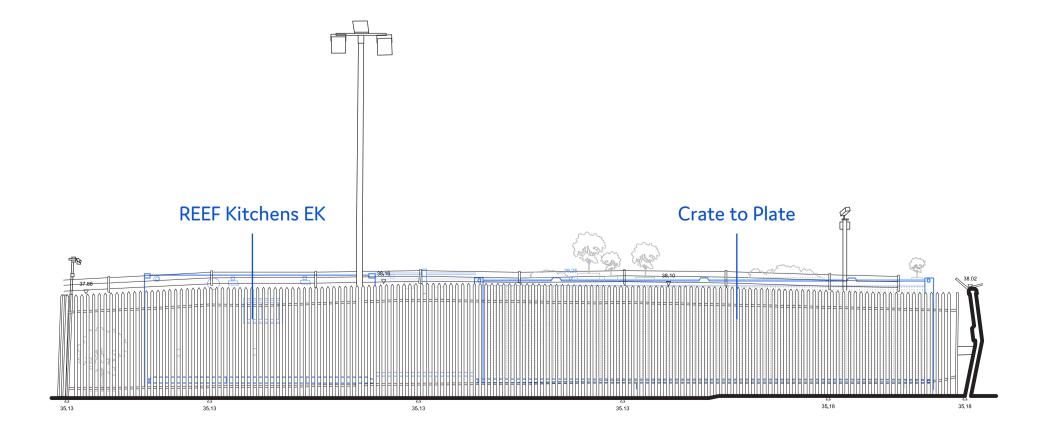

**Proposed West Elevation** 

**Proposed South Elevation** 

**Proposed East Elevation** 

**Proposed North Elevation** 

Proposed East Elevation 2

04/01/22 - JG CS ev. Date Description Drawn Audit

© Office S&M LLP 18 Ashwin Street London, E8 3DL

office@officesandm.com www.officesandm.com

| Project Name<br>Regis Road REEF       | Project No.<br>21352                      | Date Created<br>10/21 |
|---------------------------------------|-------------------------------------------|-----------------------|
| Drawing Name<br>Proposed - Elevations | Drawing No.<br>120, 121, 122, 123,<br>124 | Revision<br>-         |
| Status<br>-                           | Scale<br>1:200 @ A3<br>1:100 @ A1         |                       |
|                                       |                                           |                       |