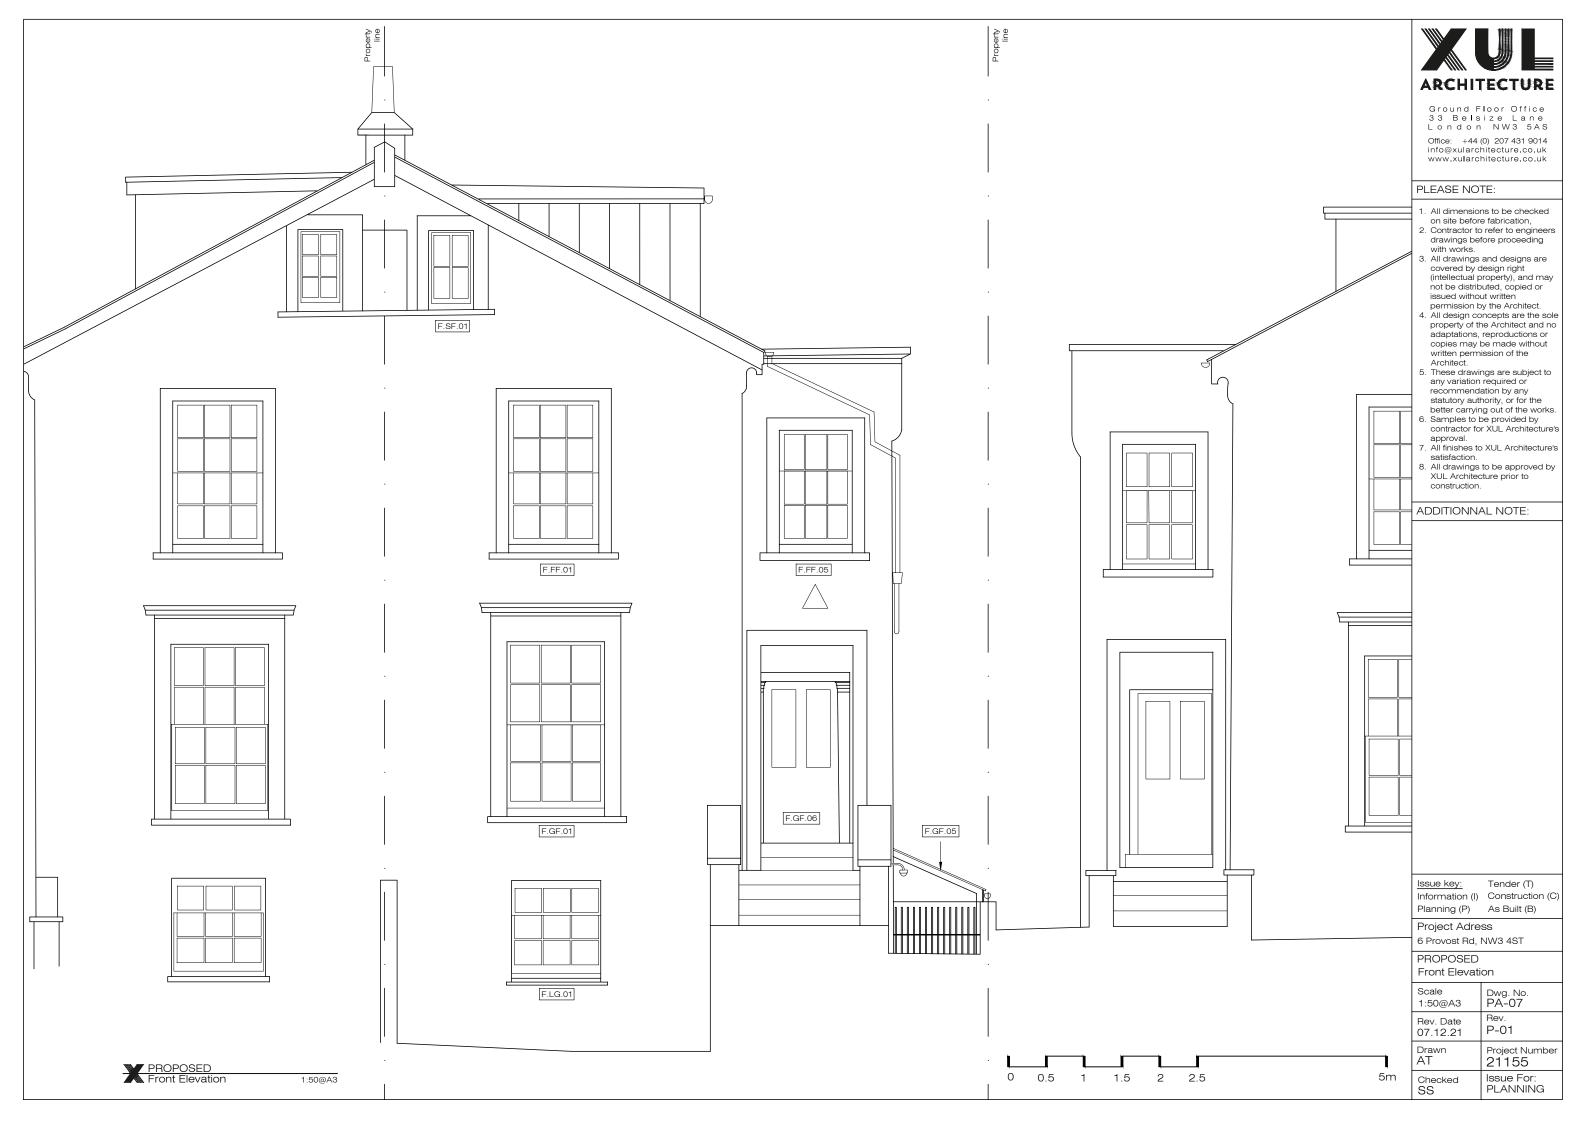

# ADDITIONNAL NOTE:

Issue key: Tender (T) Information (I) Construction (C) Planning (P) As Built (B)

Project Adress

6 Provost Rd, NW3 4ST

Street view

| Scale<br>1:100@A3  | Dwg. No.<br>PA-12      |
|--------------------|------------------------|
| Rev. Date 07.12.21 | Rev.<br>P-00           |
| Drawn<br>AT        | Project Number 21155   |
| Checked<br>SS      | Issue For:<br>PLANNING |