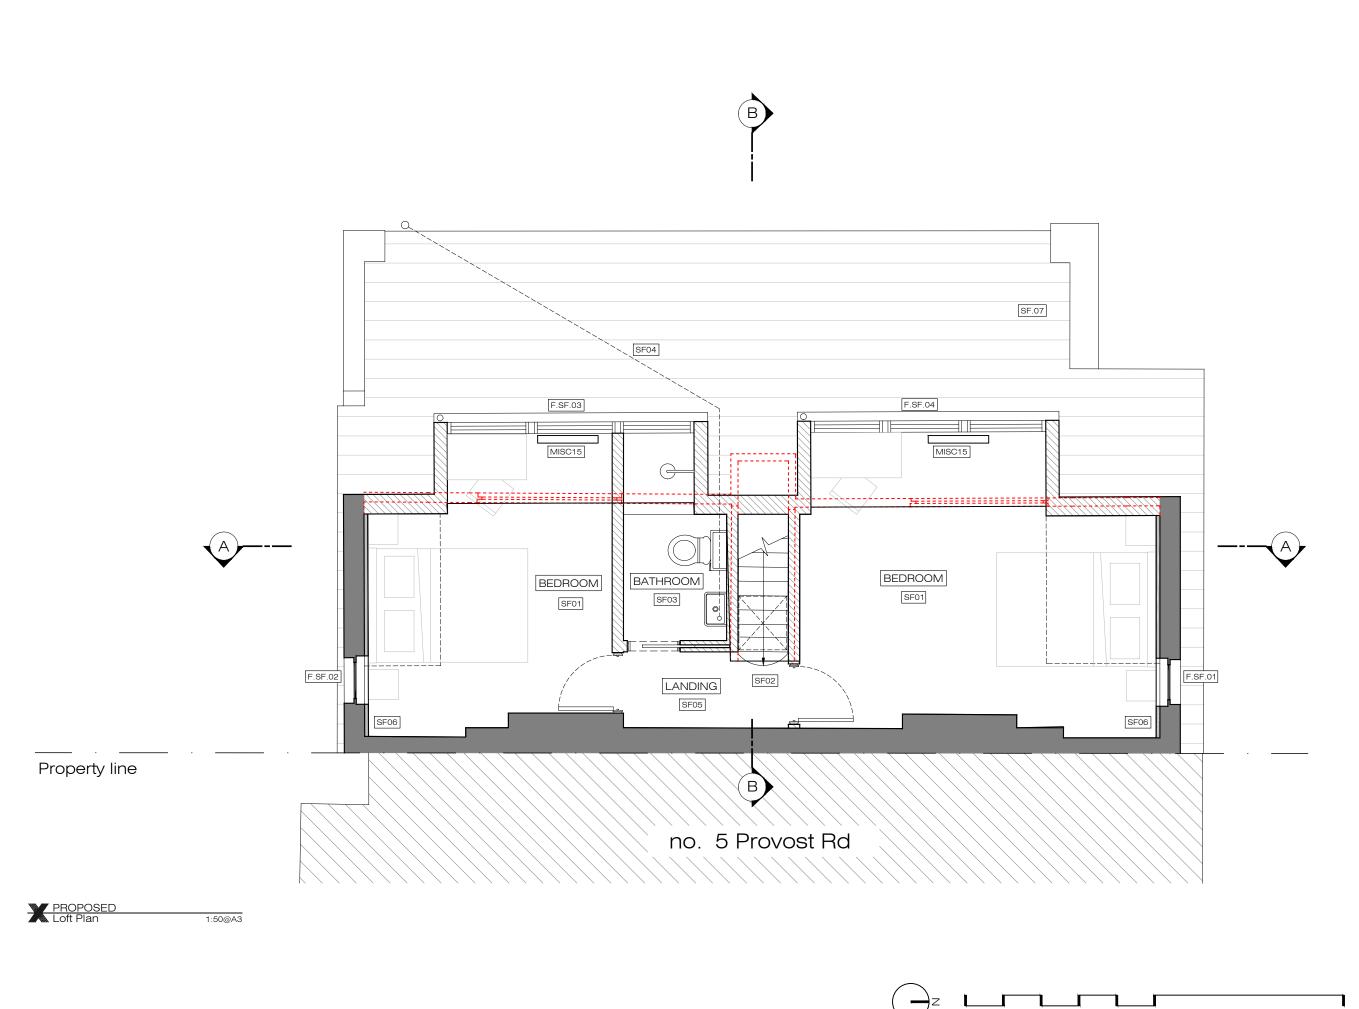

## ADDITIONNAL NOTE:

Issue key:

SS

Tender (T) Information (I) Construction (C) Planning (P) As Built (B)

Project Adress 6 Provost Rd, NW3 4ST

PROPOSED

Second Floor Plan

| Scale<br>1:50@A3   | Dwg. No.<br>PA-05      |
|--------------------|------------------------|
| Rev. Date 07.12.21 | Rev.<br>P-01           |
| Drawn<br>AT        | Project Number 21155   |
| Checked<br>SS      | Issue For:<br>PLANNING |