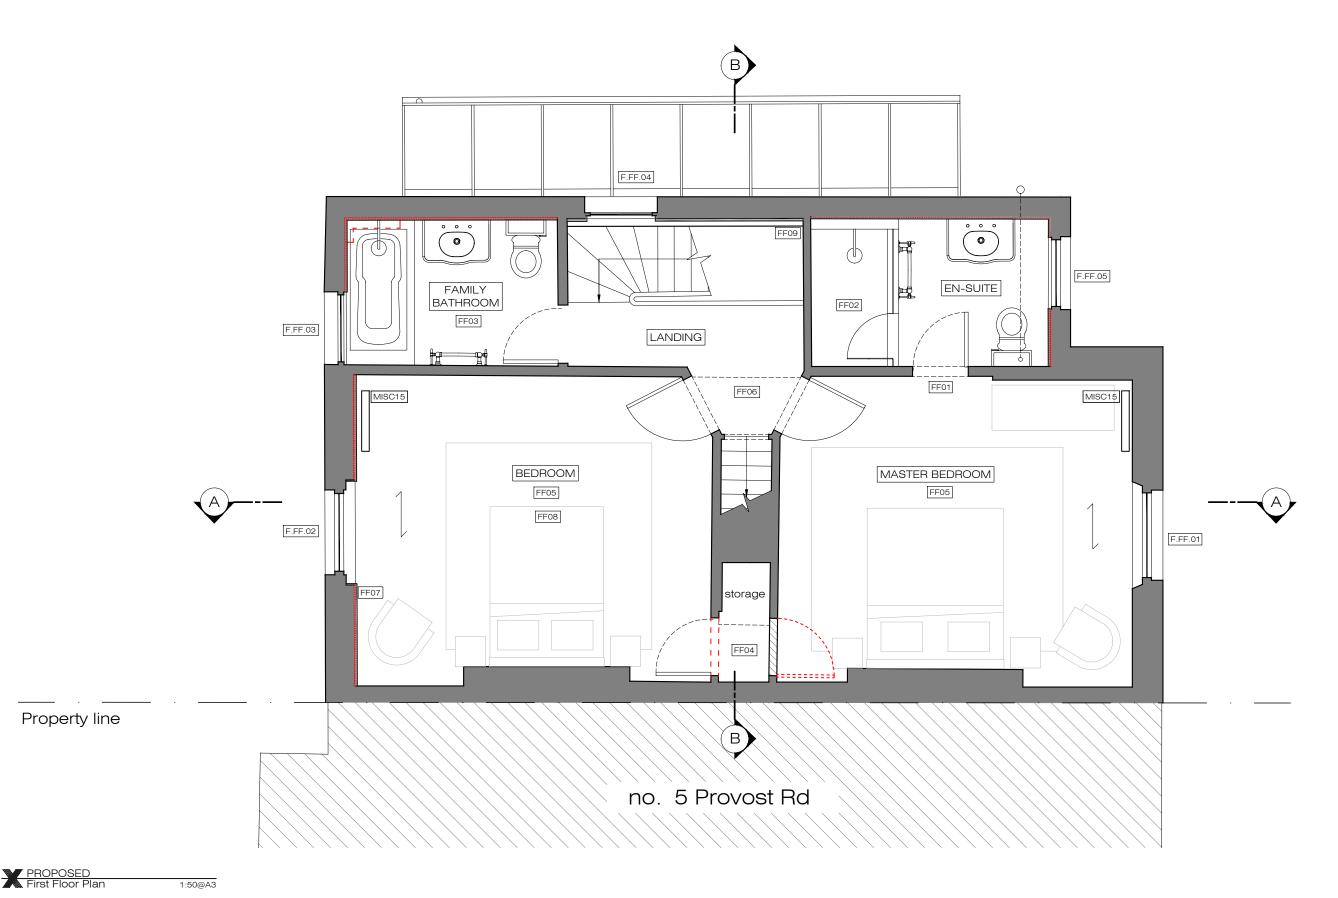

# ADDITIONNAL NOTE:

Issue key: Information (I) Construction (C)

Planning (P) As Built (B)

Tender (T)

Project Adress 6 Provost Rd, NW3 4ST

PROPOSED

First Floor Plan

| Scale<br>1:50@A3   | Dwg. No.<br>PA-04      |
|--------------------|------------------------|
| Rev. Date 07.12.21 | Rev.<br>P-01           |
| Drawn<br>AT        | Project Number 21155   |
| Checked<br>SS      | Issue For:<br>PLANNING |