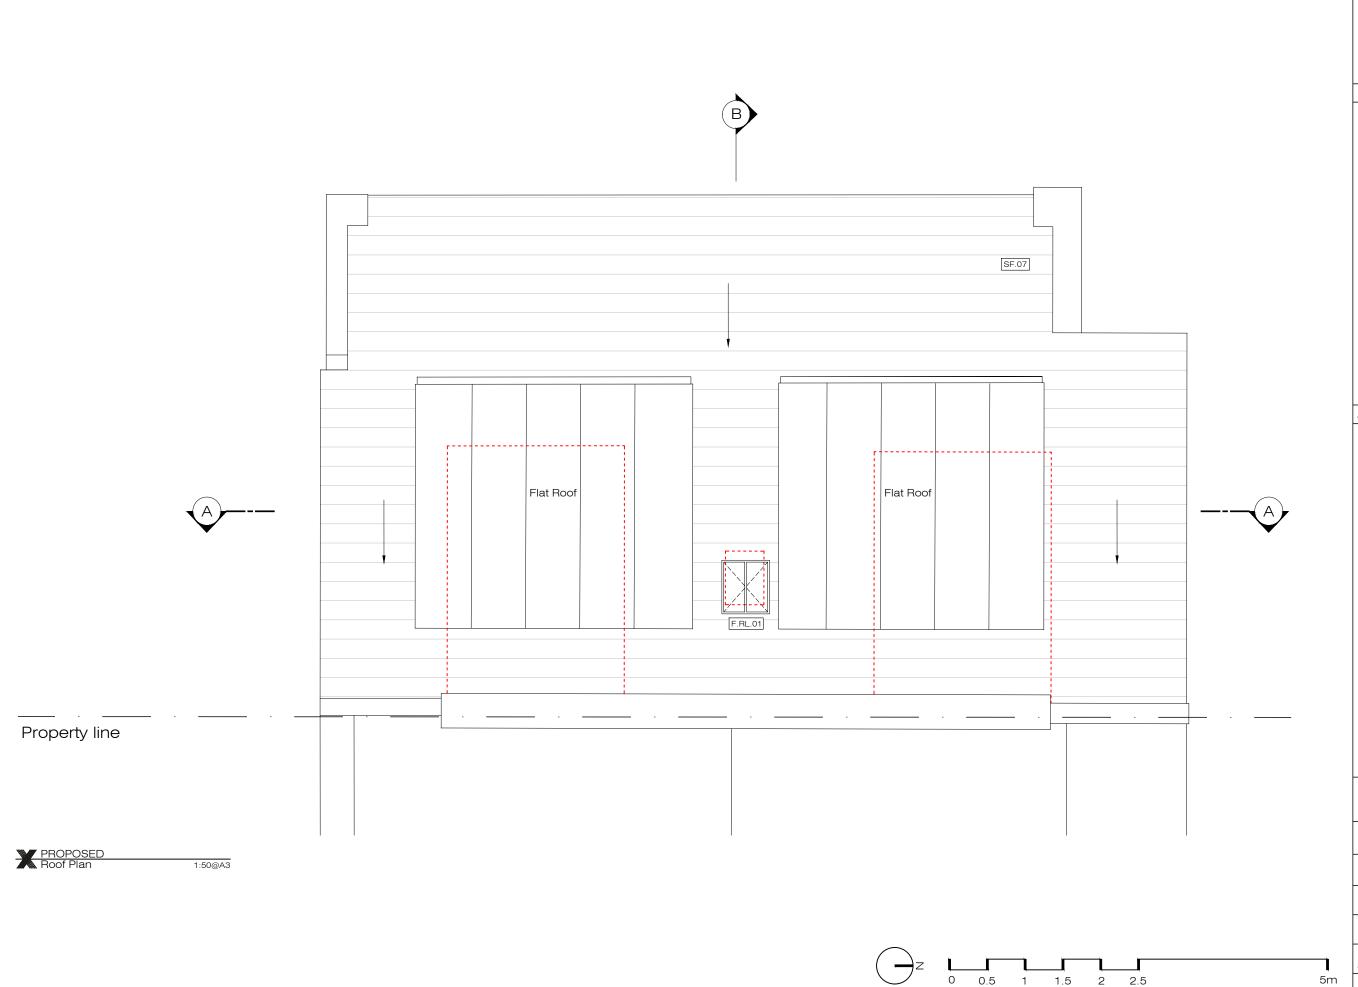

## ADDITIONNAL NOTE:

Issue key:

Tender (T) Information (I) Construction (C) Planning (P) As Built (B)

Project Adress

6 Provost Rd, NW3 4ST PROPOSED

Roof Plan

|  | Scale<br>1:50@A3   | Dwg. No.<br>PA-06      |
|--|--------------------|------------------------|
|  | Rev. Date 07.12.21 | Rev.<br>P-01           |
|  | Drawn<br>AT        | Project Number 21155   |
|  | Checked<br>SS      | Issue For:<br>PLANNING |