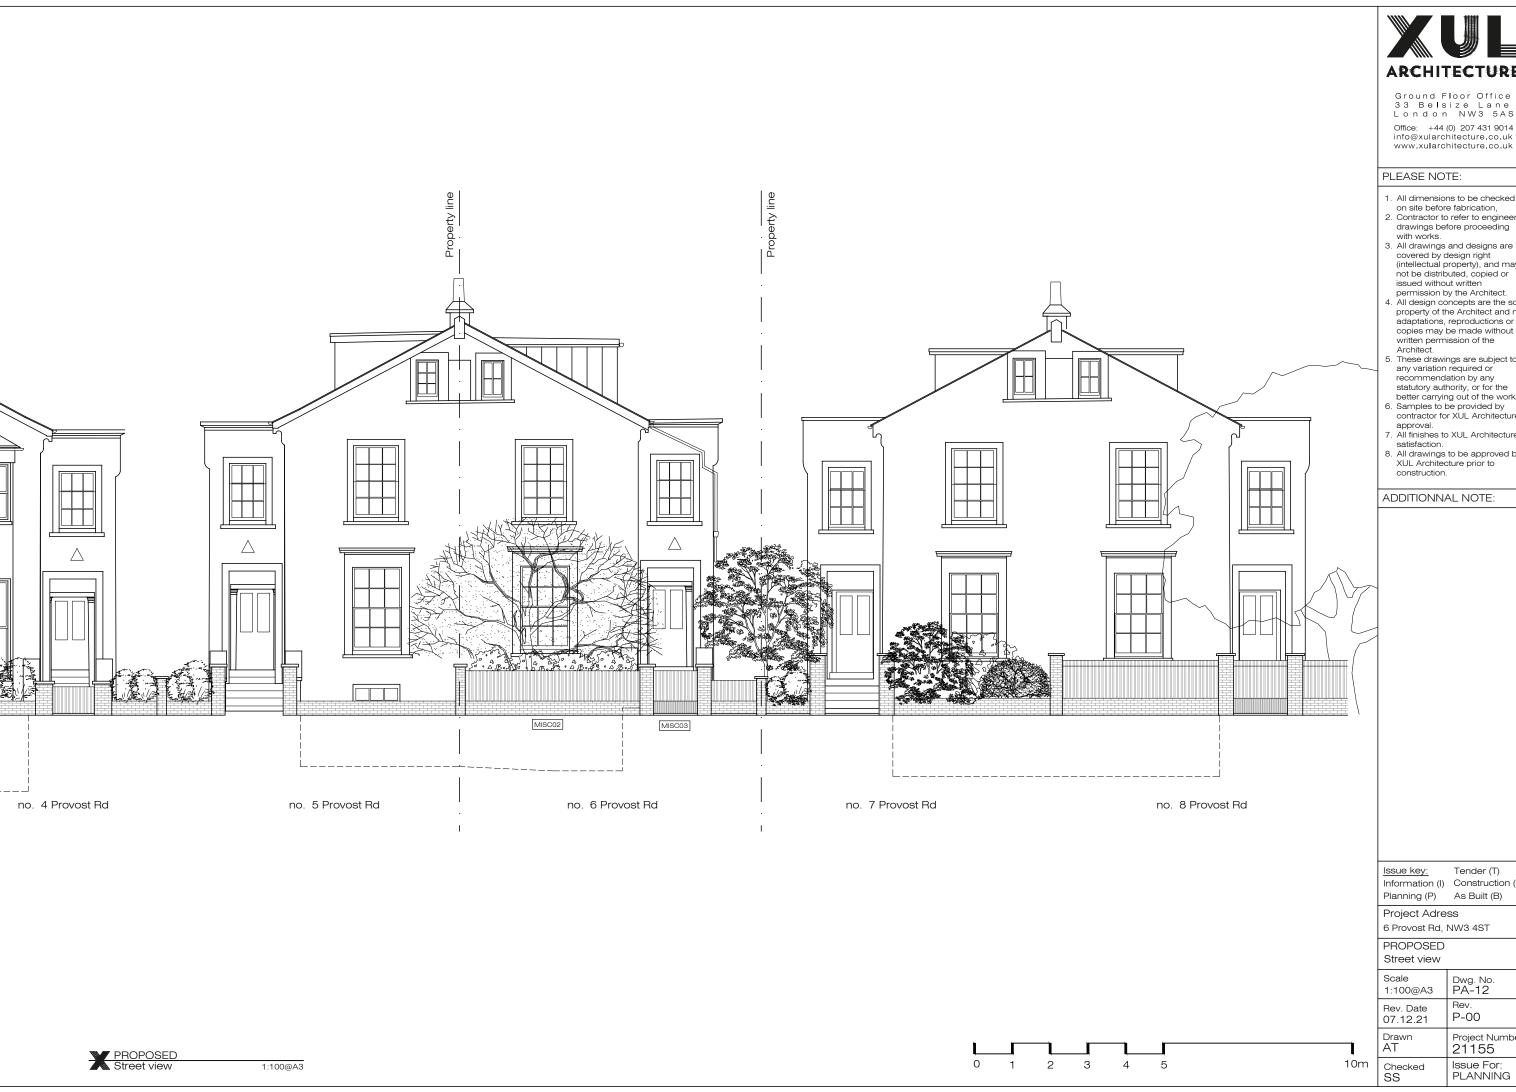

**ARCHITECTURE** 

Ground Floor Office 33 Belsize Lane London NW3 5AS

Office: +44 (0) 207 431 9014 info@xularchitecture.co.uk www.xularchitecture.co.uk

## PLEASE NOTE:

- 1. All dimensions to be checked
- on site before fabrication,

  2. Contractor to refer to engineers drawings before proceeding
- All drawings and designs are covered by design right (intellectual property), and may not be distributed, copied or issued without written
- permission by the Architect.
  4. All design concepts are the sole property of the Architect and no adaptations, reproductions or copies may be made without written permission of the
- Architect.

  5. These drawings are subject to any variation required or recommendation by any statutory authority, or for the better carrying out of the works.

  6. Samples to be provided by contractor for XUL Architecture's approval
- approval.

  7. All finishes to XUL Architecture's satisfaction.
- All drawings to be approved by XUL Architecture prior to construction.

# ADDITIONNAL NOTE:

Issue key: Tender (T) Information (I) Construction (C) Planning (P) As Built (B)

Project Adress

6 Provost Rd, NW3 4ST

Street view

| Scale<br>1:100@A3  | Dwg. No.<br>PA-12      |
|--------------------|------------------------|
| Rev. Date 07.12.21 | Rev.<br>P-00           |
| Drawn<br>AT        | Project Number 21155   |
| Checked<br>SS      | Issue For:<br>PLANNING |