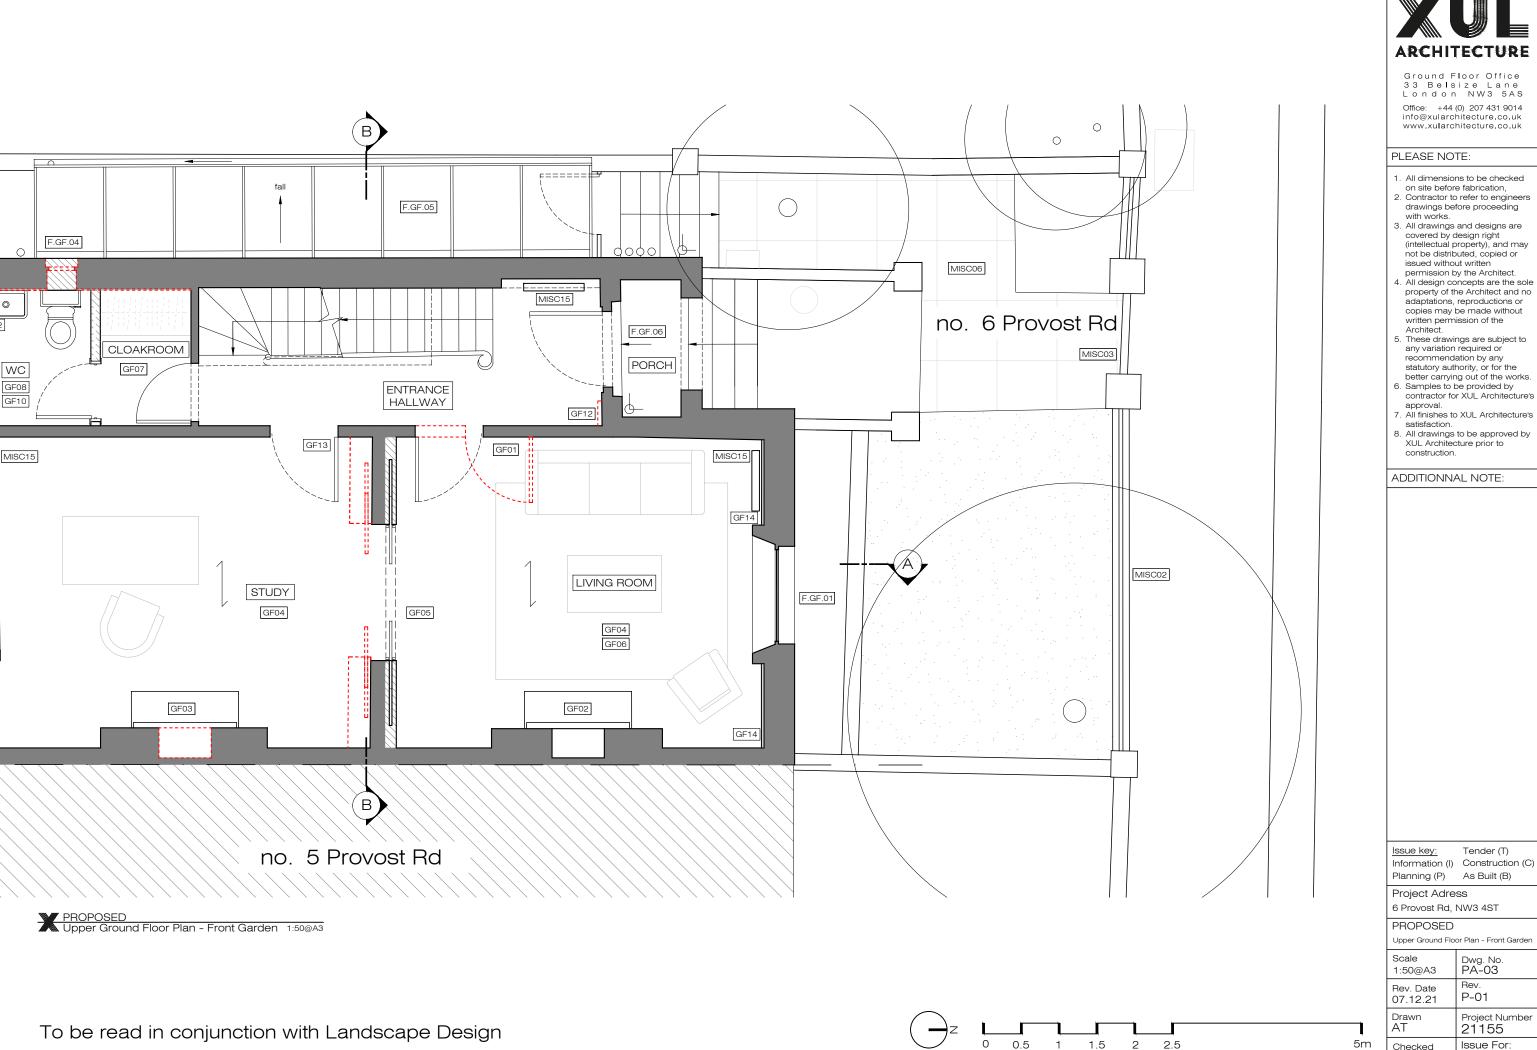

#### ADDITIONNAL NOTE:

Tender (T) Planning (P) As Built (B)

Upper Ground Floor Plan - Front Garden

|  | Scale<br>1:50@A3   | Dwg. No.<br>PA-03      |
|--|--------------------|------------------------|
|  | Rev. Date 07.12.21 | Rev.<br>P-01           |
|  | Drawn<br>AT        | Project Number 21155   |
|  | Checked<br>SS      | Issue For:<br>PLANNING |