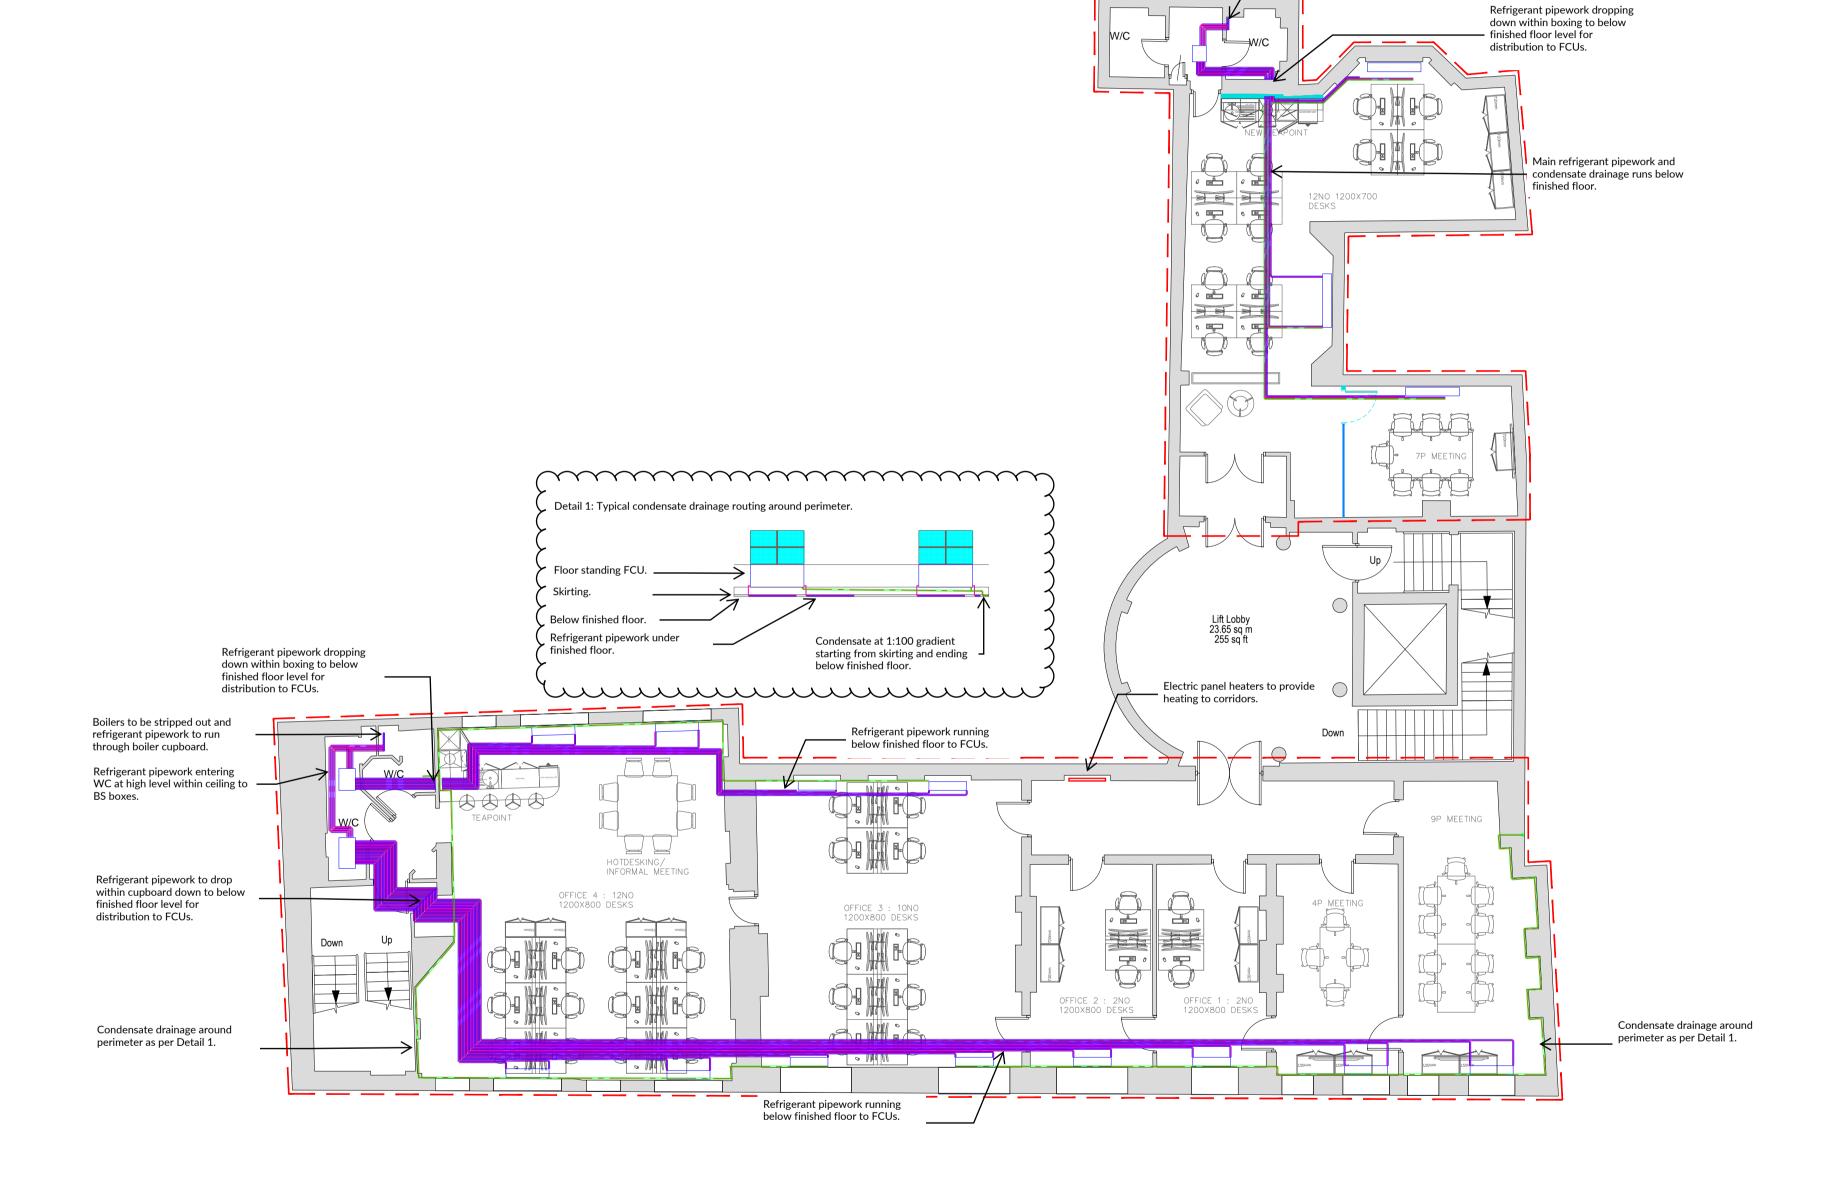

### Fourth Floor

#### General Notes:

- 1. It is assumed that sufficient floor void or provision for pipework to run below finished floor level will be made at this
- 2. Current FCU locations are indicative and subject to coordination with the architect.
- 3. Services and pipework shown are not to scale and are purely
- 4. Condensate drainage runs are generally shown to the closest the stack within a WC. Final stack locations to be confirmed.