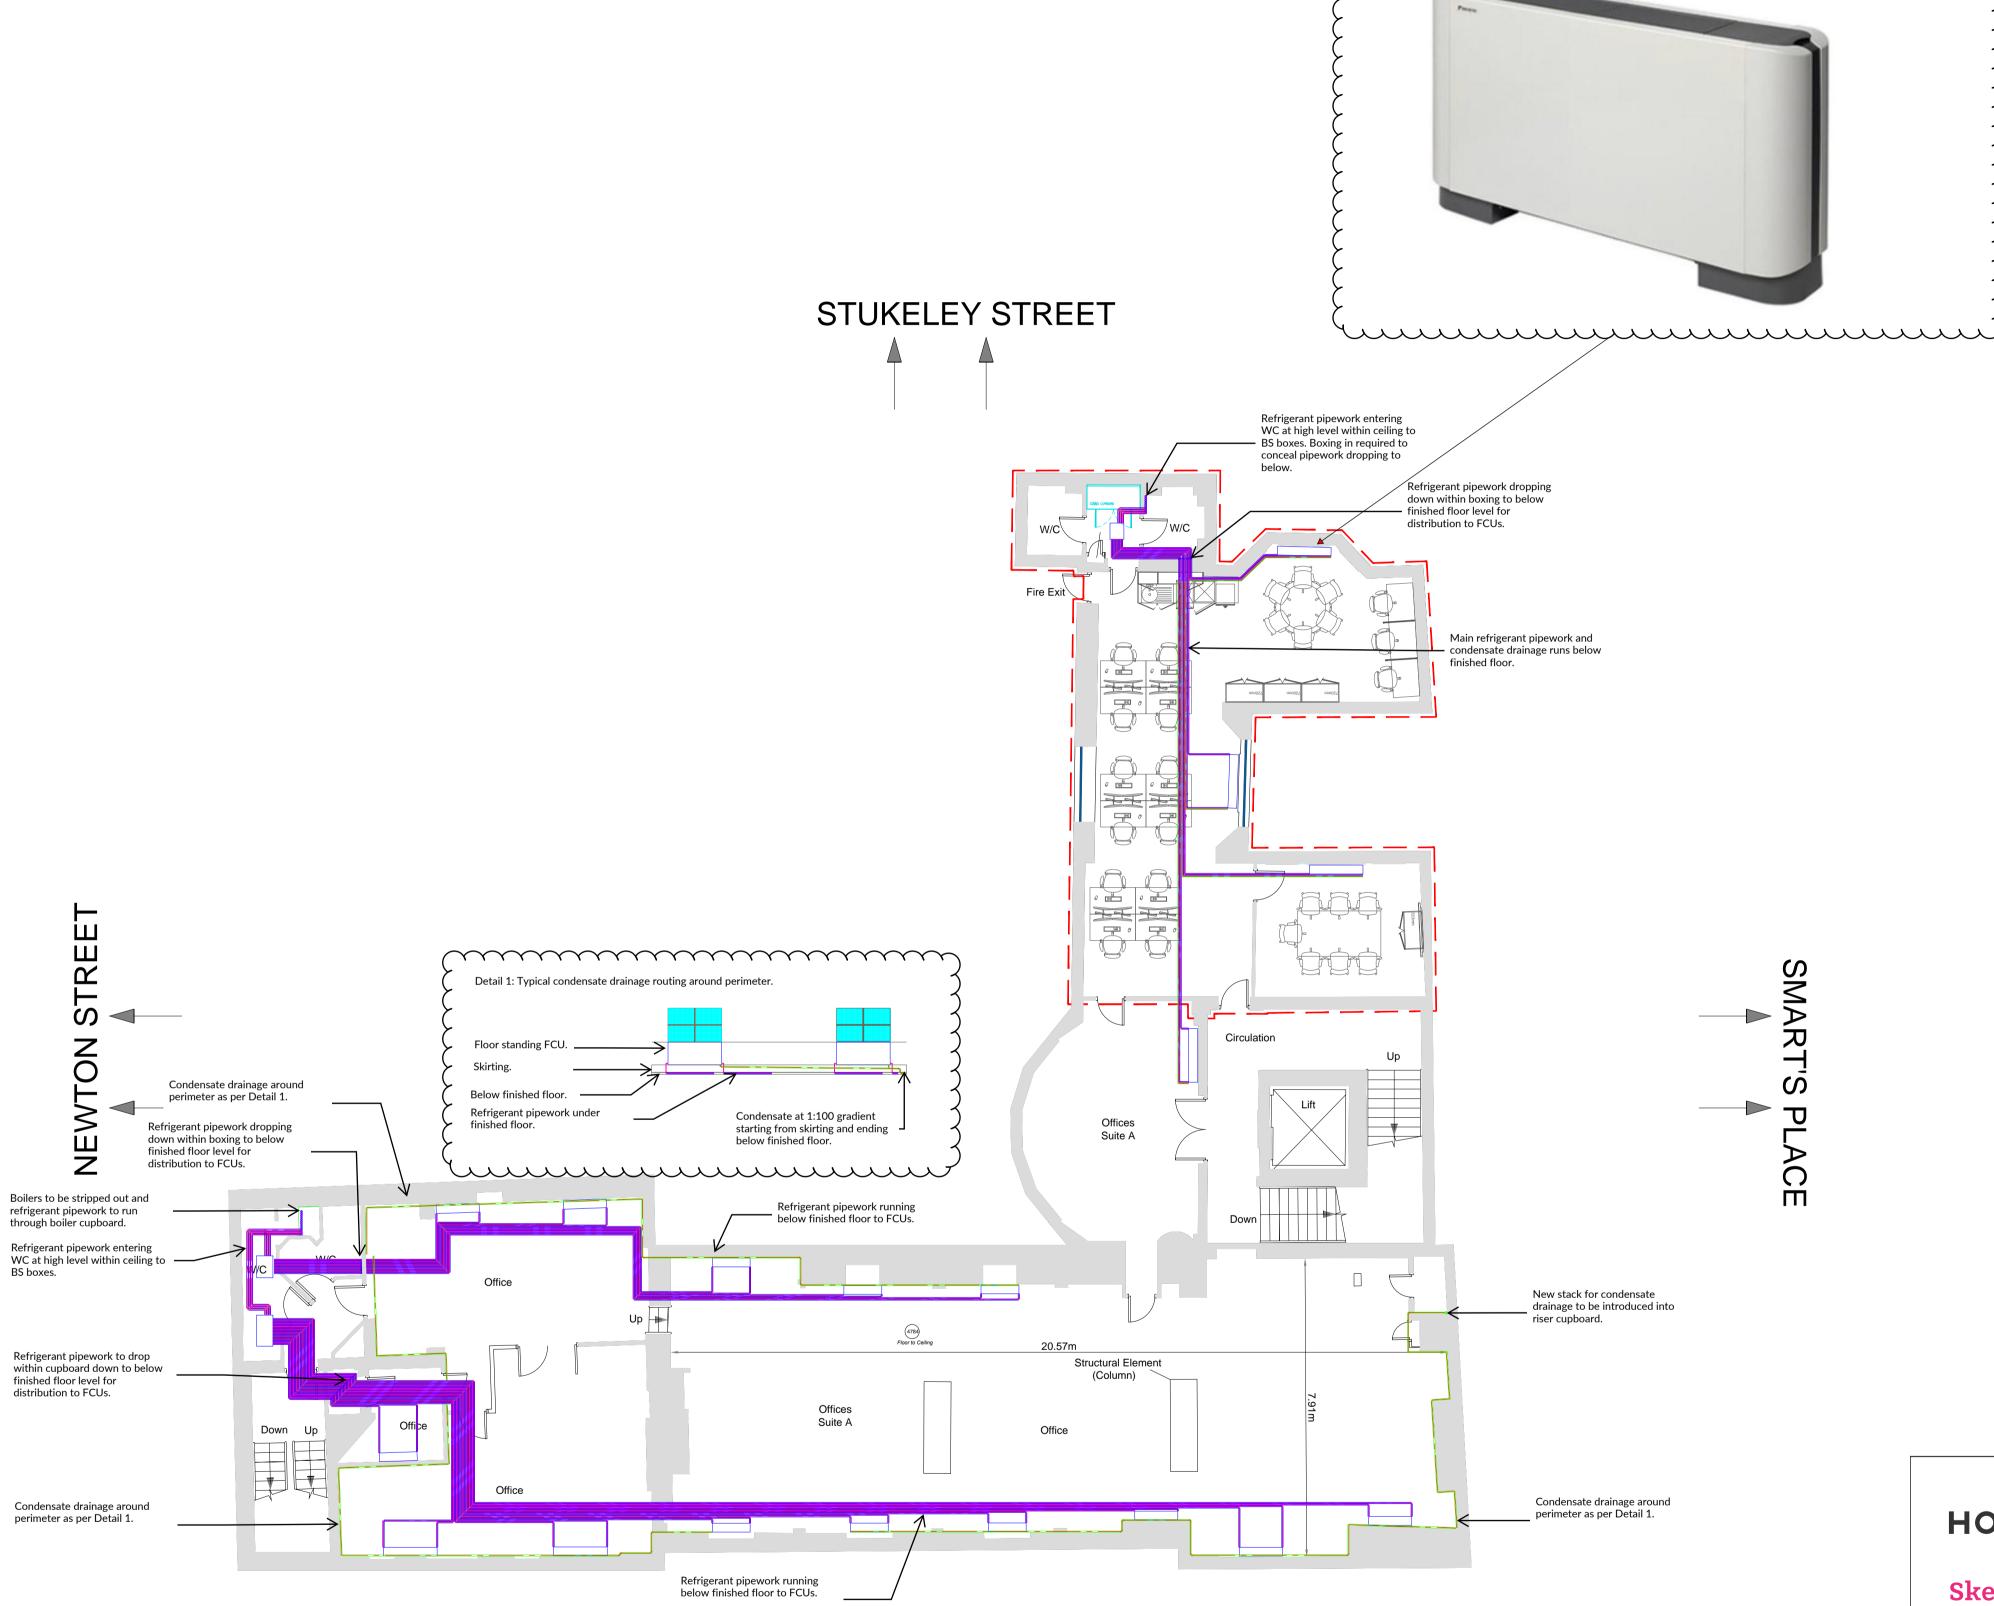

### Fourth Floor

#### General Notes:

- 1. It is assumed that sufficient floor void or provision for pipework to run below finished floor level will be made at this
- 2. Current FCU locations are indicative and subject to coordination with the architect.
- 3. Services and pipework shown are not to scale and are purely
- 4. Condensate drainage runs are generally shown to the closest the stack within a WC. Final stack locations to be confirmed.

#### NOTES

General look and feel of exposed floor standing fan coil unit. The same unit has been proposed to be used throughout the entire

scheme. These FCUs can be completely resprayed to suit.

DTHREE STUDIO DO NOT ACCEPT LIABILITY FOR ANY ERRORS AND OMISSIONS ARISING FROM THE PREPARATION OF BASE BUILD DRAWINGS WHICH ARE DERIVED FROM ORIGINAL MATERIAL PROVIDED BY OTHERS.
ALL DISCREPANCIES ARE TO BE REPORTED TO DTHREE STUDIO.
GRID LINES ARE FOR REFERENCE PURPOSES ONLY