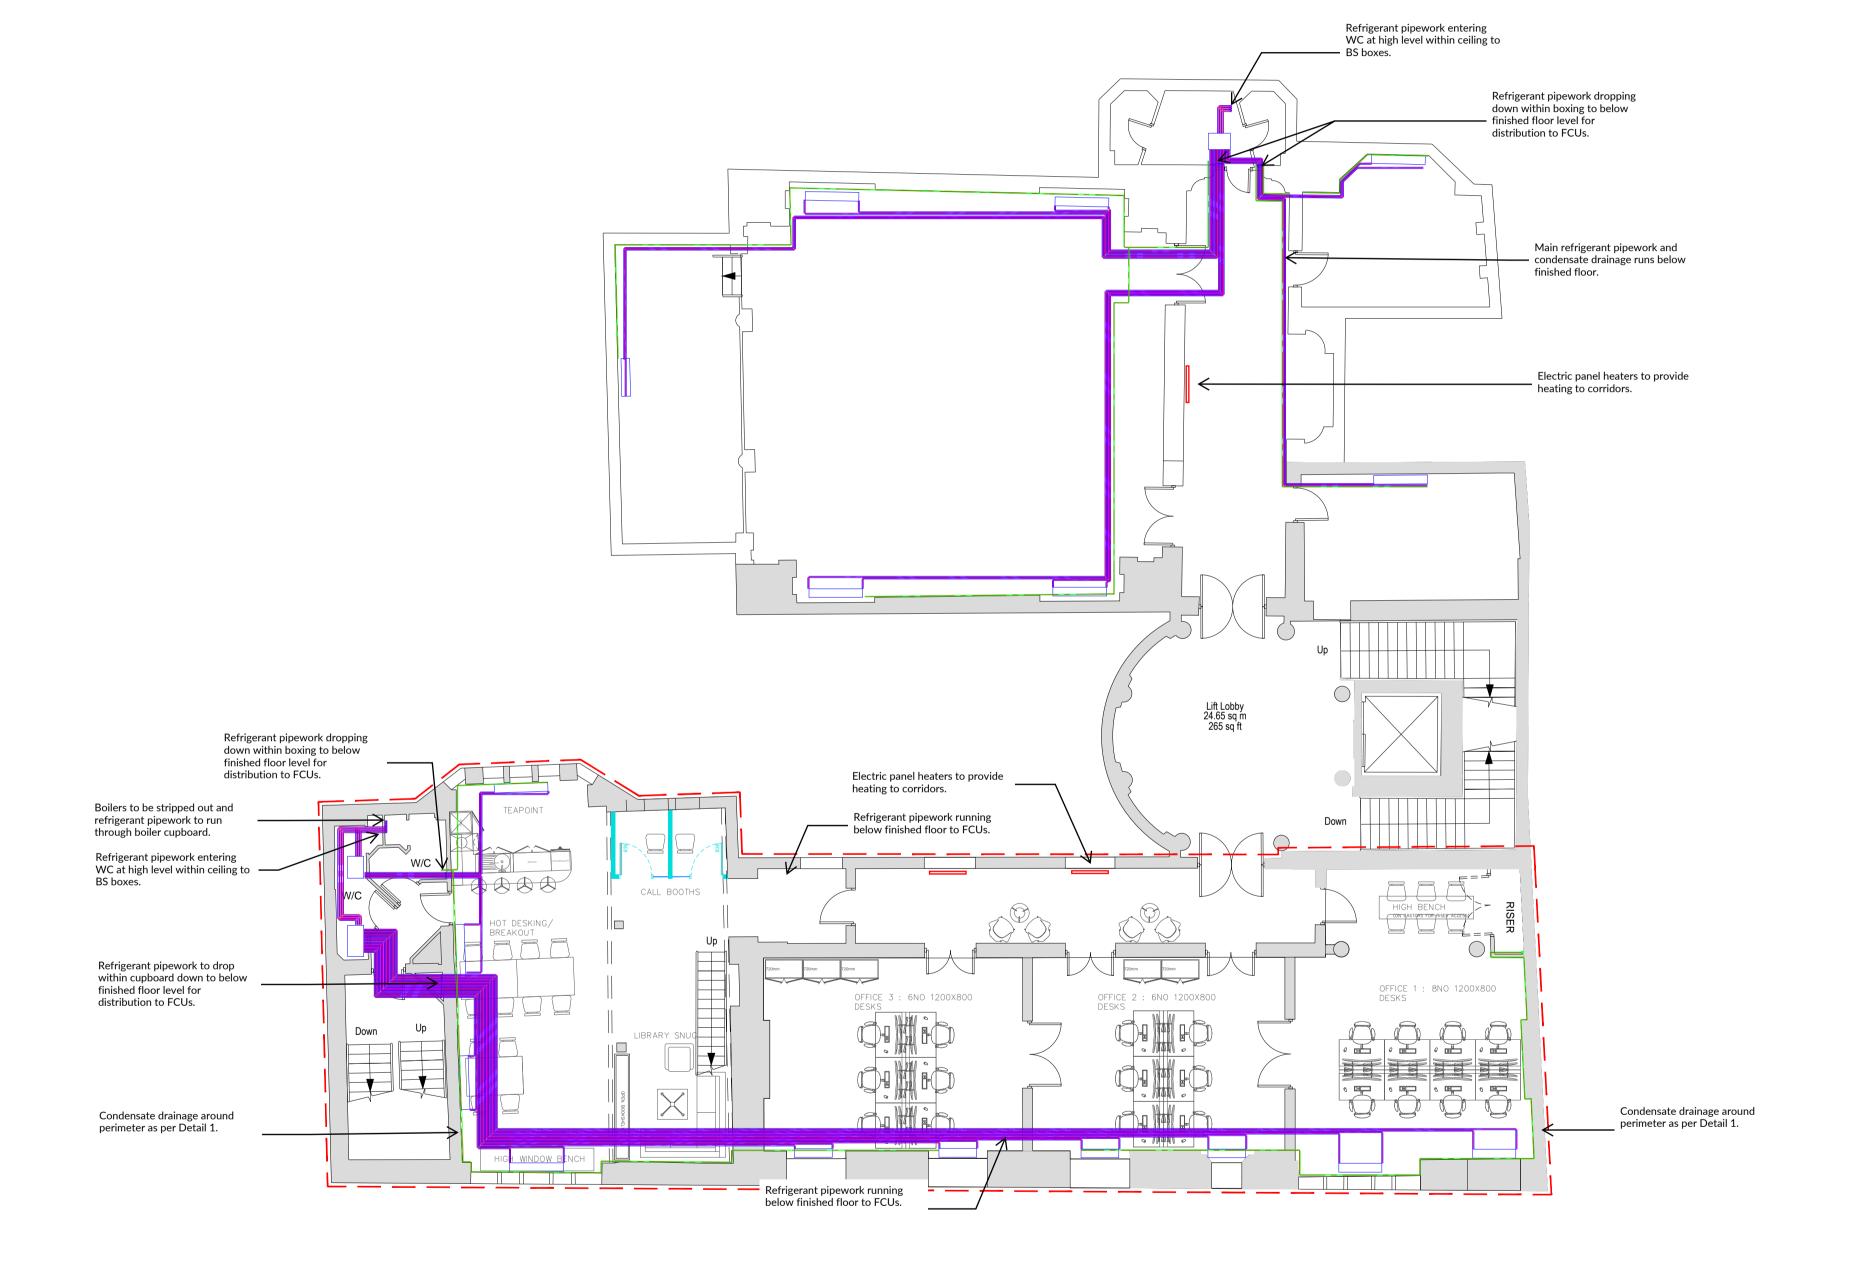

### Fourth Floor

#### General Notes:

- 1. It is assumed that sufficient floor void or provision for pipework to run below finished floor level will be made at this
- 2. Current FCU locations are indicative and subject to coordination with the architect.
- 3. Services and pipework shown are not to scale and are purely
- 4. Condensate drainage runs are generally shown to the closest the stack within a WC. Final stack locations to be confirmed.

#### NOTES

General look and feel of exposed floor standing fan coil unit. The same unit has been proposed to be used throughout the entire

scheme. These FCUs can be completely resprayed to suit.

DTHREE STUDIO DO NOT ACCEPT LIABILITY FOR ANY ERRORS AND OMISSIONS ARISING FROM THE PREPARATION OF BASE BUILD DRAWINGS WHICH ARE DERIVED FROM ORIGINAL MATERIAL PROVIDED BY OTHERS.
ALL DISCREPANCIES ARE TO BE REPORTED TO DTHREE STUDIO.
GRID LINES ARE FOR REFERENCE PURPOSES ONLY

#### HarperM

DEN

16/11/2021

SKT-0209798-7C-MH-20211116-Indic ative Service Routes for Planning

Disclaimer: These sketches are purely illustrative and prepared during design phase to be discussed. They are not for construction and they are not replacing the full set of drawings.