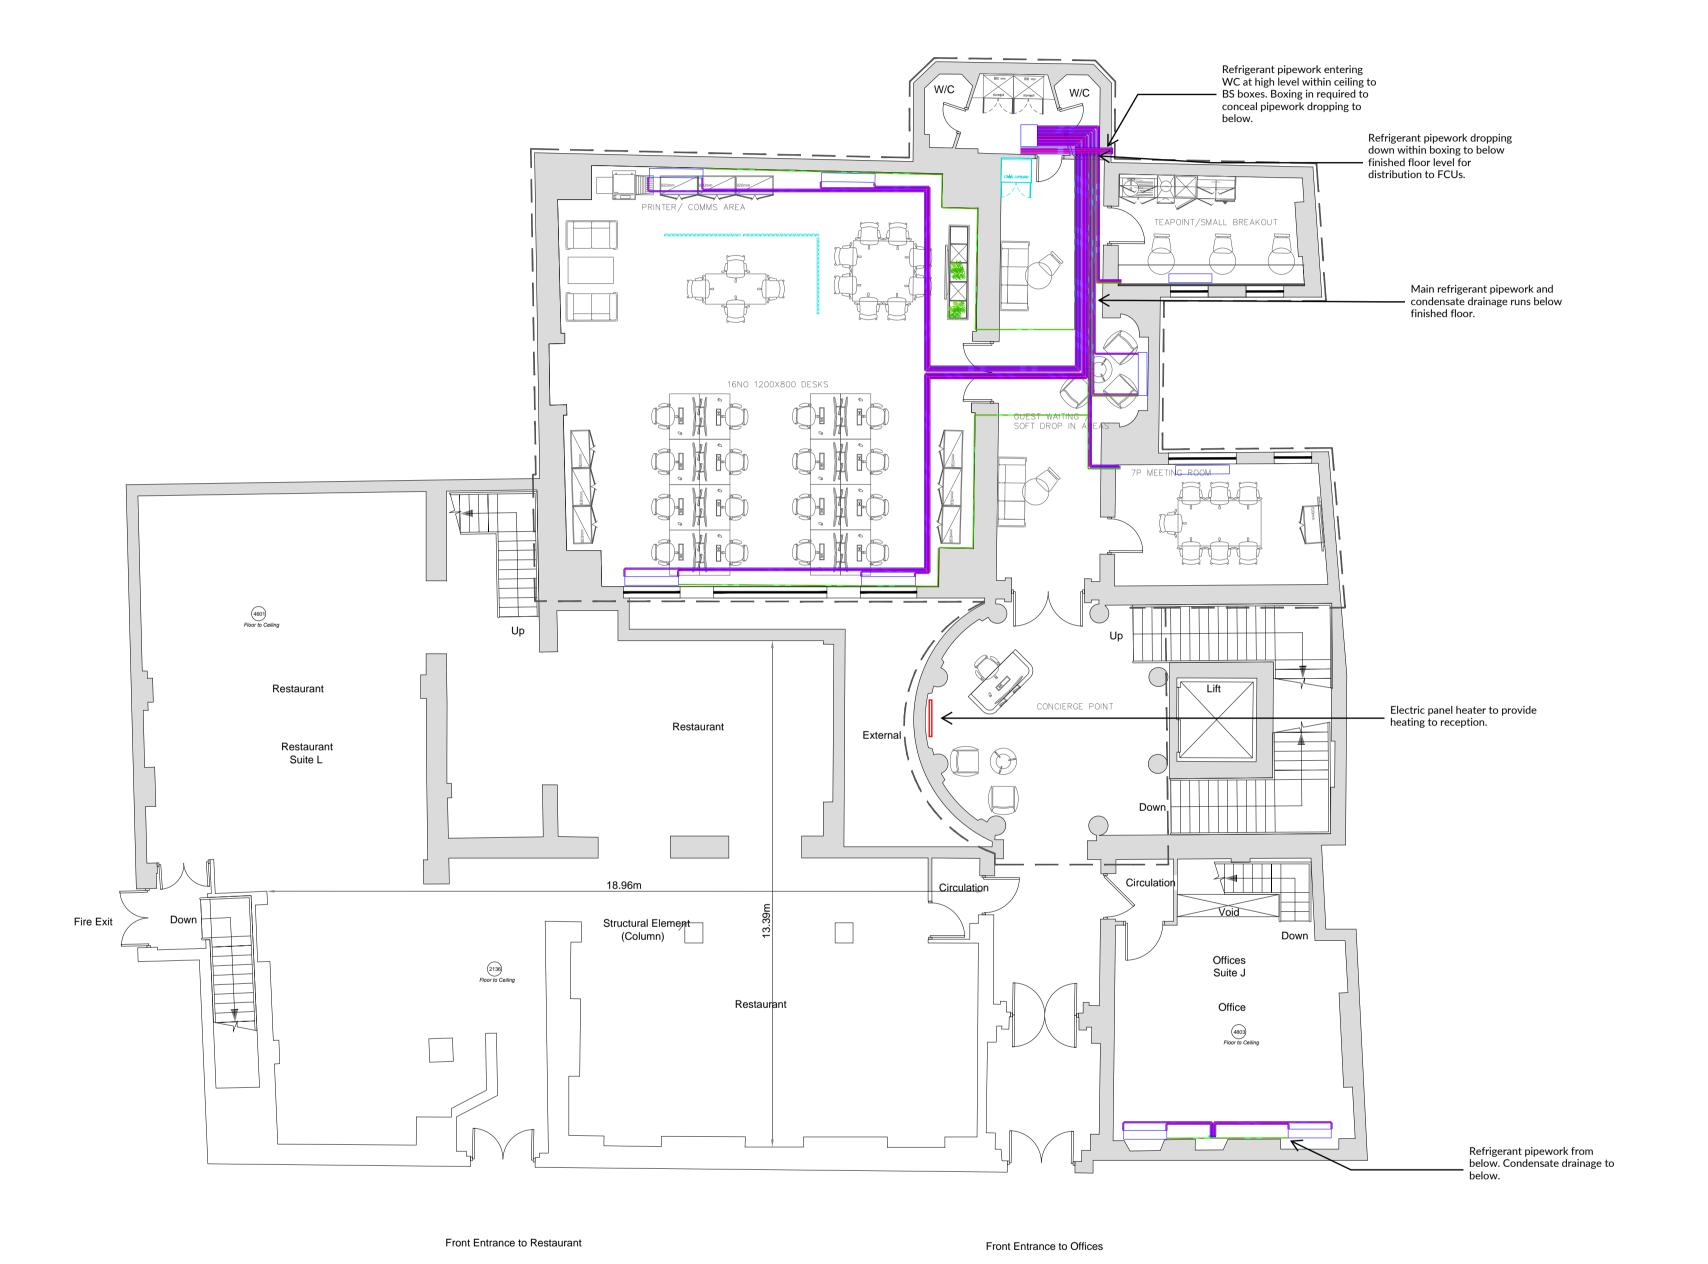

### Fourth Floor

#### General Notes:

- 1. It is assumed that sufficient floor void or provision for pipework to run below finished floor level will be made at this
- 2. Current FCU locations are indicative and subject to coordination with the architect.
- 3. Services and pipework shown are not to scale and are purely
- 4. Condensate drainage runs are generally shown to the closest the stack within a WC. Final stack locations to be confirmed.

Refrigerant pipework entering WC at high level within ceiling to — BS boxes. Boxing in required to conceal pipework dropping to