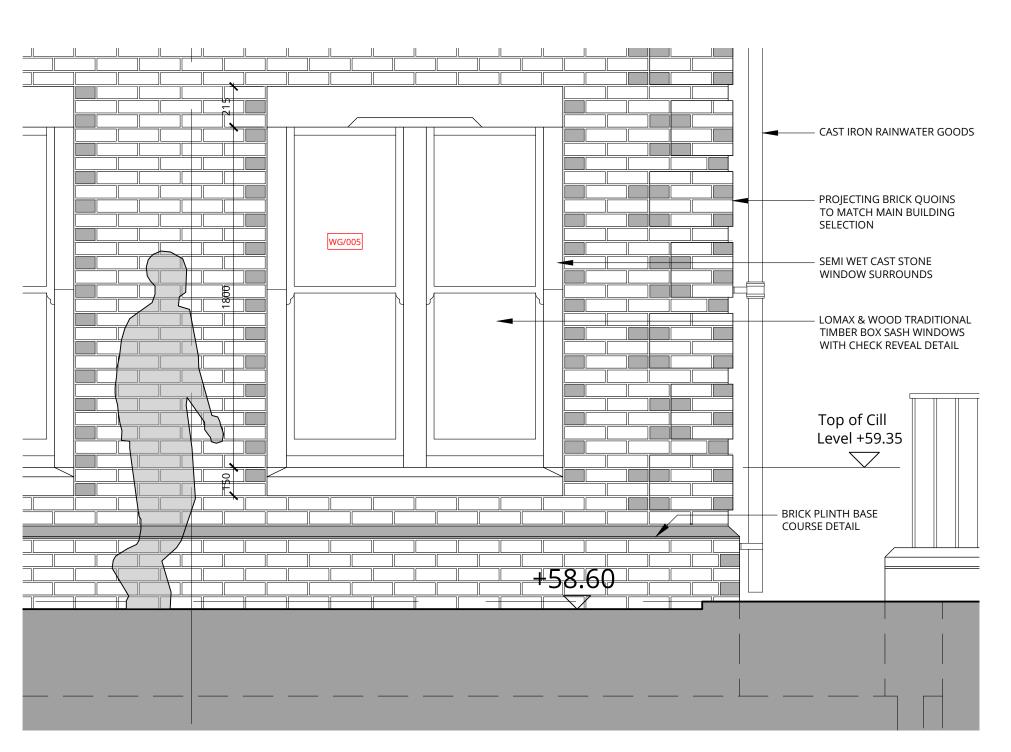

Proposed Partial Front Elevation - Brick Setting Out Scale 1:20

> 1:20 500 1000 1500 2000 K:\Stuart File Transfer\Day File 211025\

## NOTE:

Brick headers shown shaded for clarity

DESCRIPTION

DATE

DRAWING ISSUE STATUS

Drawing
Proposed Front Elevation
Proposed Front Elevation Partial Elevation - Brick Coursing

| Scale   | Date    | Drawn | Cł | necked |
|---------|---------|-------|----|--------|
| 1:20@A3 | Oct '21 | SJS   | IL |        |
| Туре    | Client  |       |    |        |
| 01      | 227-17  | SK-01 |    | -      |
|         |         |       |    |        |