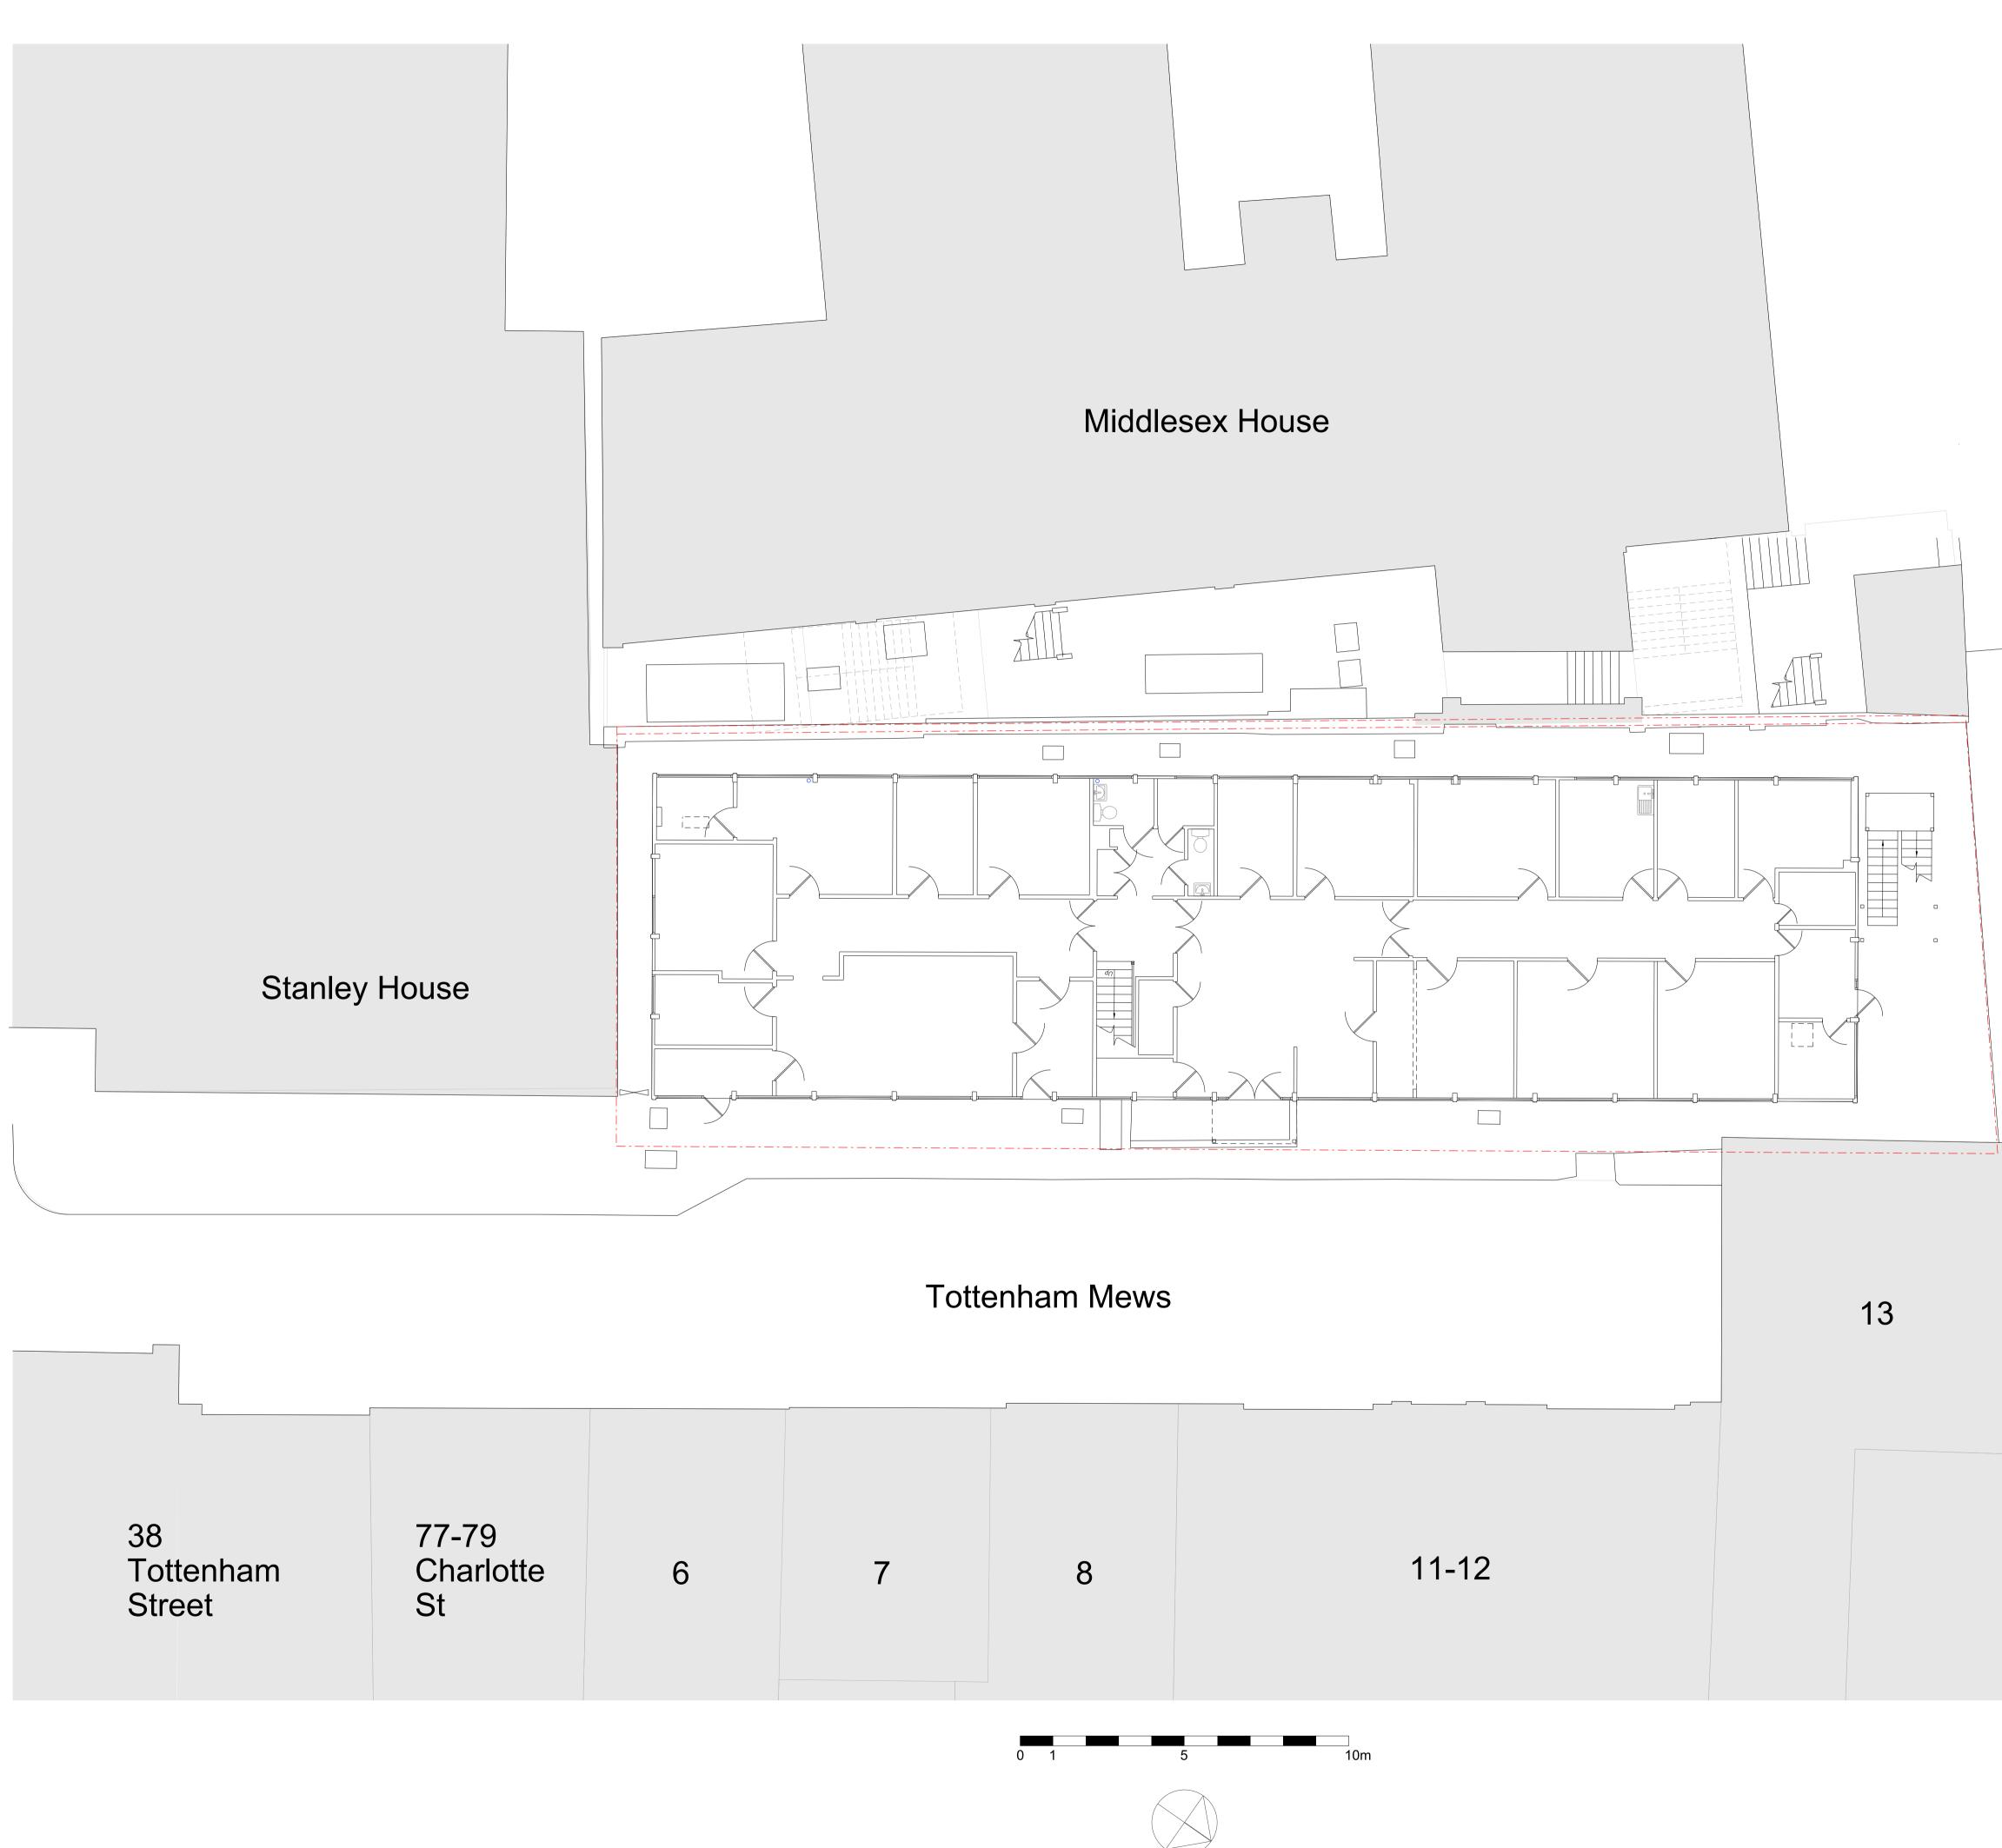

# Project 14 - 19 Tottenham Mews Client Derwent London Date Scale 1:100 @ A1 1:200@ A3 24/11/20

Rev Date Description

## Existing Ground Floor Plan

| Drawn<br>KC           | Checke     | ed    | Approved<br>ML |        |      |
|-----------------------|------------|-------|----------------|--------|------|
| Drawing S<br>Planning | tatus      |       |                |        |      |
| Project               | Discipline | Level | Series         | Dwg No | Rev. |
| 13565                 | А          | L00   | 01             | 100    | -    |
|                       |            |       |                |        |      |