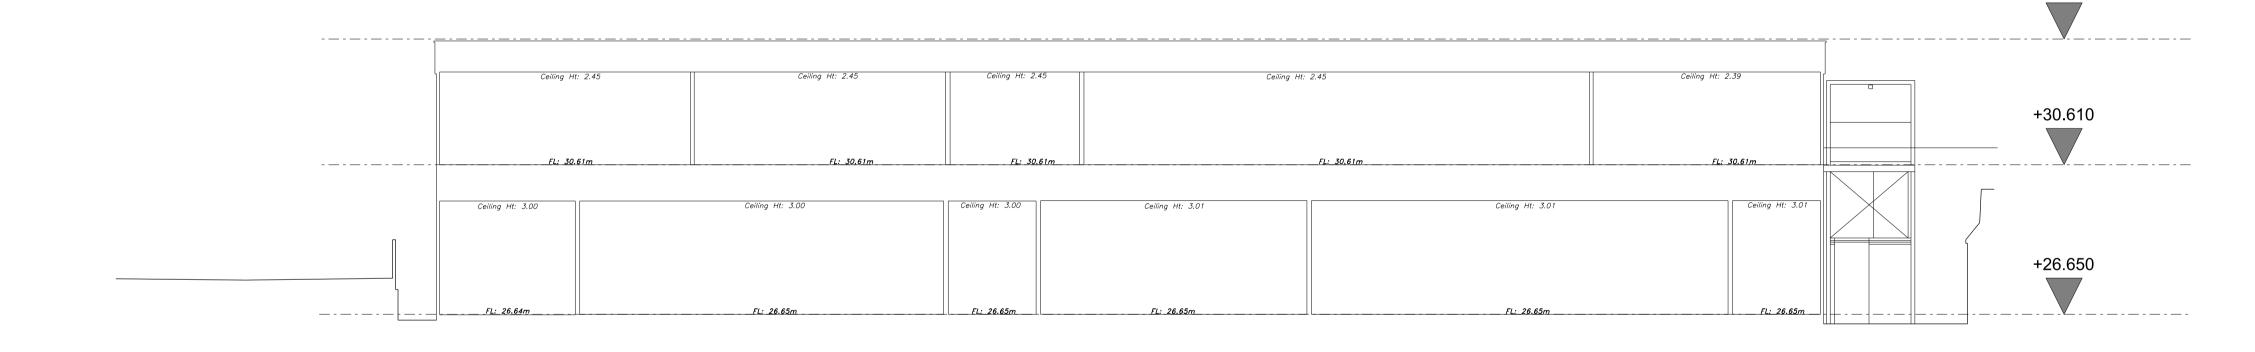

# Key Plan Project 14 - 19 Tottenham Mews Client

Derwent London Date

24/11/20

Rev Date Description

Scale 1:100@A1 1:200@A3

## Existing Section B-B

| Drawn    | Checke     | ed    | Approved |        |      |
|----------|------------|-------|----------|--------|------|
| KC       | VP         |       | ML       |        |      |
| Drawing  | Status     |       |          |        |      |
| Planning |            |       |          |        |      |
| Project  | Discipline | Level | Series   | Dwg No | Rev. |
| 13565    | А          | LXX   | 01       | 201    | -    |
|          |            |       |          |        |      |