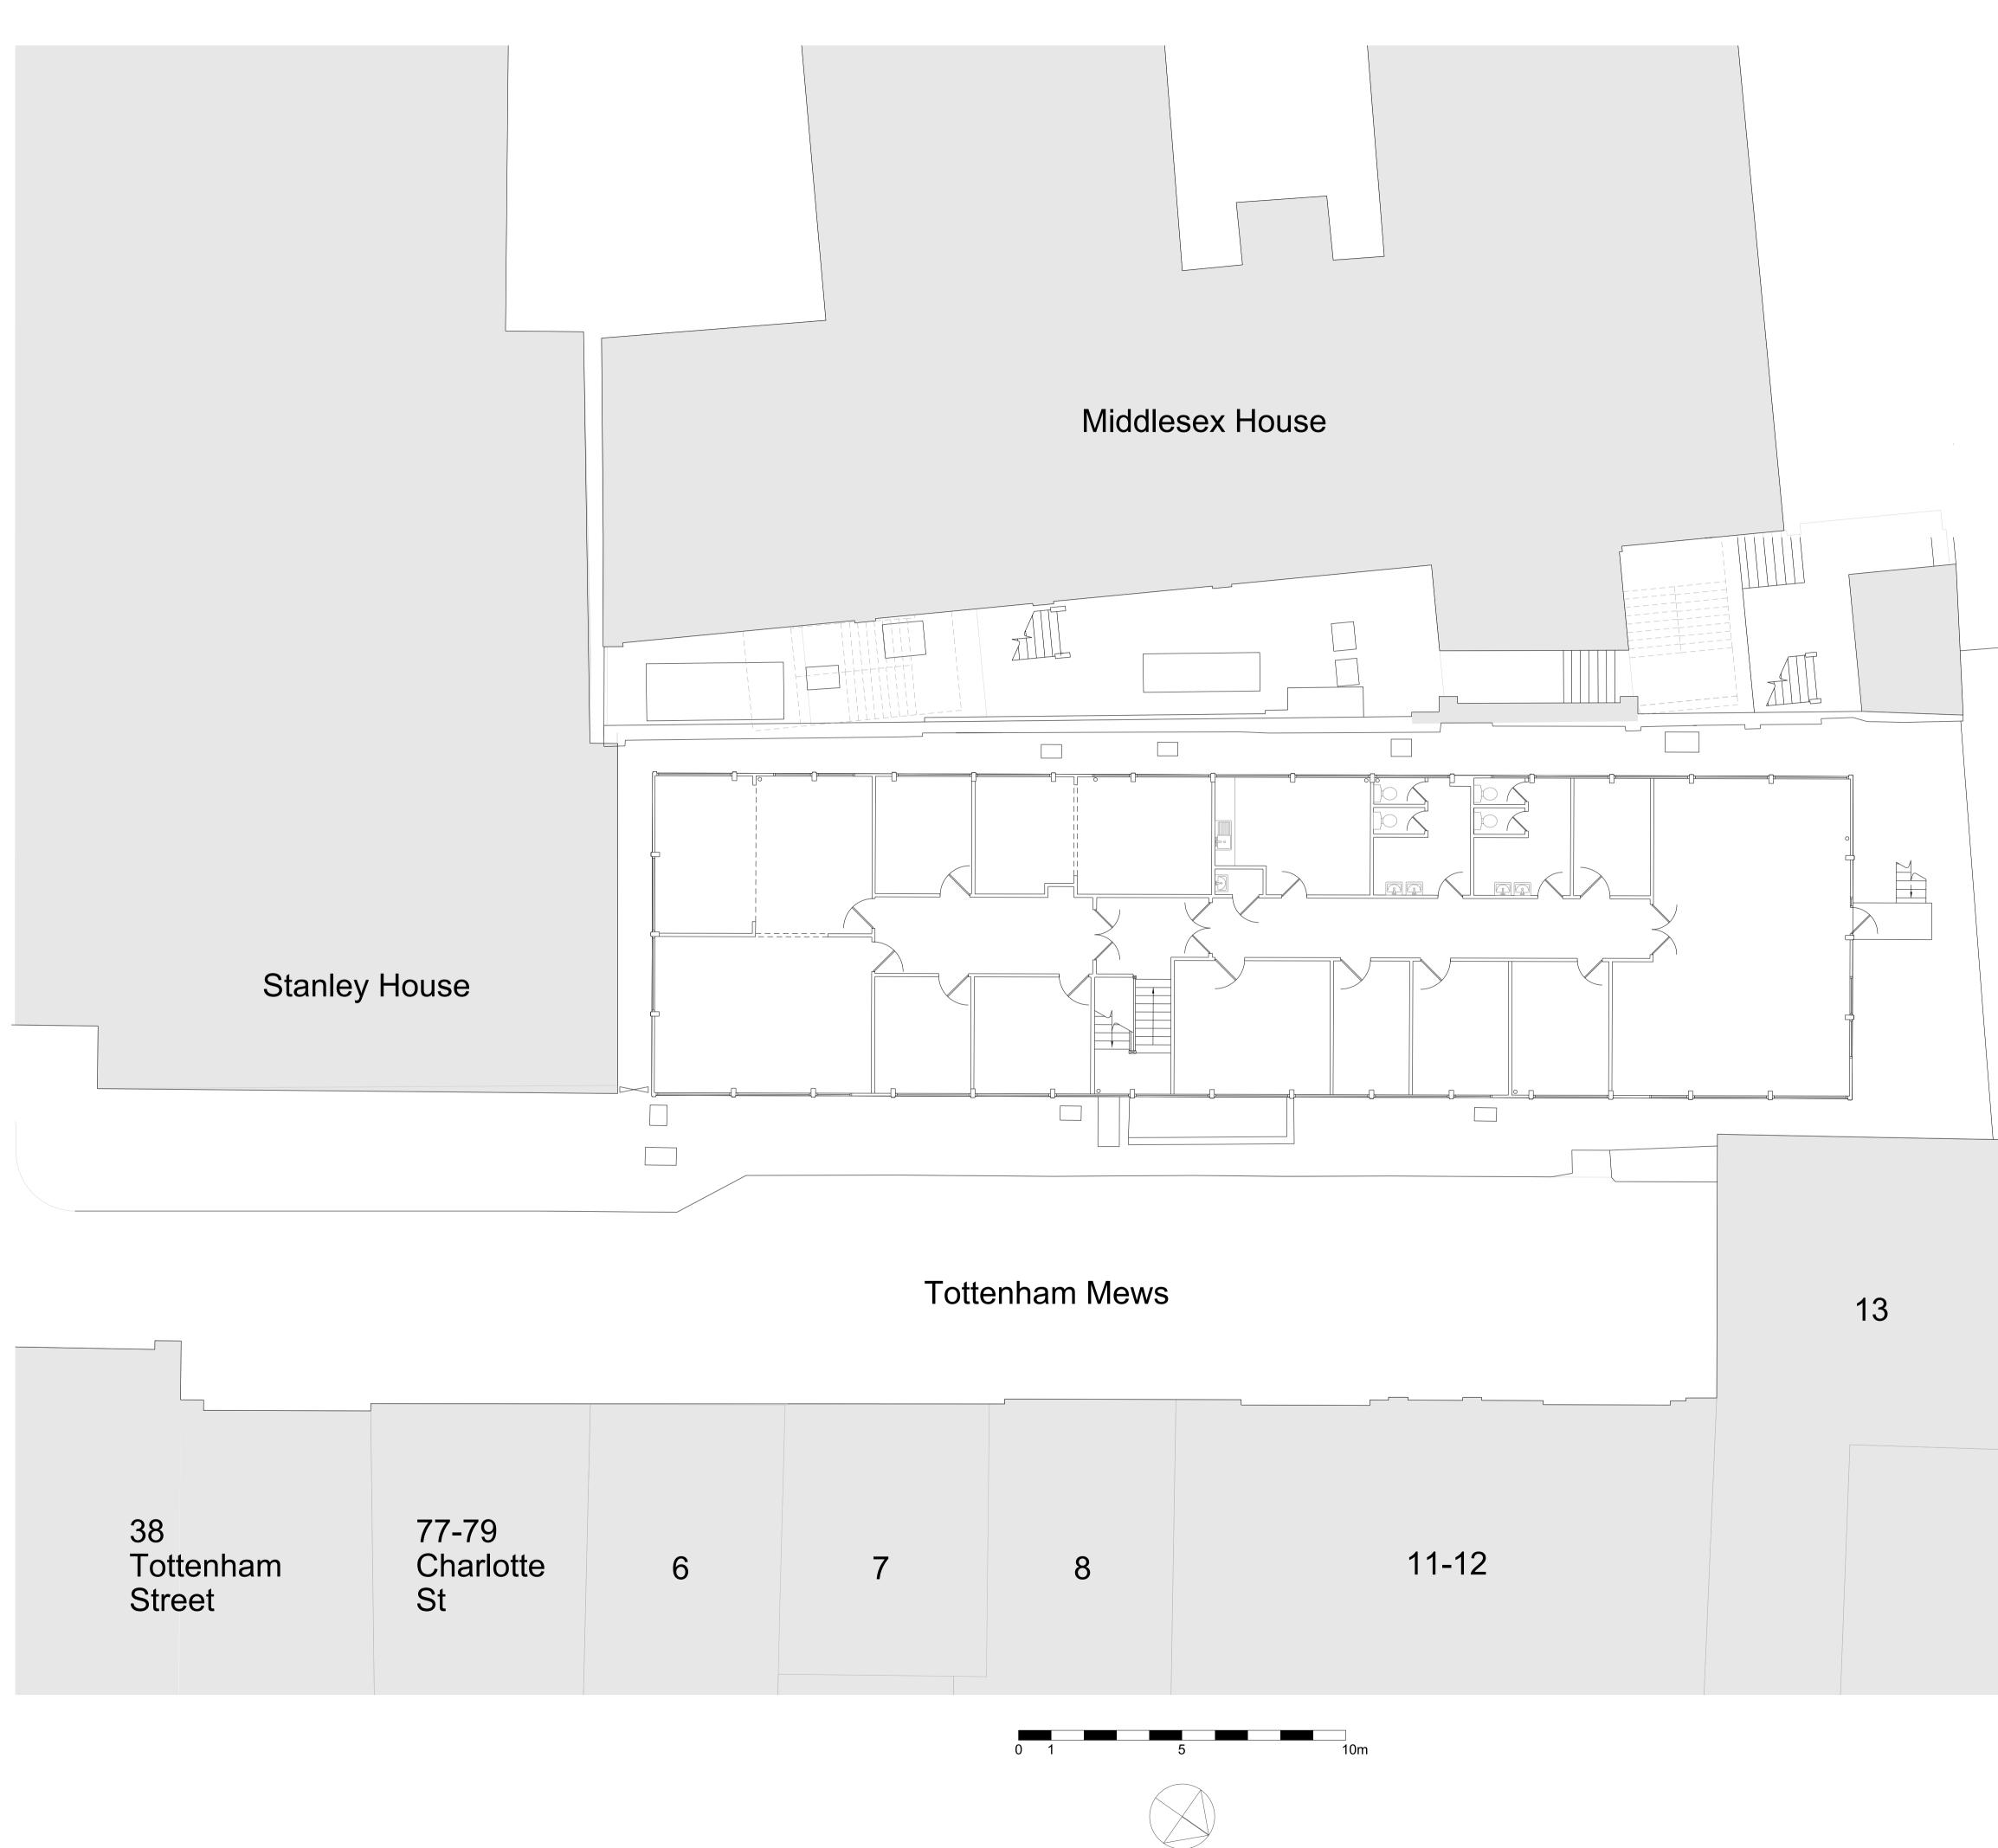

# Project 14 - 19 Tottenham Mews Client Derwent London

Rev Date Description

## Existing First Floor Plan

| Drawn    | Checke     | ∋d    | Approved | _      |      |
|----------|------------|-------|----------|--------|------|
| KC       | VP         |       | ML       |        |      |
| Drawing  | Status     |       |          |        |      |
| Planning |            |       |          |        |      |
|          |            |       |          |        |      |
| Project  | Discipline | Level | Series   | Dwg No | Rev. |