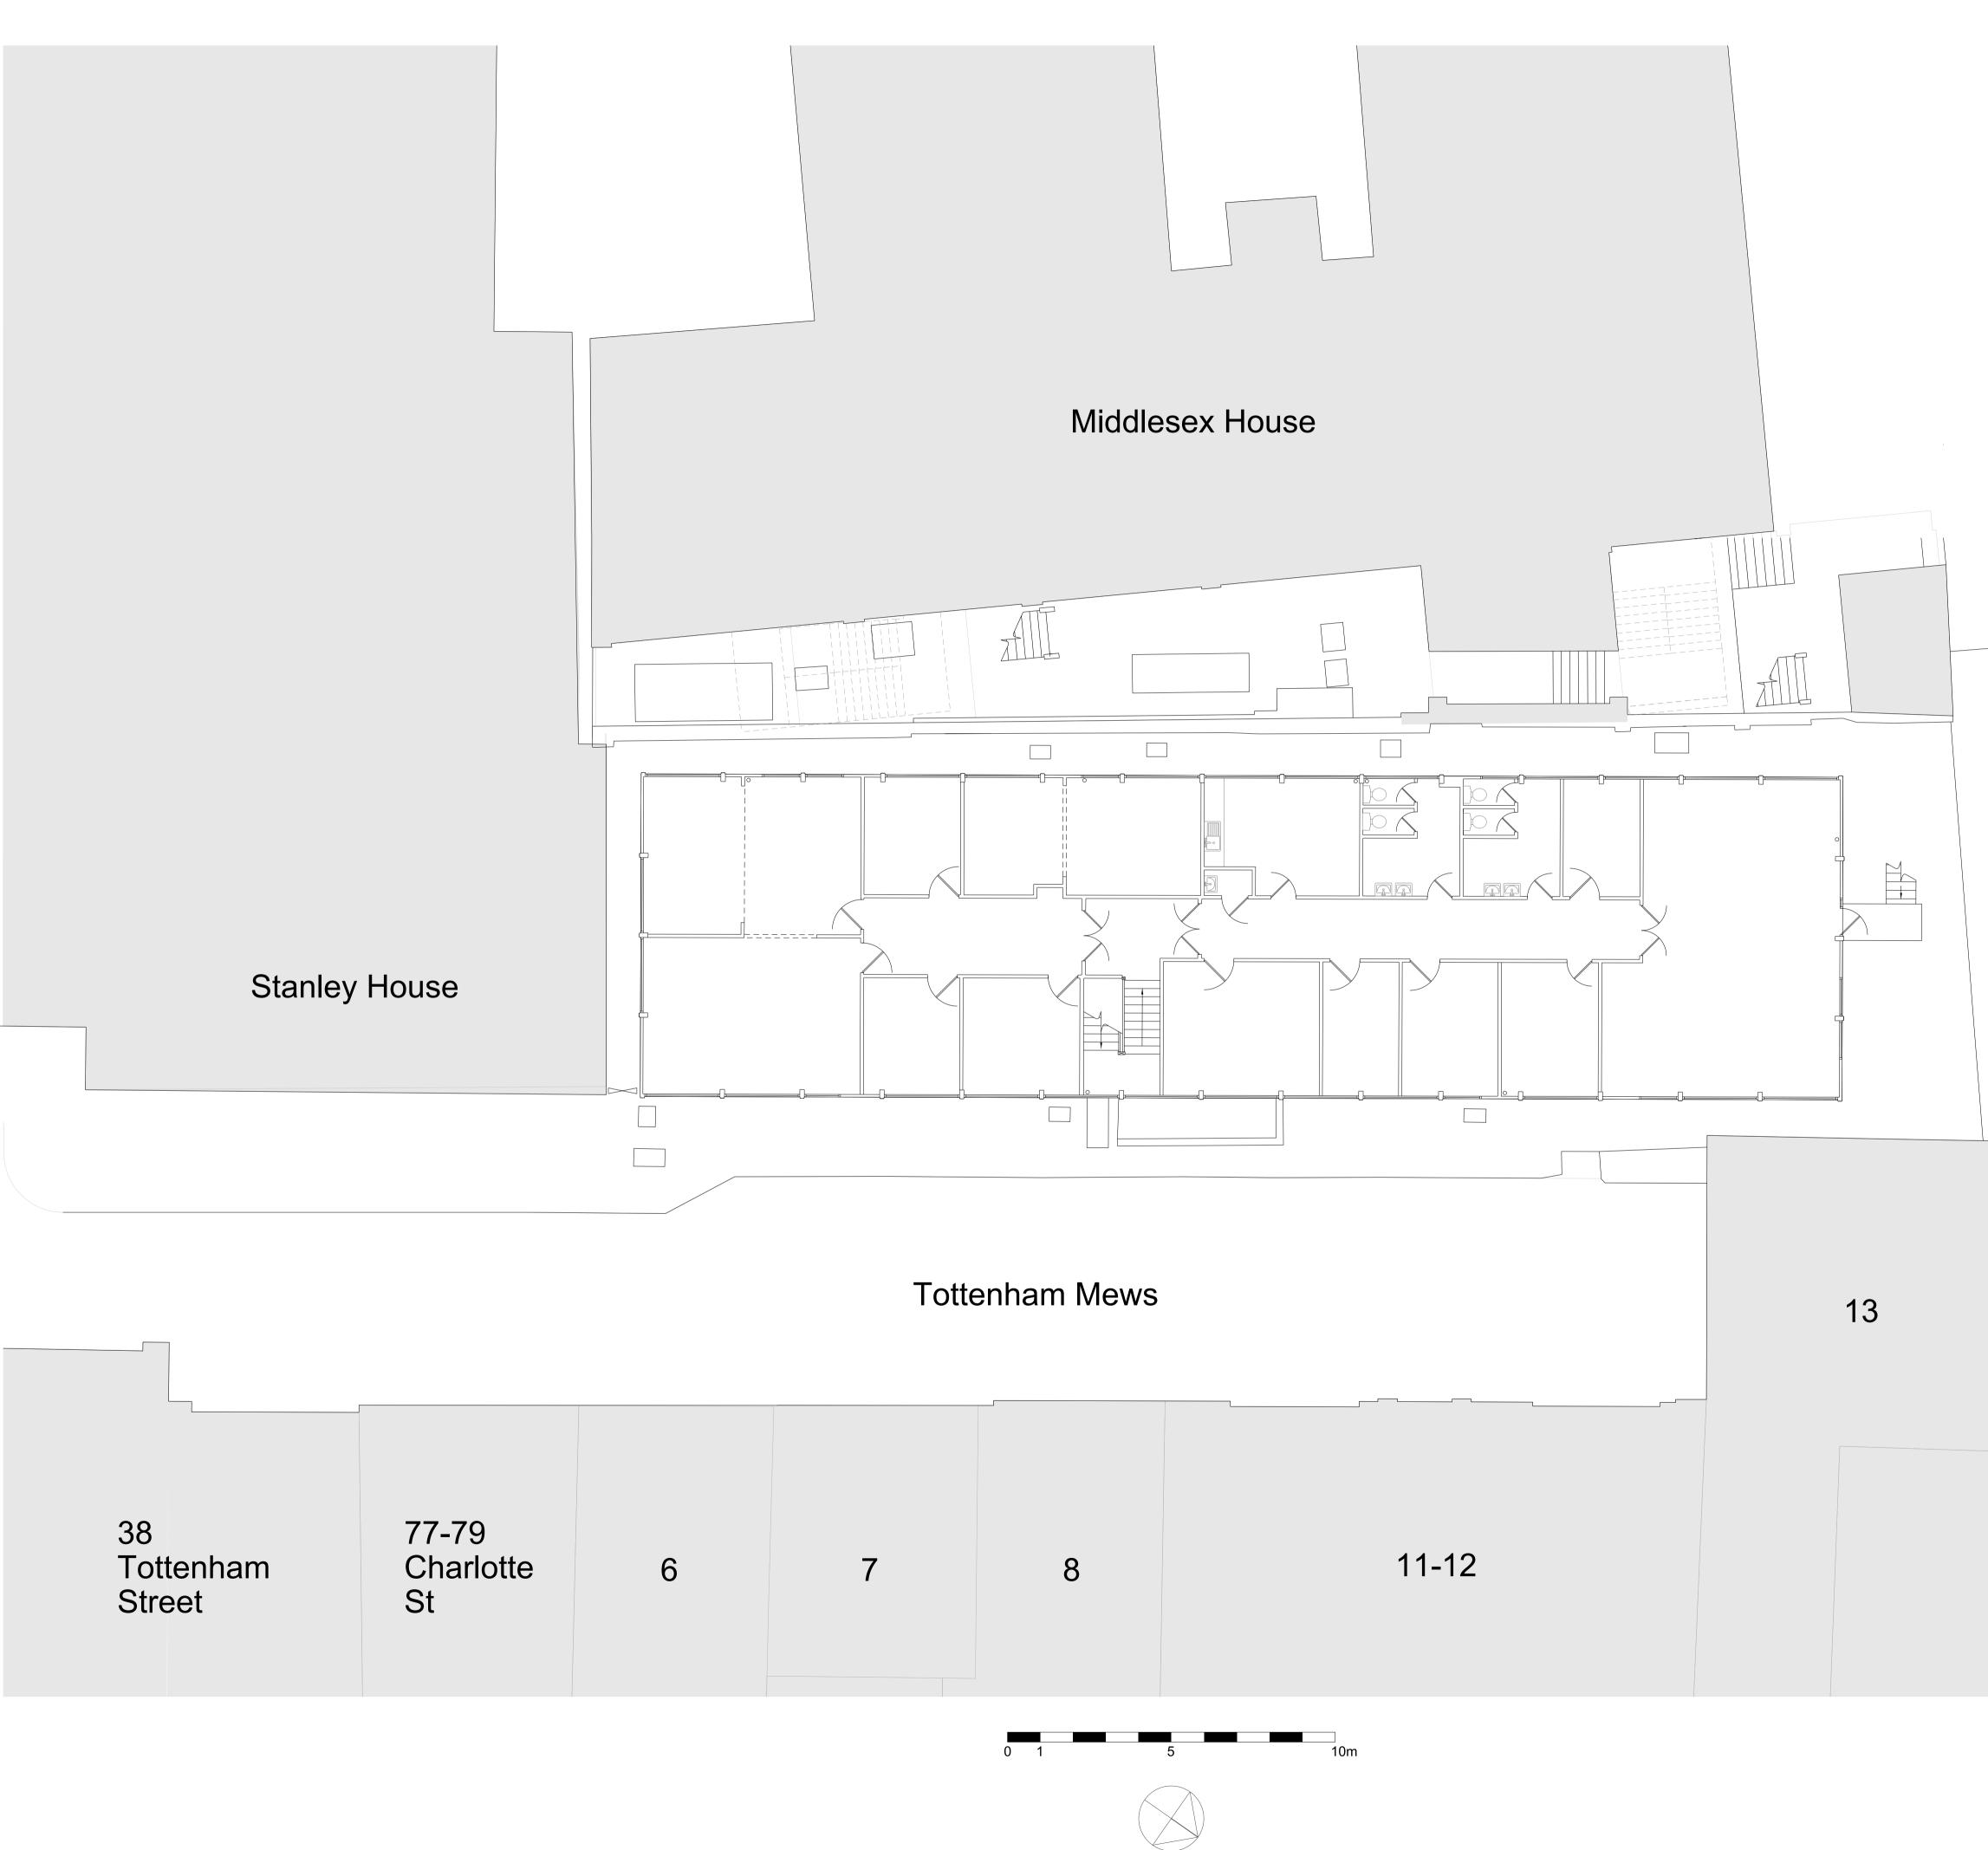

# Project 14 - 19 Tottenham Mews Client Derwent London

Rev Date Description

## Existing First Floor Plan

| Drawn    | Checke     | ∋d    | Approved | _      |      |
|----------|------------|-------|----------|--------|------|
| KC       | VP         |       | ML       |        |      |
| Drawing  | Status     |       |          |        |      |
| Planning |            |       |          |        |      |
|          |            |       |          |        |      |
| Project  | Discipline | Level | Series   | Dwg No | Rev. |